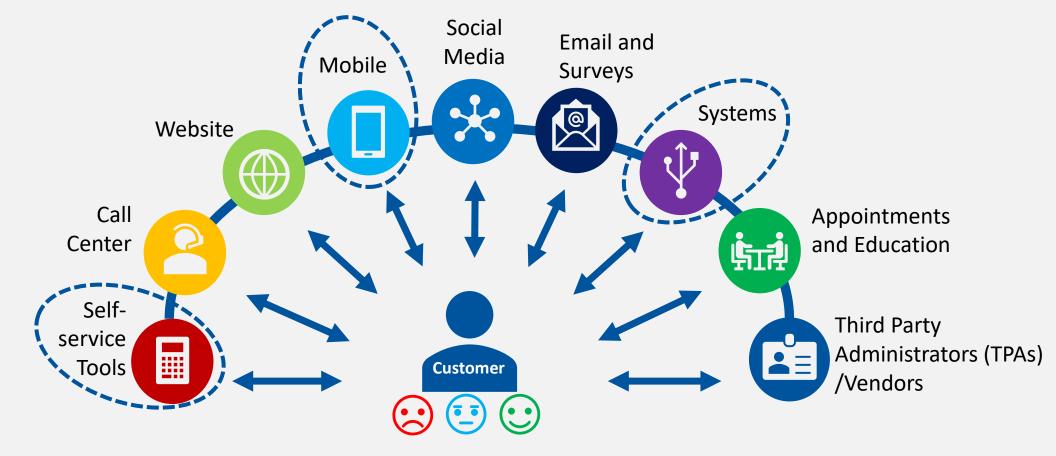

### **ETF Customer Touchpoints**

Modernization Update – December 9, 2021

### Modernization Customer Service Touchpoints

| Touchpoints        | Modernization Projects                                                                                                                                                                                                                           | Year                                                          |
|--------------------|--------------------------------------------------------------------------------------------------------------------------------------------------------------------------------------------------------------------------------------------------|---------------------------------------------------------------|
| Self-service tools | <ul> <li>Online forms/application tool</li> <li>Authentication and Authorization tool</li> <li>Insurance benefit selection decision tool</li> <li>Insurance benefit selection/changes</li> <li>Pension Administration System</li> </ul>          | 2021<br>2022<br>2022-2023<br>2022-2023<br>TBD                 |
| Mobile             | <ul> <li>Insurance benefit selection decision tool</li> <li>Insurance benefit selection/changes</li> <li>Pension Administration System</li> </ul>                                                                                                | 2022-2023<br>2022-2023<br>TBD                                 |
| Systems            | <ul> <li>Master Data Management</li> <li>Data Warehouse</li> <li>Integration Platform</li> <li>Code Repository</li> <li>Enterprise Content Management</li> <li>Insurance Administration System</li> <li>Pension Administration System</li> </ul> | 2021<br>2021-2023<br>2021<br>2021<br>2021<br>2022-2023<br>TBD |