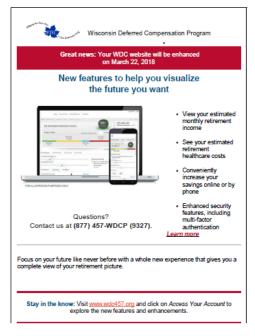

### 1. New Empower Experience – Communications

Flyer

Wisconsin Deferred Compensation (WDC) Program

Great news: Your retirement plan website will be enhanced on March 22, 2018

# Visualize the future you want

Focus on your future like never before with a whole new experience that gives you a complete view of your retirement picture. Use the comparison tool to see how your savings stack up, and take advantage of tools and resources to help you achieve the future you want.

- · View your estimated monthly retirement income
- See your estimated retirement healthcare costs
- · Increase your savings with one click
- · Easily model different savinos scenarios
- · Get next steps to help boost your retirement income
- Access your information with the