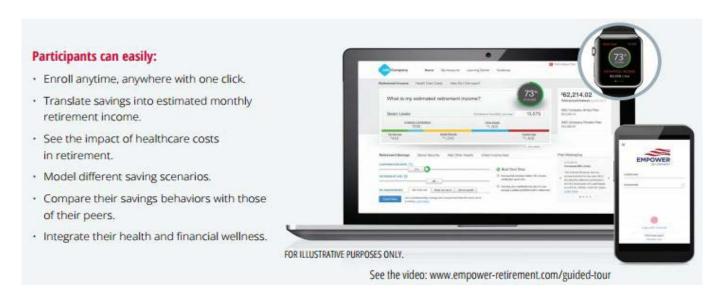

# Visualize the future you want

Focus on your future like never before with a whole new experience that gives you a complete view of your retirement picture. Use the comparison tool to see how your savings stack up, and take advantage of tools and resources to help you achieve the future you want.

- · View your estimated monthly retirement income
- See your estimated retirement healthcare costs
- · Increase your savings with one click
- · Easily model different savinos scenarios
- · Get next steps to help boost your retirement income
- Access your information with the