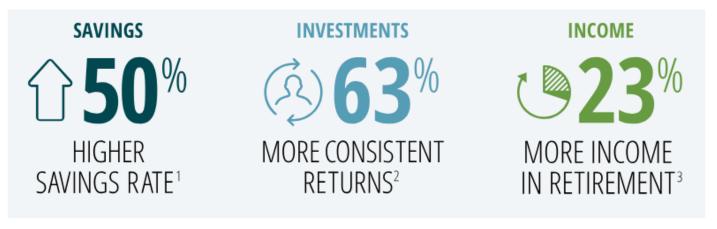

### The measurable impact of professional advice

- 1 Morningstar Investment Management. The Impact of the Default Investment Decision on Participant Deferral Rates: Managed Accounts vs. Target Date Funds. 2016.
- 2 Advised Assets Group, LLC (AAG), Internal Rate of Return (IROR) All Segments Study, 2017. The participant return distribution included in this study is used to illustrate the difference between those participants within the 90th percentile and the 10th percentile to preserve statistical integrity of the data reported. Refer to the study which is available through AAG for additional disclosures and methodologies.
- 3 Morningstar Investment Management, LLC, Alpha, Beta, and Now... Gamma. August 28, 2013.