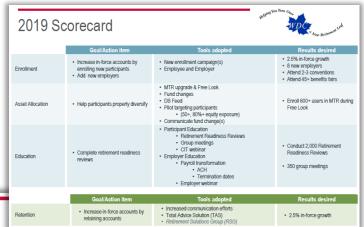

## Update on WDC Initiatives

|              | Q1                                                                                                                        | Q2                                                                                                                                                       | Q3                                                                                                                                                                                                    | Q4                                                                                                                                                                     |
|--------------|---------------------------------------------------------------------------------------------------------------------------|----------------------------------------------------------------------------------------------------------------------------------------------------------|-------------------------------------------------------------------------------------------------------------------------------------------------------------------------------------------------------|------------------------------------------------------------------------------------------------------------------------------------------------------------------------|
| THEME        | Brand refresh including<br>MTR name and DB feed<br>update                                                                 | MTR 90 Day Free Look from AAG                                                                                                                            | Enrollment (State EEs Only)<br>and<br>Survey                                                                                                                                                          | Retention<br>(1Q/4Q & 2Q/3Q)                                                                                                                                           |
| TARGET       | All participants about the brand,<br>MTR name, DB feed update,<br>and fund changes                                        | Those not enrolled in MTR                                                                                                                                | 36,000 eligible employees  All WDC participants                                                                                                                                                       | Encourage participants to stay in the program after retirement.                                                                                                        |
| KEY MESSAGES | New look, MTR name, addition<br>of the DB feed, and fund<br>changes - Same program with a<br>fresh look and a few updates | Enroll in MA meet your retirement goal                                                                                                                   | Enroll in the WDC  Take the survey and let us know what you think about the WDC                                                                                                                       | Stay on track with the WDC in retirement                                                                                                                               |
| TACTICS      | <ul> <li>Refresh easel banner</li> <li>Stat</li> </ul>                                                                    | MTR 90 Day Free Look Campaign  Video  Targeted email  Targeted postcard mailing  Tweets  hange(s)  ement narrative ssletter article  Employer Newsletter | Enrollment Campaign  Video  Targeted/self-send email  Website banner  Tweets  Participant Survey Campaign  Pre login web tile  Pre login bulletin  Post login message  Email  Tweets  Employer Survey | Stay in the Plan campaign  Biannual postcard  Biannual email  National Retirement Security Week Campaign  Tactics TBD  Annual Updates  Update the library of materials |