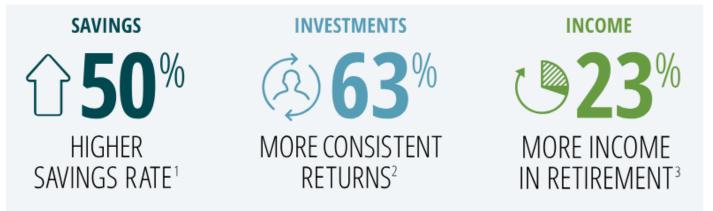

## The measurable impact of professional advice

1 Morningstar Investment Management. The Impact of the Default Investment Decision on Participant Deferral Rates: Managed Accounts vs. Target Date Funds. 2016.

2 Advised Assets Group, LLC (AAG), Internal Rate of Return (IROR) All Segments Study, 2017. The participant return distribution included in this study is used to illustrate the difference between those participants within the 90th percentile and the 10th percentile to preserve statistical integrity of the data reported. Refer to the study which is available through AAG for additional disclosures and methodologies.

3 Morningstar Investment Management, LLC, Alpha, Beta, and Now... Gamma. August 28, 2013.