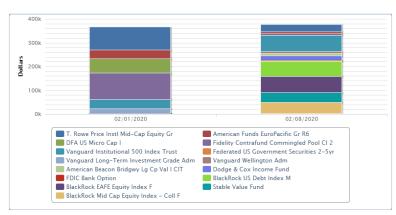

### RRR 2020 Success Stories

- 1. 54 years old, Correctional employee, \$53k balance, working to increase savings over time, inherited her brother's account
  - Has met with RPA regularly and increased savings from time to time
  - Her brother helped her with her investments and when she lost him, she was lost
  - Met with RPA and enrolled in MA for investment help and savings recommendations
  - Increased from \$60-\$200 in November 2019
  - In January, she met with RPA to let her know that because of her encouragement, she asked for and received a raise of ~\$1.75/per hour.
- 2. 55 year old state trooper, \$377k balance
  - Thought he had to remain invested very aggressively in order to maintain his balance
  - Hadn't ever thought of a market downturn diminishing his savings
  - Considered MA
  - Enrolled on his own 2/7/20