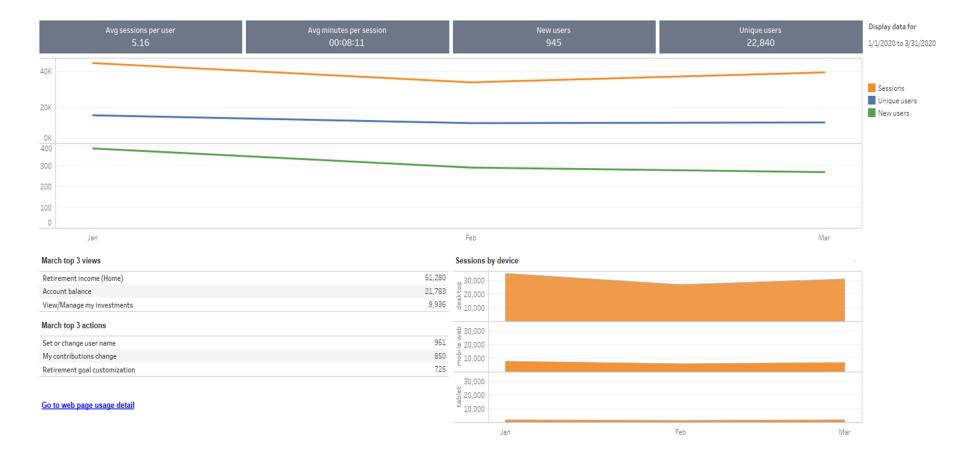

Quarterly Revenue Sharing                | Q1              | Q2 | Q3 | Q4 |
|------------------------------------------|-----------------|----|----|----|
| Federated US Government Securities 2-5yr |                 |    |    |    |
| Participants                             | 7,024           |    |    |    |
| Amount                                   | \$<br>12,970.68 |    |    |    |
| Average Reimbursement                    | \$<br>1.85      |    |    |    |
| Dodge & Cox Income fund                  |                 |    |    |    |
| Participants                             | 29,741          |    |    |    |
| Amount                                   | \$<br>9,186.55  |    |    |    |
| Average Reimbursement                    | \$<br>0.31      |    |    |    |



## Web Analytics





## KeyTalk (IVR) Activity

|                  | Plan Totals             |        |                       |        |  |
|------------------|-------------------------|--------|-----------------------|--------|--|
|                  | 10/1/2019 to 12/31/2019 |        | 1/1/2020 to 3/31/2020 |        |  |
| Category         | Avg                     | Pct    | Avg                   | Pct    |  |
| Change Passcode  | 459                     | 78.4%  | 476                   | 72.8%  |  |
| Inq Acct Bal     | 123                     | 21.0%  | 163                   | 25.0%  |  |
| Fund To Fund Trf | -                       | 0.0%   | 5                     | 0.7%   |  |
| Inq Uval         | -                       | 0.0%   | 1                     | 0.2%   |  |
| Inq Tran Hist    | 1