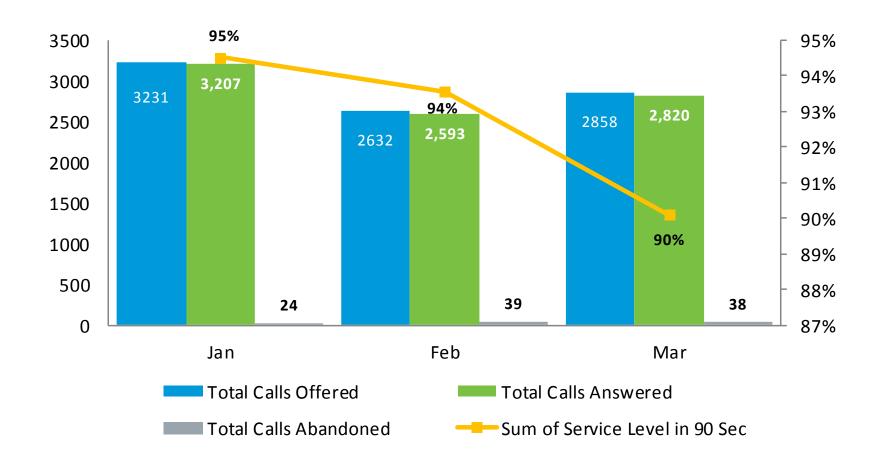

| 0.1%   | 1                     | 0.2%   |  |
| Allocation       | 0                       | 0.1%   | -                     | 0.0%   |  |
| Rebalancer       | -                       | 0.0%   | 0                     | 0.1%   |  |
| GRAND TOTAL      | 586                     | 100.0% | 653                   | 100.0% |  |

| Avg Unique Callers Per Month             |
|------------------------------------------|
| Avg Total Calls Per Month                |
| Avg Rolled to Customer Service Per Month |
| Pct Transferred to CSR                   |

| 1,835 | 2,079 |
|-------|-------|
| 3,475 | 3,672 |
| 1,946 | 2,079 |
| 56.0% | 56.6% |



## KeyTalk (IVR) Activity - Continued





## KeyTalk (IVR) Activity - Continued

### Q1 2020 Usage





### Call Center and VRU Statistics





### Call Center and VRU Statistics Continued





### Disclosures

©2020 Empower Retirement, LLC. All rights reserved. RO1160514-0420





# Legislative and Regulatory Update

The information contained herein represents a general overview of noteworthy legislative or regulatory developments relevant to the retirement industry. Descriptions of any legislation and regulations are for summary purposes only. This information should not be considered legal advice or confirmation that specific legislation or regulations apply to your business and/or plan(s).

### **CARES Act**

- In response to the COVID-19 pandemic, Congress passed the Coronavirus Aid, Relief and Economic Security Act (CARES Act) on March 27, 2020.
- The CARES Act provides for direct payments to many Americans; a small busi