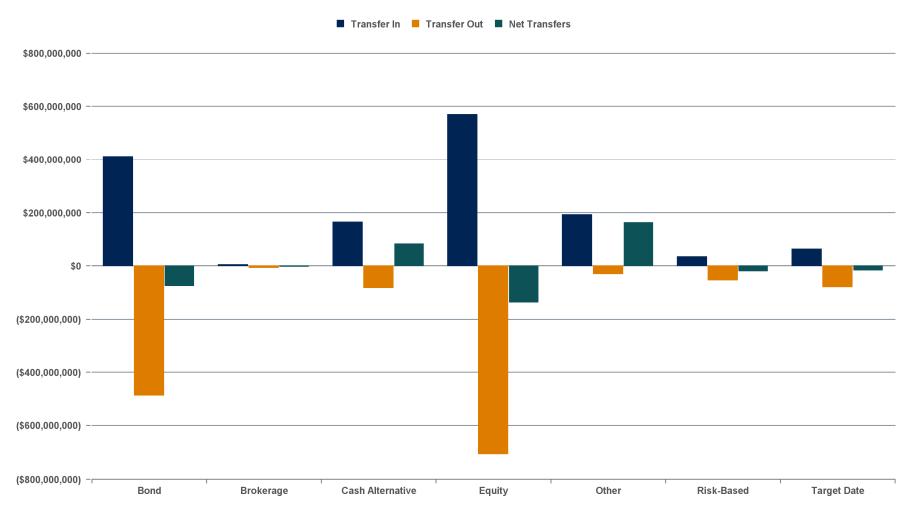

## Net interfund transfer activity

Rolling 12 Months as of 03/31/2020

| Fund                                     | TransferIn       | Participant<br>TransferIn<br>Counts | TransferOut       | Participant<br>Transfer<br>OutCount | Net Transfers     | Assets           | Net Transfer<br>as a % of<br>Fund's<br>Assets |
|------------------------------------------|------------------|-------------------------------------|-------------------|-------------------------------------|-------------------|------------------|-----------------------------------------------|
| American Beacon Bridgwy Lg Cp Val I CIT  | \$9,432,440.96   | 16,642                              | -\$3,601,280.26   | 11,703                              | \$5,831,160.70    | \$22,780,475.82  | 25.60%                                        |
| American Funds EuroPacific Gr R6         | \$16,701,538.40  | 15,316                              | -\$21,395,068.85  | 7,199                               | -\$4,693,530.45   | \$137,007,995.06 | -3.43%                                        |
| BlackRock EAFE Equity Index Coll T       | \$19,345,001.85  | 11,399                              | -\$199,780,425.67 | 21,636                              | -\$180,435,423.82 | \$0.00           | 0.00%                                         |
| BlackRock EAFE Equity Index F            | \$211,185,183.55 | 22,407                              | -\$13,515,742.43  | 13,100                              | \$197,669,441.12  | \$166,947,516.29 | 118.40%                                       |
| BlackRock Mid Cap Equity Index - Coll F  | \$39,229,802.16  | 15,242                              | -\$32,688,308.20  | 16,841                              | \$6,541,493.96    | \$173,405,744.86 | 3.77%                                         |
| BlackRock Russell 2000 Index Coll T      | \$4,467,144.51   | 9,492                               | -\$84,619,607.66  | 15,317                              | -\$80,152,463.15  | \$0.00           | 0.00%                                         |
| BlackRock Russell 2000 Index Fund M      | \$83,304,330.47  | 15,933                              | -\$7,777,490.75   | 4,697                               | \$75,526,839.72   | \$56,870,868.20  | 132.80%                                       |
| BlackRock US Debt Index Fund Coll W      | \$41,647,770.96  | 11,654                              | -\$255,741,113.11 | 19,748                              | -\$214,093,342.15 | \$0.00           | 0.00%                                         |
| BlackRock US Debt Index M                | \$269,161,829.29 | 20,451                              | -\$47,875,057.44  | 14,464                              | \$221,286,771.85  | \$228,610,520.25 | 96.80%                                        |
| Calvert US Large Cap Core Resp Index R6  | \$24,634,176.98  | 11,224                              | -\$30,988,670.47  | 15,403                              | -\$6,354,493.49   | \$53,754,590.19  | -11.82%                                       |
| DFA US Micro Cap I                       | \$8,336,178.35   | 959                                 | -\$34,571,951.02  | 5,808                               | -\$26,235,772.67  | \$138,482,603.95 | -18.95%                                       |
| Dodge & Cox Income Fund                  | \$52,582,234.12  | 13,455                              | -\$3,170,979.03   | 2,668                               | \$49,411,255.09   | \$49,188,335.94  | 100.45%                                       |
| FDIC Bank Option                         | \$204,731,015.60 | 12,213                              | -\$173,415,580.84 | 11,314                              | \$31,315,434.76   | \$156,515,172.07 | 20.01%                                        |
| Federated US Government Securities 2-5yr | \$2,345,138.57   | 196                                 | -\$9,433,076.77   | 672                                 | -\$7,087,938.20   | \$25,265,355.68  | -28.05%                                       |
| Fidelity Contrafund Commingled Pool Cl 2 | \$36,553,858.90  | 15,037                              | -\$109,244,353.20 | 17,436                              | -\$72,690,494.30  | \$621,529,370.74 | -11.70%                                       |
| Schwab SDB Securities                    | \$0.00           | 0                                   | \$0.00            | 0                                   | \$0.00            | \$49,566,293.63  | 0.00%                                         |
| Schwab SDB Securities Roth               | \$0.00           | 0                                   | \$0.00            | 0                                   | \$0.00            | \$1,939,235.86   | 0.00%                                         |
| Schwab SDB Sweep Program                 | \$3,548,801.71   | 77                                  | -\$5,973,680.14   | 116                                 | -\$2,424,878.43   | \$7,978,231.01   | -30.39%                                       |
| Schwab SDB Sweep Program Roth            | \$312,175.40     | 20                                  | -\$41,326.10      | 8                                   | \$270,849.30      | \$336,239.64     | 80.55%                                        |
| Stable Value Fund                        | \$136,910,460.05 | 16,779                              | -\$68,840,489.33  | 9,283                               | \$68,069,970.72   | \$707,339,451.26 | 9.62%                                         |
| T. Rowe Price Instl Mid-Cap Equity Gr    | \$51,196,317.12  | 17,905                              | -\$75,166,114.51  | 14,659                              | -\$23,969,797.39  | \$439,290,044.81 | -5.46%                                        |
| Vanguard Institutional 500 Index Trust   | \$65,221,940.83  | 17,542                              | -\$91,837,450.27  | 16,934                              | -\$26,615,509.44  | \$486,625,809.48 | -5.47%                                        |

## Net interfund transfer activity

Rolling 12 Months as of 03/31/2020

| Fund                                       | Transferin         | Participant<br>TransferIn<br>Counts | Transfer Out        | Participant<br>Transfer<br>OutCount | Net Transfers    | Assets             | Net Transfer<br>as a % of<br>Fund's<br>Assets |
|--------------------------------------------|--------------------|-------------------------------------|---------------------|-------------------------------------|------------------|--------------------|-----------------------------------------------|
| Vanguard Long-Term Investment Grade<br>Adm | \$34,042,367.74    | 995                                 | -\$25,864,127.62    | 2,516                               | \$8,178,240.12   | \$157,236,099.74   | 5.20%                                         |
| Vanguard Target Retirement 2015 Trust I    | \$9,237,072.44     | 175                                 | -\$11,542,712.29    | 230                                 | -\$2,305,639.85  | \$107,473,283.14   | -2.15%                                        |
| Vanguard Target Retirement 2025 Trust I    | \$23,026,275.32    | 380                                 | -\$30,509,687.60    | 549                                 | -\$7,483,412.28  | \$239,593,871.01   | -3.12%                                        |
| Vanguard Target Retirement 2035 Trust I    | \$9,552,164.92     | 274                                 | -\$18,345,095.45    | 505                                 | -\$8,792,930.53  | \$167,638,565.07   | -5.25%                                        |
| Vanguard Target Retirement 2045 Trust I    | \$3,863,389.79     | 188                                 | -\$8,698,716.81     | 427                                 | -\$4,835,327.02  | \$97,537,664.92    | -4.96%                                        |
| Vanguard Target Retirement 2055 Trust I    | \$2,442,867.30     | 131                                 | -\$3,180,573.52     | 277                                 | -\$737,706.22    | \$32,173,094.82    | -2.29%                                        |
| Vanguard Target Retirement Inc Trust I     | \$14,740,530.39    | 242                                 | -\$6,518,366.04     | 195                                 | \$8,222,164.35   | \$56,426,795.33    | 14.57%                                        |
| Vanguard Treasury Money Market Inv         | \$28,448,239.20    | 316                                 | -\$12,549,871.90    | 386                                 | \$15,898,367.30  | \$46,623,958.86    | 34.10%                                        |
| Vanguard Wellington Adm                    | \$33,941,865.20    | 13,104                              | -\$53,255,194.79    | 17,517                              | -\$19,313,329.59 | \$422,397,193.18   | -4.57%                                        |
| Total                                      | \$1,440,142,112.08 |                                     | -\$1,440,142,112.07 |                                     | \$0.01           | \$4,850,534,380.81 |                                               |