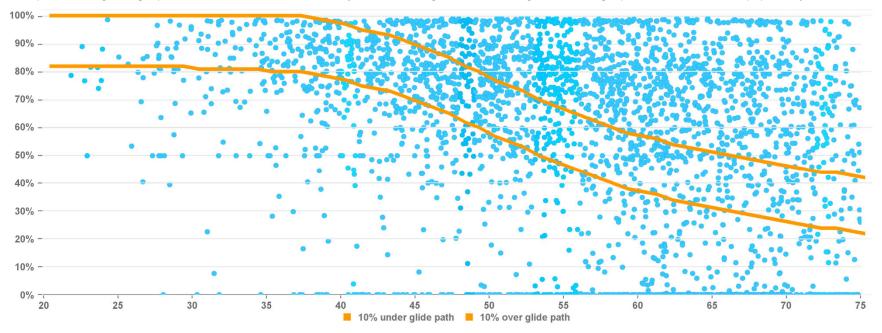

|

If the plan allows for dollar deferrals, we cannot include those people that are contributing with dollar amounts that have an invalid salary (less than the deferral amount) when calculating an average contribution rate. The percentages may not reflect your plan's maximum deferral constraints.



### Single investment holders - DIY

As of 03/31/2020







## Single investment holders - TDF

As of 03/31/2020





Vanguard Target Retirement Inc Trust I

## **Equity positions**

As of 03/31/2020

#### Do-it-yourselfers equity positions vs. representative target date glidepath

The representative target date glidepath reflects an asset allocation derived in conjunction with Morningstar Investment Management LLC. The glidepath reflected is for illustrative purposes only.



Blue Circles : Percent in Equity X-Axis : Age

To illustrate the scatter graph clearly, it has been limited to a maximum of 3,000 randomly Do-It-Yourself investors



# QDRO And Hardship

As of 03/31/2020

| Domestic relations Order Activity 2020 | Q1 | Q2 | Q3 | Q4 |
|----------------------------------------|----|----|----|----|
| Total DRO's processed                  | 9  |    |    |    |
| DRO Distributions                      |    |    |    |    |
| Full withdrawals                       | 13 |    |    |    |
| Partial withDrawals                    | 11 |    |    |    |
| Periodic Payments                      | 7  |    |    |    |
| DRO Distribution Total                 | 31 |    |    |    |

| Hardship Distributions -2020                     | Q1 | Q2 | Q3 | Q4 |
|-------------