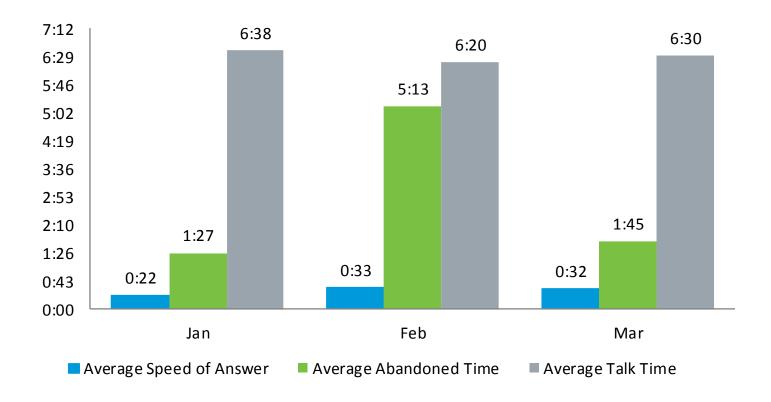

0.2%   |  |
| Allocation       | 0                       | 0.1%   | -                     | 0.0%   |  |
| Rebalancer       | -                       | 0.0%   | 0                     | 0.1%   |  |
| GRAND TOTAL      | 586                     | 100.0% | 653                   | 100.0% |  |

| Avg Unique Callers Per Month             |
|------------------------------------------|
| Avg Total Calls Per Month                |
| Avg Rolled to Customer Service Per Month |
| Pct Transferred to CSR                   |

| 1,835 | 2,079 |
|-------|-------|
| 3,475 | 3,672 |
| 1,946 | 2,079 |
| 56.0% | 56.6% |



## KeyTalk (IVR) Activity - Continued





## KeyTalk (IVR) Activity - Continued

### Q1 2020 Usage





### Call Center and VRU Statistics





### Call Center and VRU Statistics Continued





### Disclosures

©2020 Empower Retirement, LLC. All rights reserved. RO1160514-0420





# Legislative and Regulatory Update

The information contained herein represents a general overview of noteworthy legislative or regulatory developments relevant to the retirement industry. Descriptions of any legislation and regulations are for summary purposes only. This information should not be considered legal advice or confirmation that specific legislation or regulations apply to your business and/or plan(s).

### **CARES Act**

- In response to the COVID-19 pandemic, Congress passed the Coronavirus Aid, Relief and Economic Security Act (CARES Act) on March 27, 2020.
- The CARES Act provides for direct payments to many Americans; a small business loan program; and government-backed loans for