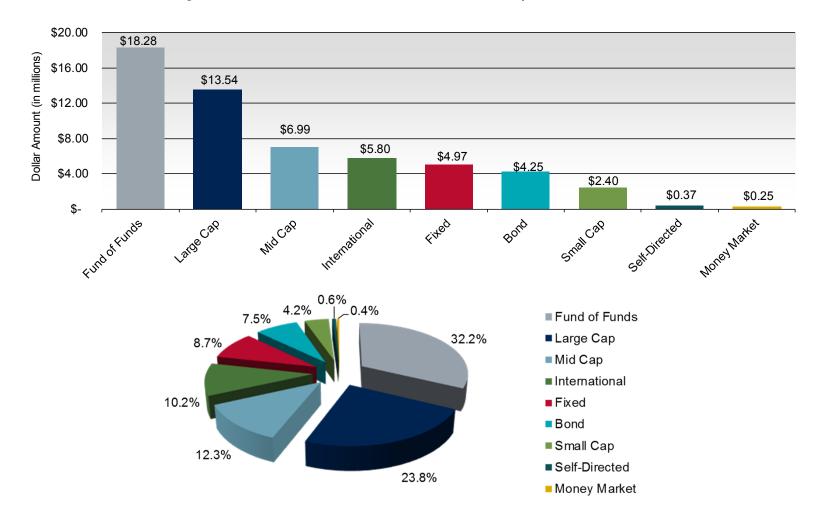

## Net transfer activity by asset class

Rolling 12 Months as of 03/31/2020

**Dollars** 