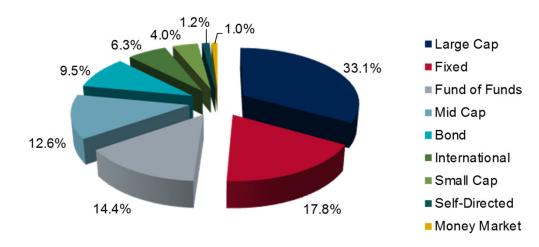

## Net transfer activity by asset class

Rolling 12 Months as of 03/31/2020

**Dollars** 