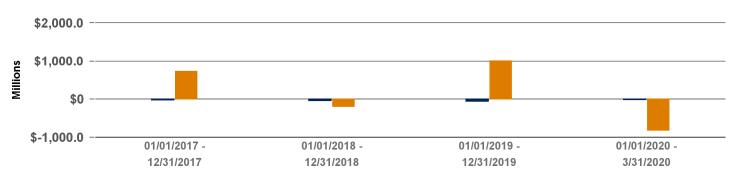

## Net transfer activity by asset class

Rolling 12 Months as of 03/31/2020

**Dollars** 