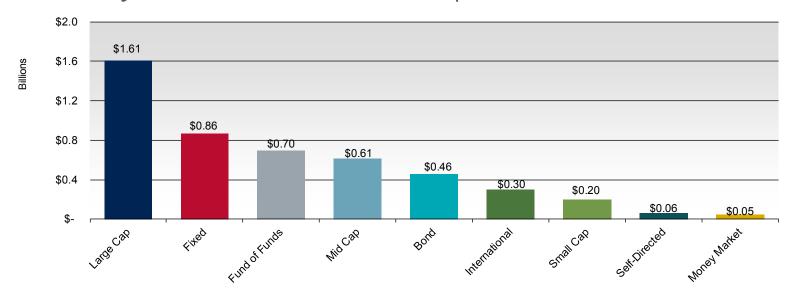

## Net transfer activity by asset class

Rolling 12 Months as of 03/31/2020

**Dollars** 