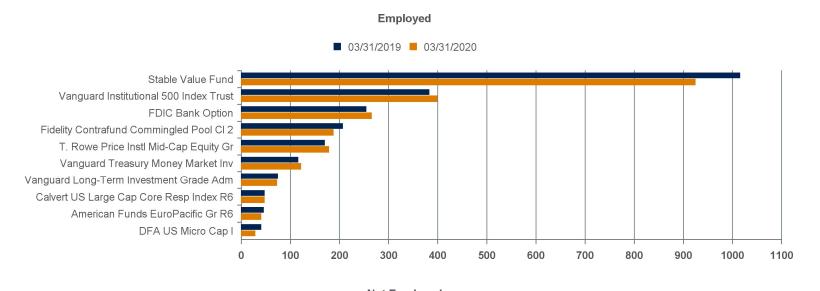

er              | 0.055                     |
| Managed Account Users By Gender                 | 8,855 male ; 8,373 Female |
| Advice users By Gender                          | 88, male ; 74 Female      |
| Managed Accounts Balance                        | \$671,167,278.45          |
| Total Balance in Plan                           | \$4,850,534,380.81        |
| Percentage of total balance in Managed Accounts | 13.84%                    |

If the plan allows for dollar deferrals, we cannot include those people that are contributing with dollar amounts that have an invalid salary (less than the deferral amount) when calculating an average contribution rate. The percentages may not reflect your plan's maximum deferral constraints.



### Single investment holders - DIY

As of 03/31/2020







## Single investment holders - TDF

As of 03/31/2020





Vanguard Target Retirement Inc Trust I

## **Equity positions**

As of 03/31/2020

#### Do-it-yourselfers equity positions vs. representative target date glidepath

The representative target date glidepath reflects an asset allocation derived in conjunction with Morningstar Investment Management LLC. The glidepath reflected is for illustrative purposes only.



Blue Circles : Percent in Equity X-Axis : Age

To illustrate the scatter graph clearly, it has been limited to a maximum of 3,000 randomly Do-It-Yourself investors



# QDRO And Hardship

As of 03/31/2020

| Domestic relations Order Activity 2020 | Q1 | Q2 | Q3 | Q4 |
|----------------------------------------|----|----|----|----|
| Total DRO's processed