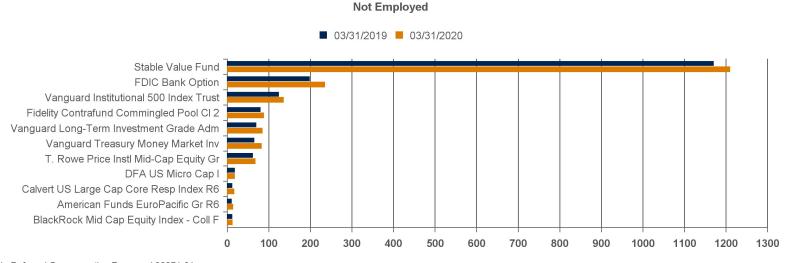

| 0.055                     |
| Managed Account Users By Gender                 | 8,855 male ; 8,373 Female |
| Advice users By Gender                          | 88, male ; 74 Female      |
| Managed Accounts Balance                        | \$671,167,278.45          |
| Total Balance in Plan                           | \$4,850,534,380.81        |
| Percentage of total balance in Managed Accounts | 13.84%                    |

If the plan allows for dollar deferrals, we cannot include those people that are contributing with dollar amounts that have an invalid salary (less than the deferral amount) when calculating an average contribution rate. The percentages may not reflect your plan's maximum deferral constraints.



### Single investment holders - DIY

As of 03/31/2020







## Single investment holders - TDF

As of 03/31/2020





Vanguard Target Retirement Inc Trust I

## **Equity positions**

As of 03/31/2020

#### Do-it-yourselfers equity positions vs. representative target date glidepath

The representative target date glidepath reflects an asset allocation derived in conjunction with Morningstar Investment Management LLC. The glidepath reflected is for illustrative purposes only.



Blue Circles : Percent in Equity X-Axis : Age

To illustrate the scatter graph clearly, it has been limited to a maximum of 3,000 randomly Do-It-Yourself investors



# QDRO And Hardship

As of 03/31/2020

| Domestic relations Order Activity 2020 | Q1 | Q2 | Q3 | Q4 |
|----------------------------------------|----|----|----|----|
| Total DRO's processed                  |