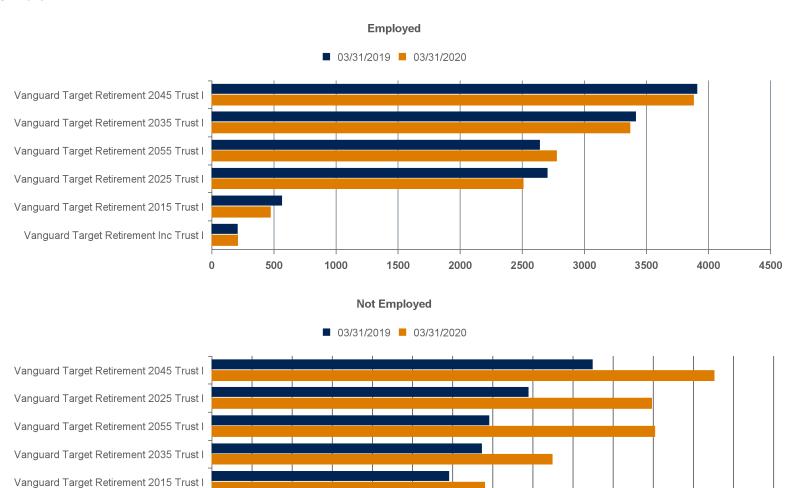

unt Users By Gender                 | 8,855 male ; 8,373 Female |
| Advice users By Gender                          | 88, male ; 74 Female      |
| Managed Accounts Balance                        | \$671,167,278.45          |
| Total Balance in Plan                           | \$4,850,534,380.81        |
| Percentage of total balance in Managed Accounts | 13.84%                    |

If the plan allows for dollar deferrals, we cannot include those people that are contributing with dollar amounts that have an invalid salary (less than the deferral amount) when calculating an average contribution rate. The percentages may not reflect your plan's maximum deferral constraints.



### Single investment holders - DIY

As of 03/31/2020







## Single investment holders - TDF

As of 03/31/2020





Vanguard Target Retirement Inc Trust I

## **Equity positions**

As of 03/31/2020

#### Do-it-yourselfers equity positions vs. representative target date glidepath

The representative target date glidepath reflects an asset allocation derived in conjunction with Morningstar Investment Management LLC. The glidepath reflected is for illustrative purposes only.



Blue Circles : Percent in Equity X-Axis : Age

To illustrate the scatter graph clearly, it has been limited to a maximum of 3,000 randomly Do-It-Yourself investors



# QDRO And Hardship

As of 03/31/2020

| Domestic relations Order Activity 2020 | Q1 | Q2 | Q3 | Q4 |
|----------------------------------------|----|----|----|----|
| Total DRO's processed                  | 9  |    |    |    |
| DRO Distributions