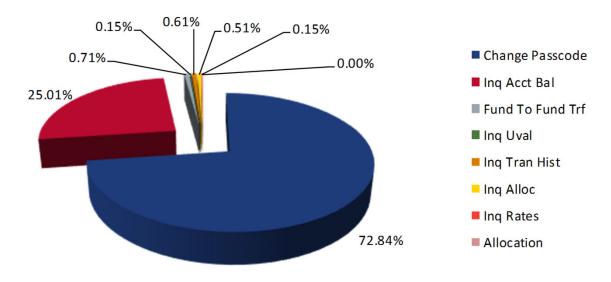

.5%   |  |
| Inq Rates        | 1                       | 0.1%   | 1                     | 0.2%   |  |
| Allocation       | 0                       | 0.1%   | -                     | 0.0%   |  |
| Rebalancer       | -                       | 0.0%   | 0                     | 0.1%   |  |
| GRAND TOTAL      | 586                     | 100.0% | 653                   | 100.0% |  |

| Avg Unique Callers Per Month             |
|------------------------------------------|
| Avg Total Calls Per Month                |
| Avg Rolled to Customer Service Per Month |
| Pct Transferred to CSR                   |

| 1,835 | 2,079 |
|-------|-------|
| 3,475 | 3,672 |
| 1,946 | 2,079 |
| 56.0% | 56.6% |



## KeyTalk (IVR) Activity - Continued





## KeyTalk (IVR) Activity - Continued

### Q1 2020 Usage





### Call Center and VRU Statistics





### Call Center and VRU Statistics Continued





### Disclosures

©2020 Empower Retirement, LLC. All rights reserved. RO1160514-0420





# Legislative and Regulatory Update

The information contained herein represents a general overview of noteworthy legislative or regulatory developments relevant to the retirement industry. Descriptions of any legislation and regulations are for summary purposes only. This information should not be considered legal advice or confirmation that specific legislation or regulations apply to your business and/or plan(s).

### **CARES Act**

- In response to the COVID-19 pandemic, Congress passed the Coronavirus Aid, Relief and Economic Security Act (CARES Act) on March 27, 2020.
- The CARES Act provides for direct