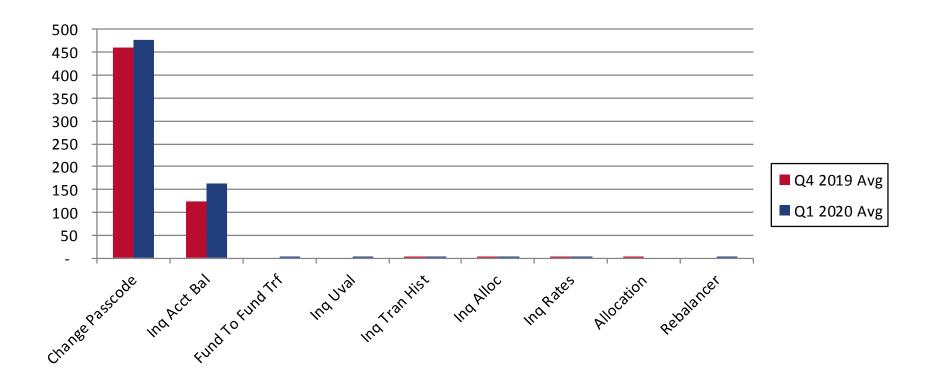

| 2                       | 0.3%   | 3                     | 0.5%   |  |
| Inq Rates        | 1                       | 0.1%   | 1                     | 0.2%   |  |
| Allocation       | 0                       | 0.1%   | -                     | 0.0%   |  |
| Rebalancer       | -                       | 0.0%   | 0                     | 0.1%   |  |
| GRAND TOTAL      | 586                     | 100.0% | 653                   | 100.0% |  |

| Avg Unique Callers Per Month             |
|------------------------------------------|
| Avg Total Calls Per Month                |
| Avg Rolled to Customer Service Per Month |
| Pct Transferred to CSR                   |

| 1,835 | 2,079 |
|-------|-------|
| 3,475 | 3,672 |
| 1,946 | 2,079 |
| 56.0% | 56.6% |



## KeyTalk (IVR) Activity - Continued





## KeyTalk (IVR) Activity - Continued

### Q1 2020 Usage





### Call Center and VRU Statistics





### Call Center and VRU Statistics Continued





### Disclosures

©2020 Empower Retirement, LLC. All rights reserved. RO1160514-0420





# Legislative and Regulatory Update

The information contained herein represents a general overview of noteworthy legislative or regulatory developments relevant to the retirement industry. Descriptions of any legislation and regulations are for summary purposes only. This information should not be considered legal advice or confirmation that specific legislation or regulations apply to your business and/or plan(s).

### **CARES Act**

- In response to the COVID-19 pandemic, Congress passed the Coronavirus Aid, Relief and Economic Security Act (CARE