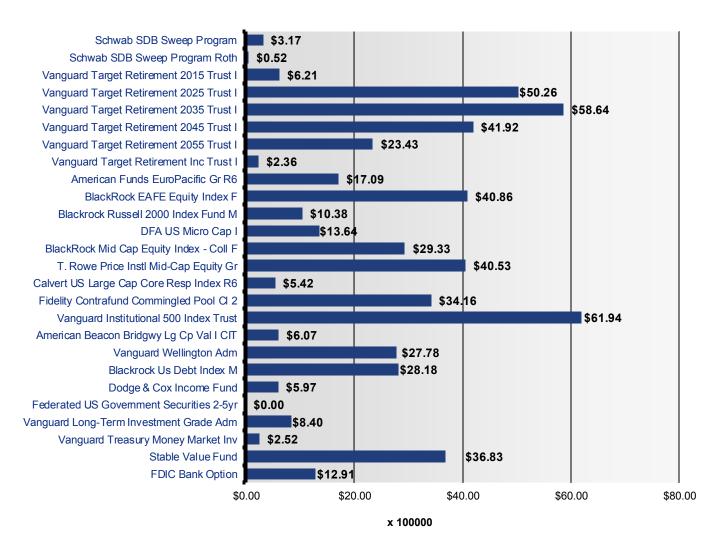

## Net interfund transfer activity

Rolling 12 Months as of 03/31/2020

| Fund                                     | TransferIn       | Participant<br>TransferIn<br>Counts | TransferOut       | Participant<br>Transfer<br>OutCount | Net Transfers     | Assets           | Net Transfer<br>as a % of<br>Fund's<br>Assets |
|------------------------------------------|------------------|-------------------------------------|-------------------|-------------------------------------|-------------------|------------------|-----------------------------------------------|
| American Beacon Bridgwy Lg Cp Val I CIT  | \$9,432,440.96   | 16,642                              | -\$3,601,280.26   | 11,703                              | \$5,831,160.70    | \$22,780,475.82  | 25.60%                                        |
| American Funds EuroPacific Gr R6         | \$16,701,538.40  | 15,316                              | -\$21,395,068.85  | 7,199                               | -\$4,693,530.45   | \$137,007,995.06 | -3.43%                                        |
| BlackRock EAFE Equity Index Coll T       | \$19,345,001.85  | 11,399                              | -\$199,780,425.67 | 21,636                              | -\$180,435,423.82 | \$0.00           | 0.00%                                         |
| BlackRock EAFE Equity Index F            | \$211,185,183.55 | 22,407                              | -\$13,515,742.43  | 13,100                              | \$197,669,441.12  | \$166,947,516.29 | 118.40%                                       |
| BlackRock Mid Cap Equity Index - Coll F  | \$39,229,802.16  | 15,242                              | -\$32,688,308.20  | 16,841                              | \$6,541,493.96    | \$173,405,744.86 | 3.77%                                         |
| BlackRock Russell 2000 Index Coll T      | \$4,467,144.51   | 9,492                               | -\$84,619,607.66  | 15,317                              | -\$80,152,463.15  | \$0.00           | 0.00%                                         |
| BlackRock Russell 2000 Index Fund M      | \$83,304,330.47  | 15,933                              | -\$7,777,490.75   | 4,697                               | \$75,526,839.72   | \$56,870,868.20  | 132.80%                                       |
| BlackRock US Debt Index Fund Coll W      | \$41,647,770.96  | 11,654                              | -\$255,741,113.11 | 19,748                              | -\$214,093,342.15 | \$0.00           | 0.00%                                         |
| BlackRock US Debt Index M                | \$269,161,829.29 | 20,451                              | -\$47,875,057.44  | 14,464                              | \$221,286,771.85  | \$228,610,520.25 | 96.80%                                        |
| Calvert US Large Cap Core Resp Index R6  | \$24,634,176.98  | 11,224                              | -\$30,988,670.47  | 15,403                              | -\$6,354,493.49   | \$53,754,590.19  | -11.82%                                       |
| DFA US Micro Cap I                       | \$8,336,178.35   | 959                                 | -\$34,571,951.02  | 5,808                               | -\$26,235,772.67  | \$138,482,603.95 | -18.95%                                       |
| Dodge & Cox Income Fund                  | \$52,582,234.12  | 13,455                              | -\$3,170,979.03   | 2,668                               | \$49,411,255.09   | \$49,188,335.94  | 100.45%                                       |
| FDIC Bank Option                         | \$204,731,015.60 | 12,213                              | -\$173,415,580.84 | 11,314                              | \$31,315,434.76   | \$156,515,172.07 | 20.01%                                        |
| Federated US Government Securities 2-5yr | \$2,345,138.57   | 196                                 | -\$9,433,076.77   | 672                                 | -\$7,087,938.20   | \$25,265,355.68  | -28.05%                                       |
| Fidelity Contrafund Commingled Pool Cl 2 | \$36,553,858.90  | 15,037                              | -\$109,244,353.20 | 17,436                              | -\$72,690,494.30  | \$621,529,370.74 | -11.70%                                       |
| Schwab SDB Securities                    | \$0.00           | 0                                   | \$0.00            | 0                                   | \$0.00            | \$49,566,293.63  | 0.00%                                         |
| Schwab SDB Securities Roth               | \$0.00           | 0                                   | \$0.00            | 0                                   | \$0.00            | \$1,939,235.86   | 0.00%                                         |
| Schwab SDB Sweep Program                 | \$3,548,801.71   | 77                                  | -\$5,973,680.14   | 116                                 | -\$2,424,878.43   | \$7,978,231.01   | -30.39%                                       |
| Schwab SDB Sweep Program Roth            | \$312,175.40     | 20                                  | -\$41,326.10      | 8                                   | \$270,849.30      | \$336,239.64     | 80.55%                                        |
| Stable Value Fund                        | \$136,910,460.05 | 16,779                              | -\$68,840,489.33  | 9,283                               | \$68,069,970.72   | \$707,339,451.26 | 9.62%                                         |
| T. Rowe Price Instl Mid-Cap Equity Gr    | \$51,196,317.12  | 17,905                              | -\$75,166,114.51  | 14,659                              | -\$23,969,797.39  | \$439,290,044.81 | -5.46%                                        |
| Vanguard Institutional 500 Index Trust   | \$65,221,940.83  | 17,542                              | -\$91,837,450.27  | 16,934                              | -\$26,615,509.44  | \$486,625,809.48 | -5.47%                                        |

## Net interfund transfer activity

Rolling 12 Months as of 03/31/2020

| Fund                                       | Transferin         | Participant<br>TransferIn<br>Counts | Transfer Out        | Participant<br>Transfer<br>OutCount | Net Transfers    | Assets             | Net Transfer<br>as a % of<br>Fund's<br>Assets |
|--------------------------------------------|--------------------|-------------------------------------|---------------------|-------------------------------------|------------------|--------------------|-----------------------------------------------|
| Vanguard Long-Term Investment Grade<br>Adm | \$34,042,367.74    | 995                                 | -\$25,864,127.62    | 2,516                               | \$8,178,240.12   | \$157,236,099.74   | 5.20%                                         |
| Vanguard Target Retirement 2015 Trust I    | \$9,237,072.44     | 175                                 | -\$11,542,712.29    | 230                                 | -\$2,305,639.85  | \$107,473,283.14   | -2.15%                                        |
| Vanguard Target Retirement 2025 Trust I    | \$23,026,275.32    | 380                                 | -\$30,509,687.60    | 549                                 | -\$7,483,412.28  | \$239,593,871.01   | -3.12%                                        |
| Vanguard Target Retirement 2035 Trust I    | \$9,552,164.92     | 274                                 | -\$18,345,095.45    | 505                                 | -\$8,792,930.53  | \$167,638,565.07   | -5.25%                                        |
| Vanguard Target Retirement 2045 Trust I    | \$3,863,389.79     | 188                                 | -\$8,698,716.81     | 427                                 | -\$4,835,327.02  | \$97,537,664.92    | -4.96%                                        |
| Vanguard Target Retirement 2055 Trust I    | \$2,442,867.30     | 131                                 | -\$3,180,573.52     | 277                                 | -\$737,706.22    | \$32,173,094.82    | -2.29%                                        |
| Vanguard Target Retirement Inc Trust I     | \$14,740,530.39    | 242                                 | -\$6,518,366.04     | 195                                 | \$8,222,164.35   | \$56,426,795.33    | 14.57%                                        |
| Vanguard Treasury Money Market Inv         | \$28,448,239.20    | 316                                 | -\$12,549,871.90    | 386                                 | \$15,898,367.30  | \$46,623,958.86    | 34.10%                                        |
| Vanguard Wellington Adm                    | \$33,941,865.20    | 13,104                              | -\$53,255,194.79    | 17,517                              | -\$19,313,329.59 | \$422,397,193.18   | -4.57%                                        |
| Total                                      | \$1,440,142,112.08 |                                     | -\$1,440,142,112.07 |                                     | \$0.01           | \$4,850,534,380.81 |                                               |