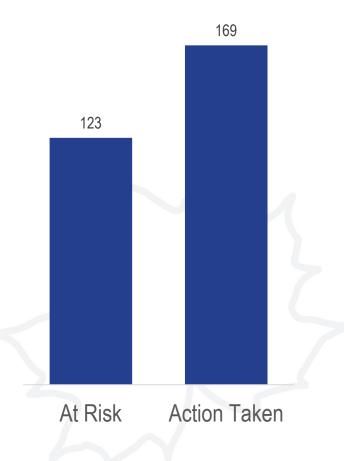

- At Risk Campaign
  - Pre-login bulletin
  - Employer emails
  - Individual meeting invitations
  - Tweets