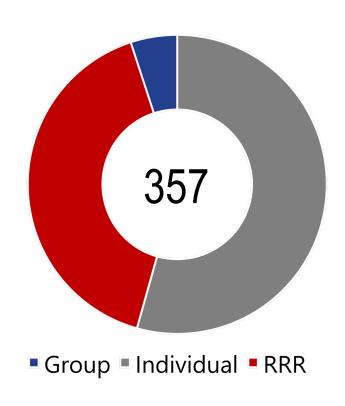

## 2021 Strategic Partnership Plan Update

## Activity







## Q1 Communications

- New Service Announcement
  - Web banner
  - Flyer
  - News & Updates
  - Tweet
  - Add ADV and Privacy Notice to website
- WRS Pension Estimate
  - Active employees
  - FAQ
  - Email and reminder email
  - Mailer (those without email addresses on file)
  - Pre log-in bulletin
  - Post log-in message
  - Statement narrative
  - Tweets



## Q1 Communications (continued)

- Financial Planning
  - Cascaded email
  - Cascaded postcard
  - Pre log-in tile (Phase III)
  - Tweets (Phase III)

| Phase I = 60+    | Phase I – May 4 and 18 (2 drops) |
|------------------|----------------------------------|
| Phase II = 45-59 | Phase II – TBD (Tentative June)  |
|                  | Phase III – TBD (Tentative July, |
|                  | reminders as needed)             |