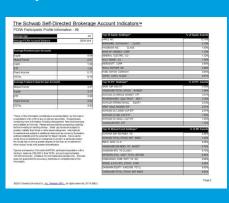

# Self-directed brokerage account indicators report

Asset allocation trends, asset flow categories and trading activity at www.schwab.com/sdbaindicators