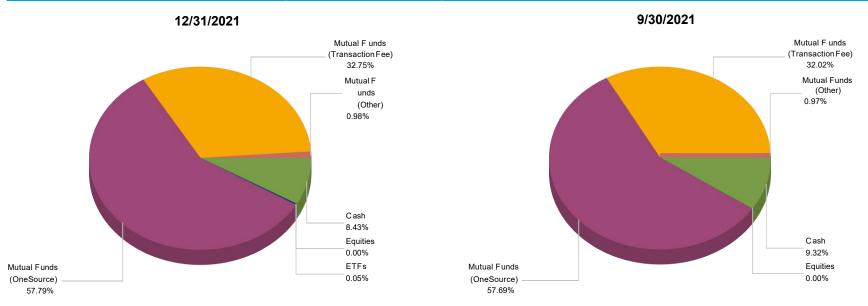

# Self-directed brokerage account indicators report

Asset allocation trends, asset flow categories and trading activity at www.schwab.com/sdbaindicators