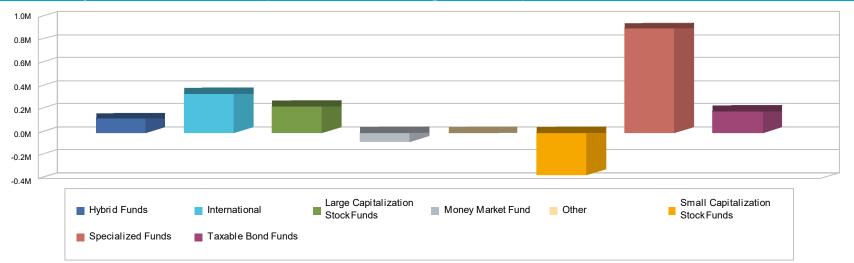

# Self-directed brokerage account indicators report

Asset allocation trends, asset flow categories and trading activity at www.schwab.com/sdbaindicators