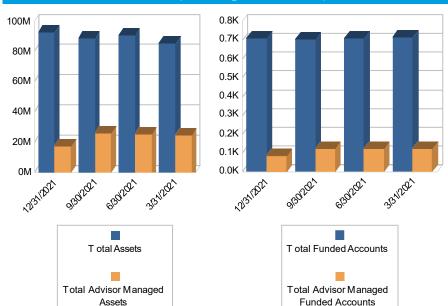

------------------|--------------|
| Plan Type                                 | 457B         |
| Total PCRA Assets                         | \$92,630,398 |
| Total Funded PCRA Accounts                | 708          |
| Total Roth Assets                         | \$4,261,580  |
| Total Funded Roth Accounts                | 98           |
| Total Advisor Managed PCRA Assets         | \$17,208,878 |
| Total Advisor Managed Funded PCRAAccounts | 84           |
| PCRA Accounts Opened This Quarter         | 21           |
| PCRA Assets In and Out This Quarter*      | \$423,279    |
| Average PCRA Account Balance              | \$130,834    |

| Accests and Accounts  | Trailing 4 | Quartera) |
|-----------------------|------------|-----------|
| Assets and Accounts ( | Training 4 | Quarters) |



<sup>\*</sup> Assets In and Out includes contributions and distributions. ©2022 Charles Schwab & Co., Inc. ("Schwab"). Member SIPC. All rights reserved. Compliance number: 0517-ZGX6

| PCRA Participant Profile Information |     |
|--------------------------------------|-----|
| Average Participant Age              | 55  |
| Percent Male Participants            | 72% |
| Percent Female Participants          | 28% |

| Total Assets by Category |              |
|--------------------------|--------------|
| Cash Investments         | \$7,804,347  |
| Equities                 | \$861        |
| ETFs                     | \$47,359     |
| Fixed Income             | \$0          |
| Mutual Funds             | \$84,777,831 |
| Other                    | \$0          |

| Average Positions Per Ac