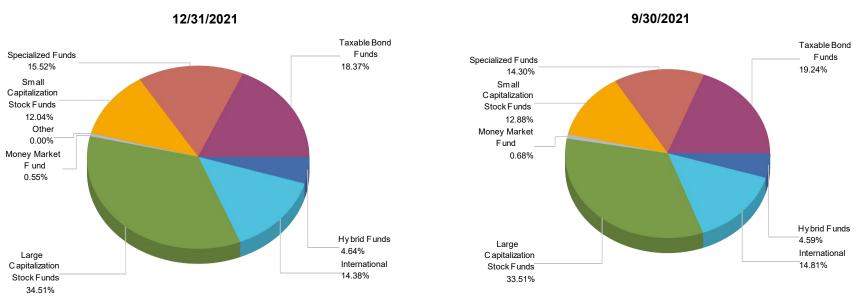

# Self-directed brokerage account indicators report

Asset allocation trends, asset flow categories and trading activity at www.schwab.com/sdbaindicators