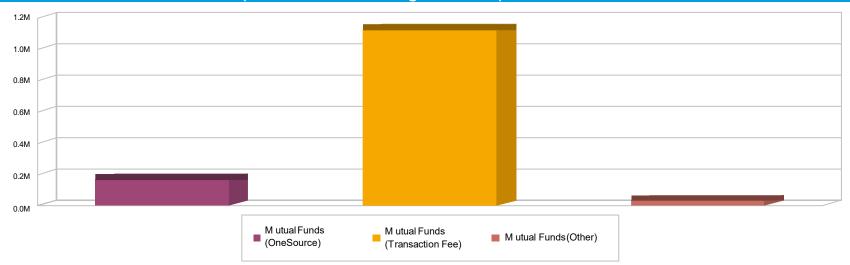

# Self-directed brokerage account indicators report

Asset allocation trends, asset flow categories and trading activity at www.schwab.com/sdbaindicators