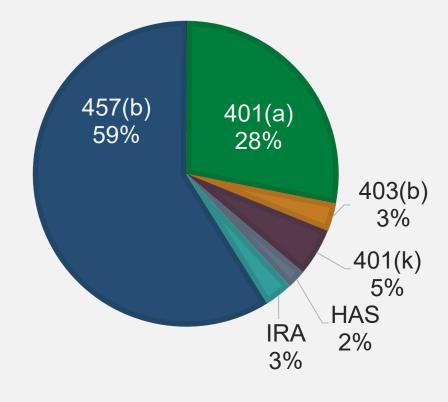

Motion needed to approve WDC participation in the Public Retirement Research Lab (PRRL). Additionally, staff requests the Board delegate authority to the ETF Secretary to execute an agreement to share data with the PRRL.

# Who is Involved?

The PRRL is a joint venture between NAGDCA and EBRI.

#### **NAGDCA**

 The association provides a forum for DC plans to work together to improve by sharing information on investments, marketing, administration, and regulations governing DC plans.

#### **EBRI**

 The EBRI is a nonpartisan, taxexempt organization that was created for the purpose of contributing to sound employee benefit programs and public policy through independent, fact-based research and education.



# **Current Participants in the PRRL**

### 131 PLAN SPONSORS



### 230+ PLANS



# PRRL Goals:



### WDC v. Universe

- Participant Level Insights
- WDC Participants v. All Participants



## **Benchmarking Tools**

- Plan Level Insights
- WDC v. All 457(b)s



# The Steps to Participation

## DC Board

AuthorizesDataSharingAgreement

### **Empower**

Securely transfers data to EBRI

#### **EBRI**

Stores

 participant data
 transfers
 plan level data
 to NAGDCA

#### **NAGDCA**

 Cleans plan level data & adds to Data Portal

#### **ETF**

 Accesses plan data through portal for plan level access



# **Data Shared**



# Delegation of Authority to Execute Data Sharing Agreement

 Staff request that the Board approve participation of the WDC in the PRRL, and to delegate authority to the ETF Secretary to execute a data sharing agreement with EBRI and the WDC's recordk