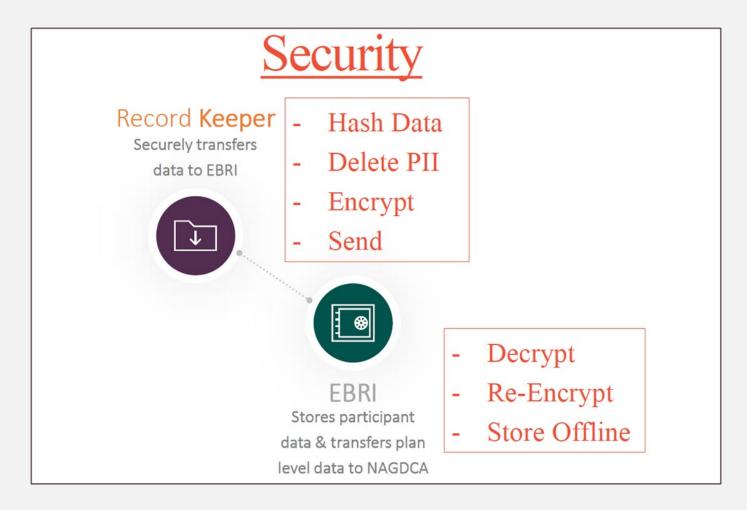

### **Empower**

Securely transfers data to EBRI

#### **EBRI**

Stores

 participant data
 transfers
 plan level data
 to NAGDCA

#### **NAGDCA**

 Cleans plan level data & adds to Data Portal

#### **ETF**

 Accesses plan data through portal for plan level access