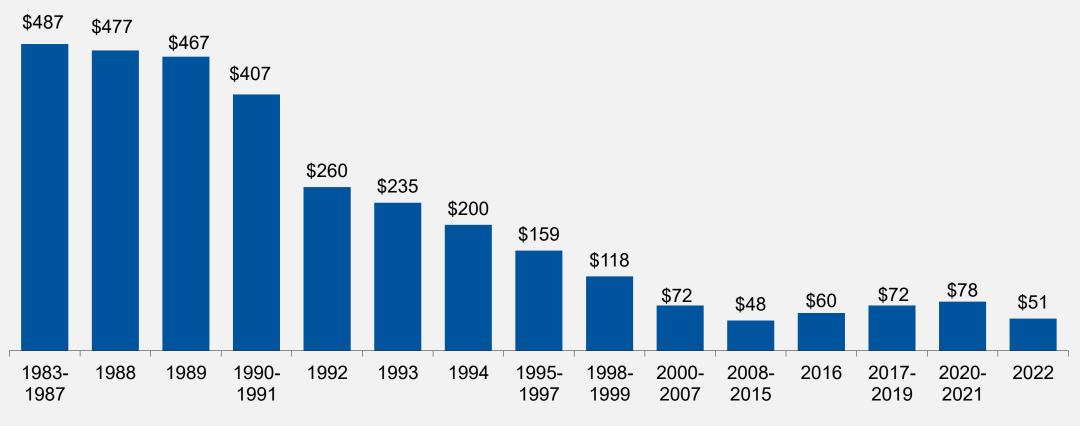

| 0%                          | \$17.50                | 6%                          | \$17.50                | 0%                          | \$11.50                | (34%)                       |
| Average Increase (Decrease)    |                            | 0%                          |                        | 56%                         |                        | 13%                         |                        | 0%                          |                        | 0%                          |                        | 6.5%                        |                        | 0.0%                        |                        | (34%)                       |

<sup>(1)</sup> Fee schedule from 2008-2015



### Participant Annual Fee History (based on \$50,0001 account balance)



#### **Action Needed**

 Motion needed to approve administrative fees paid by Wisconsin Deferred Compensation Program plan participants, effective January 1, 2023.

## Questions?

# Thank you











608-266-3285