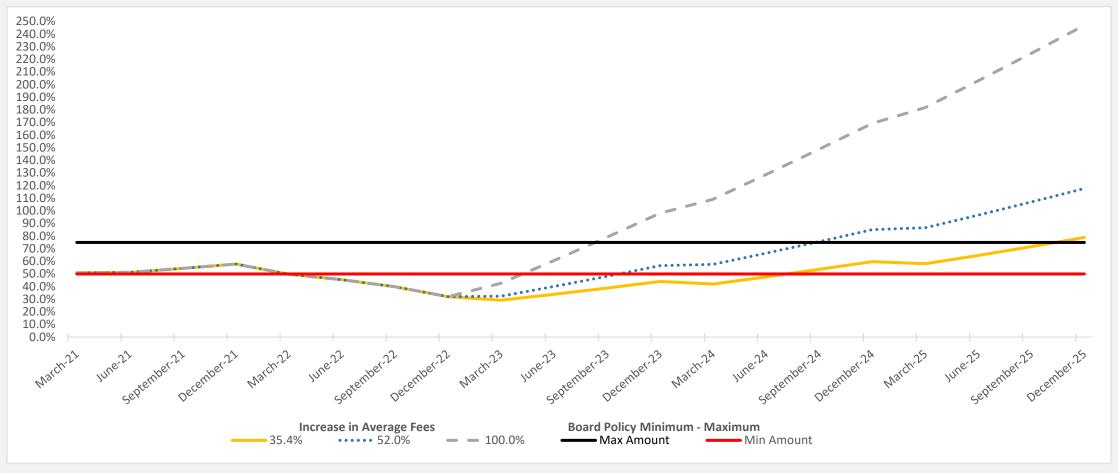

#### **Administrative Account Balance**

### Maintain administrative account balance equal to 50-75% of projected annual plan expenses