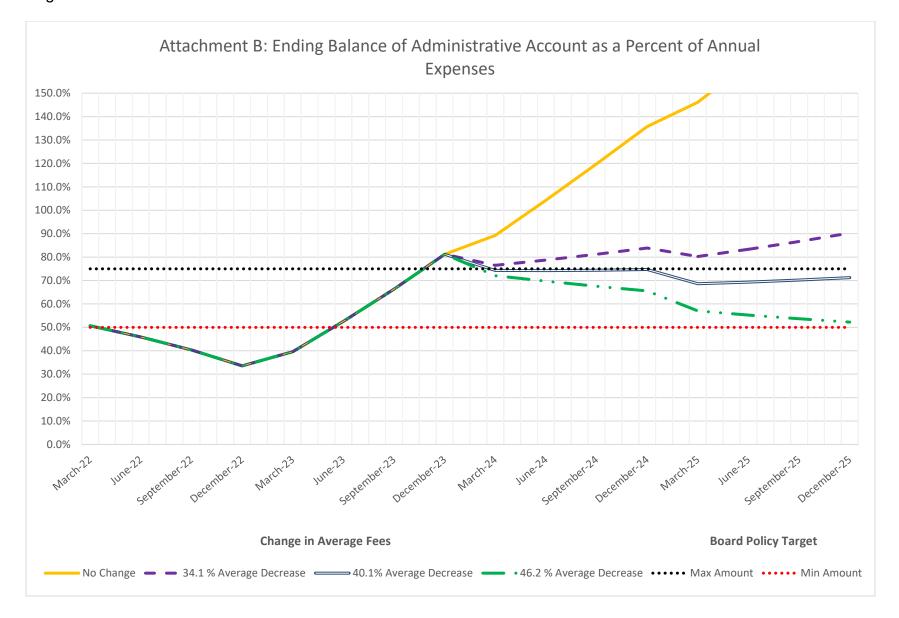

Participant Administrative Fee Analysis November 6, 2023 Page 3

Staff recommend the Board consider a participant fee decrease for 2024 and have provided three options for the Board's consideration. Attachment B illustrates projected administrative account balances based on no change to participant fees, an average 34.1%, 40.1%, and 46.2% fee decrease. Attachment C shows the current administrative fees, along with participant fee changes based on the three proposed administrative fee scenarios. Attachment D shows the history of administrative fees by participant account balance tiers, as well as a chart showing the cost for a participant with an account balance of \$50,001.

Participant administrative fees are closely correlated to WDC plan assets. With equity returns as the primary driver of changes in WDC plan assets, the Board's administrative account is very sensitive to equity returns. After experiencing unfavorable market conditions in 2022, participant fees were raised to help bring the administrative account balance within the 50%-75% target range.

Revenues from participant fees have increased in 2023, resulting from more favorable market conditions, increased participant administrative fee rates, and increased participants with higher-tiered account balances. The Board's administrative account balance as of September 30, 2023, was 66% of estimated annual expenses. This is now within the policy range and is expected to be 81% by the end of 2023.