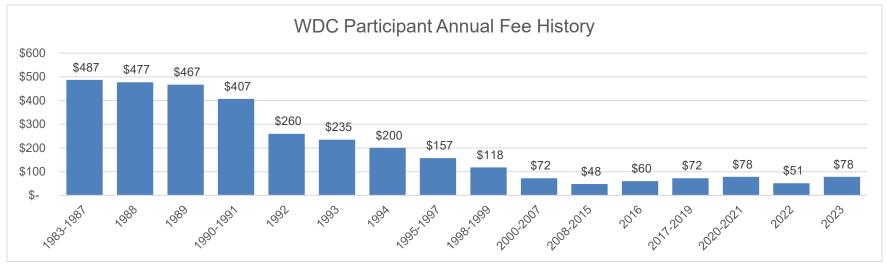

Participant Administrative Fee Analysis November 6, 2023 Page 3

Staff recommend the Board consider a participant fee decrease for 2024 and have provided three options for the Board's consideration. Attachment B illustrates projected administrative account balances based on no change to participant fees, an average 34.1%, 40.1%, and 46.2% fee decrease. Attachment C shows the current administrative fees, along with participant fee changes based on the three proposed administrative fee scenarios. Attachment D shows the history of administrative fees by participant account balance tiers, as well as a chart showing the cost for a participant with an account balance of \$50,001.