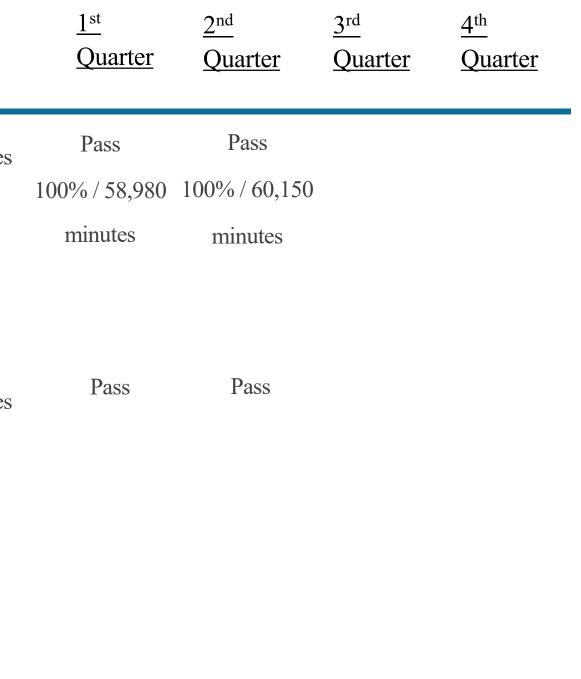

#### Distribution of Form 1099R or 1099-MISC

Service

Available by January 31 of each calendar year, excluding corrected 1099R or 1099- MISC 1% of quarterly fees

| <u>Service</u><br>Benchmark/Measurement                                                                                                                                                                                                                                                                                                                                                                  | <u>Fees At Risk</u>  | <u>1<sup>st</sup><br/>Quarter</u> | <u>2<sup>nd</sup></u><br>Quarter | <u>3<sup>rd</sup></u><br>Quarter | <u>4<sup>th</sup></u><br>Quarter |
|----------------------------------------------------------------------------------------------------------------------------------------------------------------------------------------------------------------------------------------------------------------------------------------------------------------------------------------------------------------------------------------------------------|----------------------|-----------------------------------|----------------------------------|----------------------------------|----------------------------------|
| Distribution Upon Request of Generic and/or PARTICIPANT Specific Documents<br>Including Administrative Forms, Enrollment and Termination Materials, and<br>PARTICIPANT Statement Copies<br>99% oof documents distributed within one (1) BUSINESS DAY of PARTICIPANT<br>request. (Excludes enrollment material delays directly related to quarterly performance<br>information updates required by FINRA) | 1% of quarterly fees | Pass<br>100                       | Pass<br>100                      |                                  |                                  |
| <b>EMPLOYER Satisfaction</b><br>Total EMPLOYER satisfaction will be ranked on a scale of 1-10; Service Benchmark<br>is an average score of 7 or higher.                                                                                                                                                                                                                                                  | 1% of quarterly fees | Pass                              | Pass                             |                                  |                                  |
| <b>First Call Resolution for PARTICIPANTS</b><br>90% of PARTICIPANT questions resolved during first call                                                                                                                                                                                                                                                                                                 | 1% of quarterly fees | Pass<br>99.80%                    | Pass<br>99.90%                   |                                  |                                  |
| <b>Investment Transfers</b><br>99% of investment transfers processed accurately on the same BUSINESS DAY if<br>PARTICIPANT direction received in good order by EMPOWER by 3:00 p.m. CT, early<br>close time of investment, or close of market due to shortened hours associated with early<br>market close or holiday eves.                                                                              | 1% of quarterly fees | Pass<br>100                       | Pass<br>100                      |                                  |                                  |

| Service                                                                                                                                                                                                                                                                | Fees At Risk         |
|------------------------------------------------------------------------------------------------------------------------------------------------------------------------------------------------------------------------------------------------------------------------|----------------------|
| Benchmark/Measurement                                                                                                                                                                                                                                                  |                      |
| <b>PARTICIPANT and PLAN Level Reporting for PLAN SPONSOR via Plan Service</b><br><b>Center</b><br>99% of the time reports available online – updated monthly and nightly excluding regularly scheduled maintenance.                                                    | 1% of quarterly fees |
| <b>PARTICIPANT Confirmation Statements</b><br>99% mailed or available online on within two (2) BUSINESS DAYS<br>following completion of transaction processing.                                                                                                        | 1% of quarterly fees |
| <b>PARTICIPANT Satisfaction – Customer Care Center After – Call Survey</b><br>PARTICIPANT satisfaction will be ranked on a scale of 1-5; Service Benchmark is an average score of 4 out of 5 in the overall PARTICIPANT survey or higher.                              | 1% of quarterly fees |
| <b>PARTICIPANT Statement Mailing/Availability</b><br>PARTICIPANT statements made available online within ten (10) BUSINESS DAYs after<br>receipt of information in good order from third party sources, or mailed within fifteen<br>(15) BUSINESS DAYS of quarter-end. | 1% of quarterly fees |

|    | <u>1<sup>st</sup></u><br>Quarter | 2 <sup>nd</sup><br>Quarter | <u>3<sup>rd</sup></u><br>Quarter | <u>4<sup>th</sup></u><br>Quarter |  |
|----|----------------------------------|----------------------------|----------------------------------|----------------------------------|--|
| S  | Pass                             | Pass                       |                                  |                                  |  |
|    | D                                |                            |                                  |                                  |  |
| ës | Pass<br>100                      | Pass<br>100                |                                  |                                  |  |
|    |                                  |                            |                                  |                                  |  |
| ës | Pass<br>4.52                     | Pass<br>4.36               |                                  |                                  |  |
|    |                                  |                            |                                  |                                  |  |
| es | Pass                             | Pass                       |                                  |                                  |  |