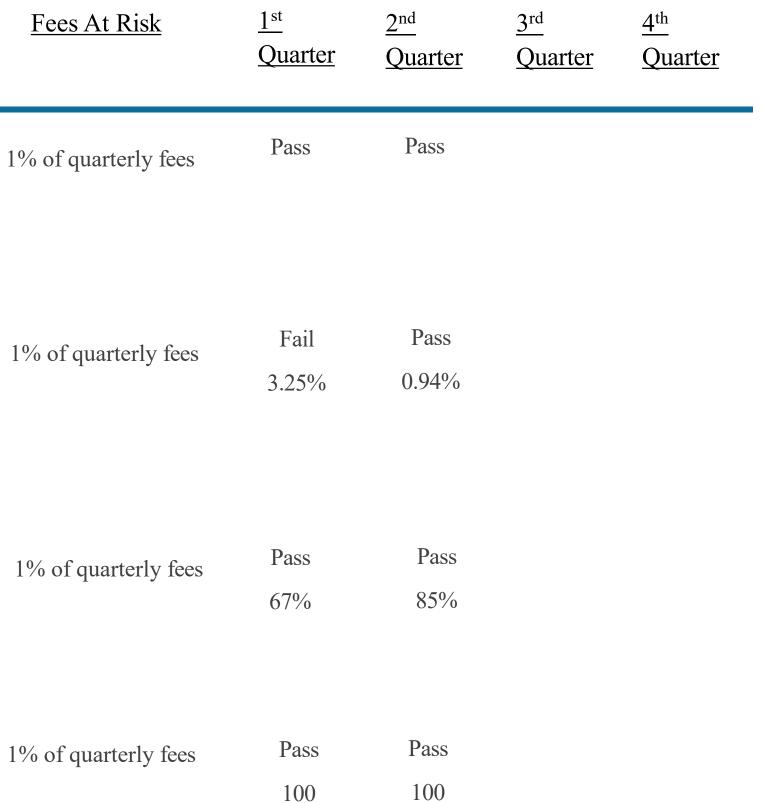

| <u>Service</u><br><u>Benchmark/Measurement</u>                                                                                                    | <u>Fees At Risk</u>  |
|---------------------------------------------------------------------------------------------------------------------------------------------------|----------------------|
| <b>Automated Voice Response (AVR) Website Availability</b><br>99% of the time AVR/Internet available excluding regularly<br>scheduled maintenance | 1% of quarterly fees |
| <b>Call Abandon Rate</b><br>Less than 3% of participant calls abandoned                                                                           | 1% of quarterly fees |
| <b>Call Answering Speed</b><br>80% of participant calls answered within 20 seconds                                                                | 1% of quarterly fees |

Fees At Risk

| Benchmark/Measurement                                                                                                                                                                                                                                                                                                                                 |                      |
|-------------------------------------------------------------------------------------------------------------------------------------------------------------------------------------------------------------------------------------------------------------------------------------------------------------------------------------------------------|----------------------|
| <b>Customer Care Center Hours of Availability</b><br>Retirement representatives available 99% of time during regular hours of service<br>(7:00 a.m. to 9:00 p.m. CT, Monday through Friday and 8 a.m. to 4:30 p.m. CT,<br>Saturdays) except for closings of NYSE, holidays and shortened hours associated<br>with early market close or holiday eves. | 1% of quarterly fees |
| <b>Disbursements</b><br>99% of PARTICIPANT disbursement requests processed<br>accurately within two (2) BUSINESS DAYS of completed<br>requests received in good order. Transactions must be entered<br>by 4 p.m. EST or close of market due to shortened hours<br>associated with early market close/ holiday eves                                    | 1% of quarterly fees |

#### Distribution of Form 1099R or 1099-MISC

Service

Available by January 31 of each calendar year, excluding corrected 1099R or 1099- MISC 1% of quarterly fees

| <u>Service</u><br>Benchmark/Measurement                                                                                                                                                                                                                                                                                                                                                                  | <u>Fees At Risk</u>  | <u>1<sup>st</sup><br/>Quarter</u> | <u>2<sup>nd</sup></u><br>Quarter | <u>3<sup>rd</sup></u><br>Quarter | <u>4<sup>th</sup></u><br>Quarter |
|----------------------------------------------------------------------------------------------------------------------------------------------------------------------------------------------------------------------------------------------------------------------------------------------------------------------------------------------------------------------------------------------------------|----------------------|-----------------------------------|----------------------------------|----------------------------------|----------------------------------|
| Distribution Upon Request of Generic and/or PARTICIPANT Specific Documents<br>Including Administrative Forms, Enrollment and Termination Materials, and<br>PARTICIPANT Statement Copies<br>99% oof documents distributed within one (1) BUSINESS DAY of PARTICIPANT<br>request. (Excludes enrollment material delays directly related to quarterly performance<br>information updates required by FINRA) | 1% of quarterly fees | Pass<br>100                       | Pass<br>100                      |                                  |                                  |
| <b>EMPLOYER Satisfaction</b><br>Total EMPLOYER satisfaction will be ranked on a scale of 1-10; Service Benchmark<br>is an average score of 7 or higher.                                                                                                                                                                                                                                                  | 1% of quarterly fees | Pass                              | Pass                             |                                  |                                  |
| <b>First Call Resolution for PARTICIPANTS</b><br>90% of PARTICIPANT questions resolved during first call                                                                                                                                                                                                                                                                                                 | 1% of quarterly fees | Pass<br>99.80%                    | Pass<br>99.90%                   |                                  |                                  |
| <b>Investment Transfers</b><br>99% of investment transfers processed accurately on the same BUSINESS DAY if<br>PARTICIPANT direction received in good order by EMPOWER by 3:00 p.m. CT, early<br>close time of investment, or close of market due to shortened hours associated with early<br>market close or holiday eves.                                                                              | 1% of quarterly fees | Pass<br>100                       | Pass<br>100                      |                                  |                                  |