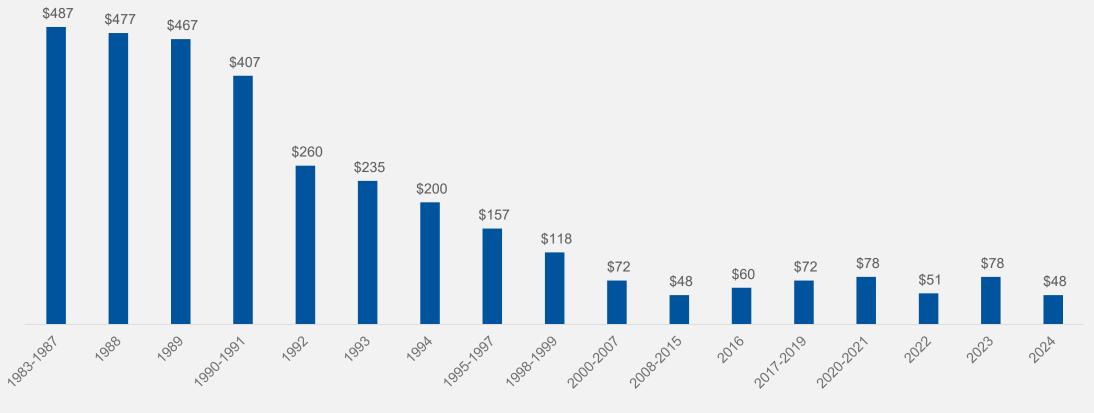

### Participant Annual Fee History (based on \$50,001 account balance)

#### Fee History (2015 – 2019)

| Participant<br>Account Balance | 2015<br>Monthly<br>Fee <sup>(1)</sup> | %<br>Increase<br>(Decrease) | 2016<br>Monthly<br>Fee | %<br>Increase<br>(Decrease) | 2017<br>Monthly<br>Fee | %<br>Increase<br>(Decrease) | 2018<br>Monthly<br>Fee | %<br>Increase<br>(Decrease) | 2019<br>Monthly<br>Fee | %<br>Increase<br>(Decrease) |
|--------------------------------|---------------------------------------|-----------------------------|------------------------|-----------------------------|------------------------|-----------------------------|------------------------|-----------------------------|------------------------|-----------------------------|
| \$0.01 – 5,000                 | \$0.00                                | 0%                          | \$0.00                 | 0%                          | \$0.00                 | 0%                          | \$0.00                 | 0%                          | \$0.00                 | 0%                          |
| \$5,001 – 25,000               | \$1.00                                | 0%                          | \$1.00                 | 0%                          | \$1.00                 | 0%                          | \$1.00                 | 0%                          | \$1.00                 | 0%                          |
| \$25,001 – 50,000              | \$2.00                                | 0%                          | \$2.50                 | 25%                         | \$3.00                 | 20%                         | \$3.00                 | 0%                          | \$3.00                 | 0%                          |
| \$50,001 – 100,000             | \$4.00                                | 0%                          | \$5.00                 | 25%                         | \$6.00                 | 20%                         | \$6.00                 | 0%                          | \$6.00                 | 0%                          |
| \$100,001 – 150,000            | \$5.50                                | 0%                          | \$7.00                 | 27%                         | \$8.00                 | 14%                         | \$8.00                 | 0%                          | \$8.00                 | 0%                          |
| \$150,001 – 250,000            | \$5.50                                | 0%                          | \$10.00                | 82%                         | \$11.00                | 10%                         | \$11.00                | 0%                          | \$11.00                | 0%                          |
| Over \$250,000                 | \$5.50                                | 0%                          | \$15.00                | 173%                        | \$16.50                | 10%                         | \$16.50                | 0%                          | \$16.50                | 0%                          |
| Average Increase (Decrease)    |                                       | 0%                          |                        | 56%                         |                        | 13%                         |                        | 0%                          |                        | 0%                          |

#### Fee History (2020 - 2024)

| Participant<br>Account Balance | 2020<br>Monthly<br>Fee | %<br>Increase<br>(Decrease) | 2021<br>Monthly<br>Fee | %<br>Increase<br>(Decrease) | 2022<br>Monthly<br>Fee | %<br>Increase<br>(Decrease) | 2023<br>Monthly<br>Fee | %<br>Increase<br>(Decrease) | 2024<br>Monthly<br>Fee | %<br>Increase<br>(Decrease) |
|--------------------------------|------------------------|-----------------------------|------------------------|-----------------------------|------------------------|-----------------------------|------------------------|-----------------------------|------------------------|-----------------------------|
| \$0.01 – 5,000                 | \$0.00                 | 0%                          | \$0.00                 | 0%                          | \$0.00                 | 0%                          | \$0.00                 | 0%                          | \$0.00                 | 0.0%                        |
| \$5,001 – 25,000               | \$1.00                 | 0%                          | \$1.00                 | 0%                          | \$0.75                 | (25%)                       | \$1.25                 | 67%                         | \$0.75                 | (40%)                       |
| \$25,001 – 50,000              | \$3.25                 | 8%                          | \$3.25                 | 0%                          | \$2.00                 | (38%)                       | \$3.00                 | 50%                         | \$1.75                 | (42%)                       |
| \$50,001 – 100,000             | \$6.50                 | 8%                          | \$6.50                 | 0%                          | \$4.25                 | (35%)                       | \$6.50                 | 53%                         | \$4.00                 | (39%)                       |
| \$100,001 – 150,000            | \$8.50                 | 6%                          | \$8.50                 | 0%                          | \$5.50                 | (35%)                       | \$8.25                 | 50%                         | \$5.00                 | (39%)                       |
| \$150,001 – 250,000            | \$11.75                | 7%                          | \$11.75                | 0%                          | \$7.75                 | (34%)                       | \$11.75                | 52%                         | \$7.00                 | (40%)                       |
| Over \$250,000                 | \$17.50                | 6%                          | \$17.50                | 0%                          | \$11.50                | (34%)                       | \$17.25                | 50%                         | \$10.25                | (41%)                       |
| Average Increase (Decrease)    |                        | 6.5%                        |                        | 0.0%                        |                        | (34%)                       |                        | 52%                         |                        | (40%)                       |