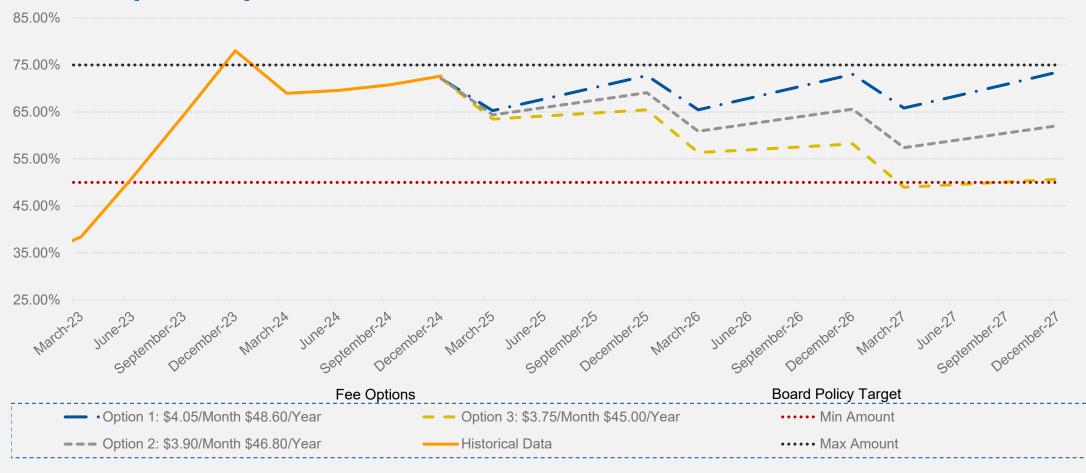

## Participant Administrative Fee Analysis Overview

- Obtain updated administrative account balance for most recent quarter
- Estimate future expenses impacting the administrative account
- Determine participant count with balances over \$5,000
- Consider Board's policy of account balance target between 50-75% of projected annual expenses

### Administrative Account Balance (in Thousands)

|                                                   | 2023    | 2024    | 2025<br>\$4.05/Month | 2025<br>\$3.90/Month | 2025<br>\$3.75/Month |
|---------------------------------------------------|---------|---------|----------------------|----------------------|----------------------|
| January 1 Account Balance                         | \$955   | \$2,259 | \$2,121              | \$2,121              | \$2,121              |
| Revenues                                          |         |         |                      |                      |                      |
| Participant Fees                                  | 4,092   | 2,681   | 2,819                | 2,714                | 2,610                |
| Investment Earnings & Other                       | 57      | 76      | 111                  | 109                  | 107                  |
| Total Revenues                                    | 4,149   | 2,757   | 2,930                | 2,823                | 2,717                |
| Expenses                                          |         |         |                      |                      |                      |
| Administrative Service Contract                   | 2,624   | 2,624   | 2,624                | 2,624                | 2,624                |
| ETF Administration & Miscellaneous                | 221     | 271     | 295                  | 295                  | 295                  |
| Total Expenses                                    | 2,845   | 2,895   | 2,919                | 2,919                | 2,919                |
| December 31 Account Balance                       | \$2,259 | \$2,121 | \$2,132              | \$2,025              | \$1,919              |
| Account Balance as % of Projected Annual Expenses | 78%     | 73%     | 73%                  | 70%                  | 66%                  |

#### **Projection of Fee Options**

Maintain administrative account balance equal to 50-75% of projected annual plan expenses