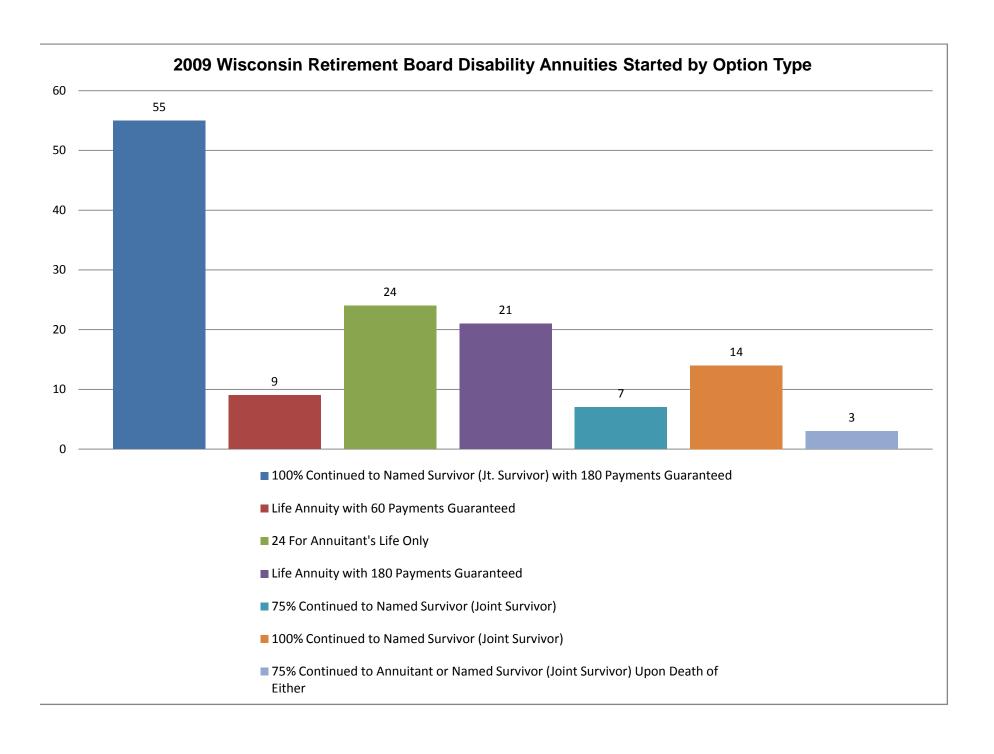

| WISCONSIN RETIREMENT                             | BOAR | D DISA | BILITY | ANNU | ITIES | START | ED BY | OPTIO | NC  |     |     |     |       |
|--------------------------------------------------|------|--------|--------|------|-------|-------|-------|-------|-----|-----|-----|-----|-------|
| <u>Option</u>                                    | Jan  | Feb    | Mar    | Apr  | May   | Jun   | Jul   | Aug   | Sep | Oct | Nov | Dec | Total |
| 100% Continued to Named Survivor (Jt. Survivor)  | 2    | 2      | 8      | 9    | 3     | 6     | 4     | 6     | 4   | 1   | 2   | 8   | 55    |
| Life Annuity with 60 Payments Guaranteed         | 0    | 1      | 1      | 3    | 0     | 2     | 0     | 0     | 1   | 1   | 0   | 0   | 9     |
| For Annuitant's Life Only                        | 1    | 1      | 3      | 2    | 3     | 1     | 4     | 1     | 1   | 2   | 5   | 0   | 24    |
| Life Annuity with 180 Payments Guaranteed        | 0    | 0      | 3      | 1    | 3     | 0     | 3     | 3     | 0   | 2   | 2   | 4   | 21    |
| 75% Continued to Named Survivor (Joint Survivor) | 0    | 1      | 0      | 0    | 0     | 0     | 2     | 1     | 0   | 1   | 1   | 1   | 7     |
| 100% Continued to Named Survivor (Joint          | 0    | 0      | 4      | 2    | 2     | 1     | 0     | 3     | 0   | 0   | 1   | 1   | 14    |
| (Joint Survivor) Upon Death of Either            | 0    | 1      | 1      | 0    | 0     | 0     | 0     | 0     | 1   | 0   | 0   | 0   | 3     |
| TOTAL                                            | 3    | 6      | 20     | 17   | 11    | 10    | 13    | 14    | 7   | 7   | 11  | 14  | 133   |