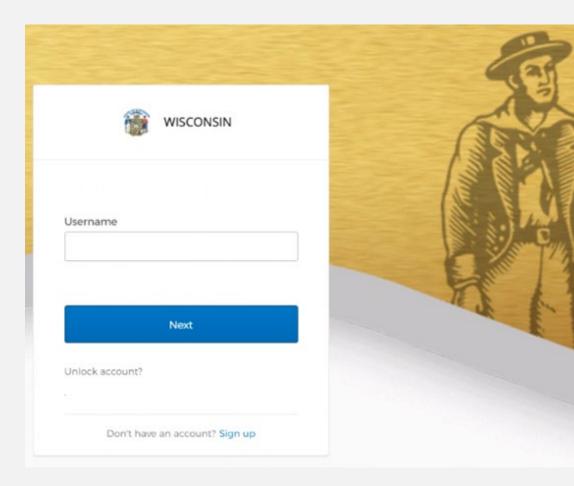

#### What is MyWisconsin ID?

- Citizen users create a single account to access Wisconsin agency online applications
- ETF examples
  - ETF Web Forms
  - Insurance Administration System
  - Pension Administration System
- Other potential Wisconsin agency uses
  - Purchase fishing license
  - Renew license plates

## **Benefits of MyWisconsin ID**

- Employs Okta technology an industry leader in identity management
- Uses multi-factor authentication (MFA) and strong passwords
- Offers self-help options for guidance and account recovery
- Responds to member requests for online interactions