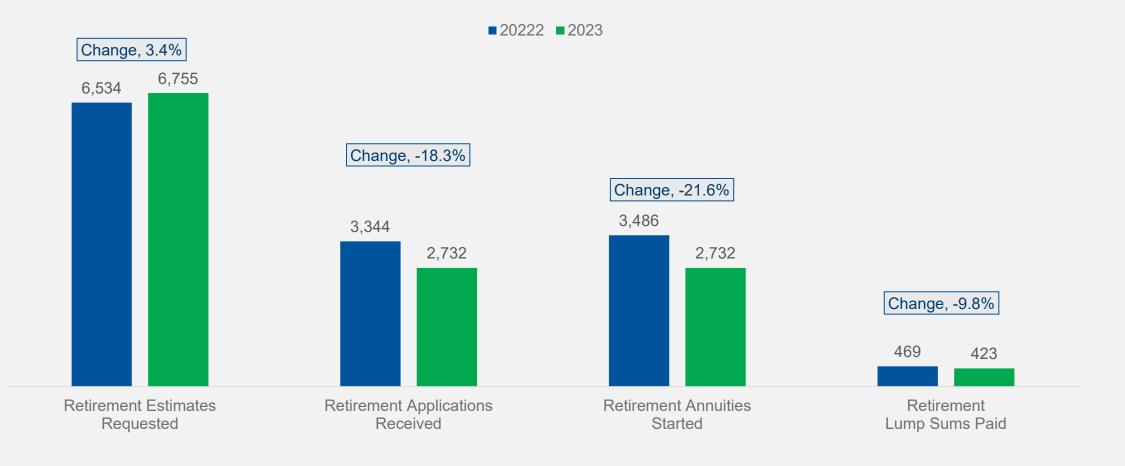

| SLA   |   | Q1 2022                      | Q1 2023 | SLA | 6   |
|    | 11.2                       | 4.5     | 15   |    | 87.0%                        | 71.0%           | 90%   |   | 24.9                         | 36.6    | 15  | G   |
| П  | F) Payment Set-up          |         |      | I. | G) Dea                       | th Benefit Esti | mates |   |                              |         |     |     |
| I  | Q1 2022                    | Q1 2023 | SLA  |    | Q1 2022                      | Q1 2023         | SLA   |   |                              |         |     |     |
|    | 100.0%                     | 100%    | 100% |    | 91%                          | 97%             | 90%   |   |                              |         |     |     |



## **Retirement Data - Quarter 1**







## **Customer Service - Quarter 1**



6

## ETF Operational Improvements





**Customer Interactions** 

Continuous incremental improvements as we strategically build for the future-One ETF Voice.

#### **Customer Service Improvements**





## **Process Improvements**







10

# Questions?

## Thank you