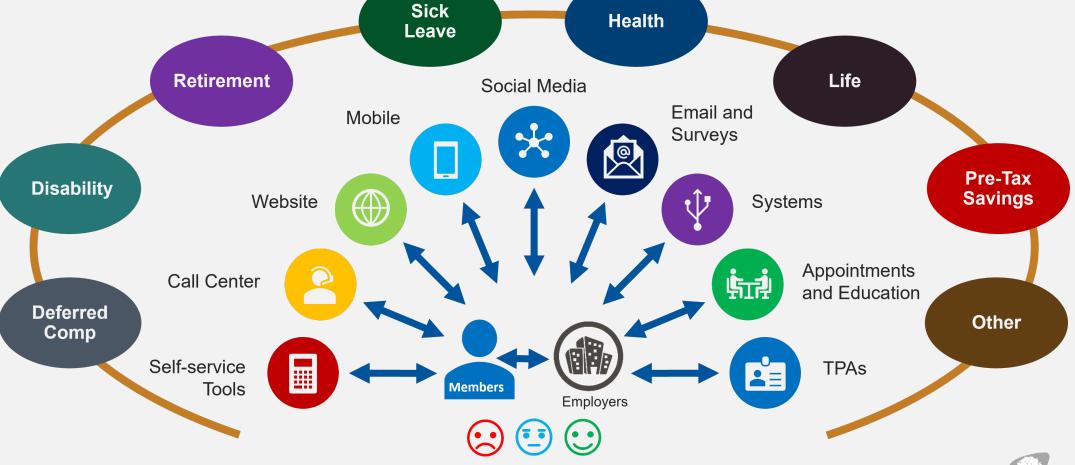

## ETF Operational Improvements

**Customer Interactions** 

Continuous incremental improvements as we strategically build for the future-One ETF Voice.