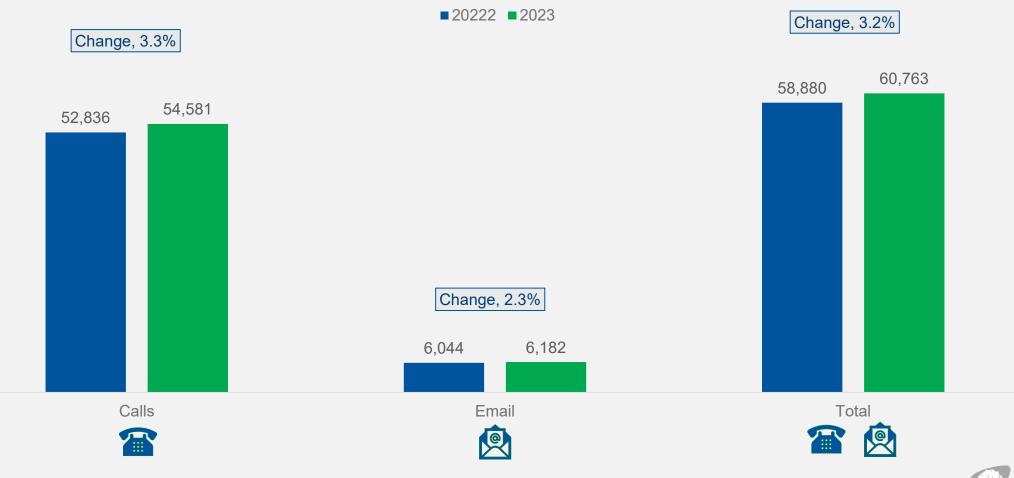

| Q1 2023 | SLA | 6   |
|    | 11.2                       | 4.5     | 15   |    | 87.0%                        | 71.0%           | 90%   |   | 24.9                         | 36.6    | 15  | G   |
| П  | F) Payment Set-up          |         |      | I. | G) Dea                       | th Benefit Esti | mates |   |                              |         |     |     |
| I  | Q1 2022                    | Q1 2023 | SLA  |    | Q1 2022                      | Q1 2023         | SLA   |   |                              |         |     |     |
|    | 100.0%                     | 100%    | 100% |    | 91%                          | 97%             | 90%   |   |                              |         |     |     |



## **Retirement Data - Quarter 1**







## **Customer Service - Quarter 1**



6

## ETF Operational Improvements





**Customer Interactions** 

Continuous incremental improvements as we strategically build for the future-One ETF Voice.

#### **Customer Service Improvements**





## **Process Improvements**







10

# Questions?

## Thank you