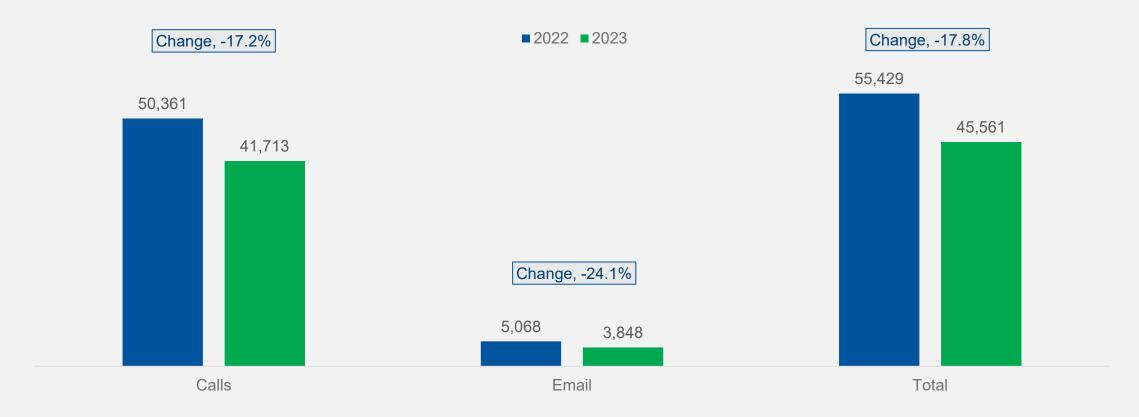

3 | SLA |
|---------|---------|-----|
| 59.5%   | 81.3%   | 70% |

B) Contacts with ETF (Email)

| Q4 2022 | Q4 2023 | SLA |
|---------|---------|-----|
| 100.0%  | 100.0%  | 95% |

C) Retirement Estimates

| Q4 2022 | Q4 2023 | SLA |
|---------|---------|-----|
| 5.4     | 29.7    | 15  |

D) Retirement Applications

| Q4 2022 | Q4 2023 | SLA |
|---------|---------|-----|
| 73.0%   | 77.0%   | 90% |

E) Appointments

| Q4 2022 | Q4 2023 | SLA |
|---------|---------|-----|
| 35.6    | 30.9    | 15  |

F) Payment Set-up

| Q4 2022 | Q4 2023 | SLA  |
|---------|---------|------|
| 100.0%  | 100.0%  | 100% |

G) Death Benefit Estimates

| Q4 2022 | Q4 2023 | SLA |
|---------|---------|-----|
| 97.0%   | 98.0%   | 90% |

## Retirement Data – Quarter 4





## **Customer Service - Quarter 4**















# New Employers – 2024

|                 | New Employers | WRS Eligible<br>Employees |
|-----------------|---------------|---------------------------|
| School District | 3             | 29                        |
| City            | 1             | 66                        |
| Town            | 19            | 28                        |
| Village         | 6             | 17                        |
| Other           | 3             | 5                         |
| TOTAL           | 32            | 145                       |





Continuous incremental improvements as we strategically build for the future – *One ETF Voice*.



#### **Customer Interactions**



## **Customer Service Improvements**



Detailed Information for County Jailer Members



## Process Improved –