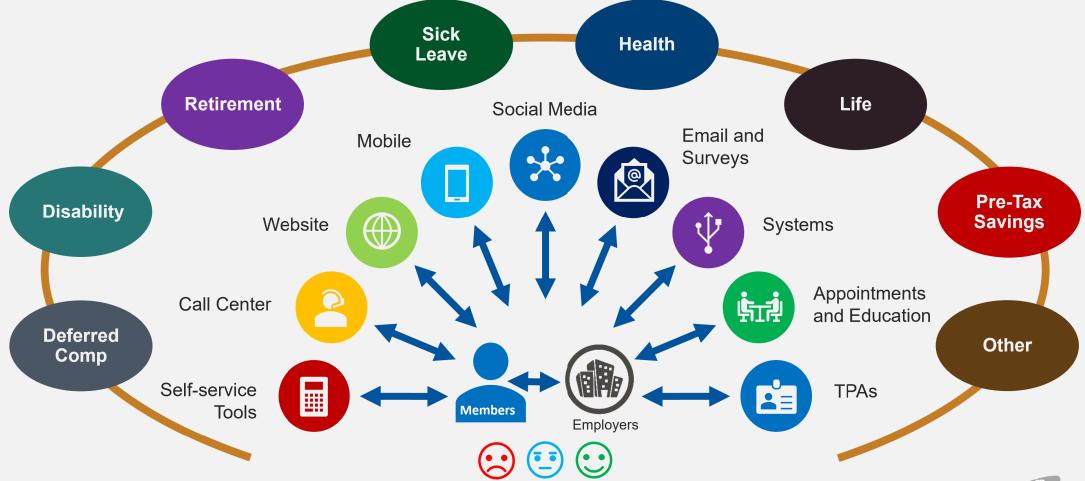

----|-----|
| 97.0%   | 98.0%   | 90% |

## Retirement Data – Quarter 4





## **Customer Service - Quarter 4**















# New Employers – 2024

|                 | New Employers | WRS Eligible<br>Employees |
|-----------------|---------------|---------------------------|
| School District | 3             | 29                        |
| City            | 1             | 66                        |
| Town            | 19            | 28                        |
| Village         | 6             | 17                        |
| Other           | 3             | 5                         |
| TOTAL           | 32            | 145                       |





Continuous incremental improvements as we strategically build for the future – *One ETF Voice*.



#### **Customer Interactions**



## **Customer Service Improvements**



Detailed Information for County Jailer Members



## Process Improved – Metrics





## Process Improved – Call Routing



Upgraded Call Routing System





# Thank you











608-266-3285