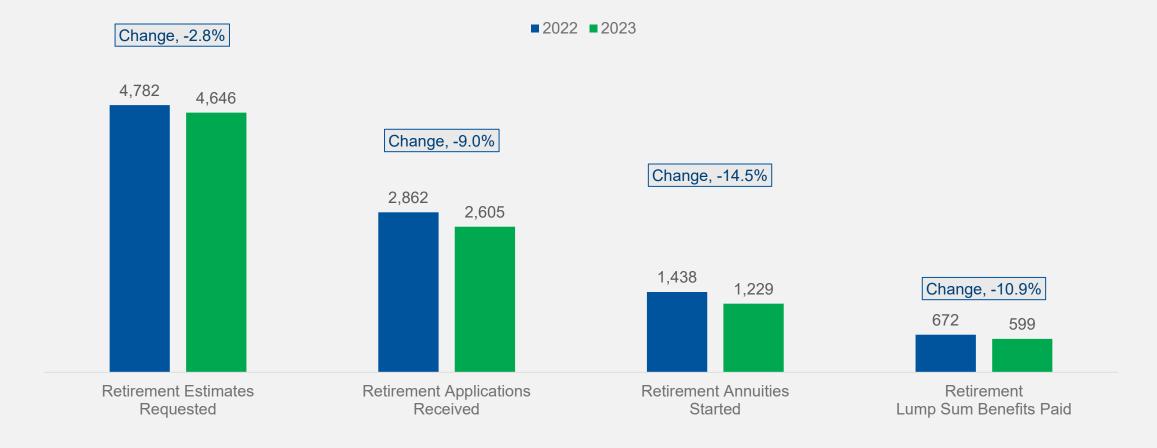

acts with ETF (Calls)

| Q4 2022 | Q4 2023 | SLA |
|---------|---------|-----|
| 59.5%   | 81.3%   | 70% |

B) Contacts with ETF (Email)

| Q4 2022 | Q4 2023 | SLA |
|---------|---------|-----|
| 100.0%  | 100.0%  | 95% |

C) Retirement Estimates

| Q4 2022 | Q4 2023 | SLA |
|---------|---------|-----|
| 5.4     | 29.7    | 15  |

D) Retirement Applications

| Q4 2022 | Q4 2023 | SLA |
|---------|---------|-----|
| 73.0%   | 77.0%   | 90% |

E) Appointments

| Q4 2022 | Q4 2023 | SLA |
|---------|---------|-----|
| 35.6    | 30.9    | 15  |

F) Payment Set-up

| Q4 2022 | Q4 2023 | SLA  |
|---------|---------|------|
| 100.0%  | 100.0%  | 100% |

G) Death Benefit Estimates

| Q4 2022 | Q4 2023 | SLA |
|---------|---------|-----|
| 97.0%   | 98.0%   | 90% |

## Retirement Data – Quarter 4





## **Customer Service - Quarter 4**















# New Employers – 2024

|                 | New Employers | WRS Eligible<br>Employees |
|-----------------|---------------|---------------------------|
| School District | 3             | 29                        |
| City            | 1             | 66                        |
| Town            | 19            | 28                        |
| Village         | 6             | 17                        |
| Other           | 3             | 5                         |
| TOTAL           | 32            | 145                       |





Continuous incremental improvements as we strategically build for the future – *One ETF Voice*.



#### **Customer Interactions**



## **Customer Service Improvements**



Detailed Information for County