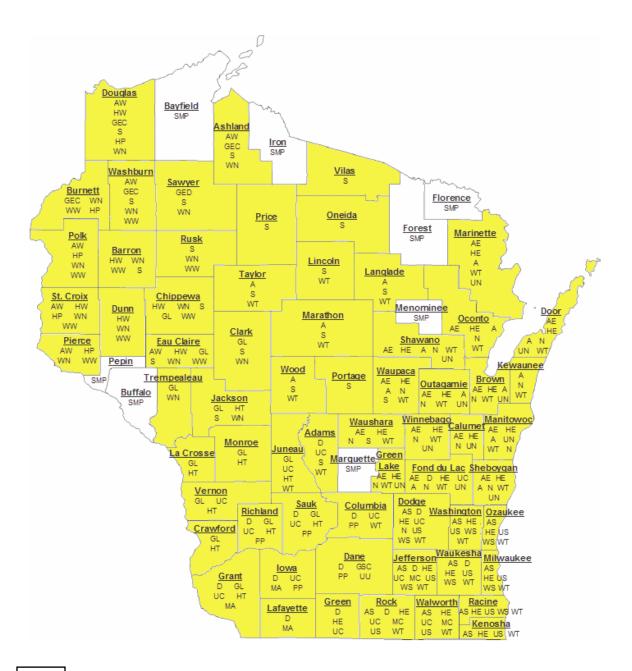

Table 2 (attached) presents a complete listing of qualification and service areas by health plan. Table 3 (attached) presents health plan qualification and non-qualification status by county. In addition, Attachment B provides 2012 and 2013 maps of health plans that will be listed by county. Notable changes from 2012 to 2013 made by certain health plans include:

# Maps of 2012 and 2013 State Qualified Health Plans By County

| Health Plans                          | Plan Abbrev. | Tier |
|---------------------------------------|--------------|------|
| Anthem Blue Northeast                 | AE           | 1    |
| Anthem Blue Northwest                 | AW           | 3    |
| Anthem Blue Southeast                 | AS           | 1    |
| Arise Health Plan                     | Α            | 1    |
| Dean Health Plan                      | D            | 1    |
| GHC of Eau Claire                     | GEC          | 1    |
| GHC of South Central Wisconsin        | GSC          | 1    |
| Gundersen Lutheran Health Plan        | GL           | 1    |
| HealthPartners                        | HP           | 1    |
| Health Tradition Health Plan          | HT           | 1    |
| Humana Eastern                        | HE           | 1    |
| Humana Western                        | HW           | 1    |
| Medical Associates Health Plan        | MA           | 1    |
| MercyCare Health Plan                 | MC           | 1    |
| Network Health Plan                   | N            | 1    |
| Physicians Plus – Meriter & UW Health | PP           | 1    |
| Security Health Plan                  | S            | 1    |
| State Maintenance Plan                | SMP          | 1    |
| UnitedHealthcare NE                   | UN           | 1    |
| UnitedHealthcare SE                   | US           | 1    |
| Unity Community                       | UC           | 1    |
| Unity UW Health                       | UU           | 1    |
| WEA Trust PPP East                    | WT           | 1    |
| WEA Trust PPP Northwest               | WN           | 1    |
| WPS Metro Choice Southeast            | WS           | 3    |
| WPS Metro Choice Northwest            | WW           | 1    |

# 2013 Qualified Health Plans By County

SMP Only

Tier 1 County

|                       |                       |            | Does the Plan Qualify   | Did the Plan Qualify    |
|-----------------------|-----------------------|------------|-------------------------|-------------------------|
| Change Status         | Health Plan           | County     | in the County for 2013? | in the County for 2012? |
| Newly                 | HEALTHPARTNERS        | ASHLAND    | No                      | No Presence             |
| Listed                |                       | MARATHON   | No                      | No Presence             |
|                       |                       | SAWYER     | No                      | No Presence             |
|                       |                       | WASHBURN   | No                      | No Presence             |
|                       | UNITY COMMUNITY       | LAFAYETTE  | No                      | No Presence             |
|                       | WEA TRUST EAST        | MENOMINEE  | No                      | No Presence             |
|                       | WPS METRO CHOICE NW   | SAWYER     | No                      | No Presence             |
| Newly                 | ANTHEM BCBS NORTHEAST | DOOR       | Yes                     | No                      |
| Qualified             |                       | GREEN LAKE | Yes                     | No                      |
|                       |                       | MARINETTE  | Yes                     | No                      |
|                       |                       | OCONTO     | Yes                     | No                      |
|                       |                       | WAUPACA    | Yes                     | No                      |
|                       |                       | WAUSHARA   | Yes                     | No                      |
|                       | ANTHEM BCBS NORTHWEST | ASHLAND    | Yes                     | No                      |
|                       |                       | DOUGLAS    | Yes                     | No                      |
|                       |                       | POLK       | Yes                     | No                      |
|                       |                       | ST. CROIX  | Yes                     | No                      |
|                       |                       | WASHBURN   | Yes                     | No                      |
|                       | ANTHEM BCBS SOUTHEAST | WALWORTH   | Yes                     | No                      |
|                       | HEALTH TRADITION      | CRAWFORD   | Yes                     | No                      |
|                       | HUMANA EASTERN        | CALUMET    | Yes                     | No                      |
|                       |                       | DOOR       | Yes                     | No                      |
|                       |                       | OCONTO     | Yes                     | No                      |
|                       | HUMANA WESTERN        | DUNN       | Yes                     | No                      |
|                       | UNITEDHEALTHCARE NE   | WAUPACA    | Yes                     | No                      |
| Newly                 | NETWORK HEALTH PLAN   | SHAWANO    | Yes                     | No Presence             |
| Qualified             | WEA TRUST EAST        | ADAMS      | Yes                     | No Presence             |
| & Listed              |                       | JUNEAU     | Yes                     | No Presence             |
|                       |                       | KEWAUNEE   | Yes*                    | No Presence             |
|                       |                       | LANGLADE   | Yes                     | No Presence             |
|                       |                       | LINCOLN    | Yes                     | No Presence             |
|                       |                       | TAYLOR     | Yes                     | No Presence             |
|                       | WEA TRUST NORTHWEST   | CLARK      | Yes                     | No Presence             |
|                       | WPS METRO CHOICE NW   | BARRON     | Yes                     | No Presence             |
|                       |                       | BURNETT    | Yes                     | No Presence             |
|                       |                       | CHIPPEWA   | Yes                     | No Presence             |
|                       |                       | DUNN       | Yes                     | No Presence             |
|                       |                       | EAU CLAIRE | Yes                     | No Presence             |
|                       |                       | PIERCE     | Yes                     | No Presence             |
|                       |                       | POLK       | Yes                     | No Presence             |
|                       |                       | RUSK       | Yes                     | No Presence             |
|                       |                       | ST. CROIX  | Yes                     | No Presence             |
|                       |                       | WASHBURN   | Yes                     | No Presence             |
|                       | WPS METRO CHOICE SE   | DODGE      | Yes                     | No Presence             |
|                       |                       | JEFFERSON  | Yes                     | No Presence             |
| Lost<br>Qualification | SECURITY HEALTH PLAN  | JUNEAU     | No                      | Yes                     |
| Counties              | SECURITY HEALTH PLAN  | GREEN LAKE | NA                      | No                      |
| Withdrawn             | SECURIT HEALTH PLAN   | VERNON     | NA                      | No                      |