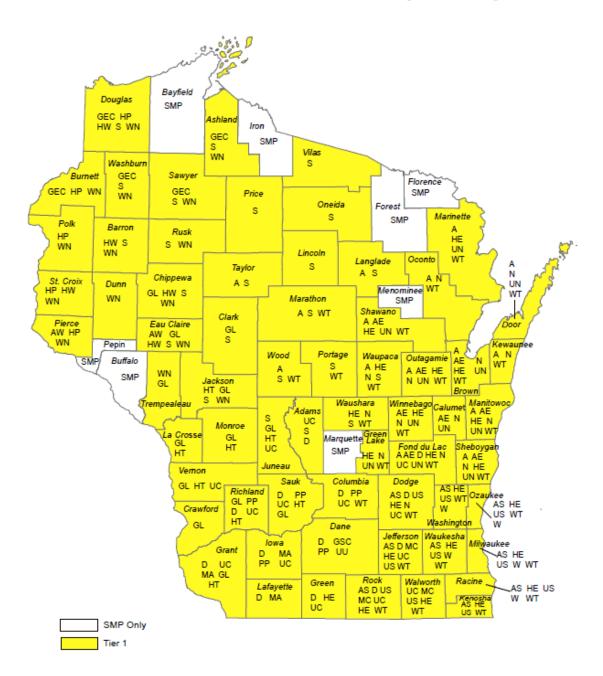

Table 2 (attached) presents a complete listing of qualification and service areas by health plan. Table 3 (attached) presents health plan qualification and non-qualification status by county. In addition, Attachment B provides 2012 and 2013 maps of health plans that will be listed by county. Notable changes from 2012 to 2013 made by certain health plans include:

# Maps of 2012 and 2013 State Qualified Health Plans By County

| Health Plans                          | Plan Abbrev. | Tier |
|---------------------------------------|--------------|------|
| Anthem Blue Northeast                 | AE           | 1    |
| Anthem Blue Northwest                 | AW           | 3    |
| Anthem Blue Southeast                 | AS           | 1    |
| Arise Health Plan                     | Α            | 1    |
| Dean Health Plan                      | D            | 1    |
| GHC of Eau Claire                     | GEC          | 1    |
| GHC of South Central Wisconsin        | GSC          | 1    |
| Gundersen Lutheran Health Plan        | GL           | 1    |
| HealthPartners                        | HP           | 1    |
| Health Tradition Health Plan          | HT           | 1    |
| Humana Eastern                        | HE           | 1    |
| Humana Western                        | HW           | 1    |
| Medical Associates Health Plan        | MA           | 1    |
| MercyCare Health Plan                 | MC           | 1    |
| Network Health Plan                   | N            | 1    |
| Physicians Plus – Meriter & UW Health | PP           | 1    |
| Security Health Plan                  | S            | 1    |
| State Maintenance Plan                | SMP          | 1    |
| UnitedHealthcare NE                   | UN           | 1    |
| UnitedHealthcare SE                   | US           | 1    |
| Unity Community                       | UC           | 1    |
| Unity UW Health                       | UU           | 1    |
| WEA Trust PPP East                    | WT           | 1    |
| WEA Trust PPP Northwest               | WN           | 1    |
| WPS Metro Choice Southeast            | WS           | 3    |
| WPS Metro Choice Northwest            | WW           | 1    |

# 2012 Qualified Health Plans By County