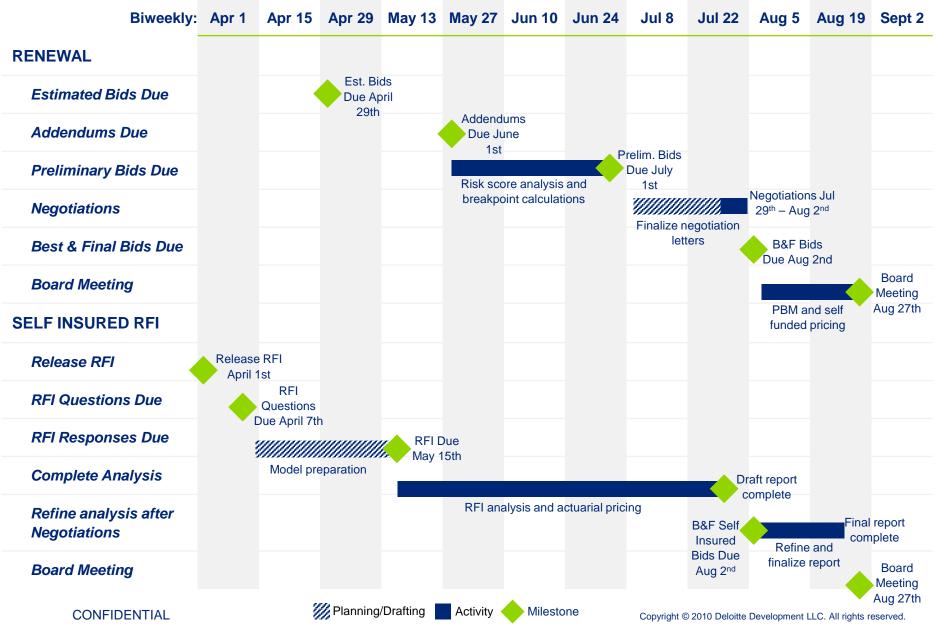

#### **Work Plan and Timing**

## **Detailed Timing and Work Plan**

| Date                                            | Description                                              |
|-------------------------------------------------|----------------------------------------------------------|
| April 29 <sup>th</sup>                          | Estimated Bids are due                                   |
| May 15 <sup>th</sup>                            | Addendum 1 is due to Deloitte                            |
| May 16 <sup>th</sup> – June 24 <sup>th</sup>    | Complete risk score analysis and breakpoint calculations |
| June 24 <sup>th</sup>                           | Communication change in risk score information to plans  |
| June 28 <sup>th</sup>                           | Finalize breakpoints                                     |
| July 1 <sup>st</sup>                            | Preliminary Bids are due                                 |
| Mid July                                        | Call with Navitus regarding 2014 renewal                 |
| Mid July                                        | Call with WPS regarding 2014 renewal                     |
| July 2 <sup>nd</sup> – July 19 <sup>th</sup>    | Tier HMOs and negotiation strategy                       |
| July 19 <sup>th</sup>                           | Finalize Negotiation letters with ETF                    |
| July 29 <sup>th</sup> – August 2 <sup>nd</sup>  | Renewal Negotiations (Madison)                           |
| August 2 <sup>nd</sup>                          | Best and Final Bids are due                              |
| August 5 <sup>th</sup> – August 9 <sup>th</sup> | Finalize PBM and self funded pricing                     |
| August 20 <sup>th</sup>                         | Discuss Board reports with ETF                           |
| August 27 <sup>th</sup>                         | Board Meeting (Madison)                                  |

### **Detailed Timing and Work Plan**

| Date                                              | Description                                                                  |
|---------------------------------------------------|------------------------------------------------------------------------------|
| April 1 <sup>st</sup>                             | Release RFI                                                                  |
| April 7 <sup>th</sup>                             | RFI questions from plans due                                                 |
| April 15 <sup>th</sup> – May 15 <sup>th</sup>     | Cost pricing and report preparation                                          |
| May 15 <sup>th</sup>                              | RFI Submissions due to Deloitte                                              |
| May 15 <sup>th</sup> - July 19 <sup>th</sup>      | Review vendor interest and ability                                           |
| May 15 <sup>th</sup> - July 19 <sup>th</sup>      | Develop actuarial pricing model                                              |
| July 19 <sup>th</sup>                             | Draft report complete                                                        |
| July 22 <sup>nd</sup> – July 26 <sup>th</sup>     | Draft RFI questions for Renewal Negotiations                                 |
| July 29 <sup>th</sup> – August 2 <sup>nd</sup>    | Renewal Negotiations (Madison) – Including RFI questions and discussion      |
| August 2 <sup>nd</sup>                            | Best and Final Self Insured Bids are due                                     |
| August 9 <sup>th</sup> – August 20 <sup>th</sup>  | Refine report after negotiations and Best & Final bid submission             |
| August 21 <sup>st</sup> – August 23 <sup>rd</sup> | Determine pilot opportunities for 2014 and finalize recommendations for 2015 |
| August 27 <sup>th</sup>                           | Board Meeting (Madison)                                                      |