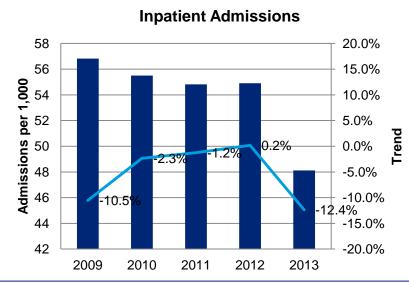

### **Inpatient Bed Days and Admissions**

### Comments

- Bed Days/ Admissions per 1,000 are based on Addendum 1 submissions: <u>Bed Days \* 1,000</u> <u>Member Months</u>
- The Bed Days/Admissions trend is based on the Addendum 1 submissions:

(<sup>Bed Days/1,000</sup> current year Bed Days/1,000 previous year) - 1

 Years represent Addendum 1 information from 4/1 – 3/31 each year (i.e., 2009 is 4/1/2008 – 3/31/2009)