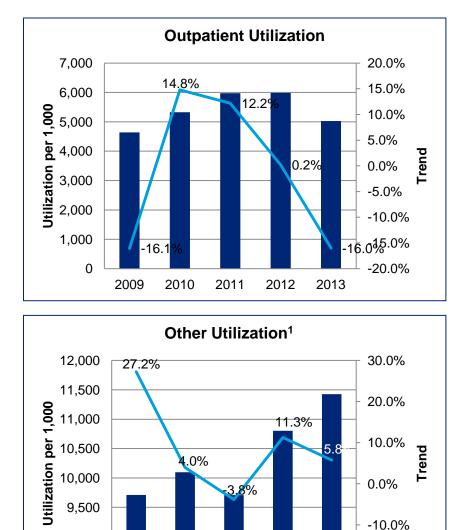

# **Outpatient, Physician and Other Utilization**

-20.0%

2013

2012

#### Comments

 Utilization per 1,000 based on Addendum 1 submissions:

Utiliziation \* 1,000 Member Months

 The Utilization trend is based on the Addendum 1 submissions:

(Utilization current year) - 1

 Years represent Addendum 1 information from 4/1 – 3/31 each year (i.e., 2009 is 4/1/2008 – 3/31/2009)

<sup>1</sup> Represents services such as therapy, chiropractic, DME, lab, vision services, hearing services, mammography

2011

9,000

8,500

2009

2010