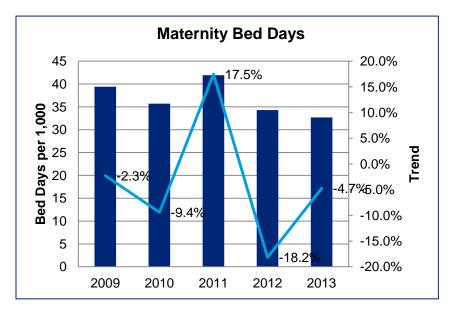

# **Outpatient, Physician and Other Utilization**

-20.0%

2013

2012

#### Comments

 Utilization per 1,000 based on Addendum 1 submissions:

Utiliziation \* 1,000 Member Months

 The Utilization trend is based on the Addendum 1 submissions:

(Utilization current year) - 1

 Years represent Addendum 1 information from 4/1 – 3/31 each year (i.e., 2009 is 4/1/2008 – 3/31/2009)

<sup>1</sup> Represents services such as therapy, chiropractic, DME, lab, vision services, hearing services, mammography

2011

9,000

8,500

2009

2010