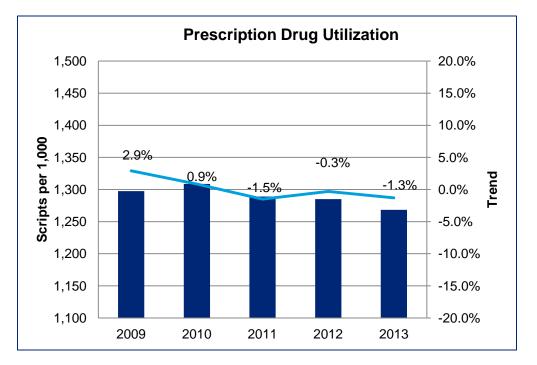

# **Prescription Drug Utilization**

### Comments

Scripts per 1,000 based on actual prescription drug data from Navitus:

*Scripts* \* 1,000

Member Months

• Prescription drug utilization trend is based on actual prescription drug data from Navitus:

(<u>Scripts current year</u>) - 1 Scripts previous year)

• Years represent data from 1/1 – 12/31 each year except for 2013 represents data from 1/1 – 6/30