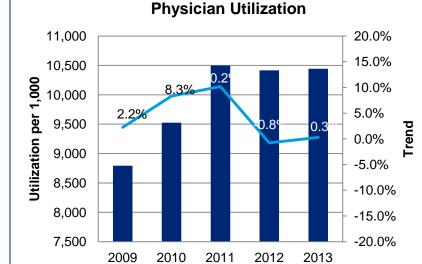

# **Outpatient, Physician and Other Utilization**

-20.0%

2013

2012

#### Comments

 Utilization per 1,000 based on Addendum 1 submissions:

Utiliziation \* 1,000 Member Months

 The Utilization trend is based on the Addendum 1 submissions:

(Utilization current year) - 1

 Years represent Addendum 1 information from 4/1 – 3/31 each year (i.e., 2009 is 4/1/2008 – 3/31/2009)

<sup>1</sup> Represents services such as therapy, chiropractic, DME, lab, vision services, hearing services, mammography

2011

9,000

8,500

2009

2010