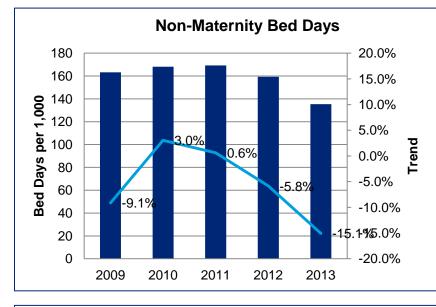

### **Inpatient Bed Days and Admissions**

### Comments

- Bed Days/ Admissions per 1,000 are based on Addendum 1 submissions: <u>Bed Days \* 1,000</u> <u>Member Months</u>
- The Bed Days/Admissions trend is based on the Addendum 1 submissions:

(<sup>Bed Days/1,000</sup> current year Bed Days/1,000 previous year) - 1

 Years represent Addendum 1 information from 4/1 – 3/31 each year (i.e., 2009 is 4/1/2008 – 3/31/2009)