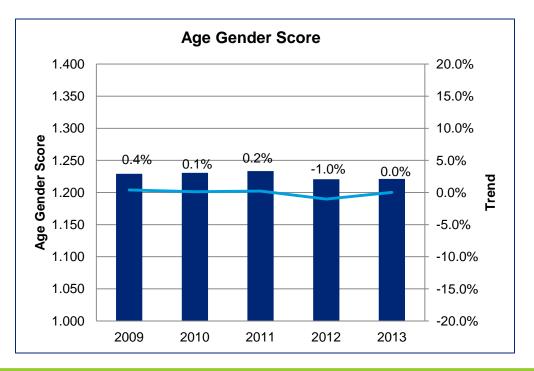

## **Age Gender Scores**

### Comments

- Age gender scores are based on actual prescription drug enrollment data from Navitus and the standard ETF
  age gender weights. The standard ETF age gender weights are provided to the health plans in Addendum 1
- Age gender trend is based on actual prescription drug enrollment data from Navitus:

(Age Gender Score current year Age Gender Score previous year) - 1

 Years represent prescription drug enrollment data from Navitus from 1/1 – 5/31 each year (i.e., 2009 is 1/1/2009 – 5/31/2009)

Deloitte. Copyright © 2012 Deloitte Development LLC. All rights reserved.