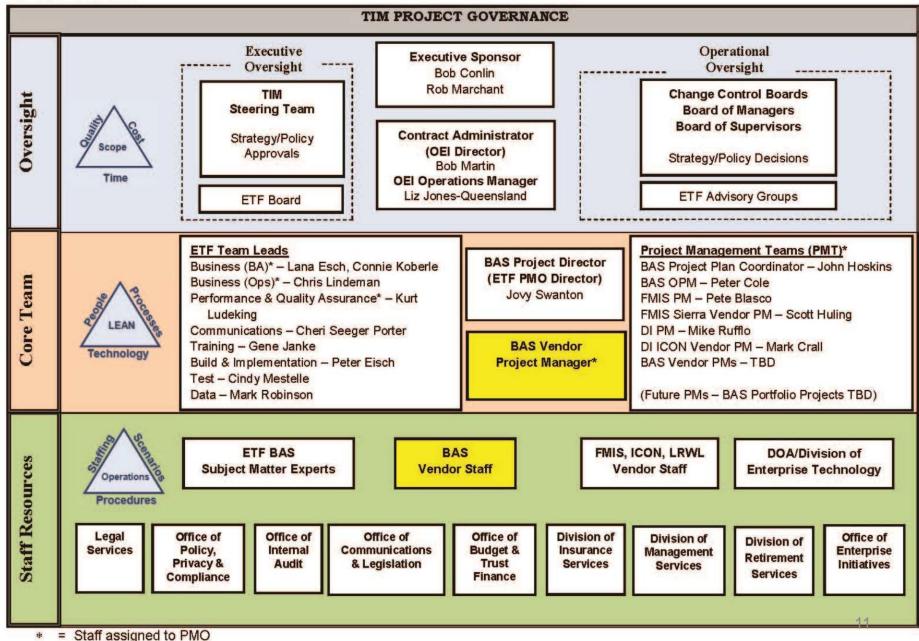

# Transformation, Integration and Modernization (TIM) Overview

Bob Martin - Director, Office of Enterprise Initiatives Department of Employee Trust Funds

#### Leadership Team/TIM Steering Team

Office of Enterprise Initiatives (OEI) - dedicated to cross functional efforts Transformation, Integration and Modernization (TIM) – overall "portfolio" of projects

## **OEI/PMO Key TIM Initiatives**

- TIM Transformation, Integration and Modernization
  - ETF Strategic Partner (LRWL)
  - Financial Management Information System (FMIS)
  - Data Integrity Project (DI)
  - Benefits Administration System (BAS)
  - Enterprise Business Model (EBM)
- Data Governance
  - Data Stewards Council (DSC)
  - Data related policies/procedures
  - Data Management
- Day to Day Projects approximately 20