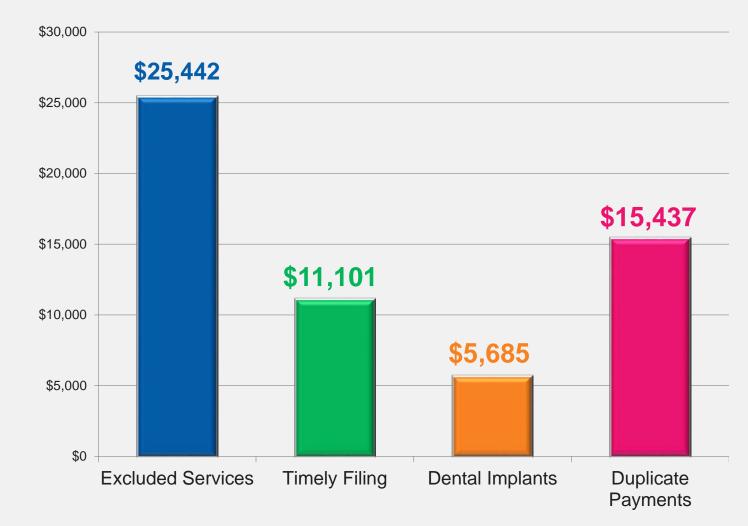

#### **Excluded Services**

Services not covered under the benefit plan

### Timely Filing

Claims filed outside of the timeframe allowed by the contract

#### Dental Implants

Specific group of claims processed in error

### **Duplicate Payments**

Payments made more than once for the same claim

**Potential Savings Identified** 