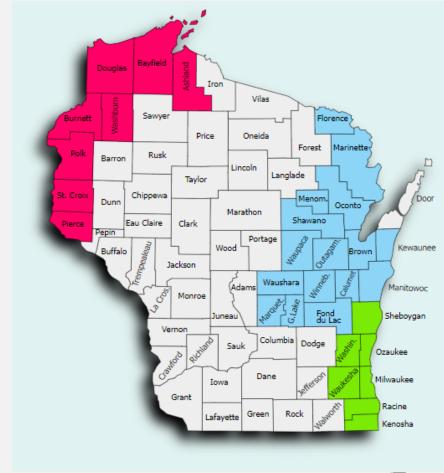

ND MAYO CLINIC            |         |

Members were concerned about having plans that were contracted with Aurora Health and Mayo Clinic for 2023





#### **GHC-Eau Claire 2023 Plans**

| PLAN                             | MEMBERS |
|----------------------------------|---------|
| GHC-EAU CLAIRE GREATER WISCONSIN | 7585    |
| COMMON GROUND                    | 3034    |
| GHC-EAU CLAIRE RIVER REGION      | 1604    |

Common Ground Healthcare Cooperative is contracted with Aurora Health





#### **HealthPartners 2023 Plans**

| PLAN                       | MEMBERS |
|----------------------------|---------|
| ROBIN WITH HEALTHPARTNERS  | 8033    |
| ■ HEALTHPARTNERS SOUTHEAST | 5186    |
| ■ HEALTHPARTNERS WEST      | 3558    |

Health Partners Southeast is contracted with Aurora Health





#### Dean-Prevea360 2023 Plans

| PLAN                          | MEMBERS |
|-------------------------------|---------|
| ■ DEAN HP PREVEA360 WEST      | 9005    |
| <b>DEAN HP PREVEA360 EAST</b> | 2371    |

Dean Prevea360 West is the only health plan contracted with Mayo Clinic for 2023





### Security Health 2023 Plan

| PLAN        | MEMBERS |
|-------------|---------|
| SECURITY HP | 1793    |



### WEA Trust Migration by Vendor





# Access Plan/SMP/Medicare Plus Migration by Health Plan





### WEA Trust East Migration by Health Plan





# WEA Trust West Chippewa Valley Migration by Health Plan





# WEA Trust West Mayo Clinic Migration by Health Plan





#### **Vendor Enrollment**

| RANK | 2022 VENDORS   | MEMBERS |
|------|----------------|---------|
| 1    | Quartz