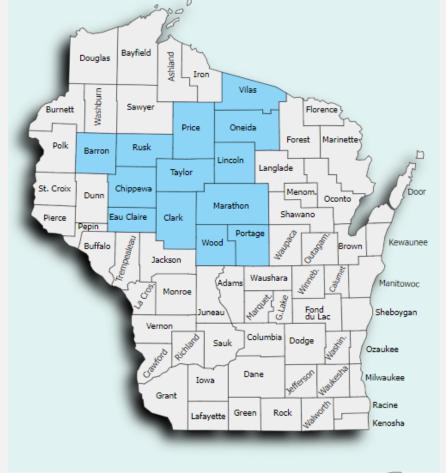

### WEA Trust Migration by Vendor

#### **Vendor Enrollment**

| RANK | 2022 VENDORS   | MEMBERS |
|------|----------------|---------|
| 1    | Quartz         | 77831   |
| 2    | WEA Trust      | 52271   |
| 3    | Dean           | 42218   |
| 4    | Network        | 21420   |
| 5    | GHC SCW        | 16938   |
| 6    | UHC            | 12573   |
| 7    | HealthPartners | 7708    |
| 8    | MercyCare      | 2347    |
| 9    | GHC EC         | 2322    |
| 10   | Med Assoc      | 1831    |
| 11   | Aspirus        | 522     |
| 12   | Security       | 0       |

| RANK | 2023 VENDORS   | MEMBERS |
|------|----------------|---------|
| 1    | Quartz         | 78801   |
| 2    | Dean           | 54159   |
| 3    | Network        | 27752   |
| 4    | UHC            | 20501   |
| 5    | GHC SCW        | 19829   |
| 6    | HealthPartners | 16777   |
| 7    | GHC EC         | 12223   |
| 8    | Aspirus        | 3313    |
| 9    | MercyCare      | 2771    |
| 10   | Security       | 1793    |
| 11   | Med Assoc      | 1779    |