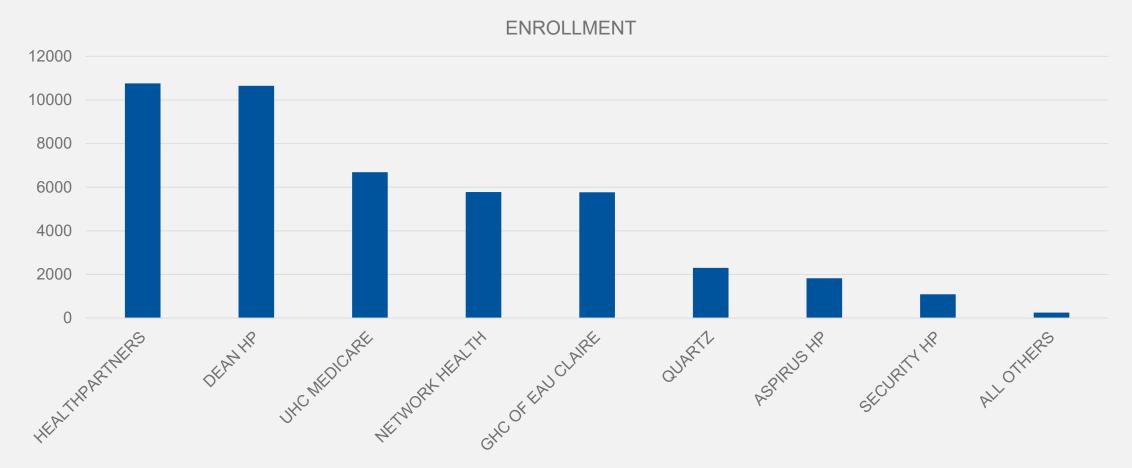

e Cooperative is contracted with Aurora Health





#### **HealthPartners 2023 Plans**

| PLAN                       | MEMBERS |
|----------------------------|---------|
| ROBIN WITH HEALTHPARTNERS  | 8033    |
| ■ HEALTHPARTNERS SOUTHEAST | 5186    |
| ■ HEALTHPARTNERS WEST      | 3558    |

Health Partners Southeast is contracted with Aurora Health





#### Dean-Prevea360 2023 Plans

| PLAN                          | MEMBERS |
|-------------------------------|---------|
| ■ DEAN HP PREVEA360 WEST      | 9005    |
| <b>DEAN HP PREVEA360 EAST</b> | 2371    |

Dean Prevea360 West is the only health plan contracted with Mayo Clinic for 2023





### Security Health 2023 Plan

| PLAN        | MEMBERS |
|-------------|---------|
| SECURITY HP | 1793    |



### WEA Trust Migration by Vendor





# Access Plan/SMP/Medicare Plus Migration by Health Plan





### WEA Trust East Migration by Health Plan





# WEA Trust West Chippewa Valley Migration by Health Plan





# WEA Trust West Mayo Clinic Migration by Health Plan





#### **Vendor Enrollment**

| RANK | 2022 VENDORS   | MEMBERS |
|------|----------------|---------|
| 1    | Quartz         | 77831   |
| 2    | WEA Trust      | 52271   |
| 3    | Dean           | 42218   |
| 4    | Network        | 21420   |
| 5    | GHC SCW        | 16938   |
| 6    | UHC            | 12573   |
| 7    | HealthPartners | 7708    |
| 8    | MercyCare      | 2347    |
| 9    | GHC EC         | 2322    |
| 10   | Med Assoc      | 1831    |
| 11   | Aspirus        | 522     |
| 12   | Security       | 0       |

| RANK | 2023 VENDORS   | MEMB