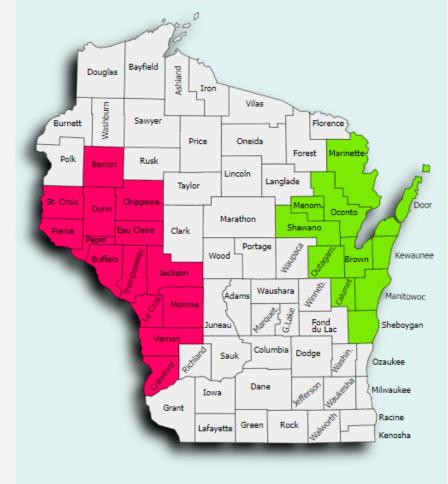

RE GREATER WISCONSIN | 7585    |
| COMMON GROUND                    | 3034    |
| GHC-EAU CLAIRE RIVER REGION      | 1604    |

Common Ground Healthcare Cooperative is contracted with Aurora Health





#### **HealthPartners 2023 Plans**

| PLAN                       | MEMBERS |
|----------------------------|---------|
| ROBIN WITH HEALTHPARTNERS  | 8033    |
| ■ HEALTHPARTNERS SOUTHEAST | 5186    |
| ■ HEALTHPARTNERS WEST      | 3558    |

Health Partners Southeast is contracted with Aurora Health





#### Dean-Prevea360 2023 Plans

| PLAN                          | MEMBERS |
|-------------------------------|---------|
| ■ DEAN HP PREVEA360 WEST      | 9005    |
| <b>DEAN HP PREVEA360 EAST</b> | 2371    |

Dean Prevea360 West is the only health plan contracted with Mayo Clinic for 2023





### Security Health 2023 Plan

| PLAN        | MEMBERS |
|-------------|---------|
| SECURITY HP | 1793    |



### WEA Trust Migration by Vendor





# Access Plan/SMP/Medicare Plus Migration by Health Plan





### WEA Trust East Migration by Health Plan





# WEA Trust West Chippewa Valley Migration by Health Plan





# WEA Trust West Mayo Clinic Migration by Health Plan





#### **Vendor Enrollment**

| RANK | 2022 VENDORS   | MEMBERS |
|------|----------------|---------|
| 1    | Quartz         | 77831   |
| 2    | WEA Trust      | 52271   |
| 3    | Dean           | 42218   |
| 4    | Network        | 21420   |
| 5    | GHC SCW        | 16938   |
| 6    | UHC            | 12573   |
| 7    | HealthPartners | 7708    |
| 8    | MercyCare      | 2347    |
| 9    | GHC EC