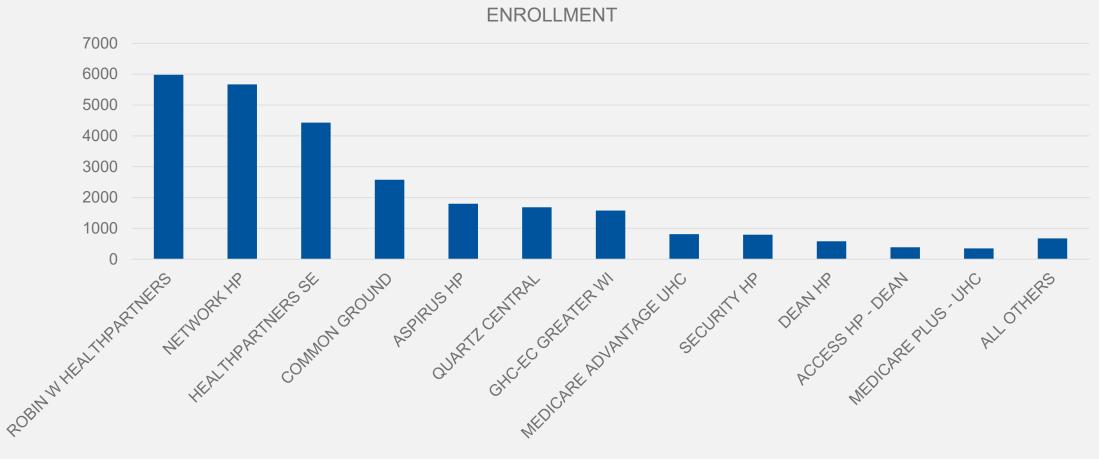

| MEMBERS |
|----------------------------|---------|
| ROBIN WITH HEALTHPARTNERS  | 8033    |
| ■ HEALTHPARTNERS SOUTHEAST | 5186    |
| ■ HEALTHPARTNERS WEST      | 3558    |

Health Partners Southeast is contracted with Aurora Health





#### Dean-Prevea360 2023 Plans

| PLAN                          | MEMBERS |
|-------------------------------|---------|
| ■ DEAN HP PREVEA360 WEST      | 9005    |
| <b>DEAN HP PREVEA360 EAST</b> | 2371    |

Dean Prevea360 West is the only health plan contracted with Mayo Clinic for 2023





### Security Health 2023 Plan

| PLAN        | MEMBERS |
|-------------|---------|
| SECURITY HP | 1793    |



### WEA Trust Migration by Vendor





# Access Plan/SMP/Medicare Plus Migration by Health Plan





### WEA Trust East Migration by Health Plan





# WEA Trust West Chippewa Valley Migration by Health Plan





# WEA Trust West Mayo Clinic Migration by Health Plan





#### **Vendor Enrollment**

| RANK | 2022 VENDORS   | MEMBERS |
|------|----------------|---------|
| 1    | Quartz         | 77831   |
| 2    | WEA Trust      | 52271   |
| 3    | Dean           | 42218   |
| 4    | Network        | 21420   |
| 5    | GHC SCW        | 16938   |
| 6    | UHC            | 12573   |
| 7    | HealthPartners | 7708    |
| 8    | MercyCare      | 2347    |
| 9    | GHC EC         | 2322    |
| 10   | Med Assoc      | 1831    |
| 11   | Aspirus        | 522     |
| 12   | Security       | 0       |

| RANK | 2023 VENDORS   | MEMBERS |
|------|----------------|---------|
| 1    | Quartz         | 78801   |
| 2    | Dean           | 54159