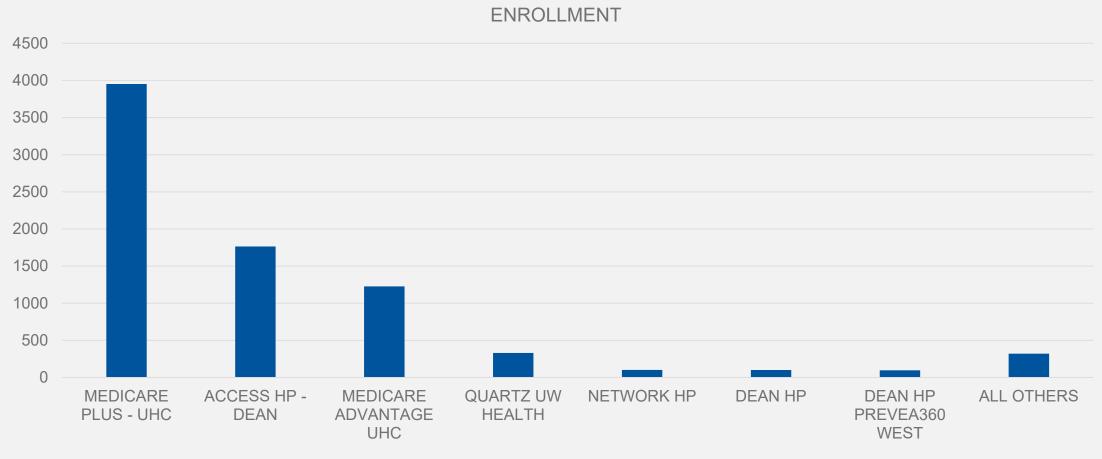

lthPartners 2023 Plans**

| PLAN                       | MEMBERS |
|----------------------------|---------|
| ROBIN WITH HEALTHPARTNERS  | 8033    |
| ■ HEALTHPARTNERS SOUTHEAST | 5186    |
| ■ HEALTHPARTNERS WEST      | 3558    |

Health Partners Southeast is contracted with Aurora Health





#### Dean-Prevea360 2023 Plans

| PLAN                          | MEMBERS |
|-------------------------------|---------|
| ■ DEAN HP PREVEA360 WEST      | 9005    |
| <b>DEAN HP PREVEA360 EAST</b> | 2371    |

Dean Prevea360 West is the only health plan contracted with Mayo Clinic for 2023





### Security Health 2023 Plan

| PLAN        | MEMBERS |
|-------------|---------|
| SECURITY HP | 1793    |



### WEA Trust Migration by Vendor





# Access Plan/SMP/Medicare Plus Migration by Health Plan





### WEA Trust East Migration by Health Plan





# WEA Trust West Chippewa Valley Migration by Health Plan





# WEA Trust West Mayo Clinic Migration by Health Plan





#### **Vendor Enrollment**

| RANK | 2022 VENDORS   | MEMBERS |
|------|----------------|---------|
| 1    | Quartz         | 77831   |
| 2    | WEA Trust      | 52271   |
| 3    | Dean           | 42218   |
| 4    | Network        | 21420   |
| 5    | GHC SCW        | 16938   |
| 6    | UHC            | 12573   |
| 7    | HealthPartners | 7708    |
| 8    | MercyCare      | 2347    |
| 9    | GHC EC         | 2322    |
| 10   | Med Assoc      | 1831    |
| 11   | Aspirus        | 522     |
| 12   | Security       | 0       |

| RANK | 2023 VENDORS   | MEMBERS |
|------|----------------|---------|
| 1    | Quartz