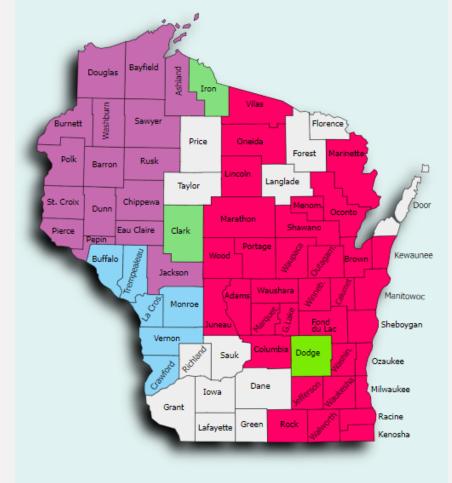

#### **WEA Trust 2022 Plans**

| PLAN                                       | MEMBERS |
|--------------------------------------------|---------|
| ■ WEA TRUST EAST                           | 31480   |
| ■ WEA TRUST WEST CHIPPEWA VALLEY           | 3177    |
| ■ WEA TRUST WEST MAYO CLINIC               | 8034    |
| OVERLAP OF CHIPPEWA VALLEY AND MAYO CLINIC |         |
| OVERLAP OF EAST AND MAYO CLINIC            |         |

Members were concerned about having plans that were contracted with Aurora Health and Mayo Clinic for 2023