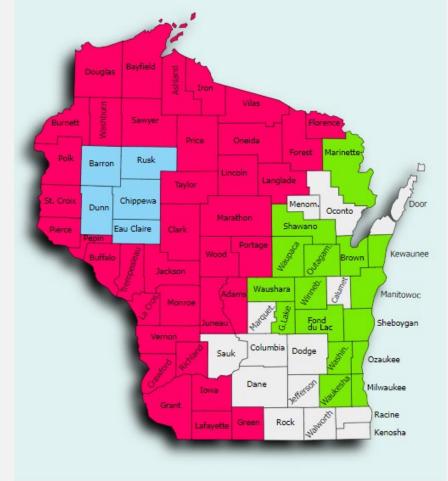

|
|--------------------------------------------|---------|
| ■ WEA TRUST EAST                           | 31480   |
| ■ WEA TRUST WEST CHIPPEWA VALLEY           | 3177    |
| ■ WEA TRUST WEST MAYO CLINIC               | 8034    |
| OVERLAP OF CHIPPEWA VALLEY AND MAYO CLINIC |         |
| OVERLAP OF EAST AND MAYO CLINIC            |         |

Members were concerned about having plans that were contracted with Aurora Health and Mayo Clinic for 2023





#### **GHC-Eau Claire 2023 Plans**

| PLAN                             | MEMBERS |
|----------------------------------|---------|
| GHC-EAU CLAIRE GREATER WISCONSIN | 7585    |
| COMMON GROUND                    | 3034    |
| GHC-EAU CLAIRE RIVER REGION      | 1604    |

Common Ground Healthcare Cooperative is contracted with Aurora Health





#### **HealthPartners 2023 Plans**

| PLAN                       | MEMBERS |
|----------------------------|---------|
| ROBIN WITH HEALTHPARTNERS  | 8033    |
| ■ HEALTHPARTNERS SOUTHEAST | 5186    |
| ■ HEALTHPARTNERS WEST      | 3558    |

Health Partners Southeast is contracted with Aurora Health





#### Dean-Prevea360 2023 Plans

| PLAN                          | MEMBERS |
|-------------------------------|---------|
| ■ DEAN HP PREVEA360 WEST      | 9005    |
| <b>DEAN HP PREVEA360 EAST</b> | 2371    |

Dean Prevea360 West is the only health plan contracted with Mayo Clinic for 2023





### Security Health 2023 Plan

| PLAN        | MEMBERS |
|-------------|---------|
| SECURITY HP | 1793    |



### WEA Trust Migration by Vendor





# Access Plan/SMP/Medicare Plus Migration by