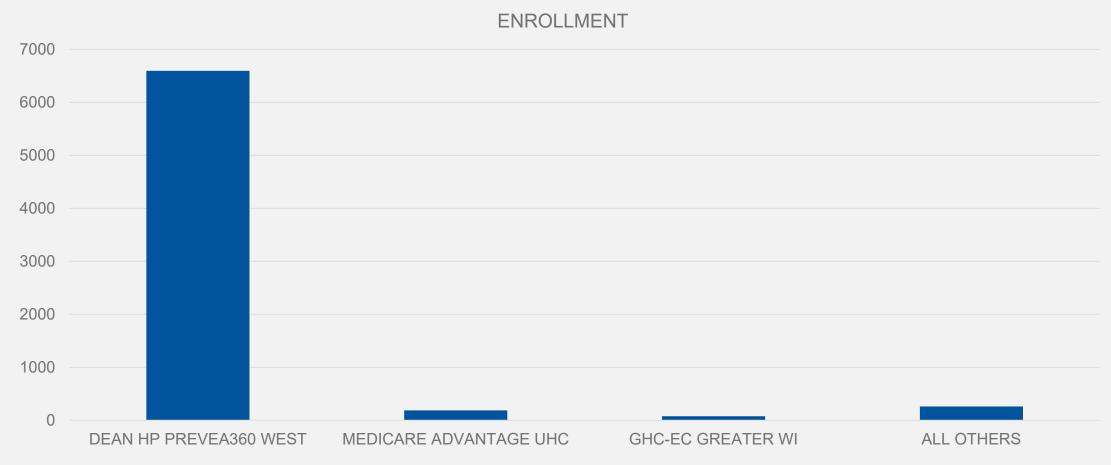

#### Dean-Prevea360 2023 Plans

| PLAN                          | MEMBERS |
|-------------------------------|---------|
| ■ DEAN HP PREVEA360 WEST      | 9005    |
| <b>DEAN HP PREVEA360 EAST</b> | 2371    |

Dean Prevea360 West is the only health plan contracted with Mayo Clinic for 2023