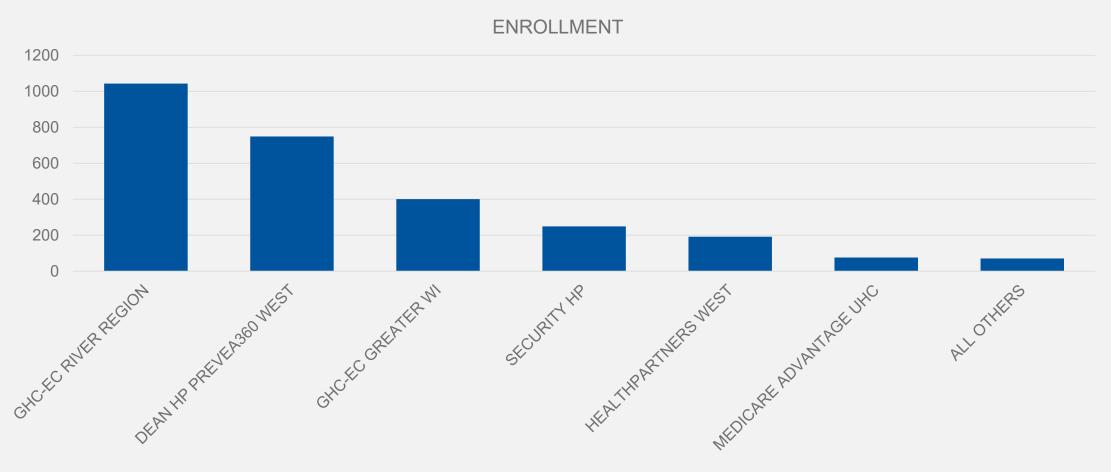

#### **GHC-Eau Claire 2023 Plans**

| PLAN                             | MEMBERS |
|----------------------------------|---------|
| GHC-EAU CLAIRE GREATER WISCONSIN | 7585    |
| COMMON GROUND                    | 3034    |
| GHC-EAU CLAIRE RIVER REGION      | 1604    |

Common Ground Healthcare Cooperative is contracted with Aurora Health

Dean Prevea360 West is the only health plan contracted with Mayo Clinic for 2023