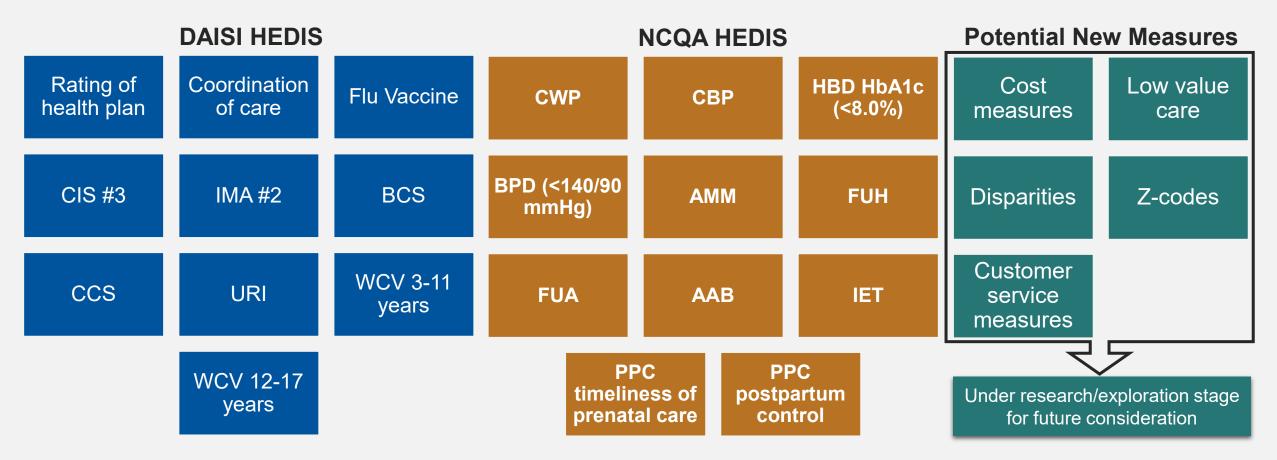

# **Current Scoring Items**

# NCQA CAHPS Rating of health plan CIS #3 NCQA HEDIS IMA #2

Flu Vaccine

AMM

**CWP** 

PPC timeliness of prenatal care СВР

FUA

PPC postpartum control BCS

HBD HbA1c (<8.0%)

AAB

IET

CCS

**BPD** 

(<140/90

mmHg)

AMR

# Plan Year 2025 Scoring Items

**NCQA HEDIS NCQA CAHPS DAISI HEDIS** Rating of BCS CIS #3 IMA #2 COL health plan **BPD** HBD HbA1c Coordination (<140/90 **CWP CBP** CCS (<8.0%)of care mmHg) **AMM FUH FUA AAB** Flu Vaccine PPC PPC **IET** timeliness of postpartum prenatal care control