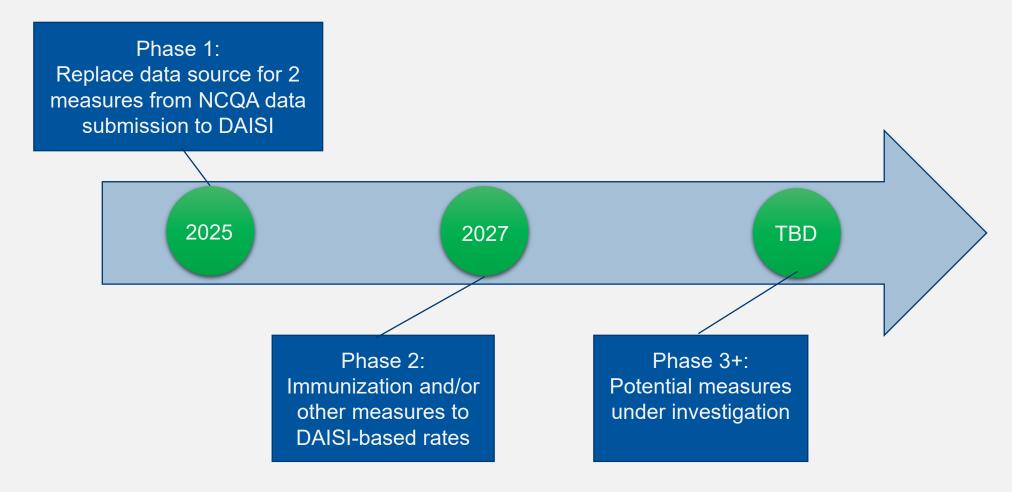

# **Quality Credit Program Future**

# Future Potential Measures Under Evaluation

# Phase 3 and Beyond: Possible Scoring Items