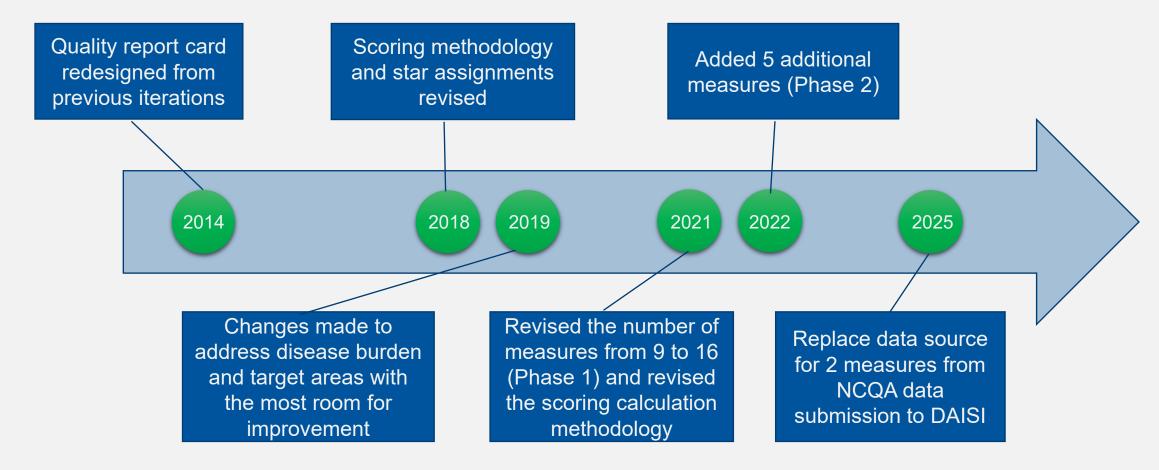

# **Quality Credit 10-year History**

## Rationale for Revisions

- Rate setting timeline
- Include GHIP member-specific data
  - NCQA-certified HEDIS measures added in DAISI
- Alignment with Triple Aim

Data exploration and analysis

### **Evaluation Process**

**Current HEDIS** measures from DAISI

> Only breast and cervical cancer screens usable at this time

Other HEDIS and non-HEDIS measures from DAISI

> Future potential measures identified

# Resulting Changes

#### Continue

 Existing HEDIS and CAHPS measures from NCQA submissions

#### Substitute

- DAISI-based cancer screening rates
  - Breast cancer
  - Cervical cancer

#### Remove

 Childhood Immunization Status Combo #10

**BCS** and **CCS** Substitution