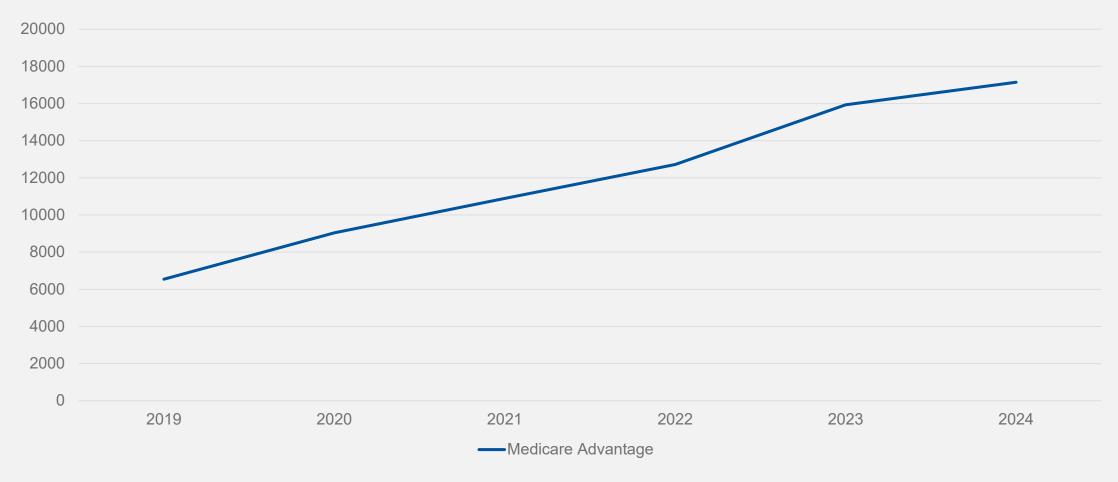

st total membership since 2016 (245,511)
- State program increased more than the Local program
  - State membership increased 2.06%
    - Increase was spread out among the Big 3 (DOA, UW & UWHC)
  - Local membership relatively flat with a 0.83% increase



#### **GHC-SCW 2024 Plans**

| PLAN                       | MEMBERS |
|----------------------------|---------|
| <b>■</b> GHC-SCW Neighbors | 2840    |
| ■ GHC-SCW Dane Choice      | 15751   |





#### **Local SMP Counties**

| PLAN                                     | MEMBERS |
|------------------------------------------|---------|
| ■ SMP Counties with Local SMP Members    | 1177    |
| Non-SMP Counties with Local SMP Members  | 18      |
| ■ SMP Counties without Local SMP Members | N/A     |





#### Medicare Advantage Enrollment





#### **HDHP Enrollment**





#### **Vendor Enrollment**

| Rank | 2023 Vendors       | Members |
|------|--------------------|---------|
| 1    | Quartz             | 78,801  |
| 2    | Dean               | 54,159  |
| 3    | Network            | 27,752  |
| 4    | UHC Medicare       | 20,501  |
| 5    | GHC SCW            | 19,829  |
| 6    | HealthPartners     | 16,777  |
| 7    | GHC EC             | 12,223  |
| 8    | Aspirus            | 3,313   |
| 9    | MercyCare          | 2,771   |
| 10   | Security           | 1,793   |
| 11   | Medical Associates | 1,779   |

| Rank | 2024 Vendors       | Members |
|------|--------------------|---------|
| 1    | Quartz             | 83,452  |
| 2    | Dean               | 53,666  |
| 3    | Network            | 28,273  |
| 4    | UHC Medi