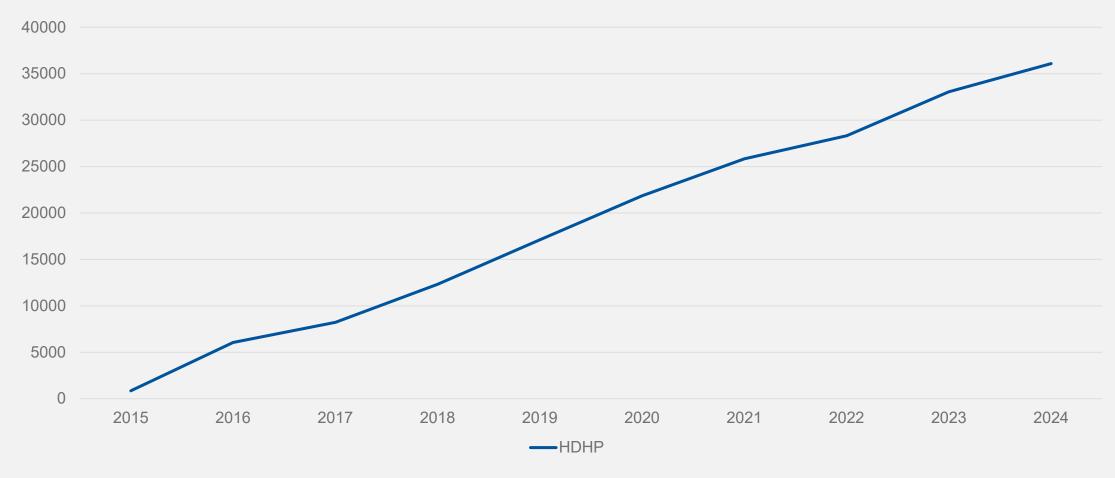

(245,511)
- State program increased more than the Local program
  - State membership increased 2.06%
    - Increase was spread out among the Big 3 (DOA, UW & UWHC)
  - Local membership relatively flat with a 0.83% increase



#### **GHC-SCW 2024 Plans**

| PLAN                       | MEMBERS |
|----------------------------|---------|
| <b>■</b> GHC-SCW Neighbors | 2840    |
| ■ GHC-SCW Dane Choice      | 15751   |





#### **Local SMP Counties**

| PLAN                                     | MEMBERS |
|------------------------------------------|---------|
| ■ SMP Counties with Local SMP Members    | 1177    |
| Non-SMP Counties with Local SMP Members  | 18      |
| ■ SMP Counties without Local SMP Members | N/A     |





#### Medicare Advantage Enrollment





#### **HDHP Enrollment**





#### **Vendor Enrollment**

| Rank | 2023 Vendors       | Members |
|------|--------------------|---------|
| 1    | Quartz             | 78,801  |
| 2    | Dean               | 54,159  |
| 3    | Network            | 27,752  |
| 4    | UHC Medicare       | 20,501  |
| 5    | GHC SCW            | 19,829  |
| 6    | HealthPartners     | 16,777  |
| 7    | GHC EC             | 12,223  |
| 8    | Aspirus            | 3,313   |
| 9    | MercyCare          | 2,771   |
| 10   | Security           | 1,793   |
| 11   | Medical Associates | 1,779   |

| Rank | 2024 Vendors       | Members |
|------|--------------------|---------|
| 1    | Quartz             | 83,452  |
| 2    | Dean               | 53,666  |
| 3    | Network            | 28,273  |
| 4    | UHC Medicare       | 21,593  |
| 5