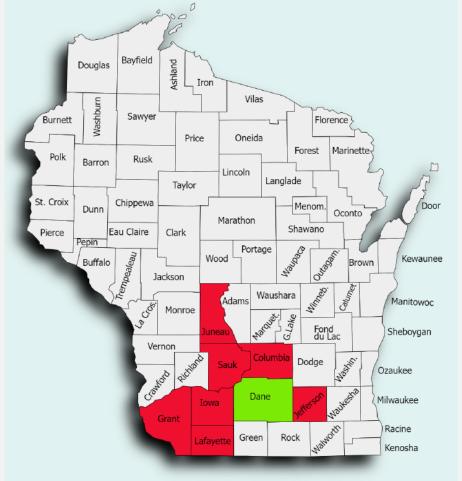

#### **GHC-SCW 2024 Plans**

| PLAN                       | MEMBERS |
|----------------------------|---------|
| <b>■</b> GHC-SCW Neighbors | 2840    |
| ■ GHC-SCW Dane Choice      | 15751   |

#### **Local SMP Counties**

| PLAN                                     | MEMBERS |
|------------------------------------------|---------|
| ■ SMP Counties with Local SMP Members    | 1177    |
| Non-SMP Counties with Local SMP Members  | 18      |
| ■ SMP Counties without Local SMP Members | N/A     |