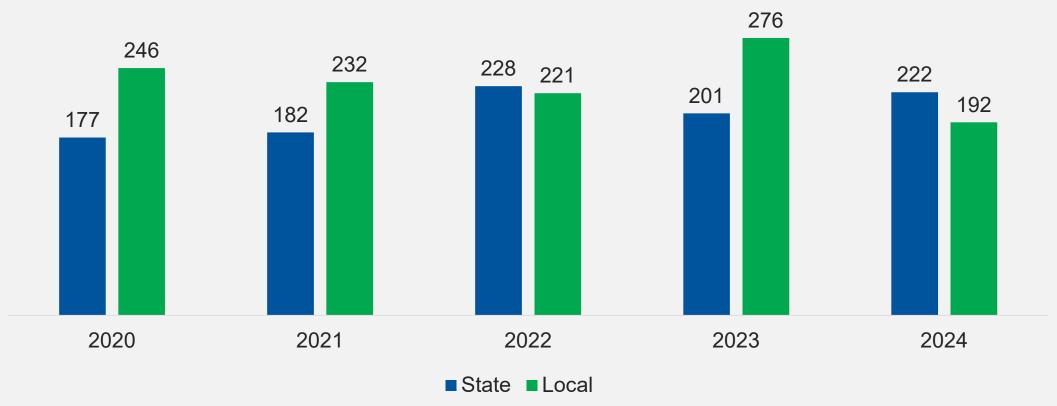

#### **Kickoff Meeting Attendance**

Attendance for Employer Kickoff Meetings 2020-2024

(Ref. GIB | 11.13.24 | 3, Page 3)