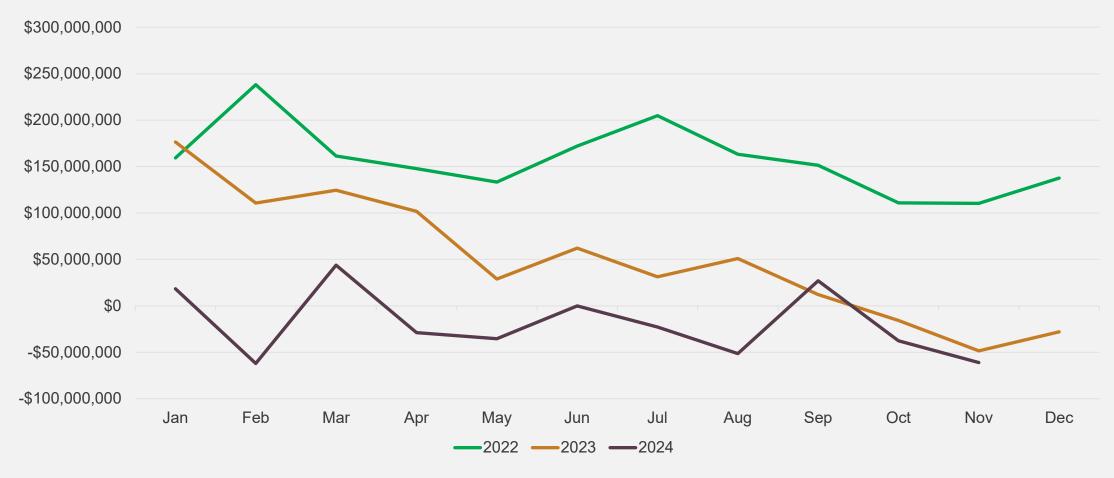

## Health Funds Cash Balance, Calendar Years 2022 - 2024

## Background

- GHIP began experiencing negative cash flows in Q4 2023.
- Negative cash flows month over month continued throughout 2024, though some months are positive (due to timing of receiving rebates and subsidies).
- Negative cash flow results in GHIP borrowing from, and paying interest to,
   Core Trust Fund (i.e., will be allocated negative investment earnings for 2024).

## **Contributing Factors**

- Reserves projected on an accrual basis (i.e., considering receivables which is cash to be received in future) versus cash basis.
- Pharmacy costs continue to increase (and actual costs have been greater than projected).
- 2023 rate buy-down of ~\$91m.
- 2024 rates did not include any cash buy-up.
- Reserve policy did not address negative cash position or being below a minimum cash target.