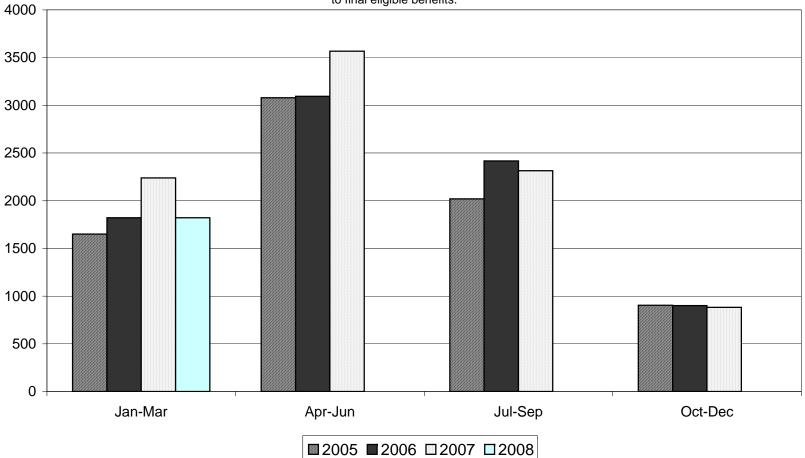

# WRS RETIREMENT ANNUITIES

- 1,821 New Annuities started during the period covering January March 2008
- 1,818 Annuities started on Estimated Payments and 3 Annuities started as Finalized Payments because the Department has the final service earnings and contribution data from the employer
- New Annuities started decreased by 18.7% from the previous year's 1st quarter

#### WRS RETIREMENT ANNUITIES Estimated Annuities Started 2005 - 2008