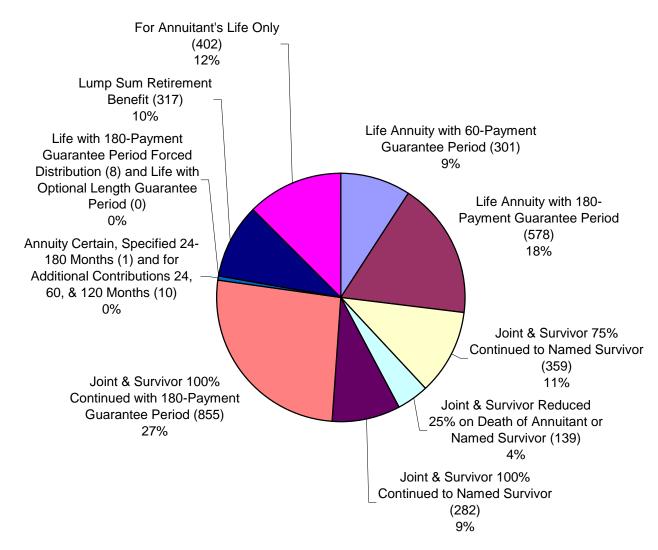

# WRS RETIREMENT ANNUITIES Benefit Options Taken Finalized Annuities & Lump Sum Retirement Benefits 1st Quarter 2008