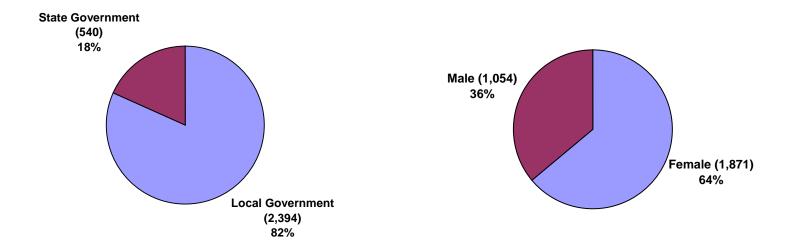

## WRS RETIREMENT ANNUITES Finalized Annuities By Employer Type and Annuitant Gender 1<sup>ST</sup> Quarter 2008

Compared to 2007:

- Local Government Retirees (81.6%) rose significantly, 13.3%, while State Government Retirees (18.4%) dropped 13.3%
- Female Retirees (64.0%) increased 5.6% as Male Retirees (36.0%) declined the same percentage

#### Employer Type

#### **Annuitant Gender**