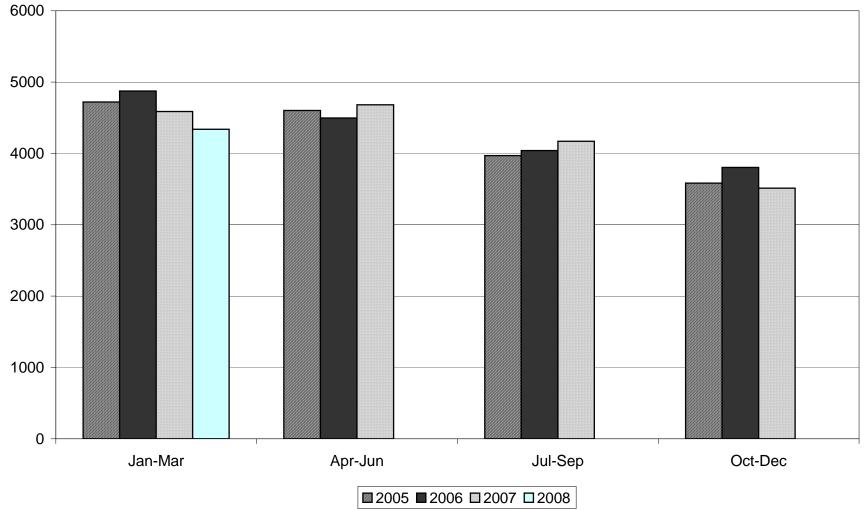

# WRS RETIREMENT ESTIMATES

- 4,339 Retirement Estimates requested by participants during the period covering January March 2008
- Estimates Requested decreased by 5.4% from the previous year's 1st quarter

## WRS RETIREMENT ESTIMATES Retirement Estimates Requested 2005-2008

Participants can request a formal benefit estimate up to one year before anticipated retirement.