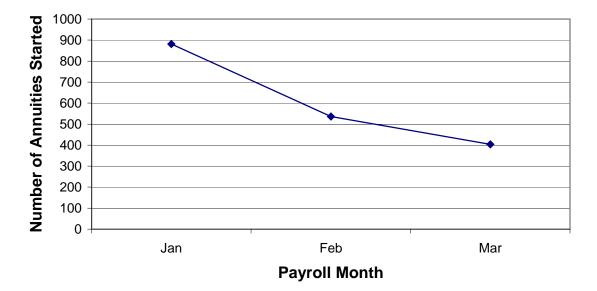

# WRS RETIREMENT ANNUITIES

- 1,821 New Annuities started during the period covering January March 2008
- 1,818 Annuities started on Estimated Payments and 3 Annuities started as Finalized Payments because the Department has the final service earnings and contribution data from the employer
- New Annuities started decreased by 18.7% from the previous year's 1st quarter

#### New Annuities Started by Month 1st Quarter 2008