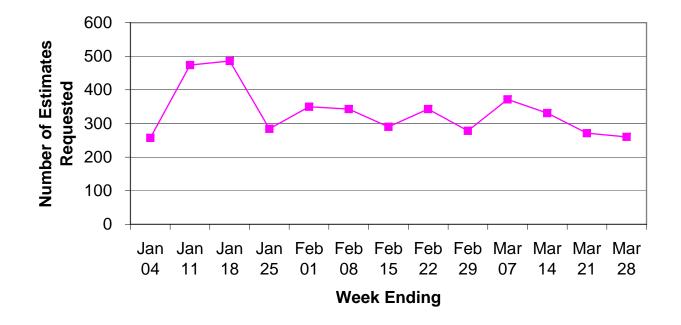

# WRS RETIREMENT ESTIMATES

- 4,339 Retirement Estimates requested by participants during the period covering January March 2008
- Estimates Requested decreased by 5.4% from the previous year's 1st quarter

#### **Retirement Estimates Requested by Week 1st Quarter 2008**