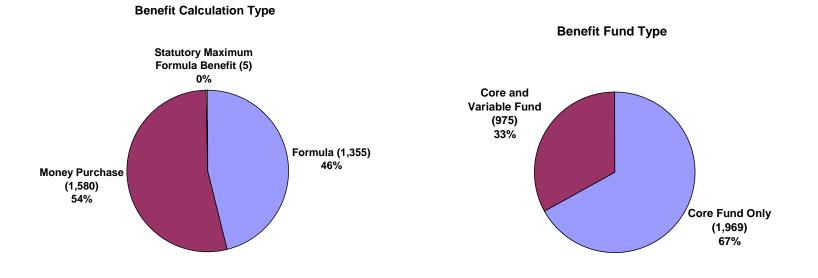

## WRS RETIREMENT ANNUITIES Finalized Annuities By Calculation and Fund Type 1<sup>ST</sup> Quarter 2008

Compared to 2007:

- Formula Calculated Benefits (46.3%) increased .4% while Money Purchase Calculated Benefits (53.7%) decreased .4%
- Core and Variable Fund Benefits (33.1%) increased 2.3% while the Core Fund Only Benefits (66.9%) decreased correspondingly