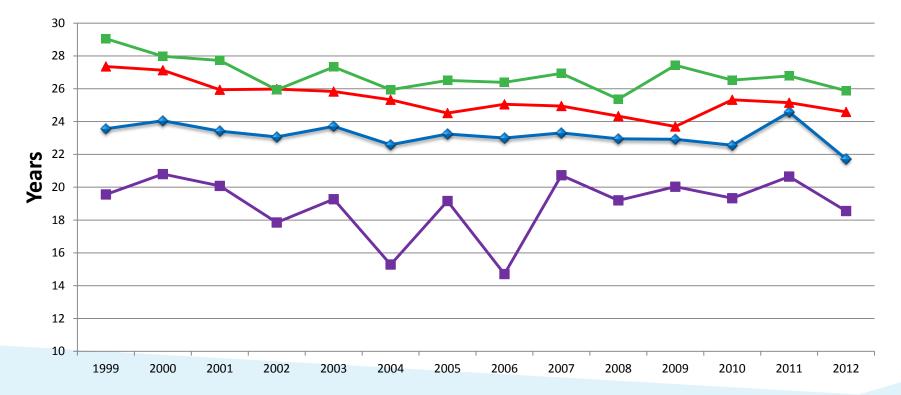

#### Avg Years of Service at Retirement, 1999-2012

General (Teachers & University Included)
Elected Officials & Executives
Protective with Social Security
Protective without Social Security