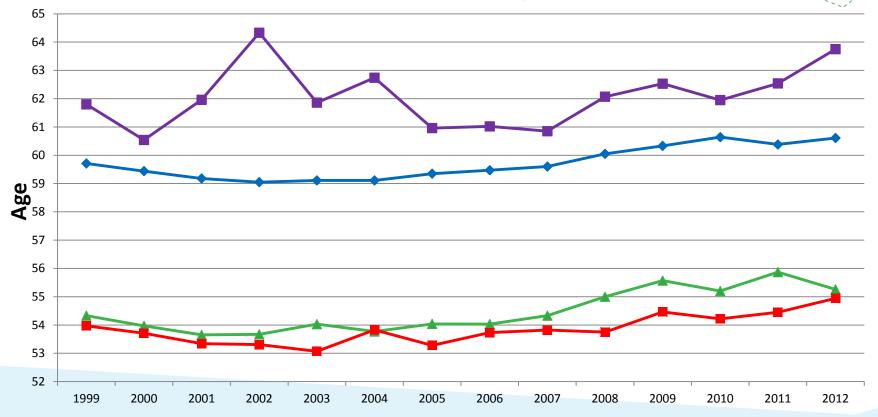

#### Avg Age at Retirement, 1999-2012

General (Teachers & University Included)
Elected Officials & Executives
Protective with Social Security

Protective without Social Security