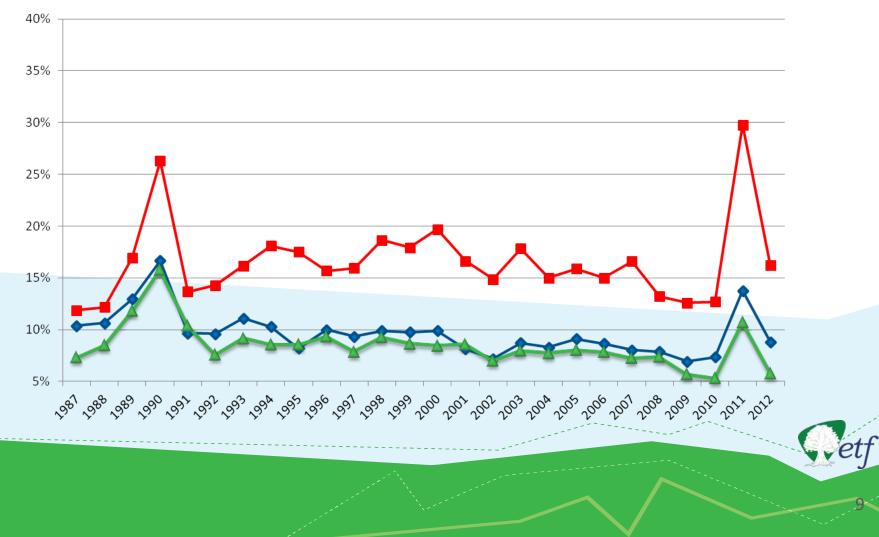

#### **Early Retirements by Year**

**Early and Normal Retirement Rates (Elected & Exec)** 

#### Early Retirement Comparison, 1987-2012

#### (General, Public School, & University)