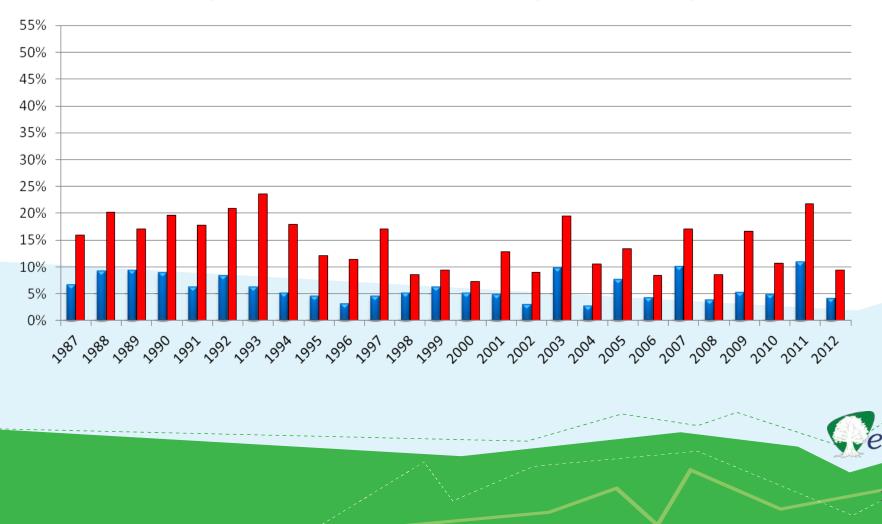

## Normal Retirement Comparison, 1987-2012

#### (Elected & Exec, Protective w/ SS, & Protective w/o SS)

**Normal Retirements by Year** 