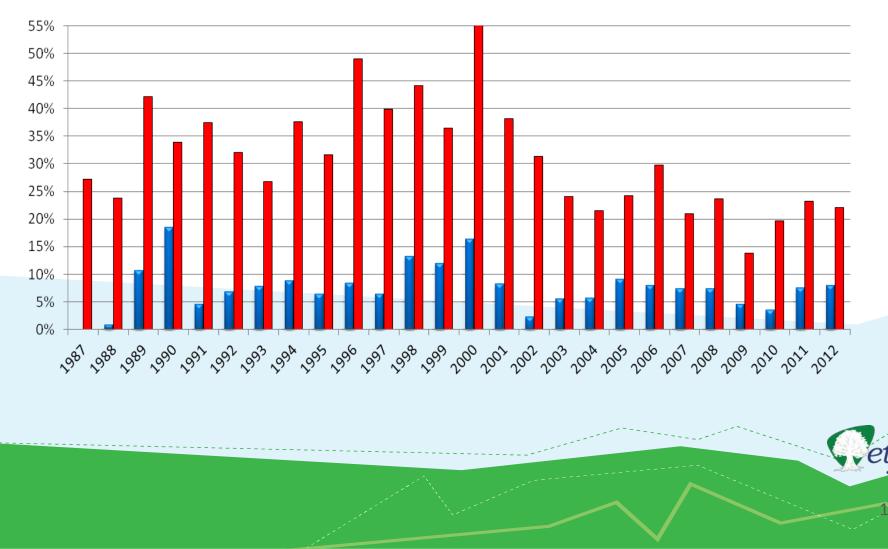

#### **Early and Normal Retirement Rates (All Categories)**

**Early and Normal Retirement Rates (Generals)** 

**Early and Normal Retirement Rates (Public Schools)** 

## Normal Retirement Comparison, 1987-2012

#### (General, Public School, & University) Normal Retirements by Year