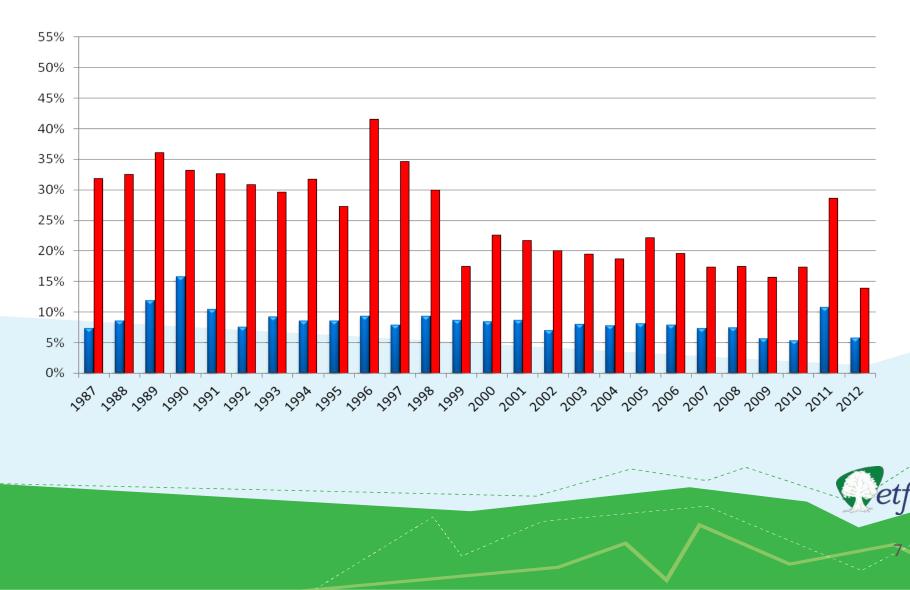

d)**

- "Early Retirement"
  - General, Teachers, University: 55 through 64 years
  - Executive and Elected Officials: 55 through 61 years
  - Protective Category Employees: 50 through 53 years
- "Normal Retirement"
  - General, Teachers, University: 65 years and up
  - Executive and Elected Officials: 62 years and up
  - Protective Category Employees: 54 years and up
- "Rate" = number retired divided by total eligible for retirement that year.

\* This presentation focuses on retirement age trends, therefore, actuarial reduction for service is not considered.

#### **Early and Normal Retirement Rates (All Categories)**



**Early and Normal Retirement Rates (Generals)** 



**Early and Normal Retirement Rates (Public Schools)** 



#### **Early and Normal Retirement Rates (University)**



## Normal Retirement Comparison, 1987-2012

#### (General, Public School, & University) Normal Retirements by Year



#### Early Retirement Comparison, 1987-2012

#### (General, Public School, & University)

#### **Early Retirements by Year**



**Early and Normal Retirement Rates (Elected & Exec)** 



#### Early and Normal Retirement Rates (Protective w/ SS)



#### Early and Normal Retirement Rates (Protective w/o SS)



## Normal Retirement Comparison, 1987-2012

#### (Elected & Exec, Protective w/ SS, & Protective w/o SS)

**Normal Retirements by Year** 



#### Early Retirement Comparison, 1987-2012

(Elected & Exec, Protective w/ SS, & Protective w/o SS) Early Retirements by Year



\* No 1987 data available for Protective categories

#### Avg Years of Service at Retirement, 1999-