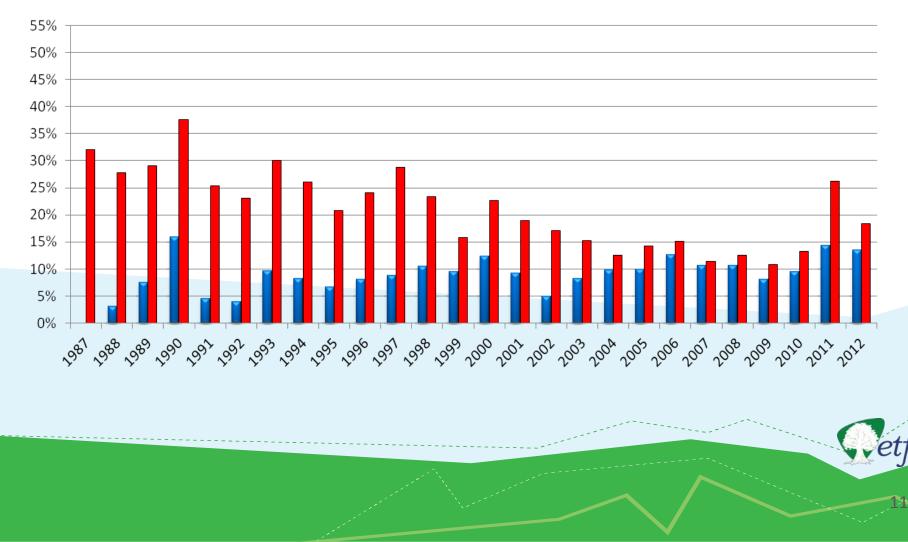

#### Early Retirement Comparison, 1987-2012

(Elected & Exec, Protective w/ SS, & Protective w/o SS) Early Retirements by Year

\* No 1987 data available for Protective categories