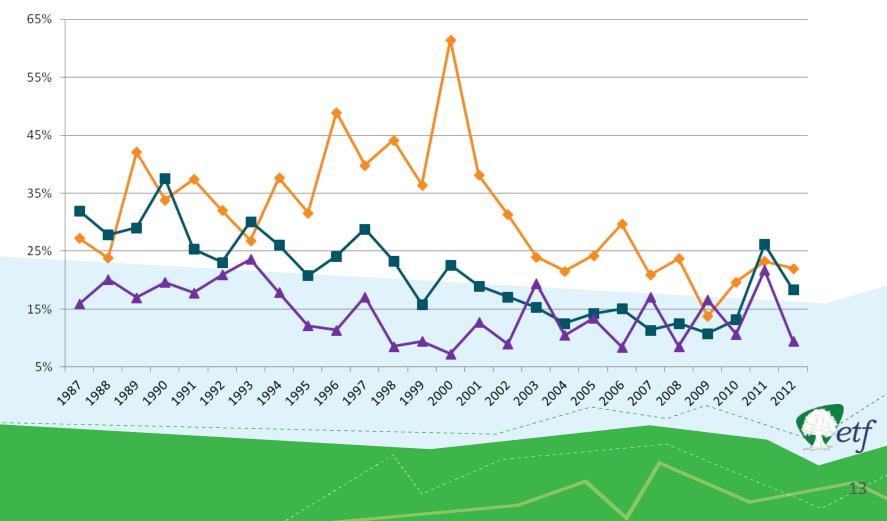

#### Early Retirement Comparison, 1987-2012

#### (General, Public School, & University)

#### **Early Retirements by Year**

**Early and Normal Retirement Rates (Elected & Exec)** 