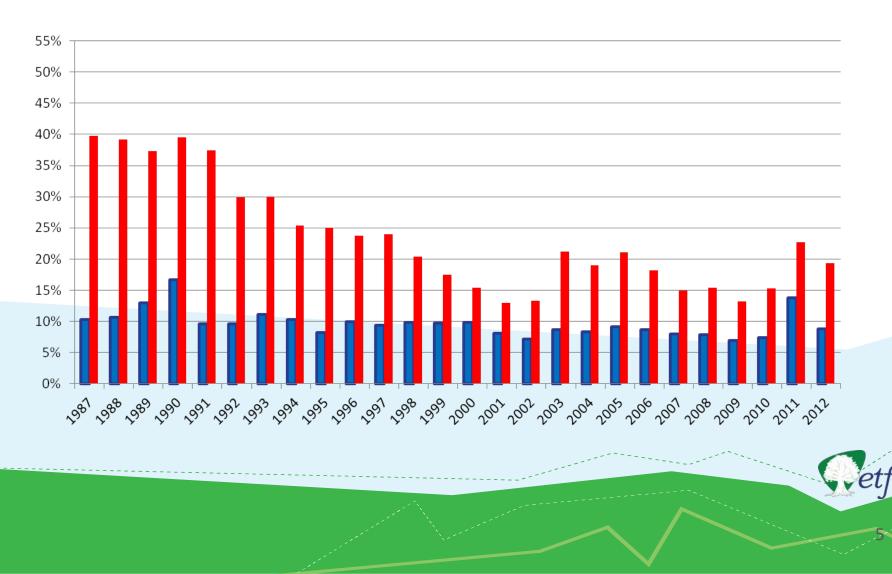

#### **Early and Normal Retirement Rates (All Categories)**

**Early and Normal Retirement Rates (Generals)** 

**Early and Normal Retirement Rates (Public Schools)** 