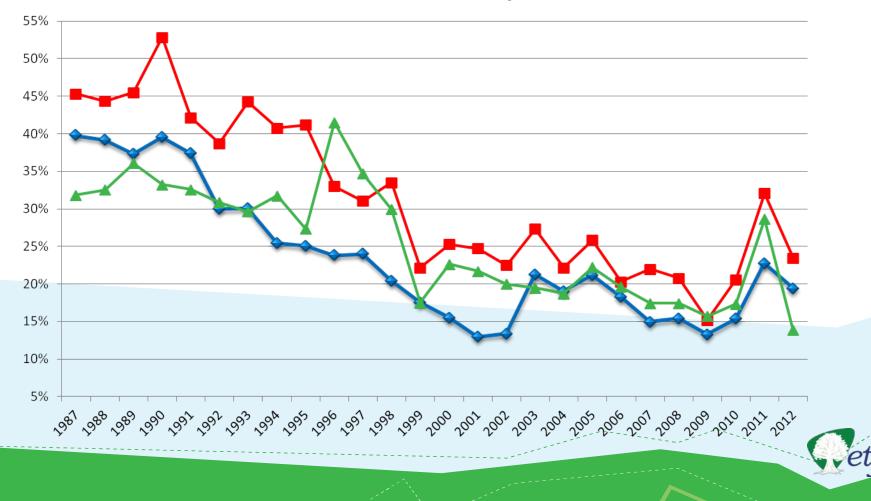

#### **Early and Normal Retirement Rates (All Categories)**

**Early and Normal Retirement Rates (Generals)** 

**Early and Normal Retirement Rates (Public Schools)** 

## Normal Retirement Comparison, 1987-2012

#### (General, Public School, & University) Normal Retirements by Year