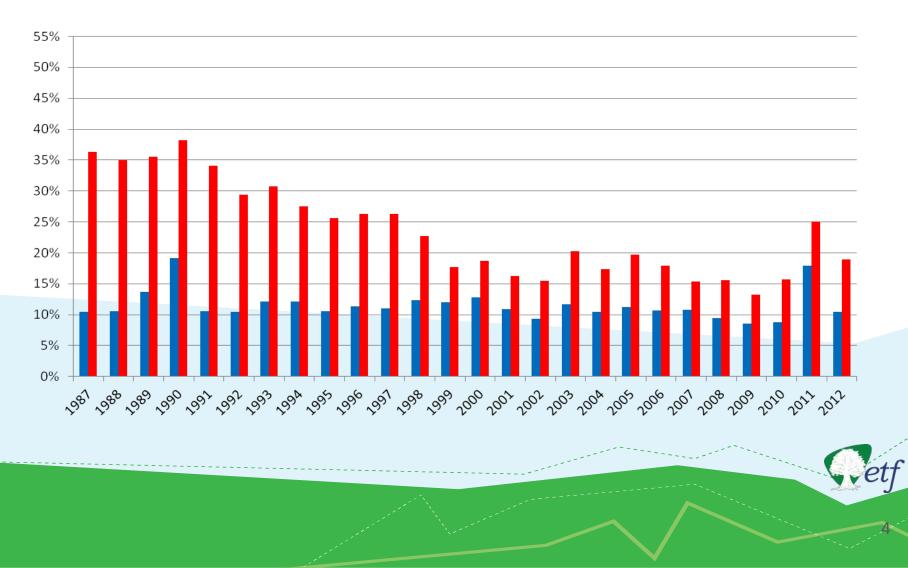

#### **Early and Normal Retirement Rates (All Categories)**

**Early and Normal Retirement Rates (Generals)** 

**Early and Normal Retirement Rates (Public Schools)** 