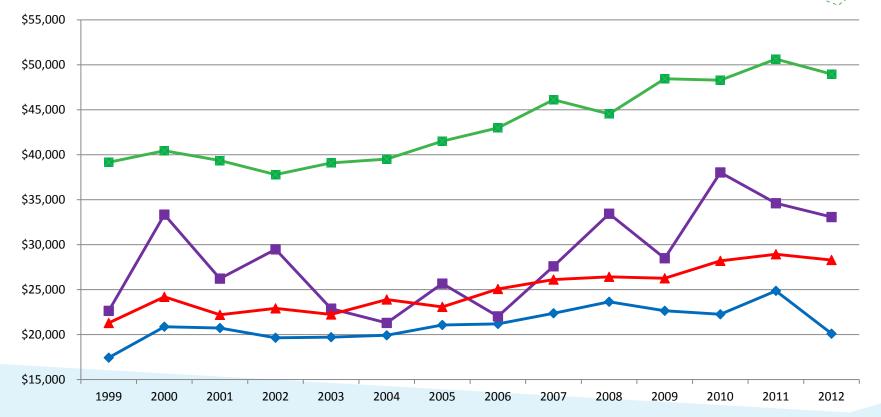

#### Avg Starting Annual Annuity, 1999-2012

General (Teachers & University Included)
Elected Officials & Executives
Protective with Social Security

Protective without Social Security