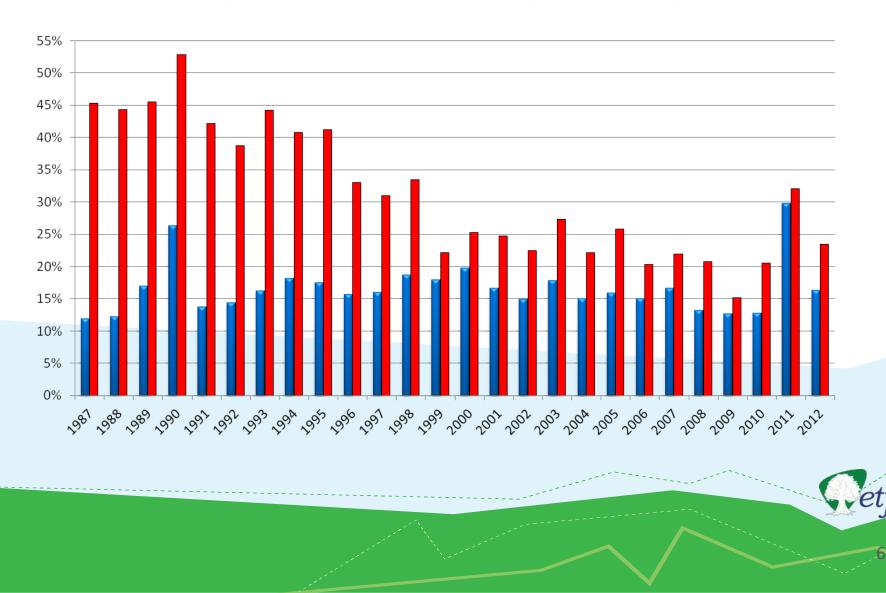

#### **Early and Normal Retirement Rates (All Categories)**

**Early and Normal Retirement Rates (Generals)** 

**Early and Normal Retirement Rates (Public Schools)** 