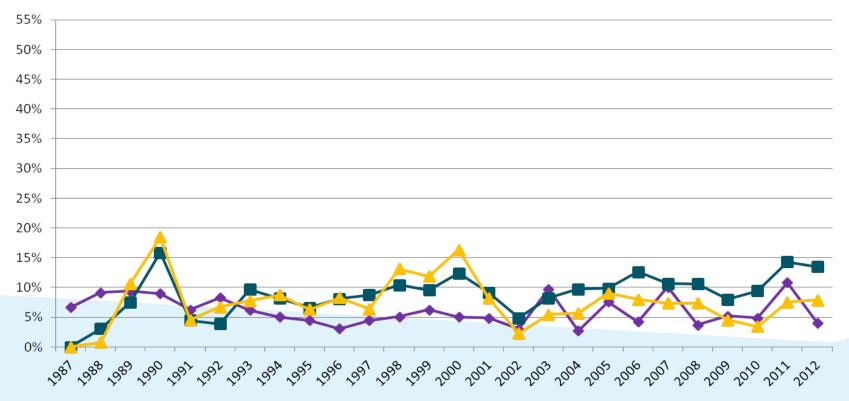

## Normal Retirement Comparison, 1987-2012

#### (Elected & Exec, Protective w/ SS, & Protective w/o SS)

**Normal Retirements by Year** 

#### Early Retirement Comparison, 1987-2012

(Elected & Exec, Protective w/ SS, & Protective w/o SS) Early Retirements by Year

\* No 1987 data available for Protective categories