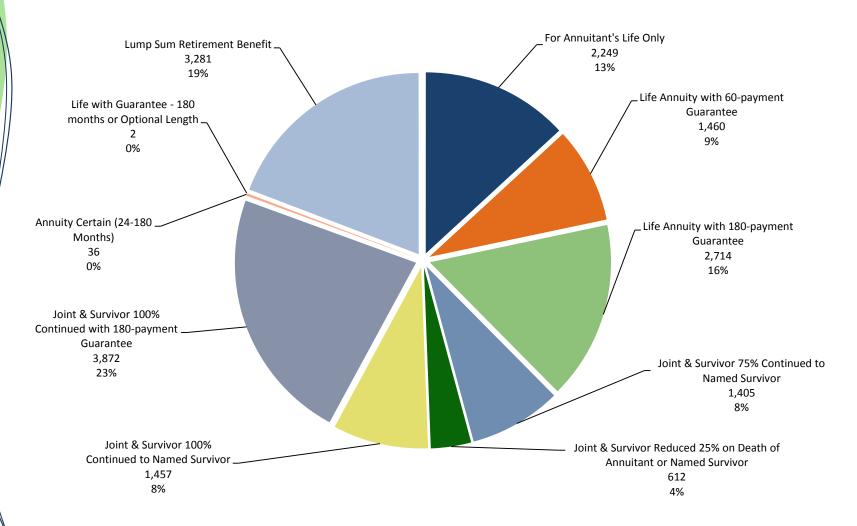

66   |
| Total                       | 2,736 | 3,112 | 1,876 | 7,724 |



# File Updates for Retirees

| Address Changes                      |        |
|--------------------------------------|--------|
| Directly Requested by Retiree        | 14,867 |
| Automatically Updated (NCOA Service) | 1,831  |

| Tax Withholding Changes                   |         |
|-------------------------------------------|---------|
| Directly Requested by Retiree             | 3,455   |
| Automatically Updated (tax table changes) | 748,922 |

| Health Insurance Transactions |        |
|-------------------------------|--------|
| Sick Leave Transactions       | 47,671 |
| Health Coverage Changes       | 2,588  |



# **Trends**



## Retirement Benefit Options – Q4





#### Retirement Benefit Options - 2013





#### Retirement Estimate Requests





## **Retirement Applications**





## Questions?