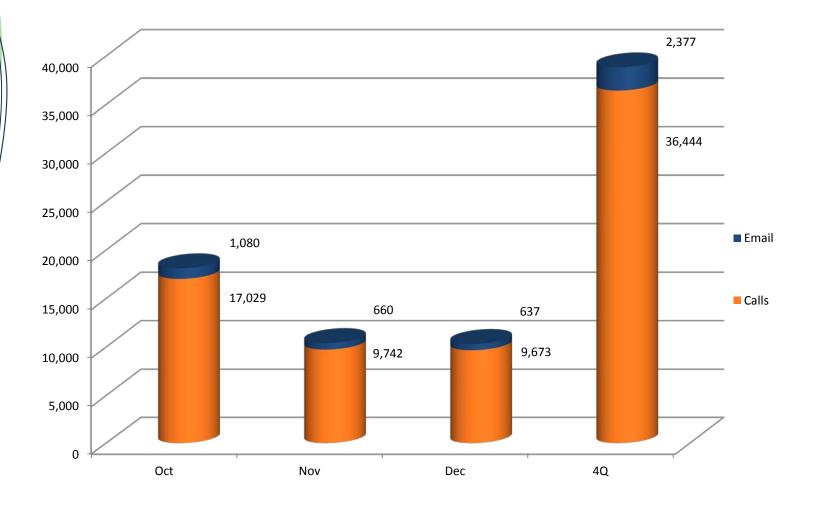

# Retirement Services Update Calendar Year 2013

Anne Boudreau



#### **Customer Service**



## Member Calls to Main Line





#### Attendance at Retirement Sessions

| Small Group Retirement Sessions |     |
|---------------------------------|-----|
| Number of Sessions              | 70  |
| Number of Members Served        | 900 |

| Field Presentations |       |
|---------------------|-------|
| Number of Sessions  | 14    |
| Number of Attendees | 4,576 |

| Individual Retirement Sessions |       |
|--------------------------------|-------|
| Number of Members Served       | 1,257 |
| - with appointment             | 717   |
| - without appointment          | 540   |



# File Updates for Members

|                             | Oct   | Nov   | Dec   | 4Q    |
|-----------------------------|-------|-------|-------|-------|
| Beneficiary Designations    | 2,057 | 2,367 | 1,573 | 5,997 |
| Military Service A