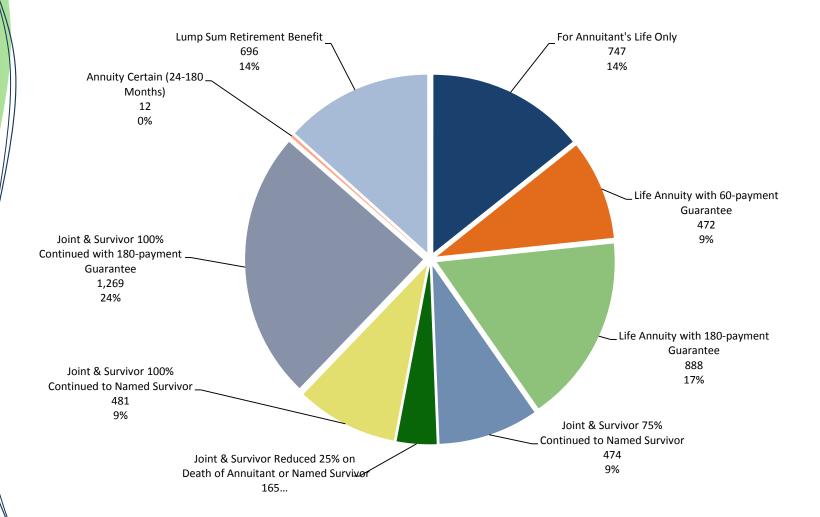

rtner Affidavits | 99    | 188   | 79    | 366   |
| Total                       | 2,736 | 3,112 | 1,876 | 7,724 |



# File Updates for Retirees

| Address Changes                      |        |
|--------------------------------------|--------|
| Directly Requested by Retiree        | 14,867 |
| Automatically Updated (NCOA Service) | 1,831  |

| Tax Withholding Changes                   |         |
|-------------------------------------------|---------|
| Directly Requested by Retiree             | 3,455   |
| Automatically Updated (tax table changes) | 748,922 |

| Health Insurance Transactions |        |
|-------------------------------|--------|
| Sick Leave Transactions       | 47,671 |
| Health Coverage Changes       | 2,588  |



# **Trends**



## Retirement Benefit Options – Q4





#### Retirement Benefit Options - 2013





#### Retirement Estimate Requests





## **Retirement Applications**





## Questions?