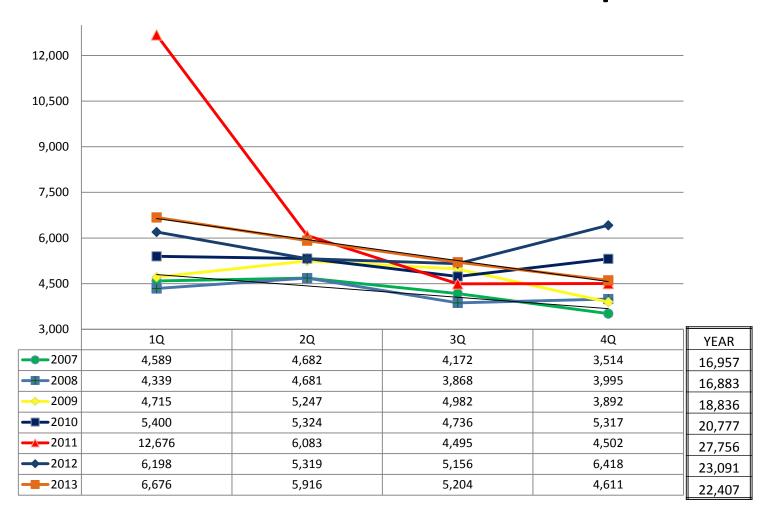

2,736 | 3,112 | 1,876 | 7,724 |



# File Updates for Retirees

| Address Changes                      |        |
|--------------------------------------|--------|
| Directly Requested by Retiree        | 14,867 |
| Automatically Updated (NCOA Service) | 1,831  |

| Tax Withholding Changes                   |         |
|-------------------------------------------|---------|
| Directly Requested by Retiree             | 3,455   |
| Automatically Updated (tax table changes) | 748,922 |

| Health Insurance Transactions |        |
|-------------------------------|--------|
| Sick Leave Transactions       | 47,671 |
| Health Coverage Changes       | 2,588  |



# **Trends**



## Retirement Benefit Options – Q4





#### Retirement Benefit Options - 2013





#### Retirement Estimate Requests





## **Retirement Applications**





## Questions?