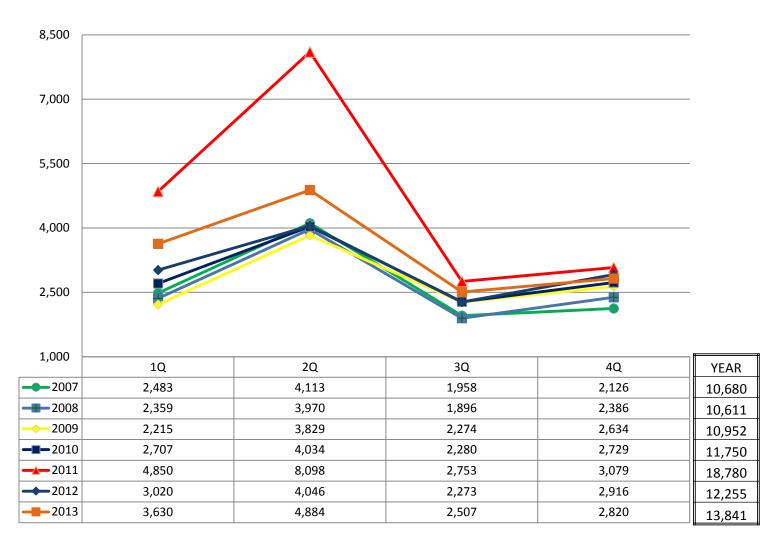

File Updates for Retirees

| Address Changes                      |        |
|--------------------------------------|--------|
| Directly Requested by Retiree        | 14,867 |
| Automatically Updated (NCOA Service) | 1,831  |

| Tax Withholding Changes                   |         |
|-------------------------------------------|---------|
| Directly Requested by Retiree             | 3,455   |
| Automatically Updated (tax table changes) | 748,922 |

| Health Insurance Transactions |        |
|-------------------------------|--------|
| Sick Leave Transactions       | 47,671 |
| Health Coverage Changes       | 2,588  |



# **Trends**



## Retirement Benefit Options – Q4





#### Retirement Benefit Options - 2013





#### Retirement Estimate Requests





## **Retirement Applications**





## Questions?