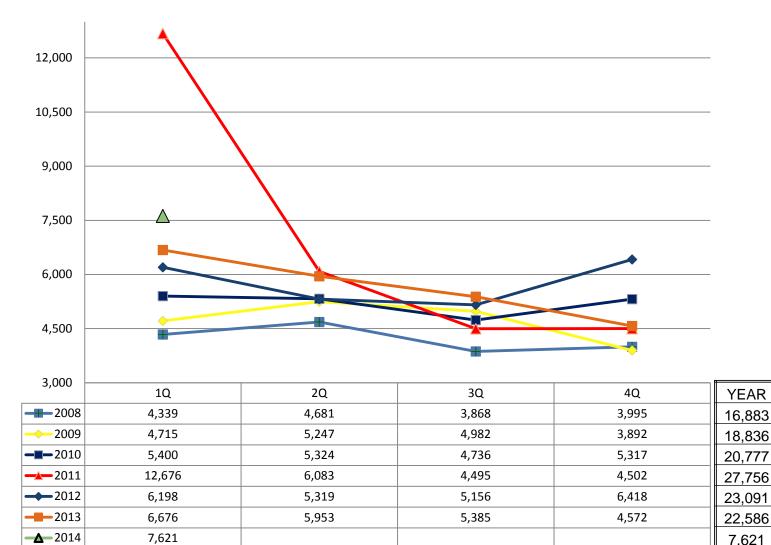

| Domestic Partner Affidavits | 35    | 67    | 51    | 153   |
| Total                       | 1,483 | 2,360 | 2,052 | 5,895 |

# File Updates for Retirees

| Address Changes                      |        |
|--------------------------------------|--------|
| Directly Requested by Retiree        | 15,362 |
| Automatically Updated (NCOA Service) | 3,095  |

| Tax Withholding Changes                   |         |
|-------------------------------------------|---------|
| Directly Requested by Retiree             | 9,260   |
| Automatically Updated (tax table changes) | 748,316 |

| Health Insurance Transactions |        |
|-------------------------------|--------|
| Sick Leave Transactions       | 48,538 |
| Health Coverage Changes       | 1,915  |





#### **Retirement Estimate Requests**



### **Retirement Applications**