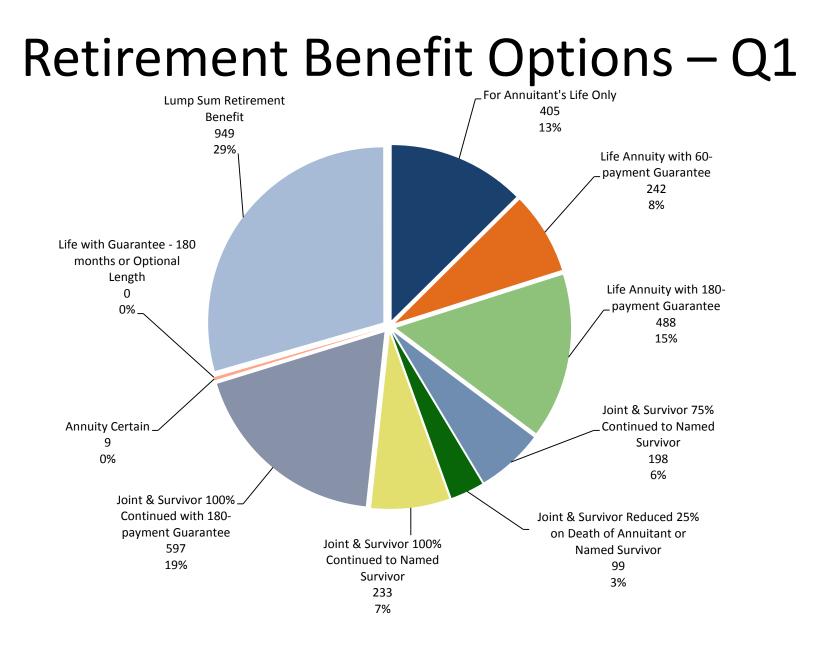

ctions | 68    | 315   | 169   | 552   |
| Domestic Partner Affidavits | 35    | 67    | 51    | 153   |
| Total                       | 1,483 | 2,360 | 2,052 | 5,895 |

# File Updates for Retirees

| Address Changes                      |        |
|--------------------------------------|--------|
| Directly Requested by Retiree        | 15,362 |
| Automatically Updated (NCOA Service) | 3,095  |

| Tax Withholding Changes                   |         |
|-------------------------------------------|---------|
| Directly Requested by Retiree             | 9,260   |
| Automatically Updated (tax table changes) | 748,316 |

| Health Insurance Transactions |        |
|-------------------------------|--------|
| Sick Leave Transactions       | 48,538 |
| Health Coverage Changes       | 1,915  |





#### **Retirement Estimate Requests**



### **Retirement Applications**