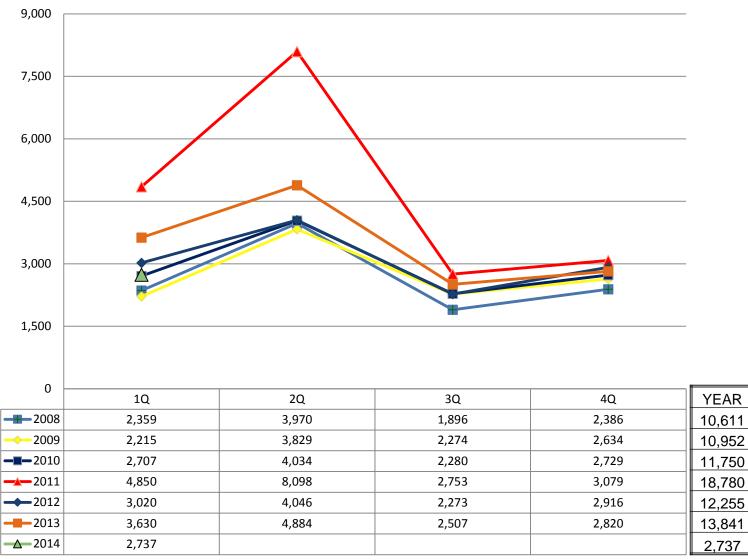

| 67    | 51    | 153   |
| Total                       | 1,483 | 2,360 | 2,052 | 5,895 |

# File Updates for Retirees

| Address Changes                      |        |
|--------------------------------------|--------|
| Directly Requested by Retiree        | 15,362 |
| Automatically Updated (NCOA Service) | 3,095  |

| Tax Withholding Changes                   |         |
|-------------------------------------------|---------|
| Directly Requested by Retiree             | 9,260   |
| Automatically Updated (tax table changes) | 748,316 |

| Health Insurance Transactions |        |
|-------------------------------|--------|
| Sick Leave Transactions       | 48,538 |
| Health Coverage Changes       | 1,915  |





#### **Retirement Estimate Requests**



### **Retirement Applications**