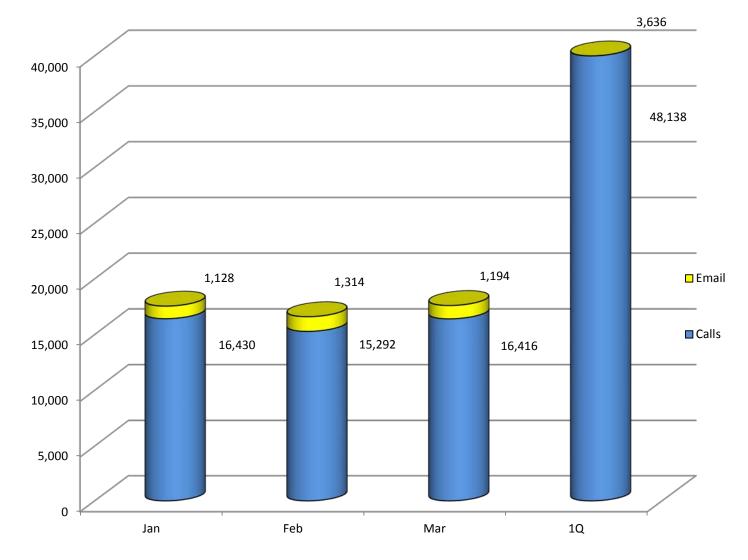

## Retirement Services Update First Quarter 2014

Anne Boudreau

May 28, 2014

## **Customer Service**

### Member Calls to Main Line



#### Attendance at Retirement Sessions

| Small Group Retirement Sessions |     |
|---------------------------------|-----|
| Number of Sessions              | 60  |
| Number of Members Served        | 785 |

| Field Presentations |       |
|---------------------|-------|
| Number of Sessions  | 18    |
| Number of Attendees | 1,952 |

| Individual Retirement Sessions |       |
|--------------------------------|-------|
| Number of Members Served       | 1,355 |
| - with appointment             | 928   |
| - without appointment          | 427   |

## File Updates for Members

|                             | Jan   | Feb   | Mar   | 1Q    |
|-----------------------------|-------|-------|-------|-------|
| Beneficiary Designations    | 1,322 | 1,976 | 1,820 | 5,118 |
| Military Service Affi