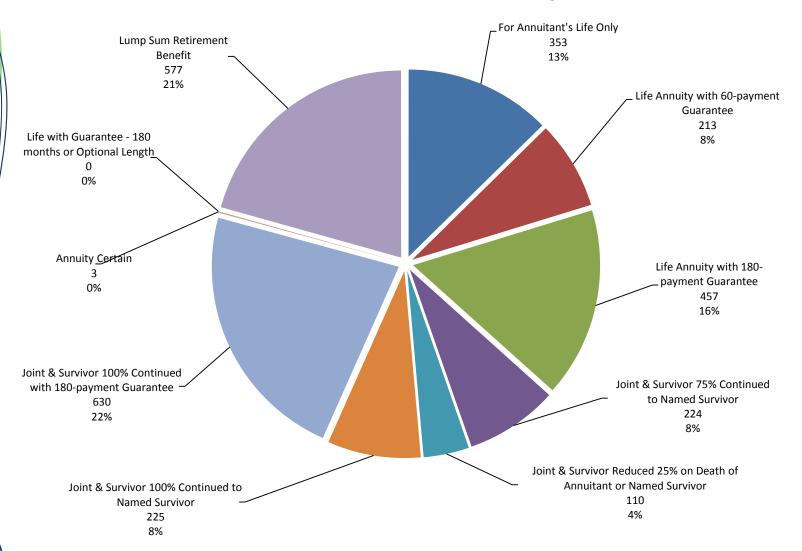

--------------------------------|--------------|
| Directly Requested by Annuitant         | 15,335       |
| Automatically Updated (by NCOA Service) | 1,795        |
|                                         | Total 17,130 |

| Tax Withholding Changes                          |         |
|--------------------------------------------------|---------|
| Directly Requested by Annuitant                  | 3,338   |
| Automatically Updated (due to tax table changes) | 769,698 |

**Total 773,036** 

| Health Insurance Transactions |              |
|-------------------------------|--------------|
| Sick Leave Transactions       | 48,345       |
| Health Coverage Changes       | 2,858        |
|                               | Total 51,203 |



# **Trends**



## Retirement Benefit Options – Q4





#### Retirement Benefit Options – 2014





### Retirement Estimate Requests





# Retirement Estimate Requests (without 2011)





## Retirement Applications





# Questions?