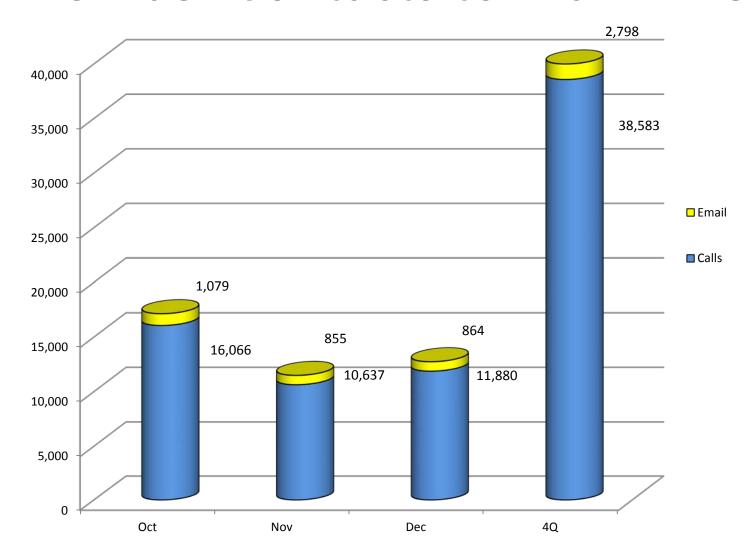

# Retirement Services Update Fourth Quarter 2014

Anne Boudreau



### **Customer Service**



#### Member Contacts to Main Line





#### Attendance at Retirement Sessions

| Small Group Retirement Sessions |     |
|---------------------------------|-----|
| Number of Sessions              | 67  |
| Number of Members Served        | 667 |
| Average Number per Session      | 10  |

| Individual Retirement Sessions |       |
|--------------------------------|-------|
| Number of Members Served       | 1,400 |
| - with appointment             | 743   |
| - without appointment          | 657   |
| Average Number per Session     | 1     |



#### **Attendance at Retirement Sessions**

| Field Presentations        |     |
|----------------------------|-----|
| Number of Sessions         | 16  |
| Number of Attendees        | 869 |
| Average Number per Session | 54  |

| Webinar Presentations      |       |
|--------------