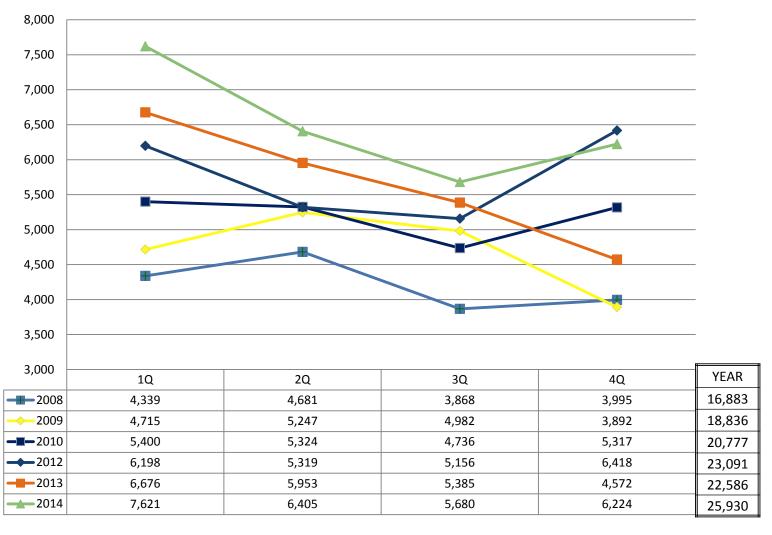

by NCOA Service) | 1,795        |
|                                         | Total 17,130 |

| Tax Withholding Changes                          |         |
|--------------------------------------------------|---------|
| Directly Requested by Annuitant                  | 3,338   |
| Automatically Updated (due to tax table changes) | 769,698 |

**Total 773,036** 

| Health Insurance Transactions |              |
|-------------------------------|--------------|
| Sick Leave Transactions       | 48,345       |
| Health Coverage Changes       | 2,858        |
|                               | Total 51,203 |



# **Trends**



## Retirement Benefit Options – Q4





#### Retirement Benefit Options – 2014





### Retirement Estimate Requests





# Retirement Estimate Requests (without 2011)





## Retirement Applications





# Questions?