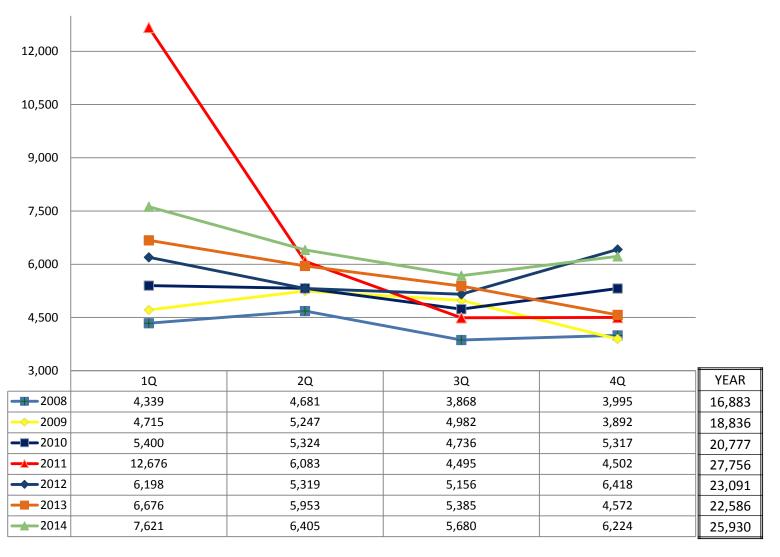

| 15,335       |
| Automatically Updated (by NCOA Service) | 1,795        |
|                                         | Total 17,130 |

| Tax Withholding Changes                          |         |
|--------------------------------------------------|---------|
| Directly Requested by Annuitant                  | 3,338   |
| Automatically Updated (due to tax table changes) | 769,698 |

**Total 773,036** 

| Health Insurance Transactions |              |
|-------------------------------|--------------|
| Sick Leave Transactions       | 48,345       |
| Health Coverage Changes       | 2,858        |
|                               | Total 51,203 |



# **Trends**



## Retirement Benefit Options – Q4





#### Retirement Benefit Options – 2014





### Retirement Estimate Requests





# Retirement Estimate Requests (without 2011)





## Retirement Applications





# Questions?