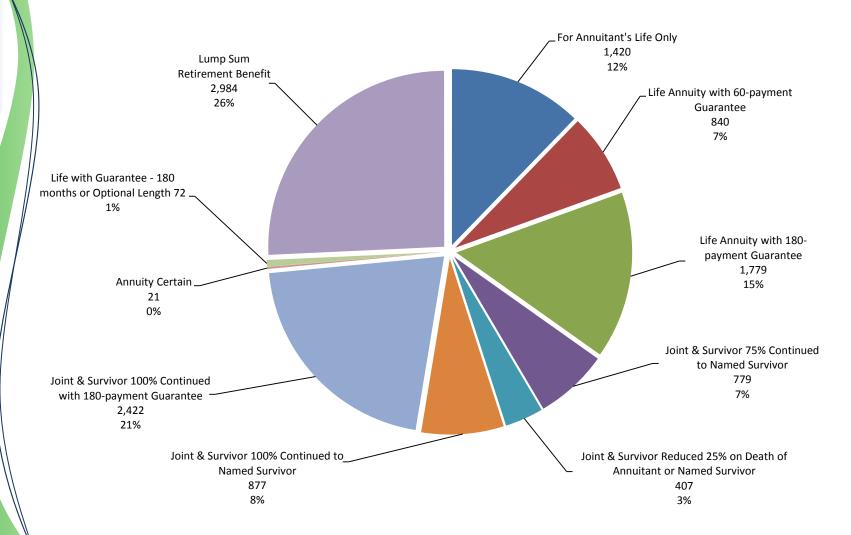

---|
| Directly Requested by Annuitant         | 15,335       |
| Automatically Updated (by NCOA Service) | 1,795        |
|                                         | Total 17,130 |

| Tax Withholding Changes                          |         |
|--------------------------------------------------|---------|
| Directly Requested by Annuitant                  | 3,338   |
| Automatically Updated (due to tax table changes) | 769,698 |

**Total 773,036** 

| Health Insurance Transactions |              |
|-------------------------------|--------------|
| Sick Leave Transactions       | 48,345       |
| Health Coverage Changes       | 2,858        |
|                               | Total 51,203 |



# **Trends**



## Retirement Benefit Options – Q4





#### Retirement Benefit Options – 2014





### Retirement Estimate Requests





# Retirement Estimate Requests (without 2011)





## Retirement Applications





# Questions?