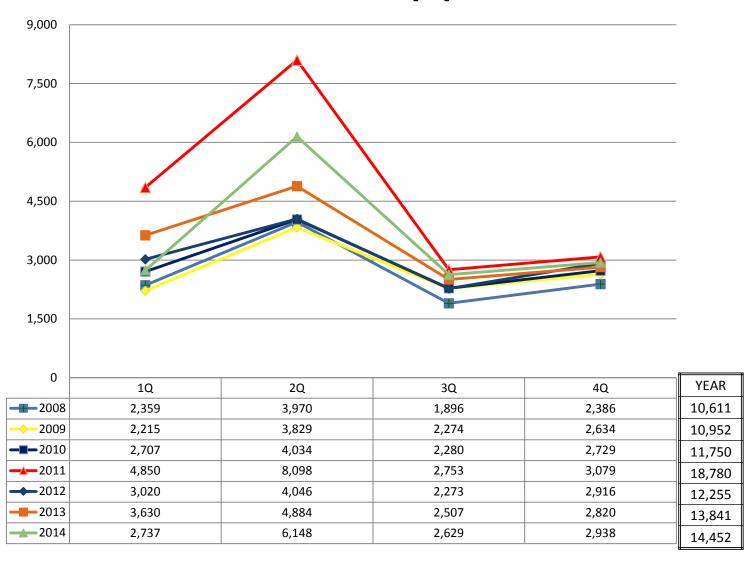

|
|                                         | Total 17,130 |

| Tax Withholding Changes                          |         |
|--------------------------------------------------|---------|
| Directly Requested by Annuitant                  | 3,338   |
| Automatically Updated (due to tax table changes) | 769,698 |

**Total 773,036** 

| Health Insurance Transactions |              |
|-------------------------------|--------------|
| Sick Leave Transactions       | 48,345       |
| Health Coverage Changes       | 2,858        |
|                               | Total 51,203 |



# **Trends**



## Retirement Benefit Options – Q4





#### Retirement Benefit Options – 2014





### Retirement Estimate Requests





# Retirement Estimate Requests (without 2011)





## Retirement Applications





# Questions?