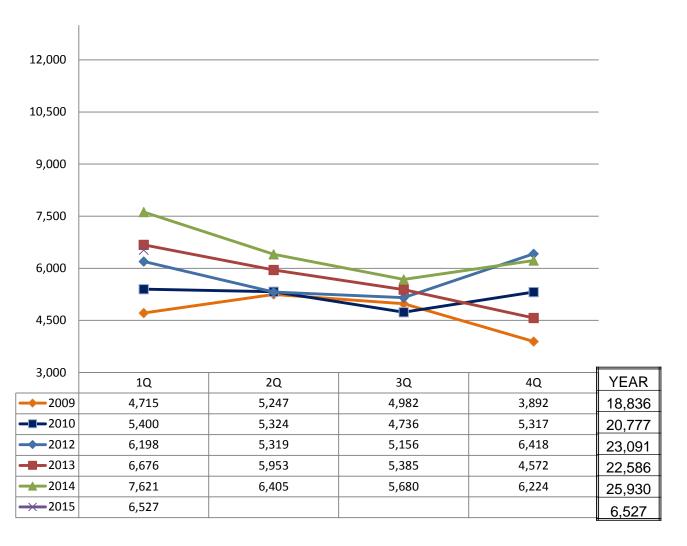

| 15,149 |
| Automatically Updated (by NCOA Service) |       | 3,425  |
|                                         | Total | 18,574 |

| Tax Withholding Changes                          |         |
|--------------------------------------------------|---------|
| Directly Requested by Annuitant                  | 9,637   |
| Automatically Updated (due to tax table changes) | 770,236 |

**Total 779,873** 

| Health Insurance Transactions |              |
|-------------------------------|--------------|
| Sick Leave Transactions       | 51,302       |
| Health Coverage Changes       | 2,866        |
|                               | Total 53,074 |



# **Trends**



## Retirement Benefit Options – Q1





### Retirement Estimate Requests





# Retirement Estimate Requests (without 2011)





### Retirement Applications





## Questions?