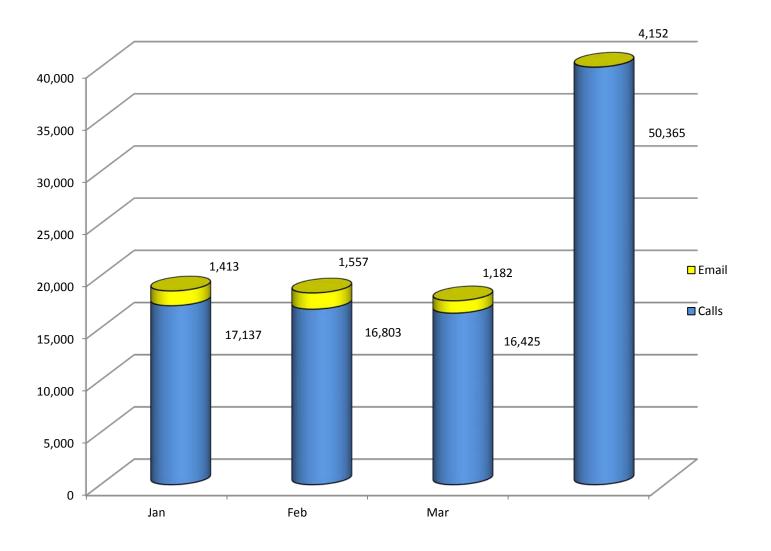

# Retirement Services Update First Quarter 2015

Anne Boudreau



### **Customer Service**



#### Member Contacts to Main Line





#### Attendance at Retirement Sessions

| Small Group Retirement Sessions |     |
|---------------------------------|-----|
| Number of Sessions              | 75  |
| Number of Members Served        | 728 |
| Average Number per Session      | 10  |

| Individual Retirement Sessions |       |
|--------------------------------|-------|
| Number of Members Served       | 1,227 |
| - with appointment             | 841   |
| - without appointment          | 386   |
| Average Number per Session     | 1     |



#### **Attendance at Retirement Sessions**

| Field Presentations        |       |
|----------------------------|-------|
| Number of Sessions         | 18    |
| Number of Attendees        | 1,006 |
| Average Number per Session | 56    |

| Webinar Presentations      |       |
|----