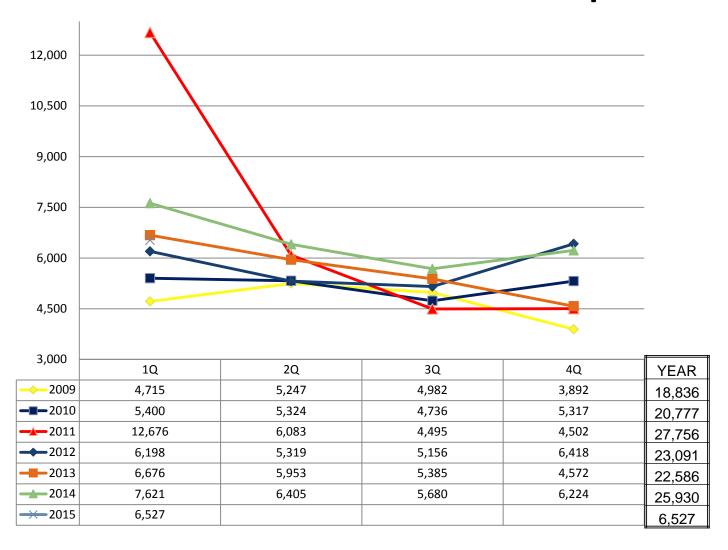

---|
| Directly Requested by Annuitant         |       | 15,149 |
| Automatically Updated (by NCOA Service) |       | 3,425  |
|                                         | Total | 18,574 |

| Tax Withholding Changes                          |         |
|--------------------------------------------------|---------|
| Directly Requested by Annuitant                  | 9,637   |
| Automatically Updated (due to tax table changes) | 770,236 |

**Total 779,873** 

| Health Insurance Transactions |              |
|-------------------------------|--------------|
| Sick Leave Transactions       | 51,302       |
| Health Coverage Changes       | 2,866        |
|                               | Total 53,074 |



# **Trends**



## Retirement Benefit Options – Q1





### Retirement Estimate Requests





# Retirement Estimate Requests (without 2011)





### Retirement Applications





## Questions?