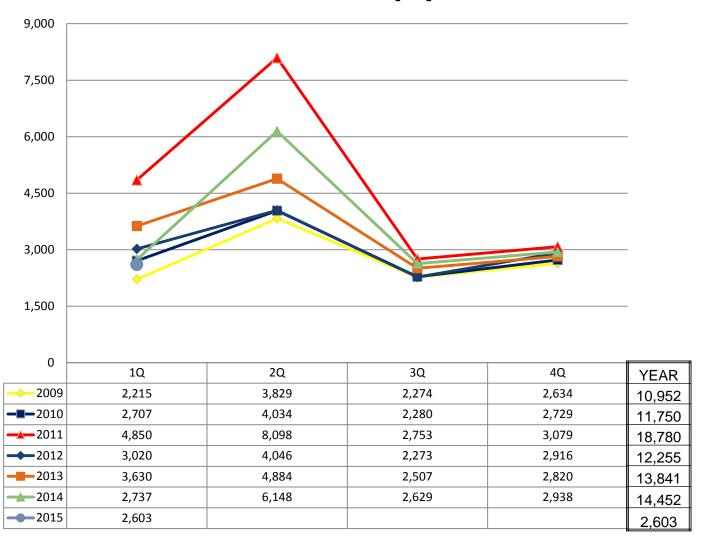

dated (by NCOA Service) |       | 3,425  |
|                                         | Total | 18,574 |

| Tax Withholding Changes                          |         |
|--------------------------------------------------|---------|
| Directly Requested by Annuitant                  | 9,637   |
| Automatically Updated (due to tax table changes) | 770,236 |

**Total 779,873** 

| Health Insurance Transactions |              |
|-------------------------------|--------------|
| Sick Leave Transactions       | 51,302       |
| Health Coverage Changes       | 2,866        |
|                               | Total 53,074 |



# **Trends**



## Retirement Benefit Options – Q1





### Retirement Estimate Requests





# Retirement Estimate Requests (without 2011)





### Retirement Applications





## Questions?