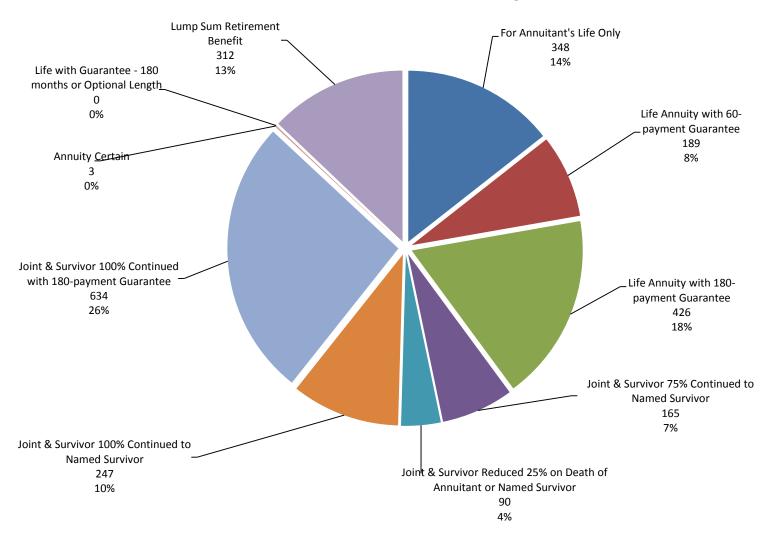

------------------------|-------|--------|
| Directly Requested by Annuitant         |       | 15,149 |
| Automatically Updated (by NCOA Service) |       | 3,425  |
|                                         | Total | 18,574 |

| Tax Withholding Changes                          |         |
|--------------------------------------------------|---------|
| Directly Requested by Annuitant                  | 9,637   |
| Automatically Updated (due to tax table changes) | 770,236 |

**Total 779,873** 

| Health Insurance Transactions |              |
|-------------------------------|--------------|
| Sick Leave Transactions       | 51,302       |
| Health Coverage Changes       | 2,866        |
|                               | Total 53,074 |



# **Trends**



## Retirement Benefit Options – Q1





### Retirement Estimate Requests





# Retirement Estimate Requests (without 2011)





### Retirement Applications





## Questions?