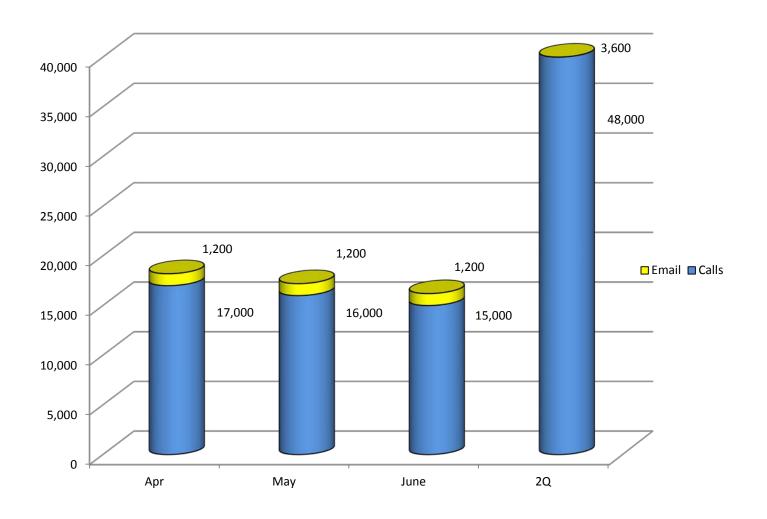

#### Member Contacts to Main Line

## File Updates for Members

|                             | April | May   | June  | 2Q    |
|-----------------------------|-------|-------|-------|-------|
| Beneficiary Designations    | 2,713 | 2,510 | 3,050 | 8,273 |
| Military Service Affidavits | 5     | 1     | 5     | 11    |
| Rehired Annuitant Elections | 241   | 230   | 155   | 626   |
| Domestic Partner Affidavits | 45    | 44    | 50    | 139   |
| Total                       | 3,004 | 2,785 | 3,260 | 9,049 |