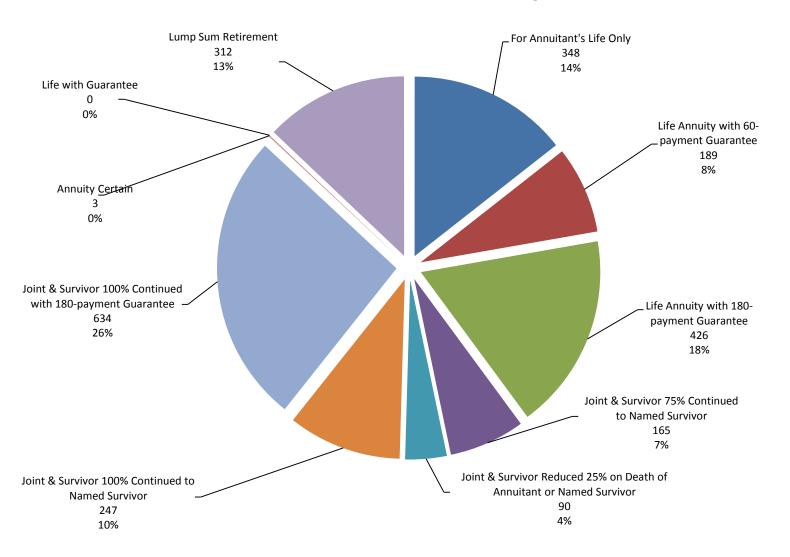

-----------------------|----------|
| Directly Requested by Annuitant         | 18,151   |
| Automatically Updated (by NCOA Service) | 4,777    |
| Tota                                    | l 22,928 |

| Tax Withholding Changes                          |           |
|--------------------------------------------------|-----------|
| Directly Requested by Annuitant                  | 8,155     |
| Automatically Updated (due to tax table changes) | 778,250   |
| Tota                                             | l 786,405 |

| Health Insurance Transactions |        |
|-------------------------------|--------|
| Sick Leave Transactions       | 50,291 |
| Health Coverage Changes       | 2,035  |
| Total                         | 52,326 |



## **Trends**



### Retirement Benefit Options – Q2





#### Retirement Benefit Options – 2015





#### Retirement Estimate Requests





## Retirement Estimate Requests (without 2011)





## **Retirement Applications**





## Questions?