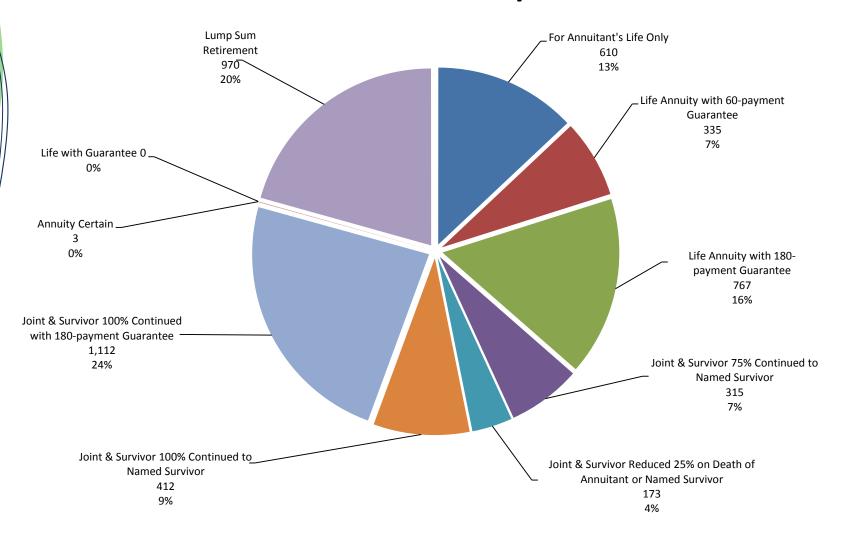

ly Requested by Annuitant         | 18,151   |
| Automatically Updated (by NCOA Service) | 4,777    |
| Tota                                    | l 22,928 |

| Tax Withholding Changes                          |           |
|--------------------------------------------------|-----------|
| Directly Requested by Annuitant                  | 8,155     |
| Automatically Updated (due to tax table changes) | 778,250   |
| Tota                                             | l 786,405 |

| Health Insurance Transactions |        |
|-------------------------------|--------|
| Sick Leave Transactions       | 50,291 |
| Health Coverage Changes       | 2,035  |
| Total                         | 52,326 |



## **Trends**



### Retirement Benefit Options – Q2





#### Retirement Benefit Options – 2015





#### Retirement Estimate Requests





## Retirement Estimate Requests (without 2011)





## **Retirement Applications**





## Questions?