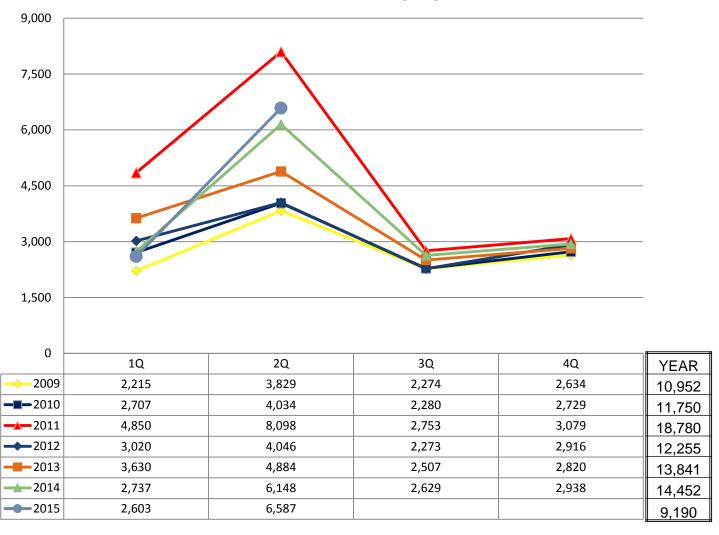

| l 22,928 |

| Tax Withholding Changes                          |           |
|--------------------------------------------------|-----------|
| Directly Requested by Annuitant                  | 8,155     |
| Automatically Updated (due to tax table changes) | 778,250   |
| Tota                                             | l 786,405 |

| Health Insurance Transactions |        |
|-------------------------------|--------|
| Sick Leave Transactions       | 50,291 |
| Health Coverage Changes       | 2,035  |
| Total                         | 52,326 |



## **Trends**



### Retirement Benefit Options – Q2





#### Retirement Benefit Options – 2015





#### Retirement Estimate Requests





## Retirement Estimate Requests (without 2011)





## **Retirement Applications**





## Questions?