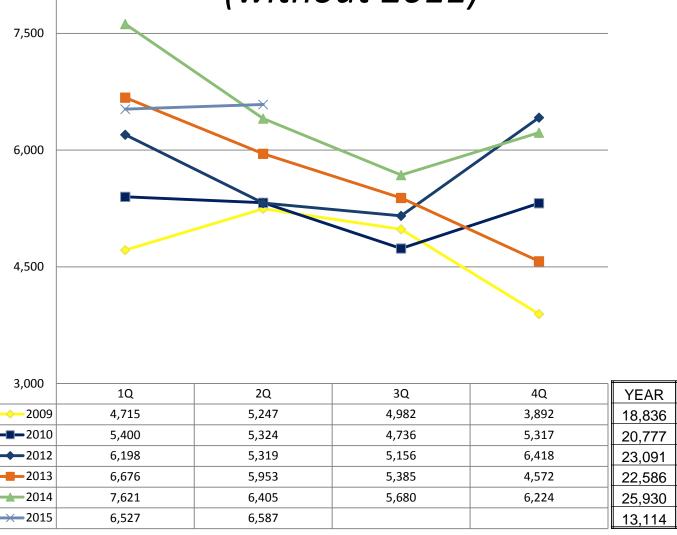

4,777    |
| Tota                                    | l 22,928 |

| Tax Withholding Changes                          |           |
|--------------------------------------------------|-----------|
| Directly Requested by Annuitant                  | 8,155     |
| Automatically Updated (due to tax table changes) | 778,250   |
| Tota                                             | l 786,405 |

| Health Insurance Transactions |        |
|-------------------------------|--------|
| Sick Leave Transactions       | 50,291 |
| Health Coverage Changes       | 2,035  |
| Total                         | 52,326 |



## **Trends**



### Retirement Benefit Options – Q2





#### Retirement Benefit Options – 2015





#### Retirement Estimate Requests





## Retirement Estimate Requests (without 2011)





## **Retirement Applications**





## Questions?