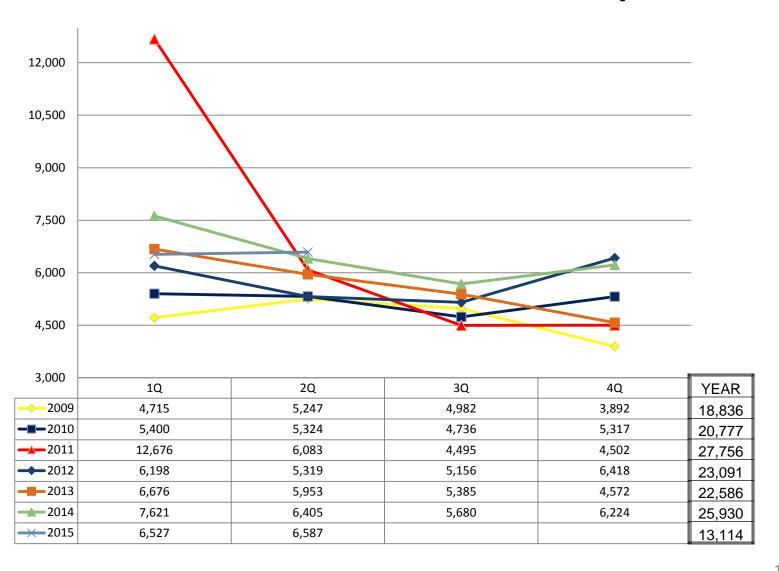

#### Retirement Estimate Requests

## Retirement Estimate Requests (without 2011)