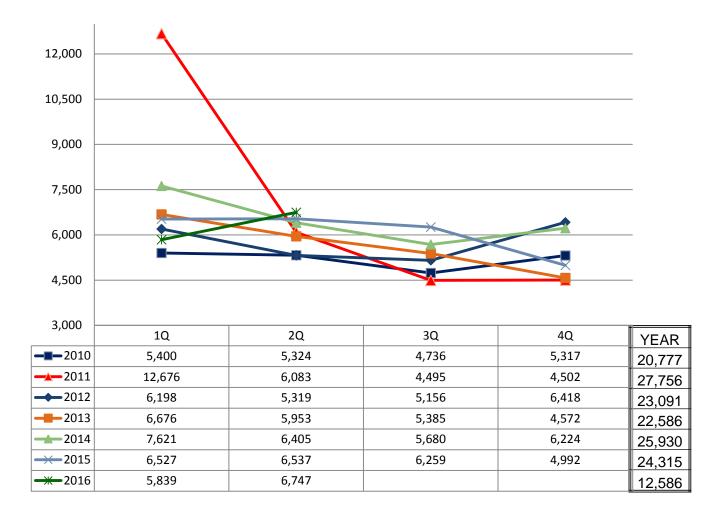

ber per Session | 142   |

| Webinar Presentations      |       |
|----------------------------|-------|
| Number of Sessions         | 51    |
| Number of Attendees        | 2,181 |
| Average Number per Session | 43    |



### File Updates for Members

|                             | Apr   | May   | June  | 2Q    |
|-----------------------------|-------|-------|-------|-------|
| Beneficiary Designations    | 2,755 | 3,082 | 2,729 | 8,566 |
| Military Service Affidavits | 0     | 0     | 3     | 3     |
| Rehired Annuitant Elections | 320   | 186   | 151   | 657   |
| Domestic Partner Affidavits | 41    | 34    | 42    | 117   |
| Total                       | 3,116 | 3,302 | 2,925 | 9,343 |



## **Trends**



#### Retirement Benefit Options – Q2





#### Retirement Estimate Requests





## Retirement Estimate Requests (without 2011)





#### Retirement Applications





#### 2016 DRS Scorecard

|          | Services to Members                                                                                                                  | 1 <sup>st</sup> Quarter | 2 <sup>nd</sup> Quarter | Trending- future<br>outlook |
|----------|--------------------------------------------------------------------------------------------------------------------------------------|-------------------------|-------------------------|-----------------------------|
| Anr •    | nual Reconciliation: Standard: 90% of employers submit annual file by Jan 31 each year, complete in mid-March Completed in mid-March | *                       | N/A                     |