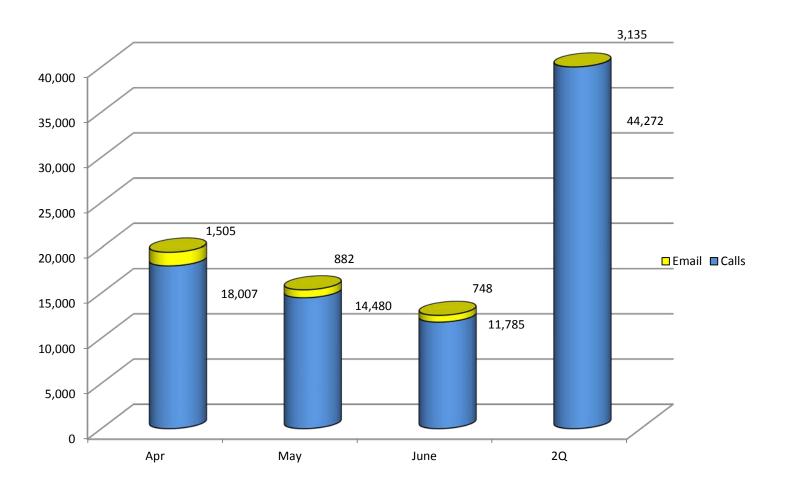

#### Member Contacts to Main Line

### File Updates for Members

|                             | Apr   | May   | June  | 2Q    |
|-----------------------------|-------|-------|-------|-------|
| Beneficiary Designations    | 2,755 | 3,082 | 2,729 | 8,566 |
| Military Service Affidavits | 0     | 0     | 3     | 3     |
| Rehired Annuitant Elections | 320   | 186   | 151   | 657   |
| Domestic Partner Affidavits | 41    | 34    | 42    | 117   |
| Total                       | 3,116 | 3,302 | 2,925 | 9,343 |