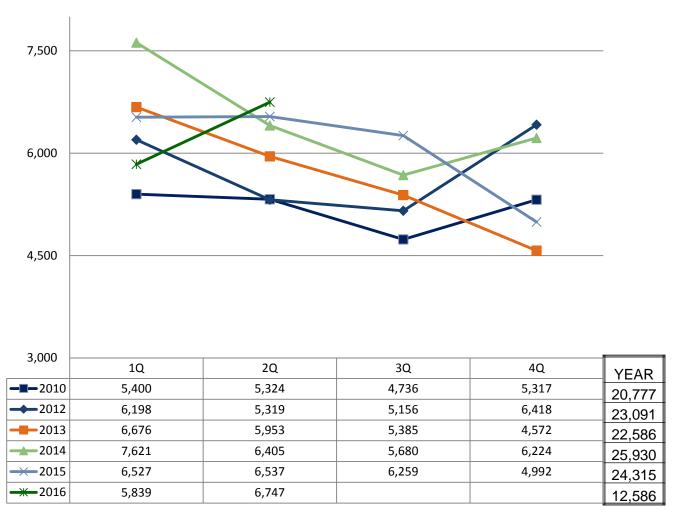

|       |
|----------------------------|-------|
| Number of Sessions         | 51    |
| Number of Attendees        | 2,181 |
| Average Number per Session | 43    |



### File Updates for Members

|                             | Apr   | May   | June  | 2Q    |
|-----------------------------|-------|-------|-------|-------|
| Beneficiary Designations    | 2,755 | 3,082 | 2,729 | 8,566 |
| Military Service Affidavits | 0     | 0     | 3     | 3     |
| Rehired Annuitant Elections | 320   | 186   | 151   | 657   |
| Domestic Partner Affidavits | 41    | 34    | 42    | 117   |
| Total                       | 3,116 | 3,302 | 2,925 | 9,343 |



## **Trends**



#### Retirement Benefit Options – Q2





#### Retirement Estimate Requests





## Retirement Estimate Requests (without 2011)





#### Retirement Applications





#### 2016 DRS Scorecard

|          | Services to Members                                                                                                                  | 1 <sup>st</sup> Quarter | 2 <sup>nd</sup> Quarter | Trending- future<br>outlook |
|----------|--------------------------------------------------------------------------------------------------------------------------------------|-------------------------|-------------------------|-----------------------------|
| Anr •    | nual Reconciliation: Standard: 90% of employers submit annual file by Jan 31 each year, complete in mid-March Completed in mid-March | *                       | N/A                     |                             |
| Dai<br>• | ly Transactions from Employers: St