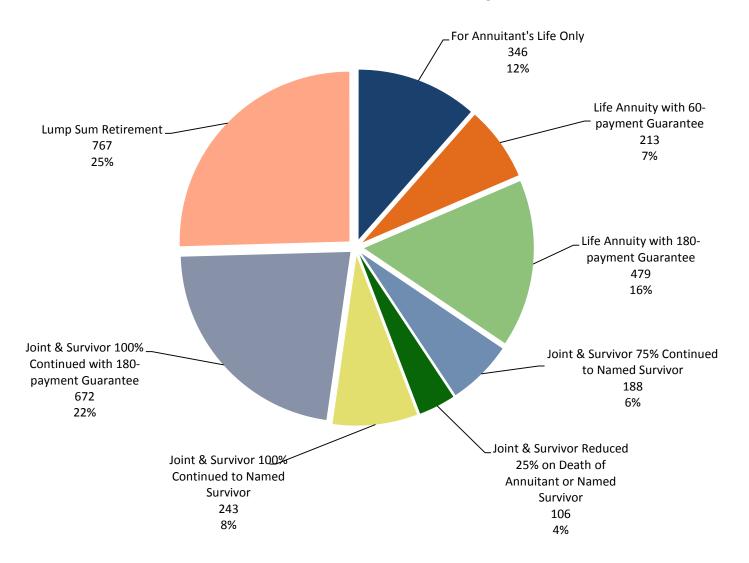

ttendees        | 1,842 |
| Average Number per Session | 142   |

| Webinar Presentations      |       |
|----------------------------|-------|
| Number of Sessions         | 51    |
| Number of Attendees        | 2,181 |
| Average Number per Session | 43    |



### File Updates for Members

|                             | Apr   | May   | June  | 2Q    |
|-----------------------------|-------|-------|-------|-------|
| Beneficiary Designations    | 2,755 | 3,082 | 2,729 | 8,566 |
| Military Service Affidavits | 0     | 0     | 3     | 3     |
| Rehired Annuitant Elections | 320   | 186   | 151   | 657   |
| Domestic Partner Affidavits | 41    | 34    | 42    | 117   |
| Total                       | 3,116 | 3,302 | 2,925 | 9,343 |



## **Trends**



#### Retirement Benefit Options – Q2





#### Retirement Estimate Requests





## Retirement Estimate Requests (without 2011)





#### Retirement Applications





#### 2016 DRS Scorecard

|          | Services to Members                                                                                                                  | 1 <sup>st</sup> Quarter | 2 <sup>nd</sup> Quarter | Trending- future<br>outlook |
|----------|--------------------------------------------------------------------------------------------------------------------------------------|-------------------------|-------------------------|-----------------------------|
| Anr •    | nual Reconciliation: Standard: 90% of employers submit annual file by Jan 31 each year, complete in mid-March Completed in mid-March | *                       | N/A