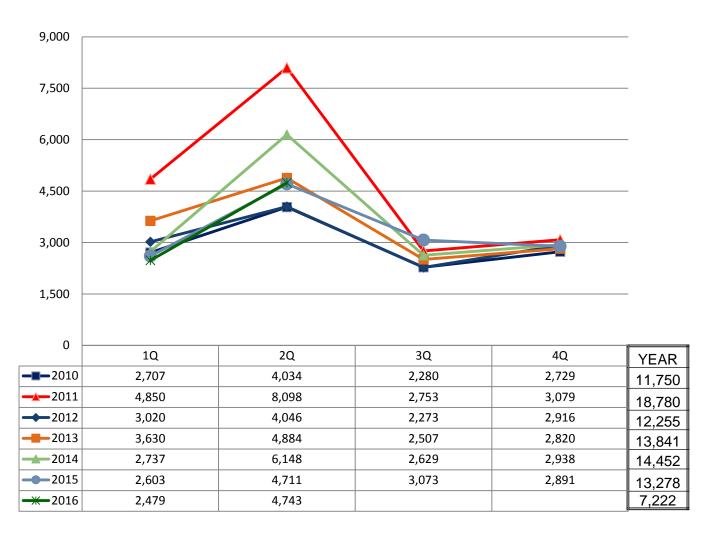

---------|-------|
| Number of Sessions         | 51    |
| Number of Attendees        | 2,181 |
| Average Number per Session | 43    |



### File Updates for Members

|                             | Apr   | May   | June  | 2Q    |
|-----------------------------|-------|-------|-------|-------|
| Beneficiary Designations    | 2,755 | 3,082 | 2,729 | 8,566 |
| Military Service Affidavits | 0     | 0     | 3     | 3     |
| Rehired Annuitant Elections | 320   | 186   | 151   | 657   |
| Domestic Partner Affidavits | 41    | 34    | 42    | 117   |
| Total                       | 3,116 | 3,302 | 2,925 | 9,343 |



## **Trends**



#### Retirement Benefit Options – Q2





#### Retirement Estimate Requests





## Retirement Estimate Requests (without 2011)





#### Retirement Applications





#### 2016 DRS Scorecard

|          | Services to Members                                                                                                                  | 1 <sup>st</sup> Quarter | 2 <sup>nd</sup> Quarter | Trending- future<br>outlook |
|----------|--------------------------------------------------------------------------------------------------------------------------------------|-------------------------|-------------------------|-----------------------------|
| Anr •    | nual Reconciliation: Standard: 90% of employers submit annual file by Jan 31 each year, complete in mid-March Completed in mid-March | *                       | N/A                     |                             |
| Dai<br>• | ly Transactions from Employers: Standard: < 1000 suspended Status: 3