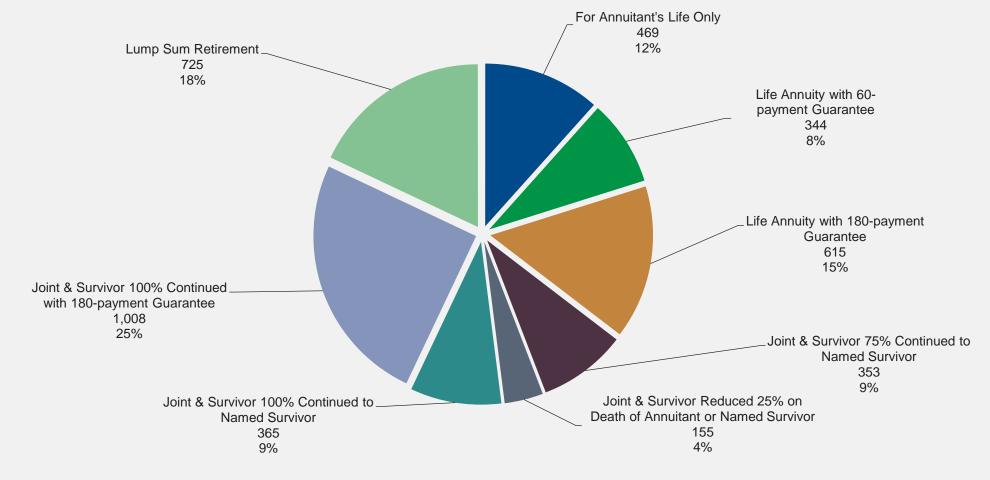

---------------------|-------|
| Number of Sessions         | 31    |
| Number of Attendees        | 1,108 |
| Average Number per Session | 36    |

# Member File Updates

|                             | Oct   | Nov   | Dec   | 4Q    |
|-----------------------------|-------|-------|-------|-------|
| Beneficiary Designations    | 2,321 | 2,263 | 1,988 | 6,572 |
| Military Service Affidavits | 1     | 0     | 0     | 1     |
| Rehired Annuitant Elections | 441   | 523   | 339   | 1,303 |
| Domestic Partner Affidavits | 72    | 113   | 48    | 233   |
| Totals                      | 2,835 | 2,899 | 2,375 | 8,109 |

## **Annual Reconciliation**

#### Successfully completed on time



## **Annual Reconciliation**

#### **Successfully completed on time**





# Retirement Benefit Options – Q4



# Retirement Benefit Options – 2016



# Retirement Estimate Requests



# **Retirement Applications**





# Thank you











608-266-3285