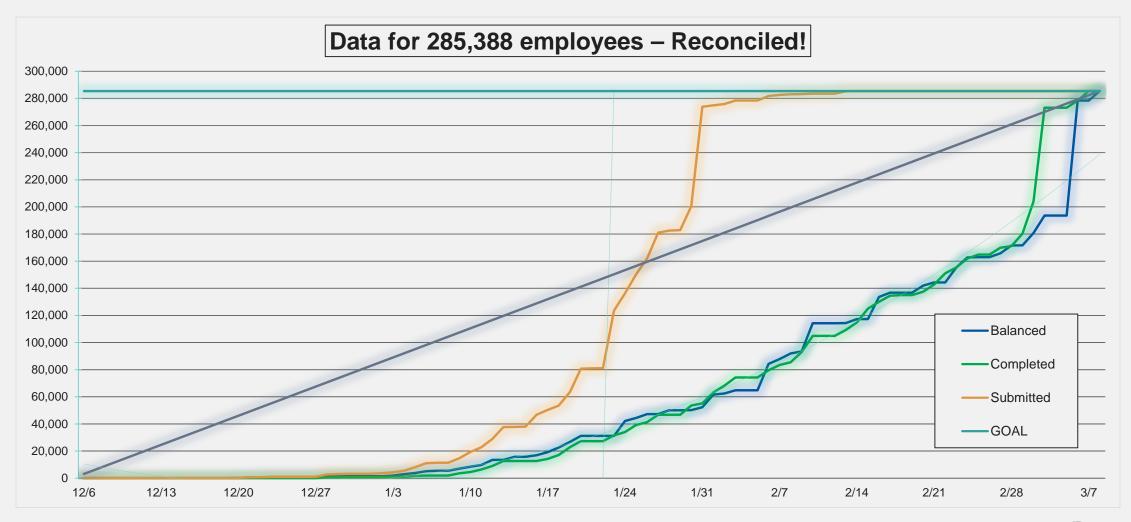

r Presentations      |       |
|----------------------------|-------|
| Number of Sessions         | 31    |
| Number of Attendees        | 1,108 |
| Average Number per Session | 36    |

# Member File Updates

|                             | Oct   | Nov   | Dec   | 4Q    |
|-----------------------------|-------|-------|-------|-------|
| Beneficiary Designations    | 2,321 | 2,263 | 1,988 | 6,572 |
| Military Service Affidavits | 1     | 0     | 0     | 1     |
| Rehired Annuitant Elections | 441   | 523   | 339   | 1,303 |
| Domestic Partner Affidavits | 72    | 113   | 48    | 233   |
| Totals                      | 2,835 | 2,899 | 2,375 | 8,109 |

## **Annual Reconciliation**

#### Successfully completed on time



## **Annual Reconciliation**

#### **Successfully completed on time**





# Retirement Benefit Options – Q4



# Retirement Benefit Options – 2016



# Retirement Estimate Requests



# **Retirement Applications**





# Thank you











608-266-3285