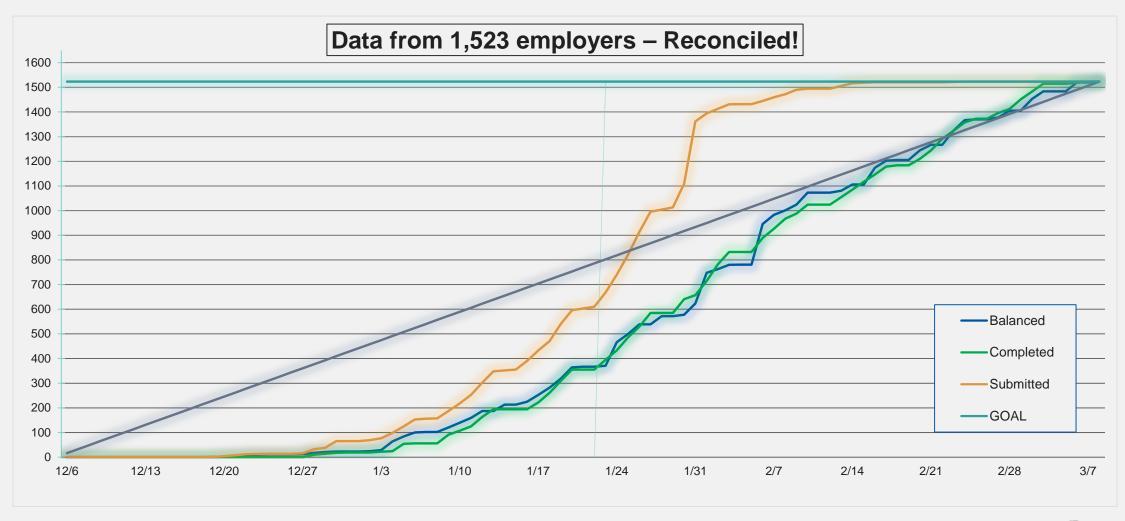

tendees        | 2,140 |
| Average Number per Session | 97    |

| Webinar Presentations      |       |
|----------------------------|-------|
| Number of Sessions         | 31    |
| Number of Attendees        | 1,108 |
| Average Number per Session | 36    |

# Member File Updates

|                             | Oct   | Nov   | Dec   | 4Q    |
|-----------------------------|-------|-------|-------|-------|
| Beneficiary Designations    | 2,321 | 2,263 | 1,988 | 6,572 |
| Military Service Affidavits | 1     | 0     | 0     | 1     |
| Rehired Annuitant Elections | 441   | 523   | 339   | 1,303 |
| Domestic Partner Affidavits | 72    | 113   | 48    | 233   |
| Totals                      | 2,835 | 2,899 | 2,375 | 8,109 |

## **Annual Reconciliation**

#### Successfully completed on time



## **Annual Reconciliation**

#### **Successfully completed on time**





# Retirement Benefit Options – Q4



# Retirement Benefit Options – 2016



# Retirement Estimate Requests



# **Retirement Applications**





# Thank you











608-266-3285