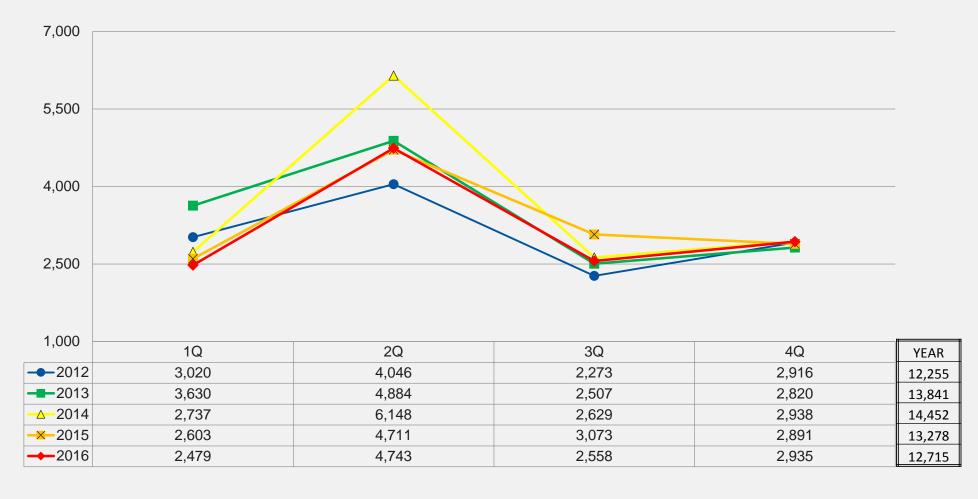

|
| Average Number per Session | 36    |

# Member File Updates

|                             | Oct   | Nov   | Dec   | 4Q    |
|-----------------------------|-------|-------|-------|-------|
| Beneficiary Designations    | 2,321 | 2,263 | 1,988 | 6,572 |
| Military Service Affidavits | 1     | 0     | 0     | 1     |
| Rehired Annuitant Elections | 441   | 523   | 339   | 1,303 |
| Domestic Partner Affidavits | 72    | 113   | 48    | 233   |
| Totals                      | 2,835 | 2,899 | 2,375 | 8,109 |

## **Annual Reconciliation**

#### Successfully completed on time



## **Annual Reconciliation**

#### **Successfully completed on time**





# Retirement Benefit Options – Q4



# Retirement Benefit Options – 2016



# Retirement Estimate Requests



# **Retirement Applications**





# Thank you











608-266-3285