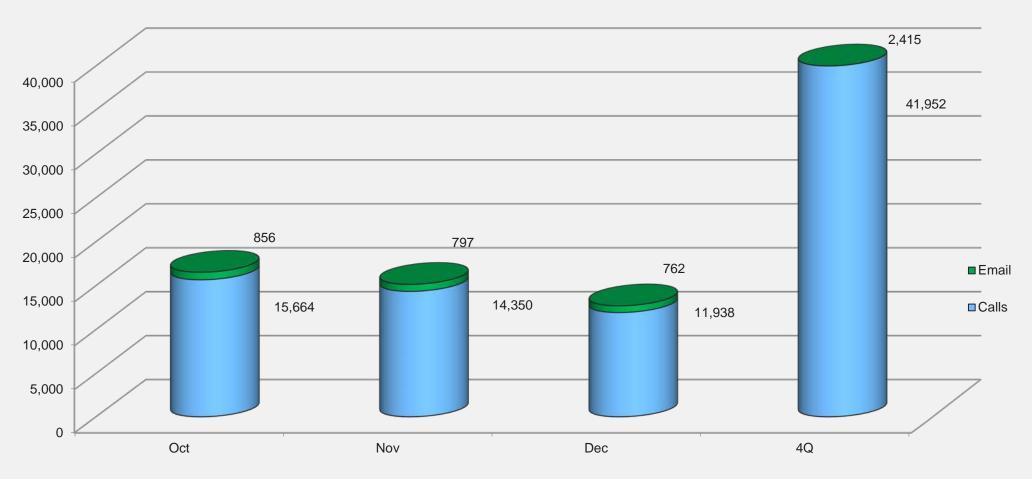

Joint Meeting of the Employee Trust Funds,
Teachers Retirement and Wisconsin Retirement Boards

Anne M. Boudreau, Deputy Administrator

**Division of Retirement Services** 





## **Member Contacts to Main Line**



## **Retirement Session Attendance**

| Small Group Retirement Sessions |     |
|---------------------------------|-----|
| Number of Sessions              | 69  |
| Number of Members Served        | 681 |
| Average Number per Session      | 10  |

| Individual Retirement Sessions |       |
|--------------------------------|-------|
| Number of Members Served       | 1,950 |
| - With an appointment          | 770   |
| - Without an appointment       | 353   |
| - Quick Service                | 827   |
| Average Number per Session     | 1     |

## **Retirement Session Attendance**

| Field Presentations        |       |
|----------------------------|-------|
| Number of Sessions         | 22    |
| Number of Attendees        | 2,140 |
| Average Number per Session | 97    |

| Webinar Pre