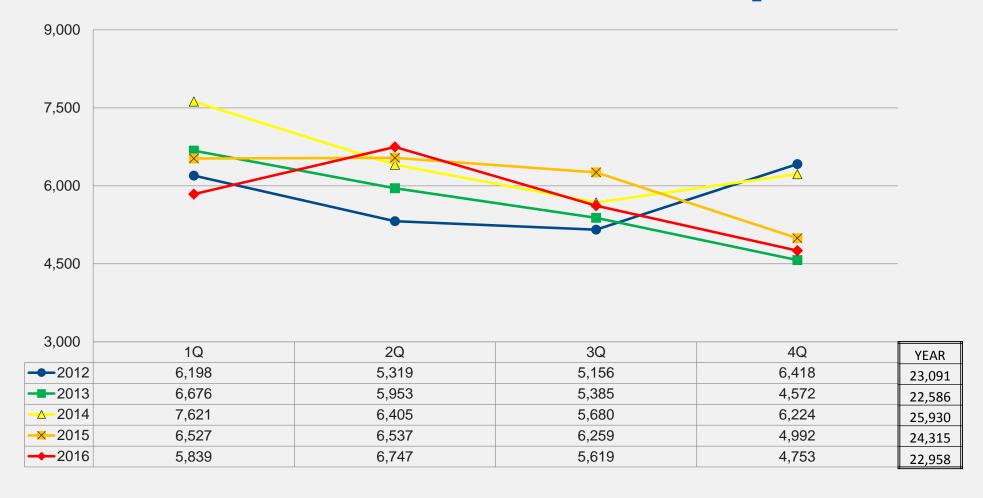

umber of Attendees        | 1,108 |
| Average Number per Session | 36    |

# Member File Updates

|                             | Oct   | Nov   | Dec   | 4Q    |
|-----------------------------|-------|-------|-------|-------|
| Beneficiary Designations    | 2,321 | 2,263 | 1,988 | 6,572 |
| Military Service Affidavits | 1     | 0     | 0     | 1     |
| Rehired Annuitant Elections | 441   | 523   | 339   | 1,303 |
| Domestic Partner Affidavits | 72    | 113   | 48    | 233   |
| Totals                      | 2,835 | 2,899 | 2,375 | 8,109 |

## **Annual Reconciliation**

#### Successfully completed on time



## **Annual Reconciliation**

#### **Successfully completed on time**





# Retirement Benefit Options – Q4



# Retirement Benefit Options – 2016



# Retirement Estimate Requests



# **Retirement Applications**





# Thank you











608-266-3285