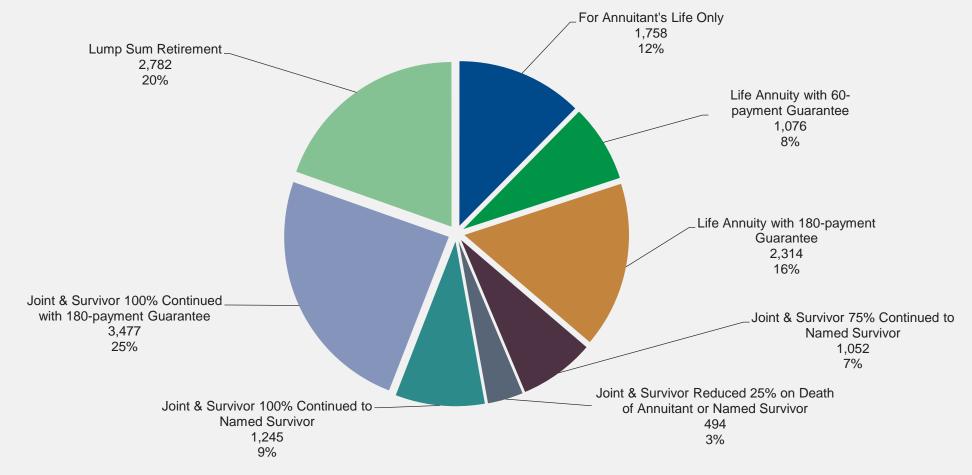

of Sessions         | 31    |
| Number of Attendees        | 1,108 |
| Average Number per Session | 36    |

# Member File Updates

|                             | Oct   | Nov   | Dec   | 4Q    |
|-----------------------------|-------|-------|-------|-------|
| Beneficiary Designations    | 2,321 | 2,263 | 1,988 | 6,572 |
| Military Service Affidavits | 1     | 0     | 0     | 1     |
| Rehired Annuitant Elections | 441   | 523   | 339   | 1,303 |
| Domestic Partner Affidavits | 72    | 113   | 48    | 233   |
| Totals                      | 2,835 | 2,899 | 2,375 | 8,109 |

## **Annual Reconciliation**

#### Successfully completed on time



## **Annual Reconciliation**

#### **Successfully completed on time**





# Retirement Benefit Options – Q4



# Retirement Benefit Options – 2016



# Retirement Estimate Requests



# **Retirement Applications**





# Thank you











608-266-3285