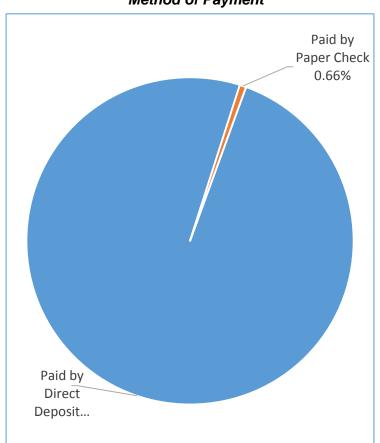

# WRS Payroll Data - All Annuities Paid

| Payroll Month | I Month Paid by Direct Depo |        | Paid by Paper ( | Check | Total            |
|---------------|-----------------------------|--------|-----------------|-------|------------------|
| Jan 2017      | \$346,385,613.96            | 99.32% | \$2,354,132.40  | 0.68% | \$348,739,746.36 |
| Feb 2017      | \$346,801,455.37            | 99.35% | \$2,261,957.35  | 0.65% | \$349,063,412.72 |
| Mar 2017      | \$346,974,533.75            | 99.36% | \$2,219,359.20  | 0.64% | \$349,193,892.95 |

#### Method of Payment