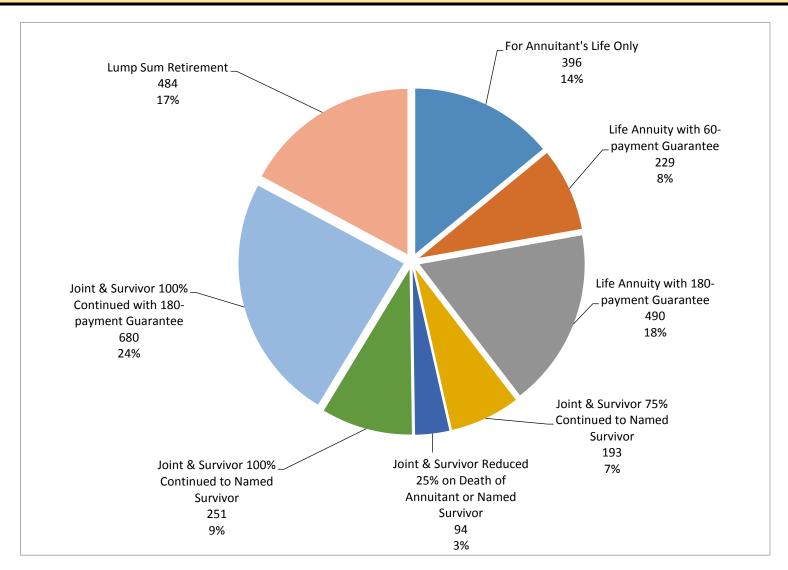

| Retiremen                                       | t Benefits Fin | alized   |   |   |       |
|-------------------------------------------------|----------------|----------|---|---|-------|
| Straight Life                                   | 396            |          |   |   | 396   |
| Life with 60 Payment Guarantee                  | 229            |          |   |   | 229   |
| Life with 180 Payment Guarantee                 | 490            |          |   |   | 490   |
| 75% Continued to Named Survivor                 | 193            |          |   |   | 193   |
| Reduced 25% on Death of Annt or Named Survivor  | 94             |          |   |   | 94    |
| 100% Continued to Named Survivor                | 251            |          |   |   | 251   |
| 100% Continued with 180 Payment Guarantee       | 680            |          |   |   | 680   |
| Annuity Certain (Specified 24-180 Months)       | 0              |          |   |   | 0     |
| Annuity Certain - 24 months                     | 0              |          |   |   | 0     |
| Annuity Certain - 60 months                     | 1              |          |   |   | 1     |
| Annuity Certain - 120 months                    | 2              |          |   |   | 2     |
| Life with 180 Payment Guarantee (Mandatory)     | 26             |          |   |   | 26    |
| Life with Optional-length Guarantee (Mandatory) | 1              |          |   |   | 1     |
| Life with Optional-length Guarantee             | 1              |          |   |   | 1     |
| Total Retirement Annuities Finalized            | 2,364          | 0        | 0 | 0 | 2,364 |
| Lump Sum Potiromont                             | 484            | 0        | 0 | 0 | 484   |
| Lump Sum Retirement                             | 404            | <u> </u> | ٠ | U | 404   |

#### Retirement Benefits Finalized - First Quarter 2017