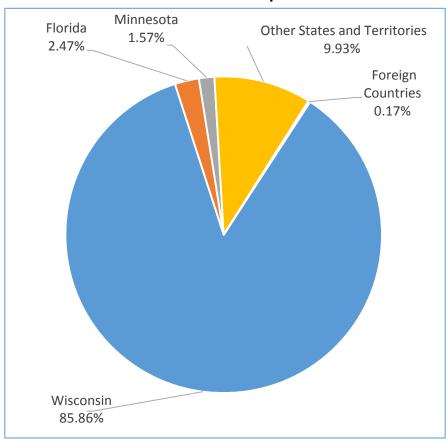

| Location of Annuitants |         |        |                              |       |       |
|------------------------|---------|--------|------------------------------|-------|-------|
| Wisconsin              | 171,201 | 85.86% | Michigan                     | 1,280 | 0.64% |
| Florida                | 4,930   | 2.47%  | Texas                        | 1,253 | 0.63% |
| Minnesota              | 3,124   |        | Colorado                     | 913   | 0.46% |
| Arizona                | 2,600   | 1.30%  | North Carolina               | 719   | 0.36% |
| Illinois               | 1,720   | 0.86%  | Other States and Territories | 9,833 | 4.93% |
| California             | 1,479   | 0.74%  | Foreign Countries            | 347   | 0.17% |

## Location of Annuitants - Top 3 States