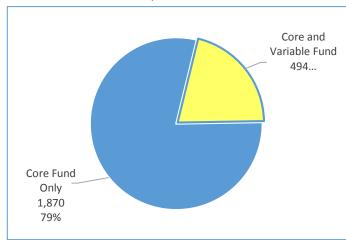

#### Retirement Benefits Finalized - By Calculation Method

|                           | 1Q    | 2Q | 3Q | 4Q | Year  |
|---------------------------|-------|----|----|----|-------|
| Formula                   | 1,633 |    |    |    | 1,633 |
| Money Purchase            | 719   |    |    |    | 719   |
| Statutory Maximum Formula | 12    |    |    |    | 12    |
|                           |       |    |    |    |       |
| Core Fund Only            | 1,870 |    |    |    | 1,870 |
| Core and Variable Fund    | 494   |    |    |    | 494   |
|                           |       |    |    |    |       |
| Local Government          | 1,509 |    |    |    | 1,509 |
| State Government          | 850   |    |    |    | 850   |
|                           |       |    |    |    |       |
| Male                      | 937   |    |    |    | 937   |
| Female                    | 1,427 |    |    |    | 1,427 |

#### Retirement Benefits Finalized

Calculation Method - 1Q 2017

Fund Source - 1Q 2017

Employer - 1Q 2017

Gender - 1Q 2017