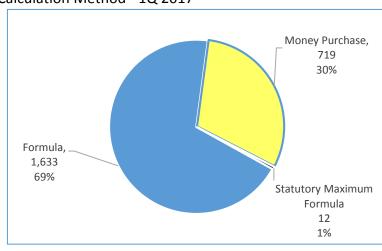

#### Retirement Benefits Finalized - By Calculation Method

|                           | 1Q    | 2Q | 3Q | 4Q | Year  |
|---------------------------|-------|----|----|----|-------|
| Formula                   | 1,633 |    |    |    | 1,633 |
| Money Purchase            | 719   |    |    |    | 719   |
| Statutory Maximum Formula | 12    |    |    |    | 12    |
|                           |       |    |    |    |       |
| Core Fund Only            | 1,870 |    |    |    | 1,870 |
| Core and Variable Fund    | 494   |    |    |    | 494   |
|                           |       |    |    |    |       |
| Local Government          | 1,509 |    |    |    | 1,509 |
| State Government          | 850   |    |    |    | 850   |
|                           |       |    |    |    |       |
| Male                      | 937   |    |    |    | 937   |
| Female                    | 1,427 |    |    |    | 1,427 |

#### Retirement Benefits Finalized

Calculation Method - 1Q 2017

Fund Source - 1Q 2017

Employer - 1Q 2017

Gender - 1Q 2017