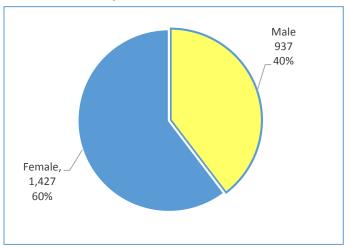

#### Retirement Benefits Finalized - By Calculation Method

|                           | 1Q    | 2Q | 3Q | 4Q | Year  |
|---------------------------|-------|----|----|----|-------|
| Formula                   | 1,633 |    |    |    | 1,633 |
| Money Purchase            | 719   |    |    |    | 719   |
| Statutory Maximum Formula | 12    |    |    |    | 12    |
|                           |       |    |    |    |       |
| Core Fund Only            | 1,870 |    |    |    | 1,870 |
| Core and Variable Fund    | 494   |    |    |    | 494   |
|                           |       |    |    |    |       |
| Local Government          | 1,509 |    |    |    | 1,509 |
| State Government          | 850   |    |    |    | 850   |
|                           |       |    |    |    |       |
| Male                      | 937   |    |    |    | 937   |
| Female                    | 1,427 |    |    |    | 1,427 |

#### Retirement Benefits Finalized

Calculation Method - 1Q 2017

Fund Source - 1Q 2017

Employer - 1Q 2017

Gender - 1Q 2017