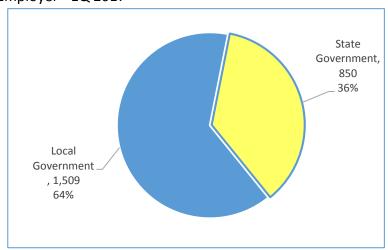

#### Retirement Benefits Finalized - By Calculation Method

|                           | 1Q    | 2Q | 3Q | 4Q | Year  |
|---------------------------|-------|----|----|----|-------|
| Formula                   | 1,633 |    |    |    | 1,633 |
| Money Purchase            | 719   |    |    |    | 719   |
| Statutory Maximum Formula | 12    |    |    |    | 12    |
|                           |       |    |    |    |       |
| Core Fund Only            | 1,870 |    |    |    | 1,870 |
| Core and Variable Fund    | 494   |    |    |    | 494   |
|                           |       |    |    |    |       |
| Local Government          | 1,509 |    |    |    | 1,509 |
| State Government          | 850   |    |    |    | 850   |
|                           |       |    |    |    |       |
| Male                      | 937   |    |    |    | 937   |
| Female                    | 1,427 |    |    |    | 1,427 |

#### Retirement Benefits Finalized

Calculation Method - 1Q 2017

Fund Source - 1Q 2017

Employer - 1Q 2017

Gender - 1Q 2017