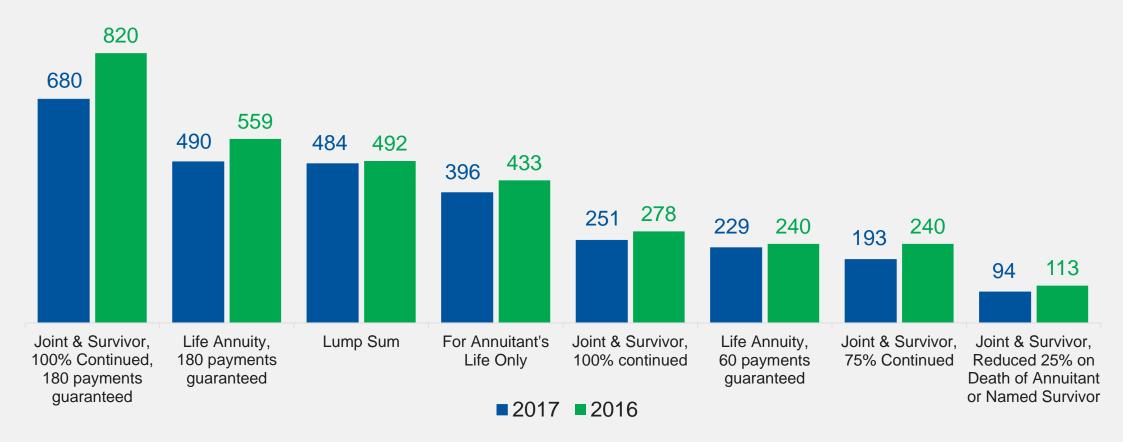

-------------|--|
| Members Served             | 1,729 (-396) |  |
| Average number per session | 31           |  |

| Field Presentations – 9    |              |  |  |
|----------------------------|--------------|--|--|
| Members Served             | 803 (-1,185) |  |  |
| Average number per session | 89           |  |  |

### Rehired Annuitant Elections 1





| First Quarter               | 2017  | 2016  | 2015  |
|-----------------------------|-------|-------|-------|
| Military Service Affidavits | 2     | 24    | 8     |
| Domestic Partner Affidavits | 125   | 187   | 150   |
| Rehired Annuitant Elections | 930   | 720   | 537   |
| Beneficiary<br>Designations | 5,649 | 6,140 | 5,181 |
| Total                       | 6,706 | 7,071 | 5,876 |





## **Annuity Selections Consistent**



# Retirement Estimate Requests

Trending Slightly 1



# Retirement Applications

On Pace With Previous Years





# Thank you











608-266-3285