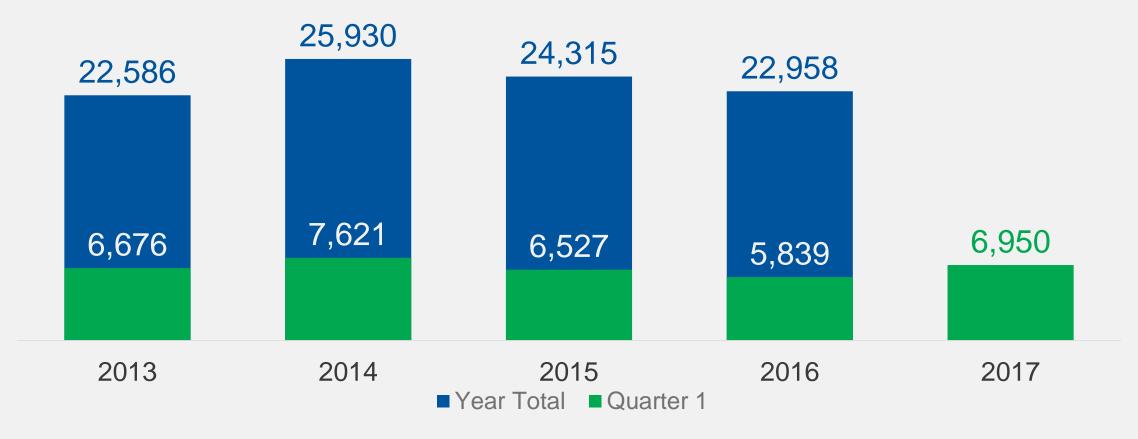

#### Call Volume Similar to Last Year

Typical † in wait times as quarter progresses

| Prior Years - Quarter 1 Totals |        |        |        |        |        |  |  |
|--------------------------------|--------|--------|--------|--------|--------|--|--|
|                                | 2017   | 2016   | 2015   | 2014   | 2013   |  |  |
| Email                          | 4,124  | 4,163  | 4,152  | 3,636  | 3,787  |  |  |
| Calls                          | 48,277 | 50,756 | 50,365 | 48,138 | 46,473 |  |  |