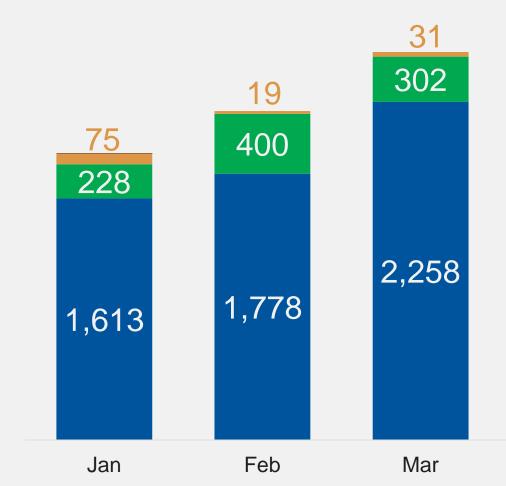

| 284 (-433)          |  |
| - Via Quick Service                    | 865 (+865)          |  |

| Small Group Retirement Sessions – 72 |                  |  |
|--------------------------------------|------------------|--|
| Members Served                       | <b>585</b> (-53) |  |
| Average number per session           | 8                |  |

| Webinar Presentations – 56 |              |  |
|----------------------------|--------------|--|
| Members Served             | 1,729 (-396) |  |
| Average number per session | 31           |  |

| Field Presentations – 9    |              |  |  |
|----------------------------|--------------|--|--|
| Members Served             | 803 (-1,185) |  |  |
| Average number per session | 89           |  |  |

### Rehired Annuitant Elections 1





| First Quarter               | 2017  | 2016  | 2015  |
|-----------------------------|-------|-------|-------|
| Military Service Affidavits | 2     | 24    | 8     |
| Domestic Partner Affidavits | 125   | 187   | 150   |
| Rehired Annuitant Elections | 930   | 720   | 537   |
| Beneficiary<br>Designations | 5,649 | 6,140 | 5,181 |
| Total                       | 6,706 | 7,071 | 5,876 |





## **Annuity Selections Consistent**



# Retirement Estimate Requests

Trending Slightly 1



# Retirement Applications

On Pace With Previous Years





# Thank you











608-266-3285