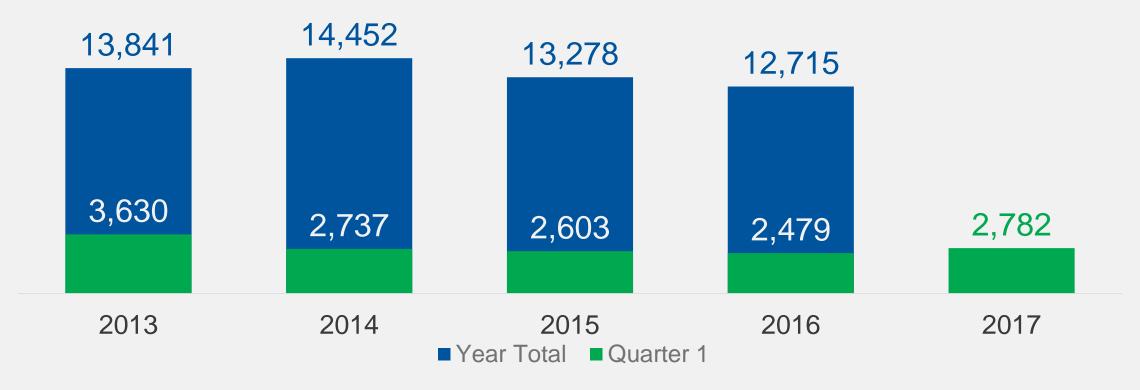

|

| Field Presentations – 9    |              |  |  |
|----------------------------|--------------|--|--|
| Members Served             | 803 (-1,185) |  |  |
| Average number per session | 89           |  |  |

### Rehired Annuitant Elections 1





| First Quarter               | 2017  | 2016  | 2015  |
|-----------------------------|-------|-------|-------|
| Military Service Affidavits | 2     | 24    | 8     |
| Domestic Partner Affidavits | 125   | 187   | 150   |
| Rehired Annuitant Elections | 930   | 720   | 537   |
| Beneficiary<br>Designations | 5,649 | 6,140 | 5,181 |
| Total                       | 6,706 | 7,071 | 5,876 |





## **Annuity Selections Consistent**



# Retirement Estimate Requests

Trending Slightly 1



# Retirement Applications

On Pace With Previous Years





# Thank you











608-266-3285