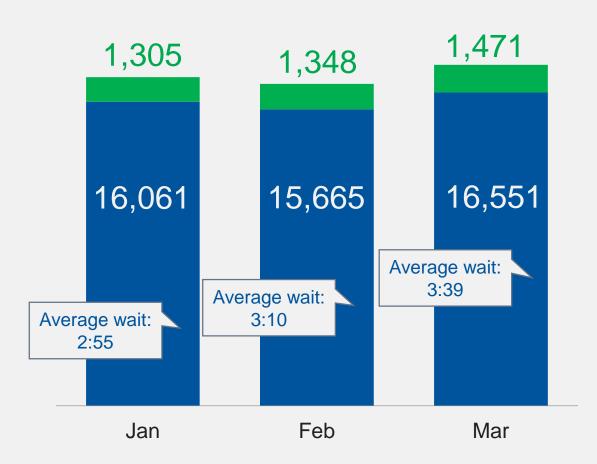

Joint Meeting of the Employee Trust Funds, Teachers Retirement, and Wisconsin Retirement Boards

Anne M. Boudreau, Deputy Administrator

**Division of Retirement Services** 



#### Stable First Quarter

- Typical member call volume
  - ↑ Average answer speed as quarter progressed
- > 5,300 members served through retirement sessions and presentations
- Members shifting to new delivery methods
  - Virtual appointments & quick service
- Retirement applications relatively steady
  - ↑ Retirement estimate requests





#### Call Volume Similar to Last Year



Typical † in wait times as quarter progresses

| Prior Years - Quarter 1 Totals |        |        |        |        |        |  |  |
|--------------------------------|--------|--------|--------|--------|--------|--|--|
|                                | 2017   | 2016   | 2015   | 2014   | 2013   |  |  |
| Email                          | 4,124  | 4,163  | 4,152  | 3,636  | 3,787  |  |  |
| Calls                          | 48,277 | 50,756 | 50,365 | 48,138 | 46,473 |  |  |

#### **New Outreach Services Started**

| Individual Retirement Sessions – 2,204 |                     |  |
|----------------------------------------|---------------------|--|
| Members Served                         | <b>2,204</b> (+331) |  |
| Breakdown by Interaction Type:         |                     |  |
| - With