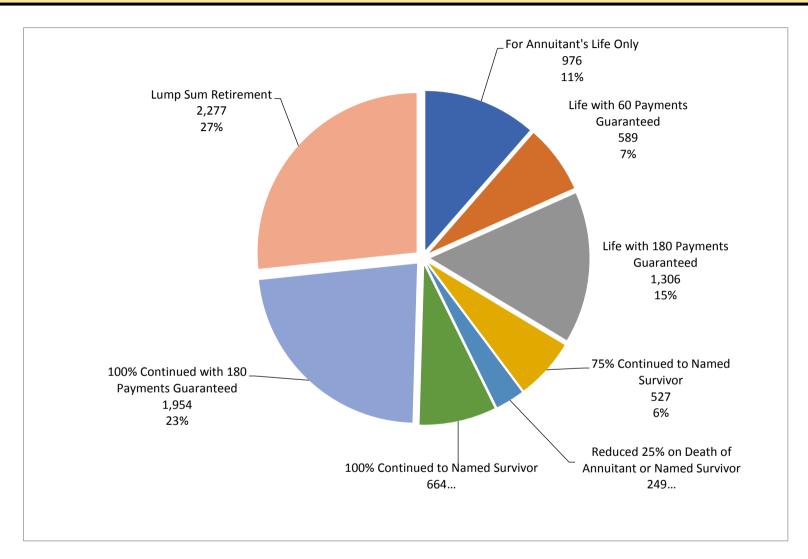

Retirement Benefits Finalized - Calendar Year 2017

| WRS Retirement - Estimates                 | 1Q    | 2Q    | 3Q    | 4Q | Year   |  |  |  |
|--------------------------------------------|-------|-------|-------|----|--------|--|--|--|
| Retirement Estimates Requested             | 6,950 | 7,003 | 5,384 | 0  | 19,337 |  |  |  |
| Retirement Estimates Completed             | 6,825 | 6,519 | 5,234 | 0  | 18,578 |  |  |  |
| WRS Retirement - New Annuities             |       |       |       |    |        |  |  |  |
| Annuities Started on Estimated             | 2,441 | 3,270 | 2,768 | 0  | 8,479  |  |  |  |
| Annuities Finalized (all)                  | 2,364 | 2,634 | 1,312 | 0  | 6,310  |  |  |  |
| - Annuities Immediately Finalized (subset) | 5     | 7     | 10    | 0  | 22     |  |  |  |
| Retirement Benefits Finalized              |       |       |       |    |        |  |  |  |

| 396   | 385                                                                                     | 195                                                                                                         |                                                                                                                                                     | 976                                                    |
|-------|-----------------------------------------------------------------------------------------|-------------------------------------------------------------------------------------------------------------|-----------------------------------------------------------------------------------------------------------------------------------------------------|--------------------------------------------------------|
| 229   | 248                                                                                     | 112                                                                                                         |                                                                                                                                                     | 589                                                    |
| 490   | 529                                                                                     | 287                                                                                                         |                                                                                                                                                     | 1,306                                                  |
| 193   | 207                                                                                     | 127                                                                                                         |                                                                                                                                                     | 527                                                    |
|       |                                                                                         |                                                                                                             |                                                                                                                                                     | 249                                                    |
| 251   | 278                                                                                     | 135                                                                                                         |                                                                                                                                                     | 664                                                    |
| 680   | 868                                                                                     | 406                                                                                                         |                                                                                                                                                     | 1,954                                                  |
|       |                                                                                         |                                                                                                             | -                                                                                                                                                   |                                                        |
| 0     | 1                                                                                       | 1                                                                                                           |                                                                                                                                                     | 2                                                      |
| 0     | 0                                                                                       | 0                                                                                                           |                                                                                                                                                     | (                                                      |
| 1     | 0                                                                                       | 0                                                                                                           |                                                                                                                                                     |                                                        |
| 2     | 1                                                                                       | 0                                                                                                           |                                                                                                                                                     | (                                                      |
| 26    | 6                                                                                       | 4                                                                                                           |                                                                                                                                                     | 36                                                     |
| 1     | 0                                                                                       | 0                                                                                                           |                                                                                                                                                     |                                                        |
| 1     | 0                                                                                       | 0                                                                                                           |                                                                                                                                                     |                                                        |
| 2,364 | 2,633                                                                                   | 1,312                                                                                                       | 0                                                                                                                                                   | 6,309                                                  |
| 484   | 806                                                                                     | 987                                                                                                         | 0                                                                                                                                                   | 2,277                                                  |
|       | 229<br>490<br>193<br>94<br>251<br>680<br>0<br>0<br>1<br>2<br>2<br>26<br>1<br>1<br>2,364 | 229 248   490 529   193 207   94 110   251 278   680 868   0 1   0 0   1 0   2 1   26 6   1 0   2,364 2,633 | 229 248 112   490 529 287   193 207 127   94 110 45   251 278 135   680 868 406   0 1 1   0 0 0   1 0 0   2 1 0   26 6 4   1 0 0   2364 2,633 1,312 | $\begin{array}{c c c c c c c c c c c c c c c c c c c $ |

**Retirement Benefits Finalized - Third Quarter 2017** 