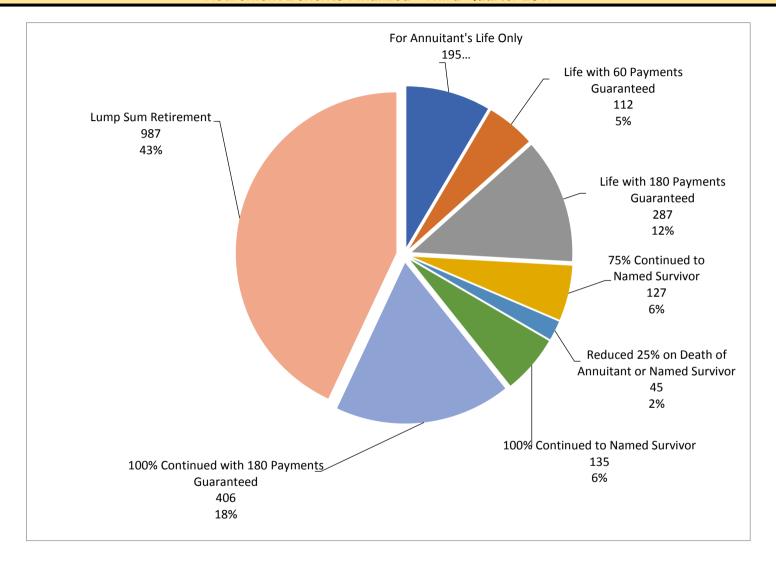

Retirement Benefits Finalized - Calendar Year 2017

| WRS Retirement - Estimates                 | 1Q    | 2Q    | 3Q    | 4Q | Year   |  |  |  |
|--------------------------------------------|-------|-------|-------|----|--------|--|--|--|
| Retirement Estimates Requested             | 6,950 | 7,003 | 5,384 | 0  | 19,337 |  |  |  |
| Retirement Estimates Completed             | 6,825 | 6,519 | 5,234 | 0  | 18,578 |  |  |  |
| WRS Retirement - New Annuities             |       |       |       |    |        |  |  |  |
| Annuities Started on Estimated             | 2,441 | 3,270 | 2,768 | 0  | 8,479  |  |  |  |
| Annuities Finalized (all)                  | 2,364 | 2,634 | 1,312 | 0  | 6,310  |  |  |  |
| - Annuities Immediately Finalized (subset) | 5     | 7     | 10    | 0  | 22     |  |  |  |
| Retirement Benefits Finalized              |       |       |       |    |        |  |  |  |

| 396   | 385                                                                                     | 195                                                                                                         |                                                                                                                                                     | 976                                                    |
|-------|-----------------------------------------------------------------------------------------|-------------------------------------------------------------------------------------------------------------|-----------------------------------------------------------------------------------------------------------------------------------------------------|--------------------------------------------------------|
| 229   | 248                                                                                     | 112                                                                                                         |                                                                                                                                                     | 589                                                    |
| 490   | 529                                                                                     | 287                                                                                                         |                                                                                                                                                     | 1,306                                                  |
| 193   | 207                                                                                     | 127                                                                                                         |                                                                                                                                                     | 527                                                    |
|       |                                                                                         |                                                                                                             |                                                                                                                                                     | 249                                                    |
| 251   | 278                                                                                     | 135                                                                                                         |                                                                                                                                                     | 664                                                    |
| 680   | 868                                                                                     | 406                                                                                                         |                                                                                                                                                     | 1,954                                                  |
|       |                                                                                         |                                                                                                             | -                                                                                                                                                   |                                                        |
| 0     | 1                                                                                       | 1                                                                                                           |                                                                                                                                                     | 2                                                      |
| 0     | 0                                                                                       | 0                                                                                                           |                                                                                                                                                     | (                                                      |
| 1     | 0                                                                                       | 0                                                                                                           |                                                                                                                                                     |                                                        |
| 2     | 1                                                                                       | 0                                                                                                           |                                                                                                                                                     | (                                                      |
| 26    | 6                                                                                       | 4                                                                                                           |                                                                                                                                                     | 36                                                     |
| 1     | 0                                                                                       | 0                                                                                                           |                                                                                                                                                     |                                                        |
| 1     | 0                                                                                       | 0                                                                                                           |                                                                                                                                                     |                                                        |
| 2,364 | 2,633                                                                                   | 1,312                                                                                                       | 0                                                                                                                                                   | 6,309                                                  |
| 484   | 806                                                                                     | 987                                                                                                         | 0                                                                                                                                                   | 2,277                                                  |
|       | 229<br>490<br>193<br>94<br>251<br>680<br>0<br>0<br>1<br>2<br>2<br>26<br>1<br>1<br>2,364 | 229 248   490 529   193 207   94 110   251 278   680 868   0 1   0 0   1 0   2 1   26 6   1 0   2,364 2,633 | 229 248 112   490 529 287   193 207 127   94 110 45   251 278 135   680 868 406   0 1 1   0 0 0   1 0 0   2 1 0   26 6 4   1 0 0   2364 2,633 1,312 | $\begin{array}{c c c c c c c c c c c c c c c c c c c $ |