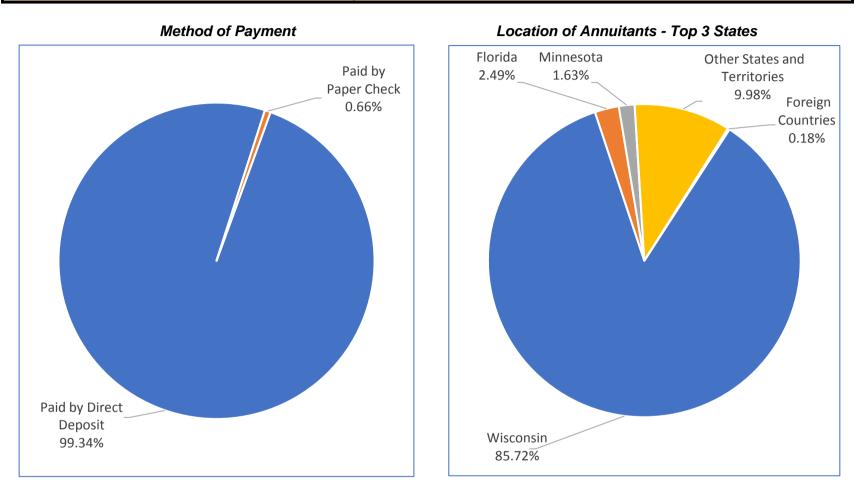

| Payroll M | onth       | Paid by Direct Deposit |        | Paid by Paper  | Check | Total            |
|-----------|------------|------------------------|--------|----------------|-------|------------------|
| Jan 201   | L <b>7</b> | \$346,385,613.96       | 99.32% | \$2,354,132.40 | 0.68% | \$348,739,746.36 |
| Feb 201   | L7         | \$346,801,455.37       | 99.35% | \$2,261,957.35 | 0.65% | \$349,063,412.72 |
| Mar 202   | 17         | \$346,974,533.75       | 99.36% | \$2,219,359.20 | 0.64% | \$349,193,892.95 |

| Payroll Month | Paid by Direct Deposit |        | Paid by Paper  | Check | Total            |
|---------------|------------------------|--------|----------------|-------|------------------|
| Apr 2017      | \$354,570,961.54       | 99.37% | \$2,243,493.88 | 0.63% | \$356,814,455.42 |
| May 2017      | \$354,845,496.70       | 99.41% | \$2,113,704.88 | 0.59% | \$356,959,201.58 |
| Jun 2017      | \$358,000,162.14       | 99.40% | \$2,148,444.16 | 0.60% | \$360,148,606.30 |

| Payroll Month | Paid by Direct Deposit |        | Paid by Paper  | Check | Total            |
|---------------|------------------------|--------|----------------|-------|------------------|
| Jul 2017      | \$360,016,083.11       | 99.39% | \$2,193,621.92 | 0.61% | \$362,209,705.03 |
| Aug 2017      | \$361,236,412.00       | 99.42% | \$2,125,413.44 | 0.58% | \$363,361,825.44 |
| Sep 2017      | \$361,163,036.37       | 99.43% | \$2,063,486.75 | 0.57% | \$363,226,523.12 |

| Location of Annuitants |         |        |                              |        |       |
|------------------------|---------|--------|------------------------------|--------|-------|
| Wisconsin              | 174,343 | 85.72% | Michigan                     | 1,321  | 0.65% |
| Florida                | 5,074   | 2.49%  | Texas                        | 1,297  | 0.64% |
| Minnesota              | 3,305   |        | Colorado                     | 942    | 0.46% |
| Arizona                | 2,696   | 1.33%  | North Carolina               | 739    | 0.36% |
| Illinois               | 1,748   | 0.86%  | Other States and Territories | 10,060 | 4.95% |
| California             | 1,496   | 0.74%  | Foreign Countries            | 357    | 0.18% |