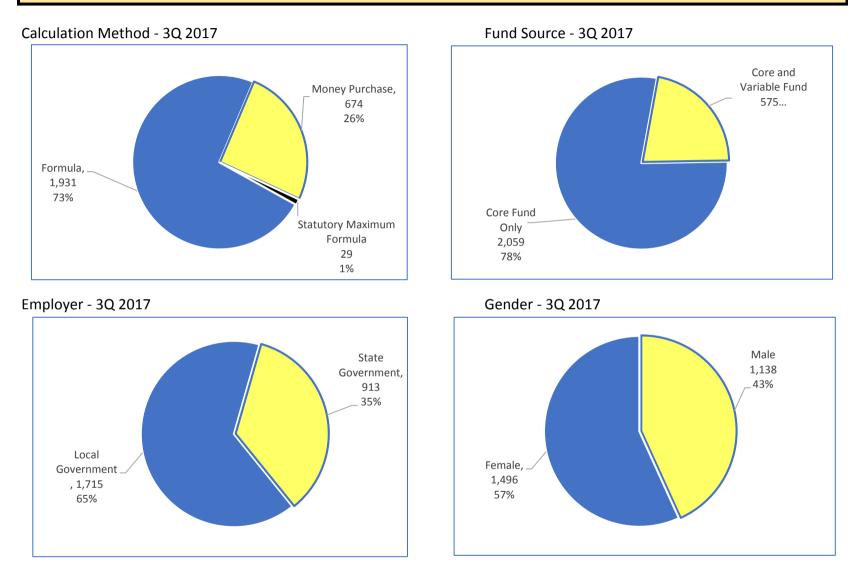

#### **Retirement Benefits Finalized - By Calculation Method**

|                           | 1Q    | 2Q    | 3Q    | 4Q | Year  |
|---------------------------|-------|-------|-------|----|-------|
| Formula                   | 1,633 | 1,931 | 926   |    | 4,490 |
| Money Purchase            | 719   | 674   | 374   |    | 1,767 |
| Statutory Maximum Formula | 12    | 29    | 12    |    | 53    |
|                           |       |       |       |    |       |
| Core Fund Only            | 1,870 | 2,059 | 1,001 |    | 4,930 |
| Core and Variable Fund    | 494   | 575   | 311   |    | 1,380 |
|                           |       |       |       |    |       |
| Local Government          | 1,509 | 1,715 | 841   |    | 4,065 |
| State Government          | 850   | 913   | 463   |    | 2,226 |
|                           |       |       |       |    |       |
| Male                      | 937   | 1,138 | 572   |    | 2,647 |
| Female                    | 1,427 | 1,496 | 740   |    | 3,663 |