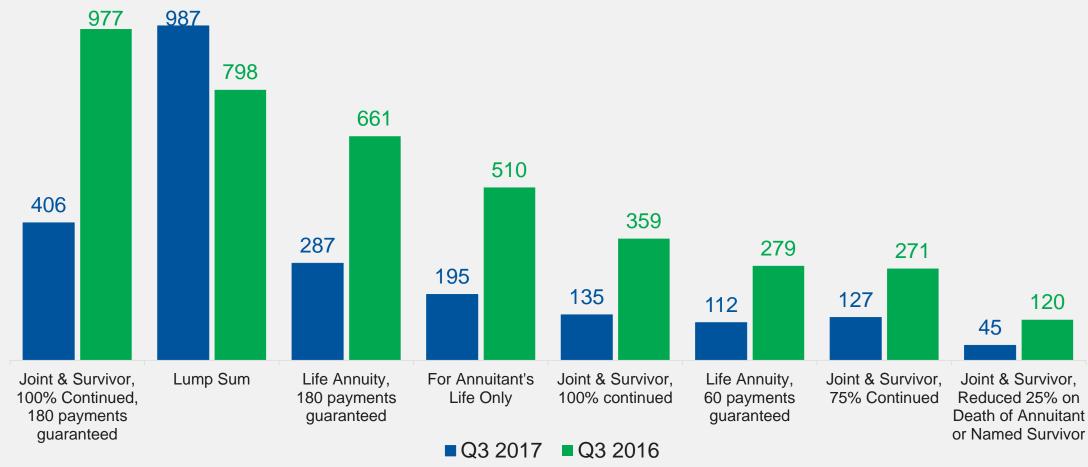

| Members Served             | 1,599 (-126) |  |
| Average number per session | 38           |  |

| Field Presentations: 5     |                   |  |
|----------------------------|-------------------|--|
| Members Served             | <b>577</b> (-343) |  |
| Average number per session | 115               |  |

# Beneficiary Designations I in Q3



| Third Quarter                  | 2017  | 2016  | 2015  |
|--------------------------------|-------|-------|-------|
| Military Service Affidavits    | 0     | 3     | 77    |
| Domestic Partner<br>Affidavits | 102   | 109   | 125   |
| Rehired Annuitant Elections    | 910   | 927   | 661   |
| Beneficiary<br>Designations    | 7,752 | 6,706 | 6,103 |
| Total                          | 8,764 | 7,745 | 6,966 |



# Lump Sum Option All Others





### Retirement Estimate Requests

Trending **↓** 



### Retirement Applications

↑ Compared With 2016





# Thank you











608-266-3285