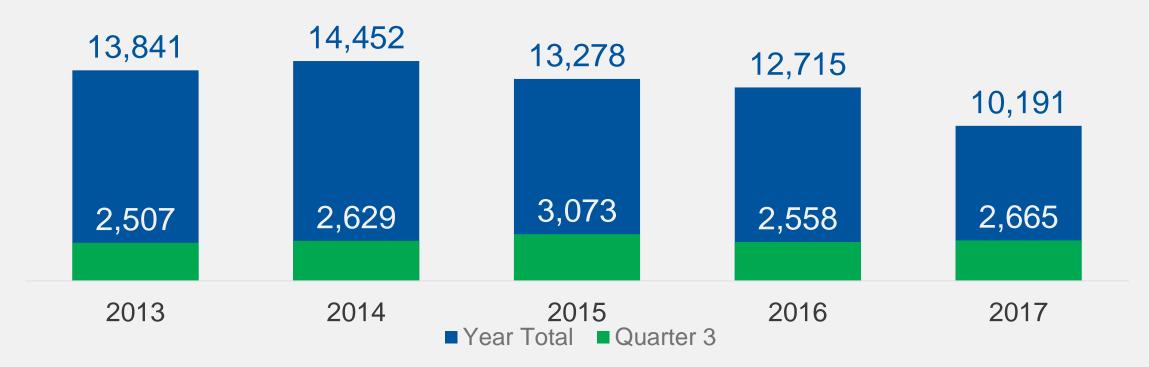

#### Calls

Volume

Answer speed as quarter progressed

# Call Volume Over Last Year

Wait time longer in July due to staffing shortage.

| Prior Years - Quarter 3 Totals |        |        |        |        |        |  |  |
|--------------------------------|--------|--------|--------|--------|--------|--|--|
|                                | 2017   | 2016   | 2015   | 2014   | 2013   |  |  |
| Email                          | 2,365  | 2,107  | 2,481  | 2,352  | 2,394  |  |  |
| Calls                          | 36,385 | 35,112 | 36,799 | 35,566 | 33,468 |  |  |