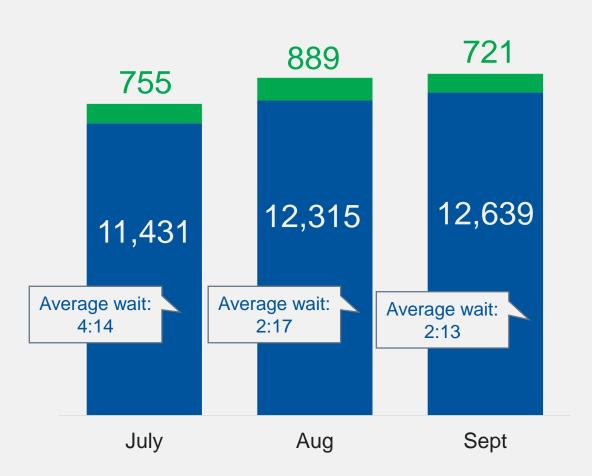

#### Calls

Volume

Answer speed as quarter progressed

# Call Volume Over Last Year

Wait time longer in July due to staffing shortage.

| Prior Years - Quarter 3 Totals |        |        |        |        |        |  |  |
|--------------------------------|--------|--------|--------|--------|--------|--|--|
|                                | 2017   | 2016   | 2015   | 2014   | 2013   |  |  |
| Email                          | 2,365  | 2,107  | 2,481  | 2,352  | 2,394  |  |  |
| Calls                          | 36,385 | 35,112 | 36,799 | 35,566 | 33,468 |  |  |