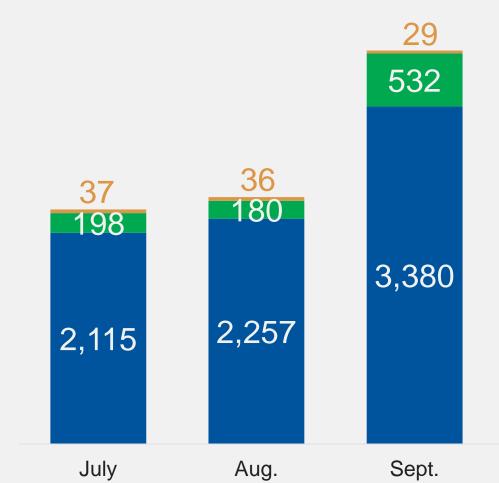

#### **Education**

Volume

**4,777 members** served through retirement sessions and presentations