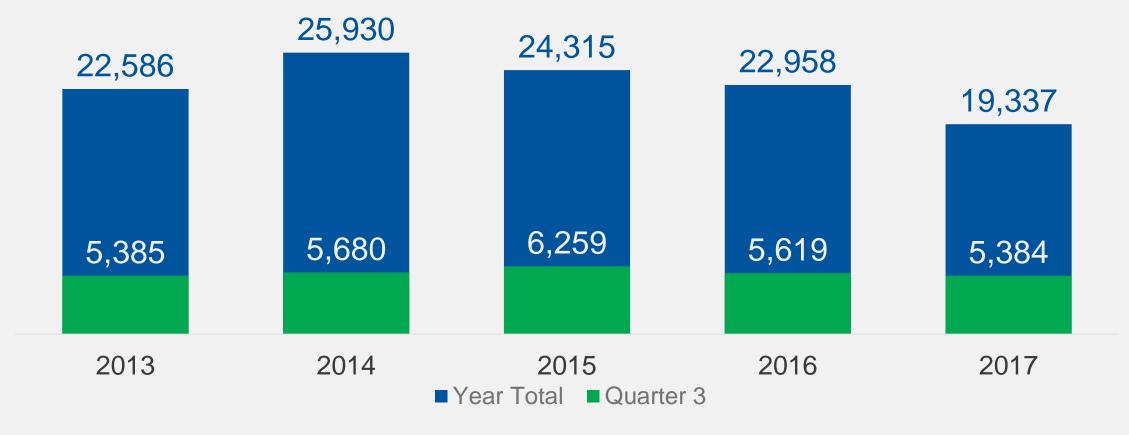

age number per session | 38           |  |

| Field Presentations: 5     |                   |  |
|----------------------------|-------------------|--|
| Members Served             | <b>577</b> (-343) |  |
| Average number per session | 115               |  |

# Beneficiary Designations I in Q3



| Third Quarter                  | 2017  | 2016  | 2015  |
|--------------------------------|-------|-------|-------|
| Military Service Affidavits    | 0     | 3     | 77    |
| Domestic Partner<br>Affidavits | 102   | 109   | 125   |
| Rehired Annuitant Elections    | 910   | 927   | 661   |
| Beneficiary<br>Designations    | 7,752 | 6,706 | 6,103 |
| Total                          | 8,764 | 7,745 | 6,966 |



# Lump Sum Option All Others





### Retirement Estimate Requests

Trending **↓** 



### Retirement Applications

↑ Compared With 2016





# Thank you











608-266-3285