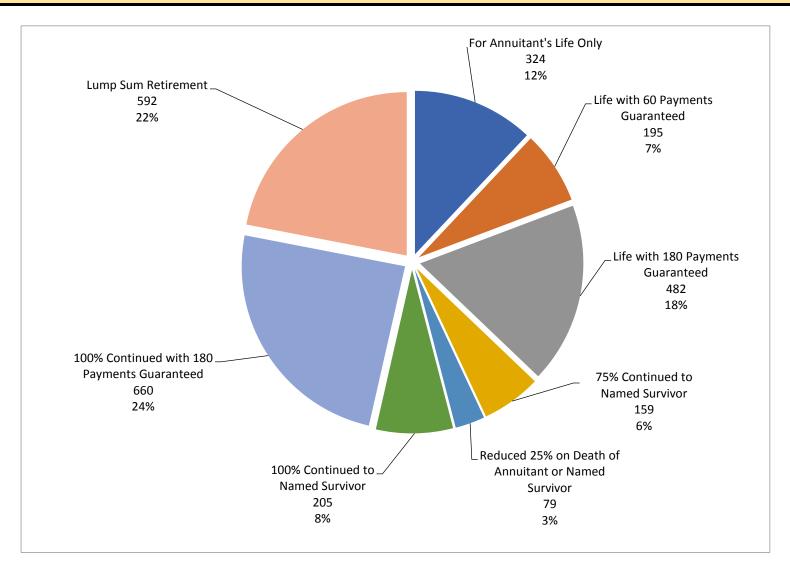

| Retiremen                                           | Benefits Finalized |      |
|-----------------------------------------------------|--------------------|------|
| For Annuitant's Life Only                           | 324                | 32   |
| Life with 60 Payments Guaranteed                    | 195                | 19   |
| Life with 180 Payments Guaranteed                   | 482                | 48   |
| 75% Continued to Named Survivor                     | 159                | 15   |
| Reduced 25% on Death of Annuitant or Named Survivor | 79                 | 7    |
| 100% Continued to Named Survivor                    | 205                | 20   |
| 100% Continued with 180 Payments Guaranteed         | 660                | 66   |
| Annuity Certain (Specified 24-180 Months)           | 0                  |      |
| Annuity Certain - 24 months                         | 0                  |      |
| Annuity Certain - 60 months                         | 0                  |      |
| Annuity Certain - 120 months                        | 0                  |      |
| Life with 180 Payments Guaranteed (Mandatory)       | 10                 | 1    |
| Life with Optional-length Guarantee (Mandatory)     | 0                  |      |
| Life with Optional-length Guarantee                 | 0                  |      |
| Total Retirement Annuities Finalized                | 2,114              | 2,11 |
| Lump Sum Retirement                                 | 592                | 59   |

#### Retirement Benefits Finalized - First Quarter 2018