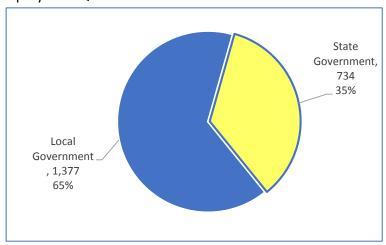

#### Retirement Benefits Finalized - By Calculation Method

|                           | 1Q    | 2Q | 3Q | 4Q | Year  |
|---------------------------|-------|----|----|----|-------|
| Formula                   | 1,596 |    |    |    | 1,596 |
| Money Purchase            | 511   |    |    |    | 511   |
| Statutory Maximum Formula | 14    |    |    |    | 14    |
|                           |       |    |    |    |       |
| Core Fund Only            | 1,639 |    |    |    | 1,639 |
| Core and Variable Fund    | 482   |    |    |    | 482   |
|                           |       |    |    |    |       |
| Local Government          | 1,377 |    |    |    | 1,377 |
| State Government          | 734   |    |    |    | 734   |
|                           |       |    |    |    |       |
| Male                      | 822   |    |    |    | 822   |
| Female                    | 1,299 |    |    |    | 1,299 |

#### Retirement Benefits Finalized

Calculation Method - 1Q 2018

Fund Source - 1Q 2018

Employer - 1Q 2018

Gender - 1Q 2018