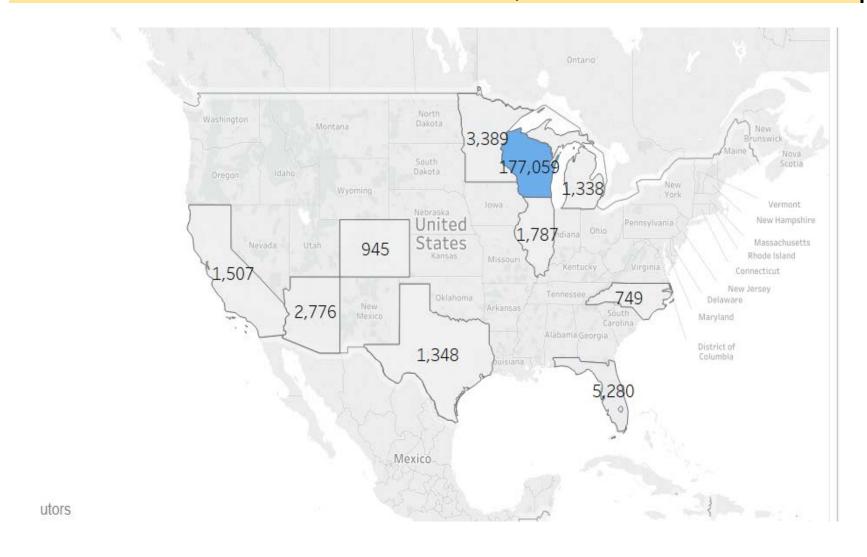

|            | Location of Annuitants |        |                              |        |       |  |  |  |  |  |
|------------|------------------------|--------|------------------------------|--------|-------|--|--|--|--|--|
| Wisconsin  | 177,059                | 85.62% | Michigan                     | 1,338  | 0.65% |  |  |  |  |  |
| Florida    | 5,280                  | 2.55%  | Texas                        | 1,348  | 0.65% |  |  |  |  |  |
| Minnesota  | 3,389                  | 1.64%  | Colorado                     | 945    | 0.46% |  |  |  |  |  |
| Arizona    | 2,776                  | 1.34%  | North Carolina               | 749    | 0.36% |  |  |  |  |  |
| Illinois   | 1,787                  | 0.86%  | Other States and Territories | 10,271 | 4.97% |  |  |  |  |  |
| California | 1,507                  | 0.73%  | Foreign Countries            | 357    | 0.17% |  |  |  |  |  |

## Location of Annuitants - Top 10