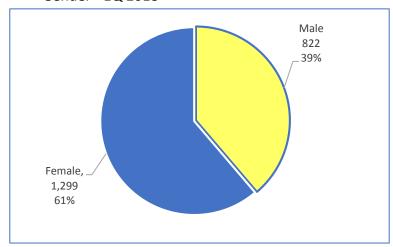

#### Retirement Benefits Finalized - By Calculation Method

|                           | 1Q    | 2Q | 3Q | 4Q | Year  |
|---------------------------|-------|----|----|----|-------|
| Formula                   | 1,596 |    |    |    | 1,596 |
| Money Purchase            | 511   |    |    |    | 511   |
| Statutory Maximum Formula | 14    |    |    |    | 14    |
|                           |       |    |    |    |       |
| Core Fund Only            | 1,639 |    |    |    | 1,639 |
| Core and Variable Fund    | 482   |    |    |    | 482   |
|                           |       |    |    |    |       |
| Local Government          | 1,377 |    |    |    | 1,377 |
| State Government          | 734   |    |    |    | 734   |
|                           |       |    |    |    |       |
| Male                      | 822   |    |    |    | 822   |
| Female                    | 1,299 |    |    |    | 1,299 |

#### Retirement Benefits Finalized

Calculation Method - 1Q 2018

Fund Source - 1Q 2018

Employer - 1Q 2018

Gender - 1Q 2018