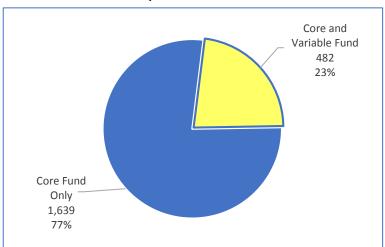

#### Retirement Benefits Finalized - By Calculation Method

|                           | 1Q    | 2Q | 3Q | 4Q | Year  |
|---------------------------|-------|----|----|----|-------|
| Formula                   | 1,596 |    |    |    | 1,596 |
| Money Purchase            | 511   |    |    |    | 511   |
| Statutory Maximum Formula | 14    |    |    |    | 14    |
|                           |       |    |    |    |       |
| Core Fund Only            | 1,639 |    |    |    | 1,639 |
| Core and Variable Fund    | 482   |    |    |    | 482   |
|                           |       |    |    |    |       |
| Local Government          | 1,377 |    |    |    | 1,377 |
| State Government          | 734   |    |    |    | 734   |
|                           |       |    |    |    |       |
| Male                      | 822   |    |    |    | 822   |
| Female                    | 1,299 |    |    |    | 1,299 |

#### Retirement Benefits Finalized

Calculation Method - 1Q 2018

Fund Source - 1Q 2018

Employer - 1Q 2018

Gender - 1Q 2018