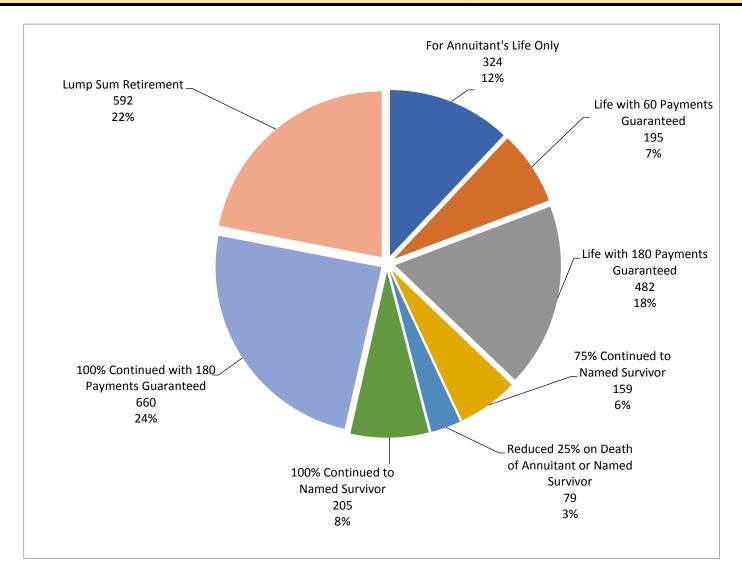

| Retiremen                                           | Benefits Finalized |      |
|-----------------------------------------------------|--------------------|------|
| For Annuitant's Life Only                           | 324                | 32   |
| Life with 60 Payments Guaranteed                    | 195                | 19   |
| Life with 180 Payments Guaranteed                   | 482                | 48   |
| 75% Continued to Named Survivor                     | 159                | 15   |
| Reduced 25% on Death of Annuitant or Named Survivor | 79                 | 7    |
| 100% Continued to Named Survivor                    | 205                | 20   |
| 100% Continued with 180 Payments Guaranteed         | 660                | 66   |
| Annuity Certain (Specified 24-180 Months)           | 0                  |      |
| Annuity Certain - 24 months                         | 0                  |      |
| Annuity Certain - 60 months                         | 0                  |      |
| Annuity Certain - 120 months                        | 0                  |      |
| Life with 180 Payments Guaranteed (Mandatory)       | 10                 | 1    |
| Life with Optional-length Guarantee (Mandatory)     | 0                  |      |
| Life with Optional-length Guarantee                 | 0                  |      |
| Total Retirement Annuities Finalized                | 2,114              | 2,11 |
| Lump Sum Retirement                                 | 592                | 59   |

#### Retirement Benefits Finalized - First Quarter 2018