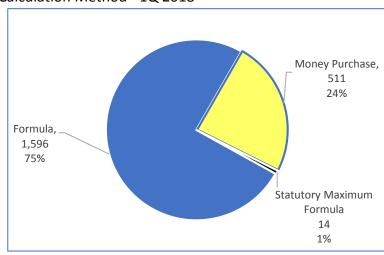

#### Retirement Benefits Finalized - By Calculation Method

|                           | 1Q    | 2Q | 3Q | 4Q | Year  |
|---------------------------|-------|----|----|----|-------|
| Formula                   | 1,596 |    |    |    | 1,596 |
| Money Purchase            | 511   |    |    |    | 511   |
| Statutory Maximum Formula | 14    |    |    |    | 14    |
|                           |       |    |    |    |       |
| Core Fund Only            | 1,639 |    |    |    | 1,639 |
| Core and Variable Fund    | 482   |    |    |    | 482   |
|                           |       |    |    |    |       |
| Local Government          | 1,377 |    |    |    | 1,377 |
| State Government          | 734   |    |    |    | 734   |
|                           |       |    |    |    |       |
| Male                      | 822   |    |    |    | 822   |
| Female                    | 1,299 |    |    |    | 1,299 |

#### Retirement Benefits Finalized

Calculation Method - 1Q 2018

Fund Source - 1Q 2018

Employer - 1Q 2018

Gender - 1Q 2018