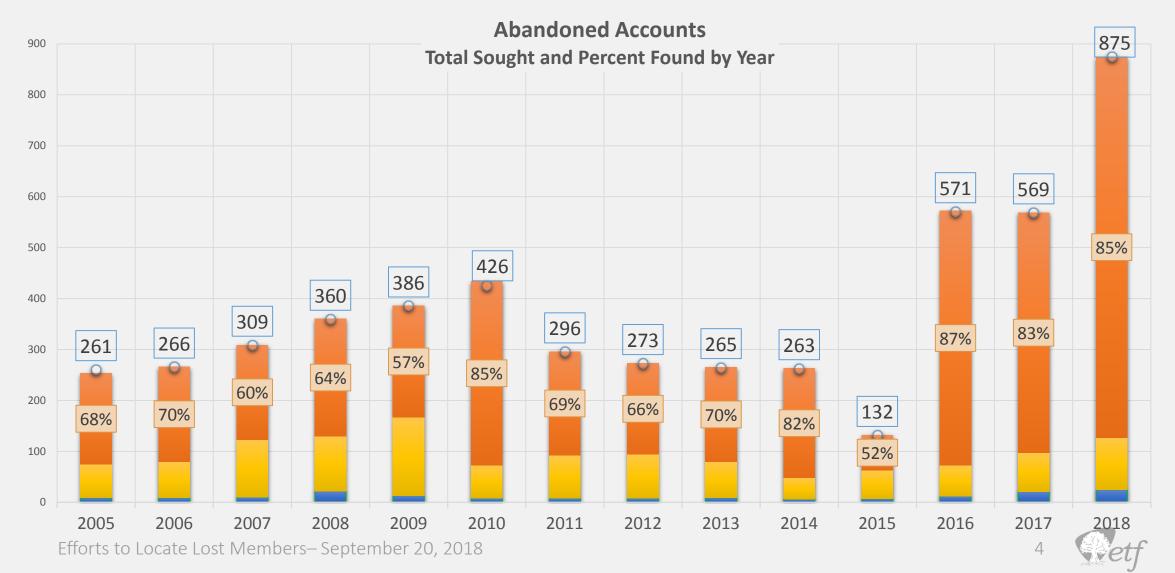

#### **Efforts to Locate Members**

Joint Meeting of the Employee Trust Funds, Teachers Retirement, and Wisconsin Retirement Boards

Anne M. Boudreau, Deputy Administrator Division of Retirement Services



#### **Staying in Touch with Members**

- Address service requested on first-class mail
- Address collected with all retirement estimate requests and other forms
- Address conversation during telephone call
- Reminders to members in the WRS News and via the Annual Statement of Benefits mailing
- Multiple communication paths with members



Efforts to Locate Lost Members– September 20, 2018

#### **Searching for Members**

- Fiduciary duty
- Staff time
- Resources
- Timing of search
- Publication





#### **Finding Members**



# Questions?

### Stay Connected

etf\_wi etf.wi.gov ETF E-mail Updates

608-266-3285 1-877-533-5020



## Thank you