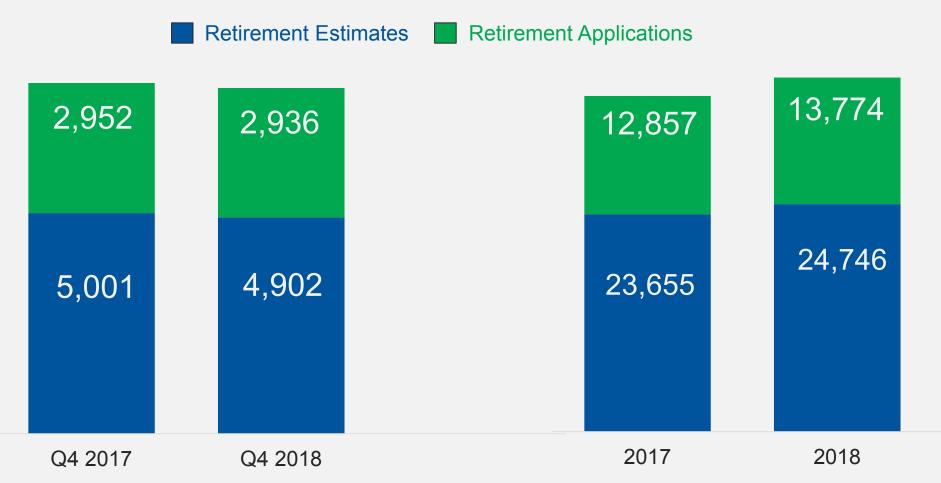

#### **Trends - Retirement**

| Q4                                    | 2017                  | 2018                  | Change                 |
|---------------------------------------|-----------------------|-----------------------|------------------------|
| Retirement Estimates Requested        | 5,001                 | 4,902                 | -2.0%                  |
| Retirement Applications Received      | 2,952                 | 2,936                 | -0.5%                  |
|                                       |                       |                       |                        |
|                                       |                       |                       |                        |
| YTD                                   | 2017                  | 2018                  | Change                 |
| YTD<br>Retirement Estimates Requested | <b>2017</b><br>23,655 | <b>2018</b><br>24,746 | <b>Change</b><br>+4.6% |