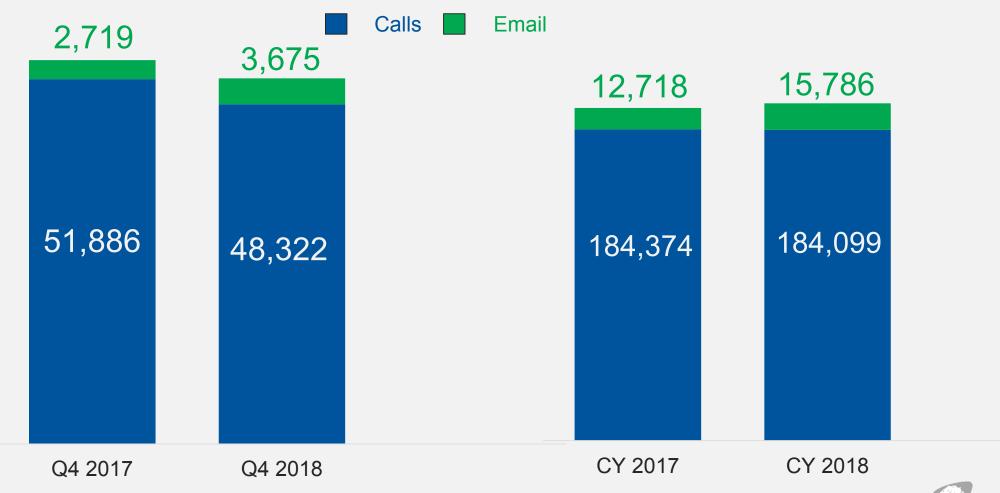

#### **Member Contacts**

| Q4    | 2017   | 2018   | Change |
|-------|--------|--------|--------|
| Calls | 51,886 | 48,322 | -6.9%  |
| Email | 2,719  | 3,675  | +35.2% |
| Total | 54,605 | 51,997 | -4.8%  |

| YTD   | 2017    | 2018    | Change |
|-------|---------|---------|--------|
| Calls | 184,374 | 184,099 | -0.1%  |
| Email | 12,718  | 15,786  | +24.1% |
| Total | 197,092 | 199,885 | +1.4%  |

3

#### **Member Contacts**

DRS Customer Service Update – March 21, 2019

.