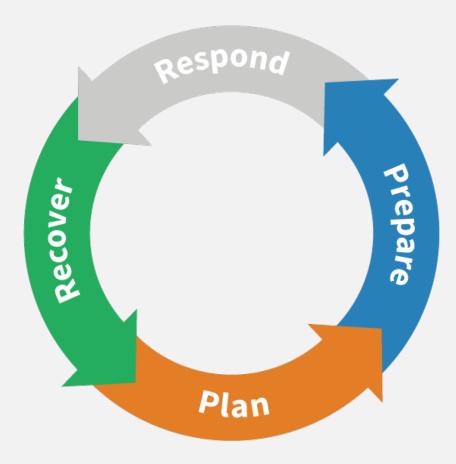

## What is COOP?

**Continuity of Operations (COOP)** = a methodology used by both public and private sector organizations to ensure all essential business services are operational following a wide range of potential disruptions.