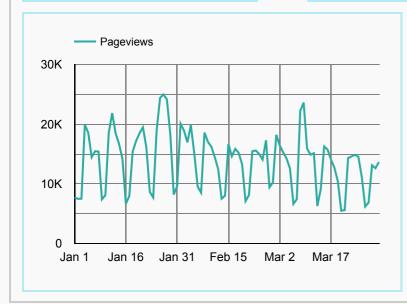

# Site Impact

How many users visited the website?

Users

219,064

**New Users** 

193,927

Pageviews

1,249,245