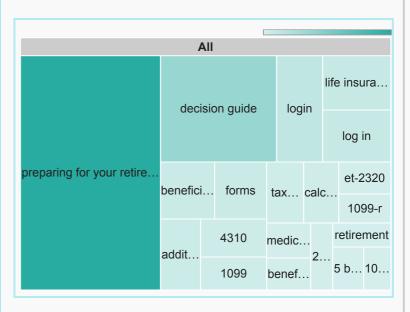

#### Site searches:

|     | Search Term                   | Total Unique Sear | ches • |
|-----|-------------------------------|-------------------|--------|
| 1.  | preparing for your retirement |                   | 3,301  |
| 2.  | decision guide                |                   | 1,238  |
| 3.  | login                         |                   | 495    |
| 4.  | life insurance                |                   | 376    |
| 5.  | log in                        |                   | 365    |
| 6.  | beneficiary                   |                   | 303    |
| 7.  | forms                         |                   | 300    |
| 8.  | additional contributions      |                   | 286    |
| 9.  | 4310                          |                   | 254    |
| 10. | 1099                          |                   | 232    |
| 11. | tax withholding               |                   | 227    |
| 12. | calculator                    |                   | 215    |
|     |                               | 1 - 100 / 14166   | < >    |

**Hot Topics** – Out of the 40,687 unique searches, "preparing for retirement" is the #1 search followed by "decision guide," "login" or "log in," "life insurance," and "beneficiary."

**Downloads** – Pre-tax season, it makes sense that the Substitute W-4P Tax Withholding Certificate for Pension and Annuity Payments (ET-4310) is the #1 downloaded form, followed by Direct Deposit Authorization (ET-7282), Address/Name Change (ET-2815), Tax Liability on WRS Benefits (ET-4125), and ConnectYourCare's HSA Eligible Expenses.