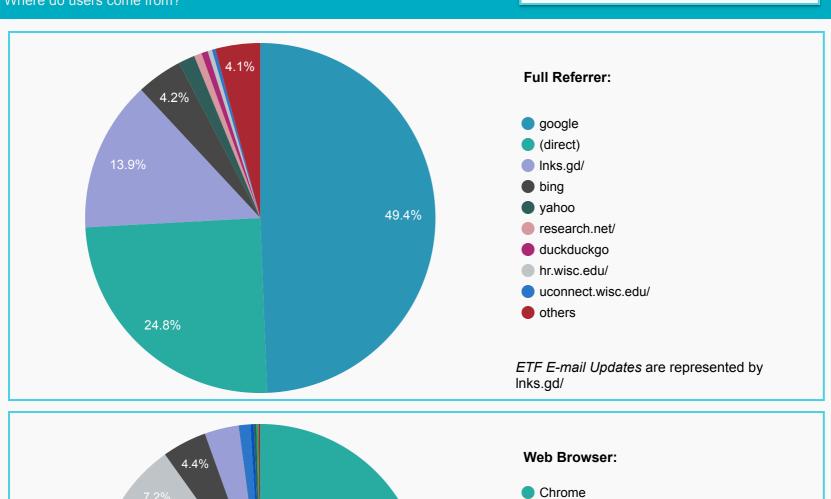

#### Source

Tracking how users come to the site and what type of device they use.

Full Referrer: an external site or application that directed the user to our site

Organic Search: users came to the site by entering terms into a search engine

Referral: users came to the site from a link on another website

Direct: users came to the site from an external direct link