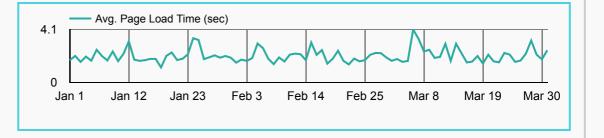

# Site Performance

How quickly are pages loading?

Avg. Page Load Time (sec)

2.01

**₹ -2.6%** from previous quarter