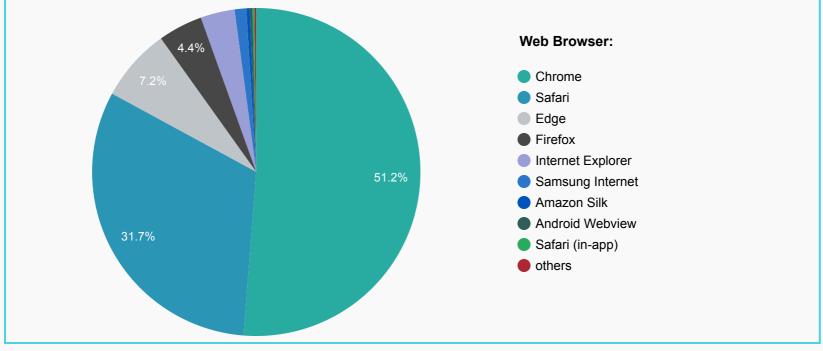

| January 1 - March 31, 2021

This report is a high-level data dashboard created using Google Data Studio. Interactive functionality has been disabled. See page 6 for definitions of key terms and a summary of the reporting period. Questions? For assistance, please contact the Office of Communications at <a href="mailto:ETFSMBCommunications@etf.wi.gov">ETFSMBCommunications@etf.wi.gov</a>.

# Site Impact

How many users visited the website?

Users

219,064

**New Users** 

193,927

Pageviews

1,249,245

Sessions

362,822

**Unique Pageviews** 

946,544





# Engagement

How engaged were users within the website?

Pages / Session

3.44

Bounce Rate

45.62%

**₹ -12.5%** from previous quarter

Number of Sessions per User

1.66

Avg. Session Duration

00:03:07



Where do users come from?







What were users looking for?

Site search terms indicate how users are looking for information or completing a task.

Total Unique Searches 40,687

#### Site searches:

|     | Search Term                   | Total Unique Sear | ches • |
|-----|-------------------------------|-------------------|--------|
| 1.  | preparing for your retirement |                   | 3,301  |
| 2.  | decision guide                |                   | 1,238  |
| 3.  | login                         |                   | 495    |
| 4.  | life insurance                |                   | 376    |
| 5.  | log in                        |                   | 365    |
| 6.  | beneficiary                   |                   | 303    |
| 7.  | forms                         |                   | 300    |
| 8.