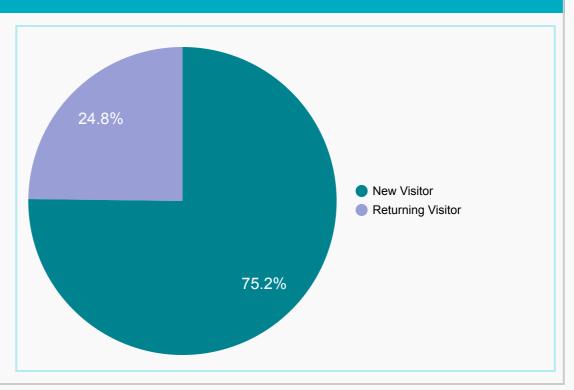

Pages/Session: the average number of pageviews in each session

New Visitor: a person who visited the site for the first time from a specific device

Returning Visitor: a person who visited the site before and returned using the same device