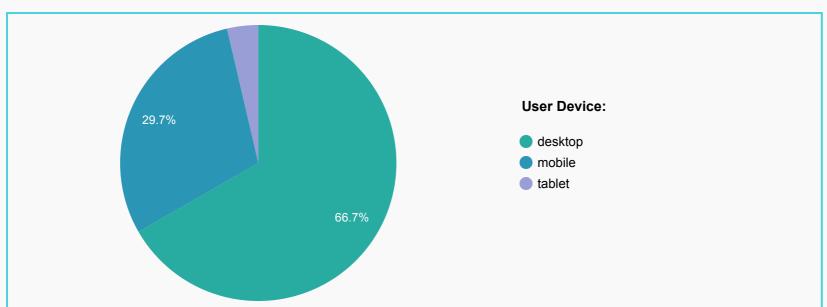

January 1 - March 31, 2021

This report is a high-level data dashboard created using Google Data Studio. Interactive functionality has been disabled. See page 6 for definitions of key terms and a summary of the reporting period. Questions? For assistance, please contact the Office of Communications at <a href="mailto:ETFSMBCommunications@etf.wi.gov">ETFSMBCommunications@etf.wi.gov</a>.

# Site Impact

How many users visited the website?

Users

219,064

**New Users** 

193,927

Pageviews

1,249,245

Sessions

362,822

**Unique Pageviews** 

946,544





# Engagement

How engaged were users within the website?

Pages / Session

3.44

Bounce Rate

45.62%

**₹ -12.5%** from previous quarter

Number of Sessions per User

1.66

Avg. Session Duration

00:03:07



Where do users come from?







What were users looking for?

Site search terms indicate how users are looking for information or completing a task.

Total Unique Searches 40,687

#### Site searches:

|     | Search Term                   | Total Unique Sear | ches • |
|-----|-------------------------------|-------------------|--------|
| 1.  | preparing for your retirement |                   | 3,301  |
| 2.  | decision guide                |                   | 1,238  |
| 3.  | login                         |                   | 495    |
| 4.  | life insurance                |                   | 376    |
| 5.  | log in                        |                   | 365    |
| 6.  | beneficiary                   |                   | 303    |
| 7.  | forms                         |                   | 300    |
| 8.  |