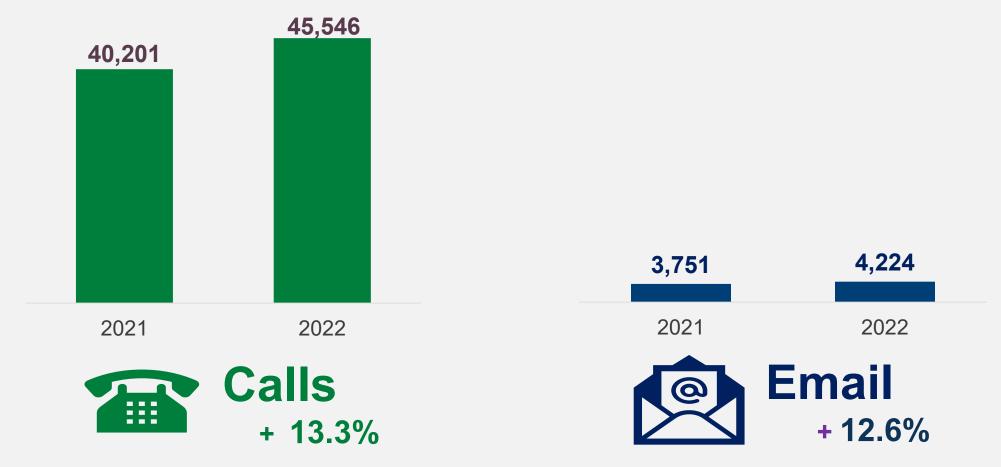

Joint Meeting Item 4A December 8, 2022

Anne Boudreau, Deputy Administrator

**Division of Retirement Services** 







## Retirement Estimates – Q3





- 19.4%



#### Retirement Estimates – YTD



# Retirement Applications – Q3





- 10.7%



# Retirement Applications – YTD





## Member Contacts – Q3





#### **Member Contacts – YTD**











# **Open Enrollment for 2023**

| It's Your Choice – All Four Weeks |        |                         |                      |
|-----------------------------------|--------|-------------------------|----------------------|
|                                   | Calls  | Average Speed of Answer | Average Talk<br>Time |
| 2021                              | 16,563 | 1:47                    | 6:35                 |
| 2022                              | 19,994 | 10:17                   | 7:50                 |
| Change                            | +20.7% | +476.6%                 | +19.0%               |





#### As we strategically build for the future, we make incremental operational improvements to better serve our customers

#### **ETF Custome