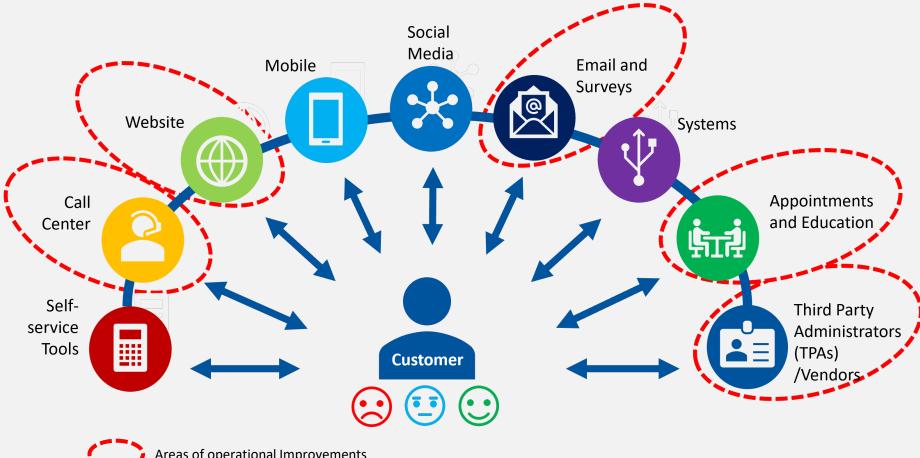

#### As we strategically build for the future, we make incremental operational improvements to better serve our customers

#### **ETF Customer Touchpoints**