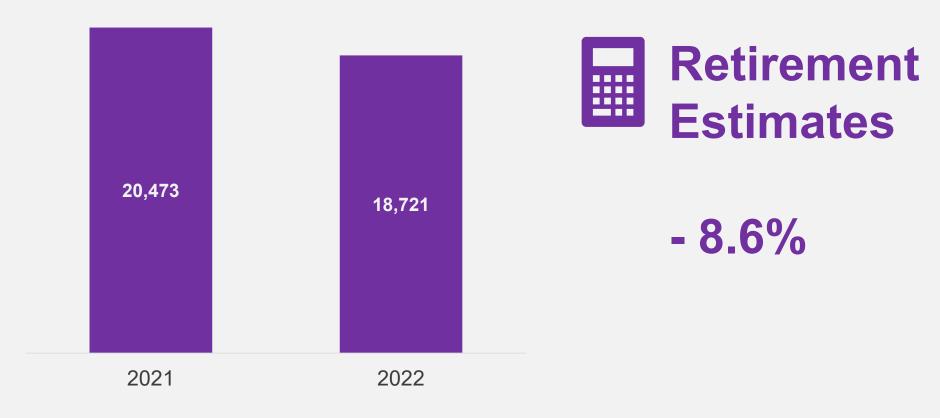

Joint Meeting Item 4A December 8, 2022

Anne Boudreau, Deputy Administrator

**Division of Retirement Services** 







## Retirement Estimates – Q3





- 19.4%



#### Retirement Estimates – YTD



# Retirement Applications – Q3





- 10.7%



# Retirement Applications – YTD





## Member Contacts – Q3





#### **Member Contacts – YTD**











# **Open Enrollment for 2023**

| It's Your Choice – All Four Weeks |        |                         |                      |
|-----------------------------------|--------|-------------------------|----------------------|
|                                   | Calls  | Average Speed of Answer | Average Talk<br>Time |
| 2021                              | 16,563 | 1:47                    | 6:35                 |
| 2022                              | 19,994 | 10:17                   | 7:50                 |
| Change                            | +20.7% | +476.6%                 | +19.0%               |





#### As we strategically build