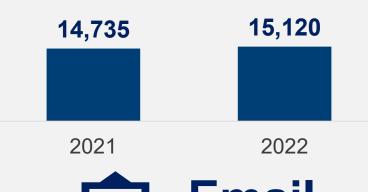

Joint Meeting Item 4A December 8, 2022

Anne Boudreau, Deputy Administrator

**Division of Retirement Services** 







## Retirement Estimates – Q3





- 19.4%



#### Retirement Estimates – YTD



# Retirement Applications – Q3





- 10.7%



# Retirement Applications – YTD





## Member Contacts – Q3





#### **Member Contacts – YTD**











# **Open Enrollment for 2023**

| It's Your Choice – All Four Weeks |        |                         |                      |
|-----------------------------------|--------|-------------------------|----------------------|
|                                   | Calls  | Average Speed of Answer | Average Talk<br>Time |
| 2021                              | 16,563 | 1:47                    | 6:35                 |
| 2022                              | 19,994 | 10:17                   | 7:50                 |
| Change                            | +20.7% | +476.6%                 | +19.0%               |





#### As we strategically build for the future, we make incremental operational improvements to better serve our customers

#### **ETF Customer Touchpoints**







## **Customer Ser