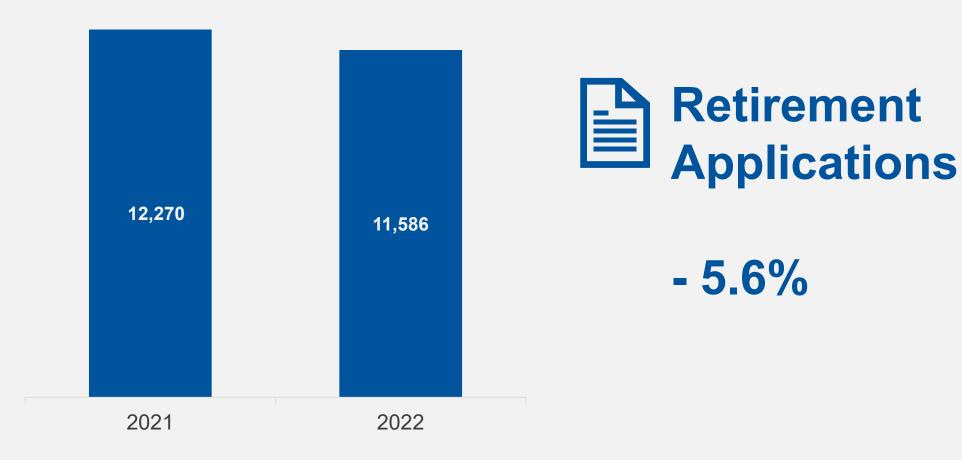

Joint Meeting Item 4A December 8, 2022

Anne Boudreau, Deputy Administrator

**Division of Retirement Services** 







## Retirement Estimates – Q3





- 19.4%



#### Retirement Estimates – YTD



# Retirement Applications – Q3





- 10.7%



# Retirement Applications – YTD





## Member Contacts – Q3





#### **Member Contacts – YTD**











# **Open Enrollment for 2023**

| It's Your Choice – All Four Weeks |        |                         |                      |
|-----------------------------------|--------|-------------------------|----------------------|
|                                   | Calls  | Average Speed of Answer | Average Talk<br>Time |
| 2021                              | 16,563 | 1:47                    | 6:35                 |
| 2022                              | 19,994 | 10:17                   | 7:50                 |
| Change                            | +20.7% | +476.6%                 | +19.0%               |





#### As we strategically build for the future, we make incremental operational improvements to better serve our