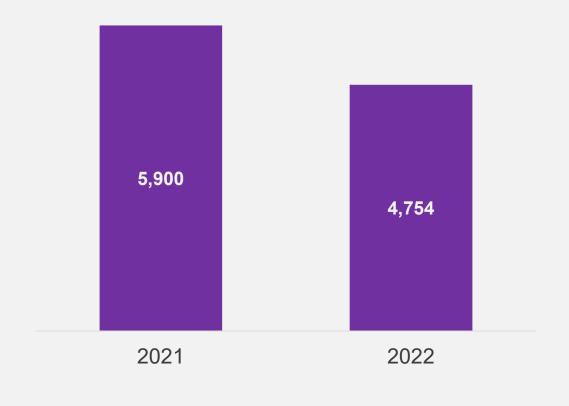

Joint Meeting Item 4A December 8, 2022

Anne Boudreau, Deputy Administrator

**Division of Retirement Services** 







## Retirement Estimates – Q3





- 19.4%



#### Retirement Estimates – YTD



# Retirement Applications – Q3





- 10.7%



# Retirement Applications – YTD





## Member Contacts – Q3





#### **Member Contacts – YTD**











# **Open Enrollment for 2023**

| It's Your Choice – All Four Weeks |        |                         |                      |
|-----------------------------------|--------|-------------------------|----------------------|
|                                   | Calls  | Average Speed of Answer | Average Talk<br>Time |
| 2021                              | 16,563 | 1:47                    | 6:35                 |
| 2022                              | 19,994 | 10:17                   | 7:50                 |
| Change                            | +20.7% | +476.6%                 | +19.0%