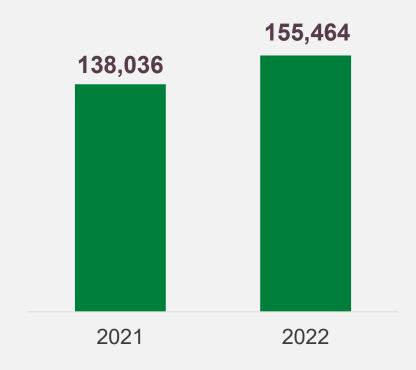

Joint Meeting Item 4A December 8, 2022

Anne Boudreau, Deputy Administrator

**Division of Retirement Services** 







## Retirement Estimates – Q3





- 19.4%



#### Retirement Estimates – YTD



# Retirement Applications – Q3





- 10.7%



# Retirement Applications – YTD





## Member Contacts – Q3





#### **Member Contacts – YTD**











# **Open Enrollment for 2023**

| It's Your Choice – All Four Weeks |        |                         |                      |
|-----------------------------------|--------|-------------------------|----------------------|
|                                   | Calls  | Average Speed of Answer | Average Talk<br>Time |
| 2021                              | 16,563 | 1:47                    | 6:35                 |
| 2022                              | 19,994 | 10:17                   | 7:50                 |
| Change                            | +20.7% | +476.6%                 | +19.0%               |





#### As we strategically build for the future, we make incremental operational improvements to better serve our customers

#### **ETF Customer Touchpoints**







## **Customer