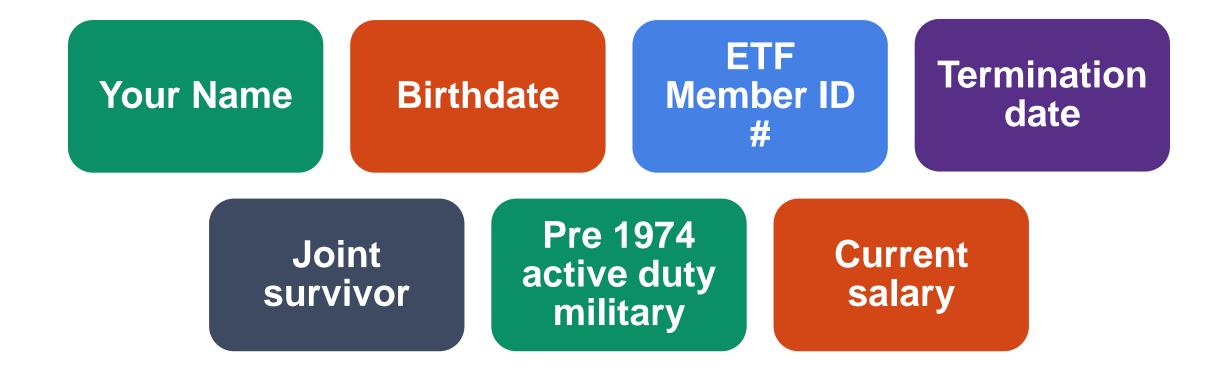

## 5 Basic Steps to Your Retirement

A Getting Ready for Retirement Topic

### **Objectives**

#### By the end of this presentation, you will be able to:

- Identify the 5 steps to retirement
- Request an official estimate
- Review your official estimate
- Apply for retirement
- Find resources for help or more information



### **5 Basic Steps to Your Retirement**



# Step 1

#### **Choosing Your Termination Date**



### **Termination Date Factors**



## Request an Official Estimate



Step 2

### When to Request an Estimate





### **How to Request Your Estimate**



### **Information for Request**





## Step 3

#### **Review Your Retirement Estimate**



### **Reviewing your Estimate**

- Open the packet envelope
- Read your estimate/application form
- Go to our website <u>etf.wi.gov</u> for additional information

| for your employee additional contribution                                            |         |                |                                                   |           |               | Additional Contributio                  | Jus bene                                        | ,,,,,,,,,,,,,,,,,,,,,,,,,,,,,,,,,,,,,,, | vpp.  | ,  |
|--------------------------------------------------------------------------------------|---------|----------------|---------------------------------------------------|-----------|---------------|---------------------------------------