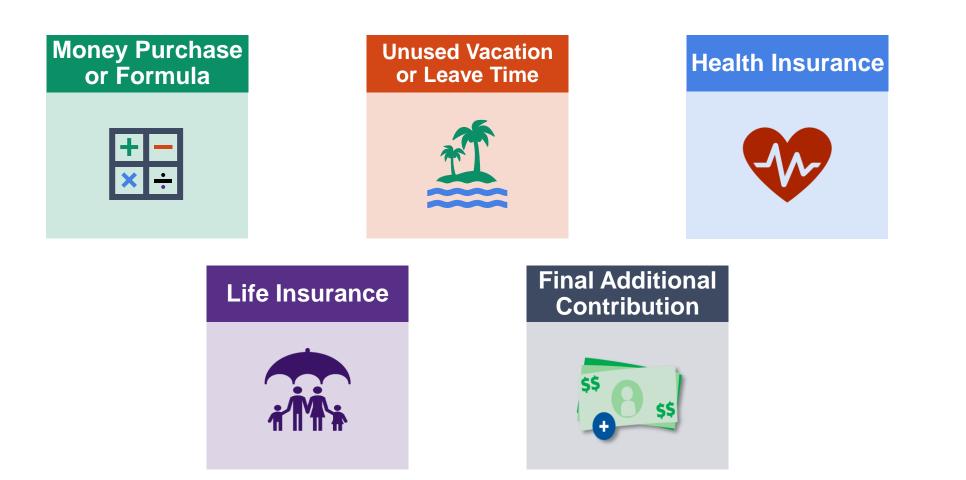

### **Reviewing your Estimate**

- Open the packet envelope
- Read your estimate/application form
- Go to our website <u>etf.wi.gov</u> for additional information

| for your employee additional contribution                                            |         |                |                                                   |           |               | Additional Contributio                  | Jus bene                                        | ,,,,,,,,,,,,,,,,,,,,,,,,,,,,,,,,,,,,,,, | vpp.  | ,  |
|--------------------------------------------------------------------------------------|---------|----------------|---------------------------------------------------|-----------|---------------|-----------------------------------------|-------------------------------------------------|-----------------------------------------|-------|----|
| Life Annuity Options:                                                                |         | Regular        | MONTHLY RETIREMENT<br>OR Accelera<br>Until Age 62 |           |               | BENEFIT<br>ted Payments<br>After Age 62 | EMPLOYEE ADDITIONAL<br>CONTRIBUTIONS<br>BENEFIT |                                         |       |    |
| <ul> <li>For Annuitant's Life Only</li> </ul>                                        |         | \$845          | OR                                                |           | \$1,713       | \$650                                   |                                                 | \$241                                   |       | 0  |
| Life with 60 payments Guaranteed                                                     |         | \$841          | OR                                                |           | \$1,711       | \$648                                   |                                                 | \$240                                   |       | 0  |
| Life with 180 payments Guaranteed                                                    |         | \$811          | OR                                                |           | \$1,687       | \$624                                   |                                                 | \$231                                   |       | C  |
| Joint and Survivor Annuity Options<br>Named survivor, birthday and relationship      |         | stimate:       |                                                   |           |               | 8/29/1946                               | SI                                              | POUSE                                   |       |    |
| <ul> <li>75% Continued to Named Survivor*</li> </ul>                                 |         | \$770*         | OR                                                |           | \$1,655       | \$592*                                  |                                                 | \$220                                   | *     | C  |
| 100% Continued to Named Survivor                                                     |         | \$748          | OR                                                |           | \$1,639       | \$576                                   |                                                 | \$213                                   |       | 1  |
| <ul> <li>Reduced 25% on Death of Annuitant<br/>or Named Survivor*</li> </ul>         |         | \$794*         | OR                                                |           | \$1,674       | \$611*                                  |                                                 | \$227                                   | *     | C  |
| <ul> <li>100% Continued to Named Survivor<br/>with 180 Payment Guaranteed</li> </ul> |         | \$745          | OR                                                |           | \$1,637       | \$574                                   |                                                 | \$213                                   |       | 1  |
|                                                                                      |         | Annu           | uity Ce                                           | rtain – A | dditional Con | tributions Only                         |                                                 |                                         |       |    |
|                                                                                      |         |                | Payab                                             | le for 24 | Months        |                                         |                                                 | \$1,719                                 |       | 2  |
|                                                                                      |         |                | Payab                                             | le for 60 | Months        |                                         |                                                 | \$738                                   |       | 3  |
| The amount shown is prior to 25% reduction                                           |         |                | Payable for 120 Months                            |           |               |                                         |                                                 | \$413                                   |       | 3  |
| upon death.                                                                          |         |                | Payab                                             | le for    | Months (w     | rite in 25-180)                         |                                                 |                                         |       | 14 |
| Lump Sum, Payment Option:                                                            | Require | d Contributior | าร                                                |           |               |                                         | Ad                                              | ditional Contribu                       | utior | ns |
|                                                                                      |         | T ELIG         |                                                   |           |               |                                         |                                                 | \$39,228                                |       | 5  |