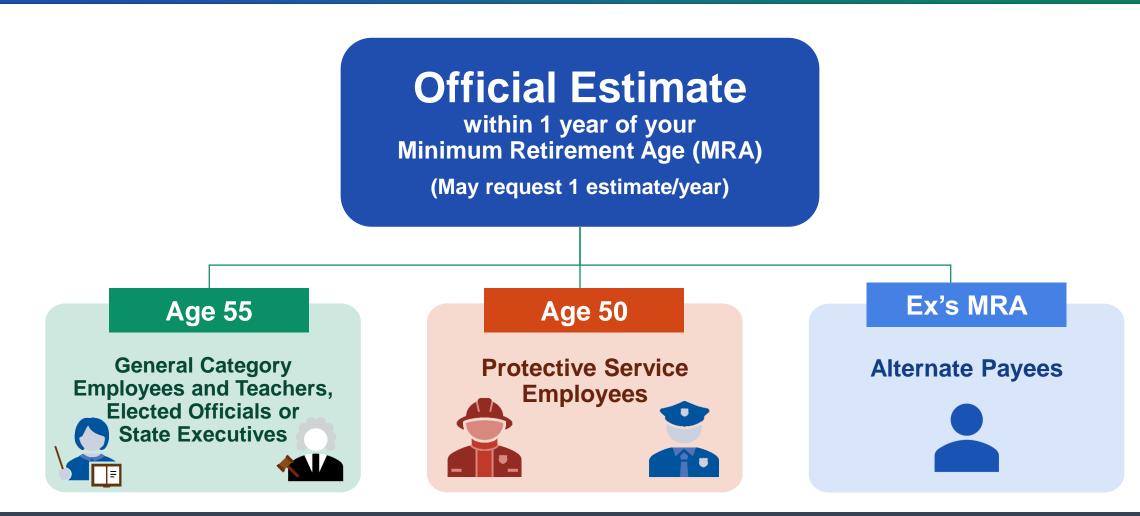

## 5 Basic Steps to Your Retirement

A Getting Ready for Retirement Topic

### **Objectives**

#### By the end of this presentation, you will be able to:

- Identify the 5 steps to retirement
- Request an official estimate
- Review your official estimate
- Apply for retirement
- Find resources for help or more information



### **5 Basic Steps to Your Retirement**



# Step 1

#### **Choosing Your Termination Date**



### **Termination Date Factors**



## Request an Official Estimate



Step 2

### When to Request an Estimate





### **How to Request Your Estimate**



### **Information for Request**





## Step 3

#### **Review Your Retirement Estimate**



### **Reviewing your Estimate**

- Open the packet envelope
- Read your estimate/application form
- Go to our website <u>etf.wi.gov</u> for additional information

| for your employee additional contribution                                            |         |                |                                                   |           |               | Additional Contributio                  | Jus bene                                        | ,,,,,,,,,,,,,,,,,,,,,,,,,,,,,,,,,,,,,,, | vpp.  | ,  |
|--------------------------------------------------------------------------------------|---------|----------------|------------------------------------------