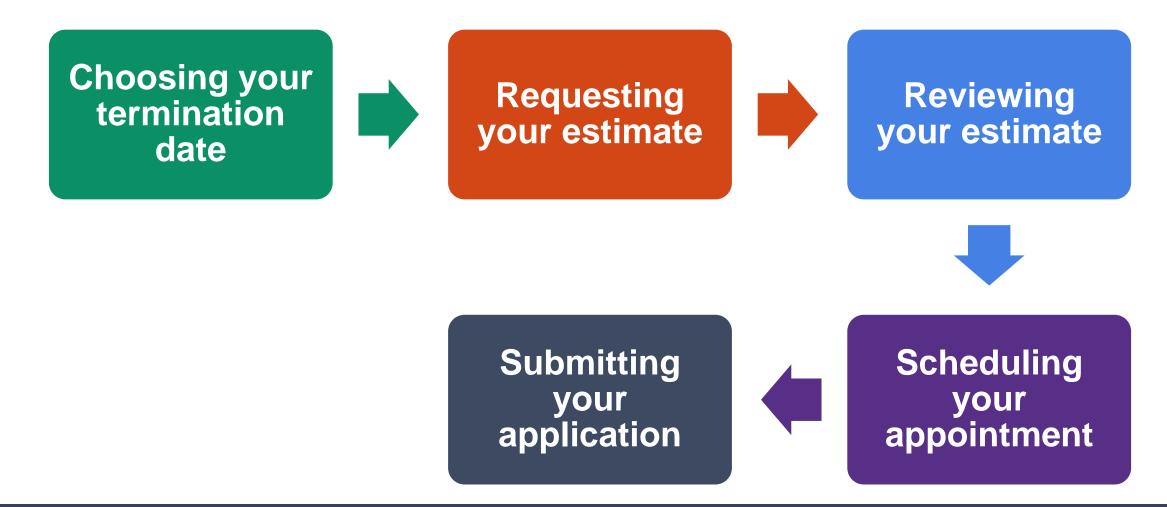

## 5 Basic Steps to Your Retirement

A Getting Ready for Retirement Topic



#### Host

*Setf* 5 Basic Steps to Your Retirement

#### How to Participate:



## Dee 1.000 Feb MIL Apr 0,8 CUESHONS'

# 









Webinar

## 5 Basic Steps to Your Retirement

A Getting Ready for Retirement Topic

### **Objectives**

#### By the end of this presentation, you will be able to:

- Identify the 5 steps to retirement
- Request an official estimate
- Review your official estimate
- Apply for retirement
- Find resources for help or more information



#### **5 Basic Steps to Your Retirement**



# 

#### **Choosing Your Termination Date**



#### **Termination Date Factors**



## Step 2 Request an Official Estimate



#### When to Request an Estimate



#### **How to Request Your Estimate**



#### **Information for Request**



## Step 3

#### **Review Your Retirement Estimate**



### **Reviewing your Estimate**

- Open the packet envelope
- Read your
   estimate/application form
- Go to our website <u>etf.wi.gov</u> for additional information

| <u>Check only one box</u> for you Monthly Ret<br>for your employee additional contribution |         |                | ing one                                           | DOA CIT   | aci employee  | Contribution Contribution               | Jis Denei                                       | ich you want to t | , pp  | y  |
|---------