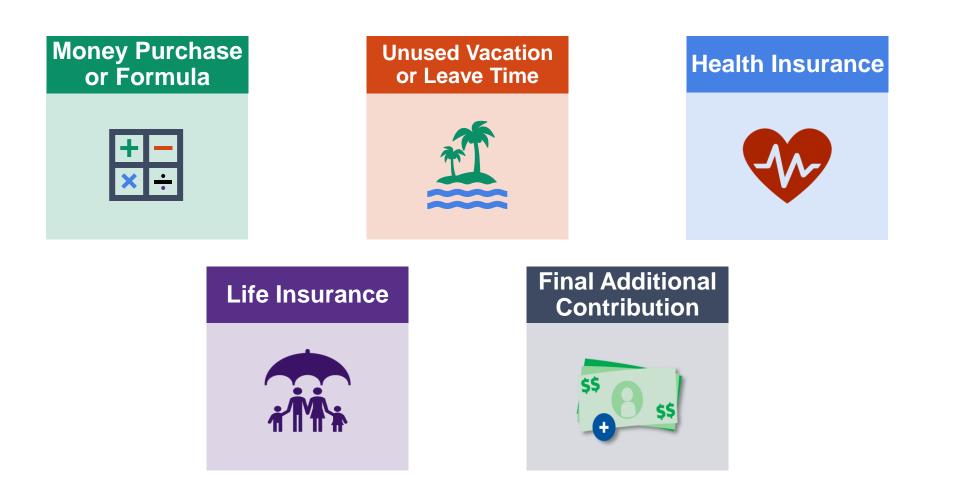

### **Reviewing your Estimate**

- Open the packet envelope
- Read your
   estimate/application form
- Go to our website <u>etf.wi.gov</u> for additional information

| <u>Check only one box</u> for you Monthly Ret<br>for your employee additional contribution |         |                | ing one                                           | DOA CIT   | aci employee  | Contribution Contribution               | Jis Denei                                       | ich you want to t | , pp  | y  |
|--------------------------------------------------------------------------------------------|---------|----------------|---------------------------------------------------|-----------|---------------|-----------------------------------------|-------------------------------------------------|-------------------|-------|----|
| Life Annuity Options:                                                                      |         | Regular        | MONTHLY RETIREMENT<br>OR Accelera<br>Until Age 62 |           |               | BENEFIT<br>ted Payments<br>After Age 62 | EMPLOYEE ADDITIONAL<br>CONTRIBUTIONS<br>BENEFIT |                   |       | ۱L |
| <ul> <li>For Annuitant's Life Only</li> </ul>                                              |         | \$845          | OR                                                |           | \$1,713       | \$650                                   |                                                 | \$241             |       | 0  |
| Life with 60 payments Guaranteed                                                           |         | \$841          | OR                                                |           | \$1,711       | \$648                                   |                                                 | \$240             |       | 0  |
| Life with 180 payments Guaranteed                                                          |         | \$811          | OR                                                |           | \$1,687       | \$624                                   |                                                 | \$231             |       | C  |
| Joint and Survivor Annuity Options<br>Named survivor, birthday and relationship            |         | stimate:       |                                                   |           |               | 8/29/1946                               | SI                                              | POUSE             |       |    |
| <ul> <li>75% Continued to Named Survivor*</li> </ul>                                       |         | \$770*         | OR                                                |           | \$1,655       | \$592*                                  |                                                 | \$220             | *     | 0  |
| <ul> <li>100% Continued to Named Survivor</li> </ul>                                       |         | \$748          | OR                                                |           | \$1,639       | \$576                                   |                                                 | \$213             |       | 1  |
| <ul> <li>Reduced 25% on Death of Annuitant<br/>or Named Survivor*</li> </ul>               |         | \$794*         | OR                                                |           | \$1,674       | \$611*                                  |                                                 | \$227             | *     | C  |
| <ul> <li>100% Continued to Named Survivor<br/>with 180 Payment Guaranteed</li> </ul>       |         | \$745          | OR                                                |           | \$1,637       | \$574                                   |                                                 | \$213             |       | 1  |
|                                                                                            |         | Anne           | uity Cer                                          | rtain – A | dditional Con | tributions Only                         |                                                 |                   |       |    |
|                                                                                            |         |                | Payab                                             | le for 24 | Months        |                                         |                                                 | \$1,719           |       | 2  |
|                                                                                            |         |                | Payab                                             | le for 60 | Months        |                                         |                                                 | \$738             |       | 3  |
| The amount shown is prior to 25% reduction                                                 |         |                | Payabl                                            | le for 12 | 0 Months      |                                         |                                                 | \$413             |       | 3  |
| upon death.                                                                                |         |                | Payab                                             | le for    | Months (w     | rite in 25-180)                         |                                                 |                   |       | 2  |
| Lump Sum, Payment Option:                                                                  | Require | d Contribution | 15                                                |           |               |                                         | Ad                                              | ditional Contribu | itior | กร |
|                                                                                            |         | T ELIG         |                                                   |           |               |                                         |                                                 | \$39,228          |       | 5  |