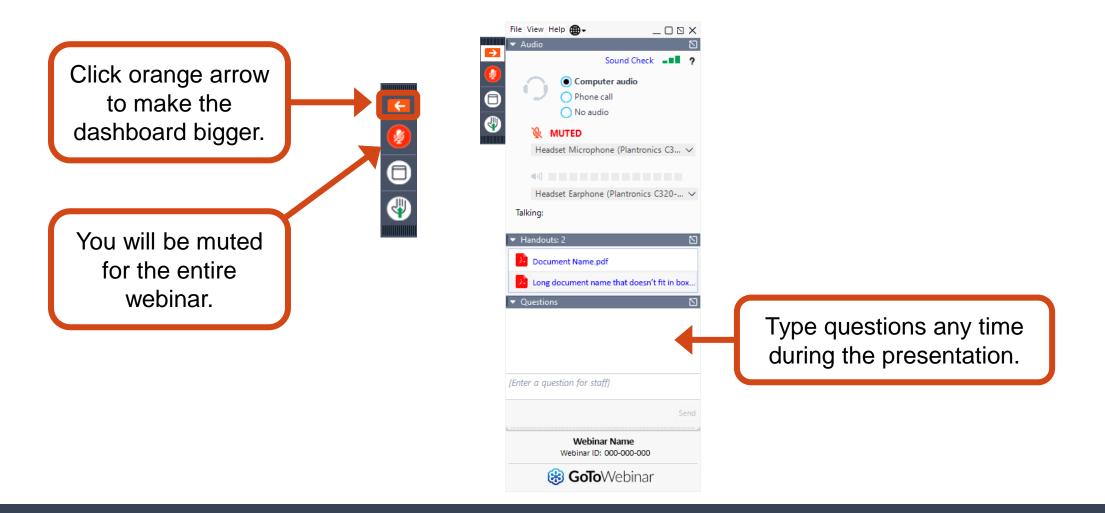

## 5 Basic Steps to Your Retirement

A Getting Ready for Retirement Topic



#### Host

*Setf* 5 Basic Steps to Your Retirement

#### How to Participate:



## Dee 1.000 Feb MIL Apr 0,8 CUESHONS'

# 









Webinar

## 5 Basic Steps to Your Retirement

A Getting Ready for Retirement Topic

### **Objectives**

#### By the end of this presentation, you will be able to:

- Identify the 5 steps to retirement
- Request an official estimate
- Review your official estimate
- Apply for retirement
- Find resources for help or more information



#### **5 Basic Steps to Your Retirement**



# 

#### **Choosing Your Termination Date**



#### **Termination Date Factors**



## Step 2 Request an Official Estimate



#### When to Request an Estimate



#### **How to Request Your Estimate**



#### **Information for Request**



## Step 3

#### **Review Your Retirement Estimate**



### **Reviewing your Estimate**

- Open the packet envelope
- Read your