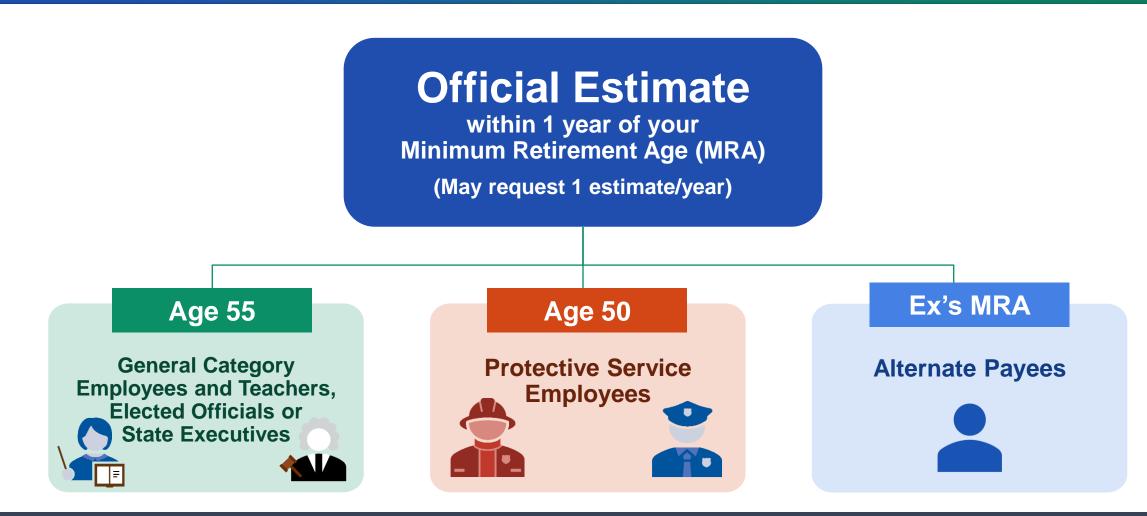

## 5 Basic Steps to Your Retirement

A Getting Ready for Retirement Topic



#### Host

*Setf* 5 Basic Steps to Your Retirement

#### How to Participate:



## Dee 1.000 Feb MIL Apr 0,8 CUESHONS'

# 









Webinar

## 5 Basic Steps to Your Retirement

A Getting Ready for Retirement Topic

### **Objectives**

#### By the end of this presentation, you will be able to:

- Identify the 5 steps to retirement
- Request an official estimate
- Review your official estimate
- Apply for retirement
- Find resources for help or more information



#### **5 Basic Steps to Your Retirement**



# 

#### **Choosing Your Termination Date**



#### **Termination Date Factors**



## Step 2 Request an Official Estimate



#### When to Request an Estimate



#### **How to Request Your Estimate**



#### **Information for Request**



## Step 3

#### **Review Your Retirement Estimate**



### **Reviewing your Estimate**

- Open the packet envelope
- Read your
   estimate/application form
- Go to our website <u>etf.wi.gov</u> for additional information

| <u>Check only one box</u> for you Monthly Ret<br>for your employee additional contribution |         |                | ing one                                           | DOA CIT   | aci employee  | Contribution Contribution               | Jis Denei                                       | ich you want to t | , pp  | y  |
|--------------------------------------------------------------------------------------------|---------|----------------|---------------------------------------------------