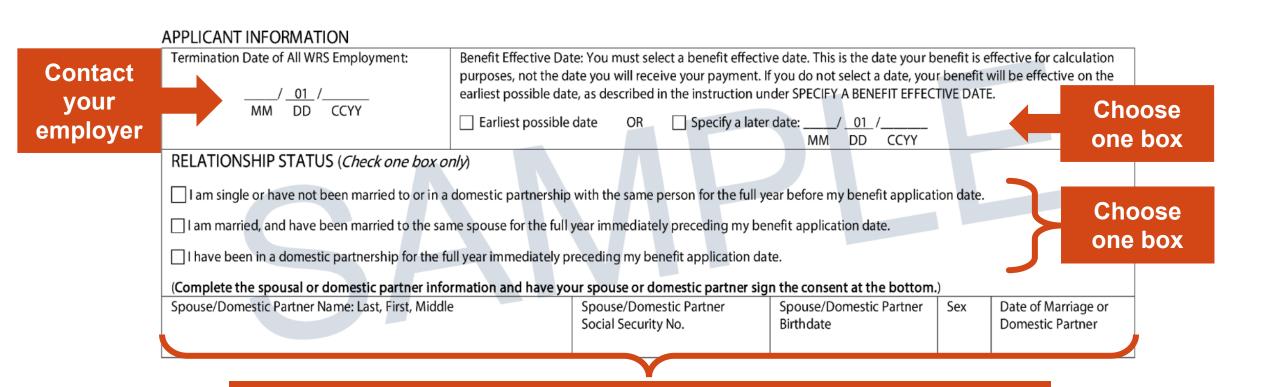

### **Applicant Information**

If you choose the 2nd or 3rd option of Relationship Status, you must

fill out the Spouse/Domestic Partner information at the bottom