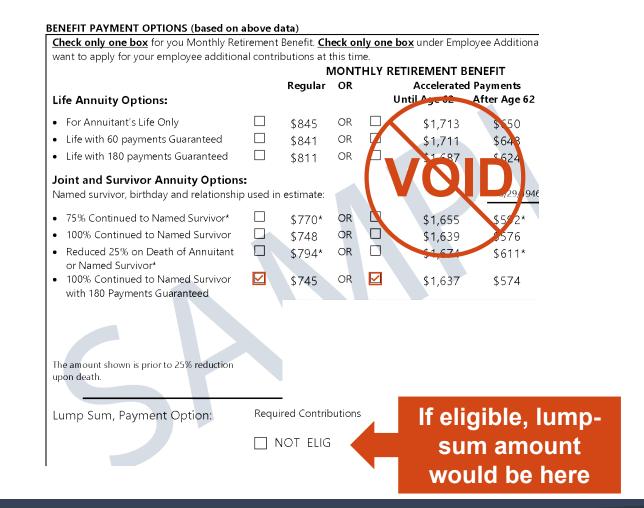

# **Benefit Payment Options**

#### BENEFIT PAYMENT OPTIONS (based on above data) Check only one box for you Monthly Retirement Benefit. Check only one box under Employee Additional Contributions Benefit if you want to apply for your employee additional contributions at this time. MONTHLY RETIREMENT BENEFIT **EMPLOYEE ADDITIONAL** Regular OR CONTRIBUTIONS Accelerated Payments Life Annuity Options: Until Age 62 After Age 62 BENEFIT • For Annuitant's Life Only OR \$845 \$1.713 \$650 01 \$241 • Life with 60 payments Guaranteed \$841 OR \$1.711 \$648 \$240 • Life with 180 payments Guaranteed OR \$811 \$1,687 \$624 \$231 **Joint and Survivor Annuity Options:** Named survivor, birthday and relationship used in estimate: 8/29/1946 **SPOUSE** 75% Continued to Named Survivor\* \$770\* \$1,655 \$592\* \$220 07 • 100% Continued to Named Survivor \$748 OR \$1,639 \$576 11 \$213 OR \$794\* Reduced 25% on Death of Annuitant \$1,674 \$611\* \$227 09 or Named Survivor\* 100% Continued to Named Survivor \$745 OR \$1.637 \$213 12 \$574 with 180 Payments Guaranteed Annuity Certain - Additional Contributions Only Payable for 24 Months 29 \$1.719 Payable for 60 Months \$738 30 The amount shown is prior to 25% reduction Payable for 120 Months \$413 31 upon death. Payable for Months (write in 25-180) 21 Required Contributions Lump Sum, Payment Option: Additional Contributions NOT ELIG \$39,228 50

## **Monthly Retirement Benefit**

- Only check one box for your benefit
  - If you choose more than one option, it will be voided and returned
- If your monthly annuity is less than the minimum amount set by the IRS, you are restricted to a one-time, lump-sum payment