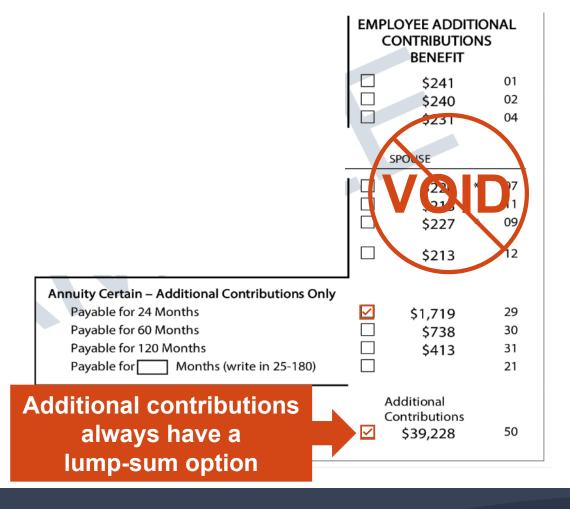

#### BENEFIT PAYMENT OPTIONS (based on above data) Check only one box for you Monthly Retirement Benefit. Check only one box under Employee Additional Contributions Benefit if you want to apply for your employee additional contributions at this time. MONTHLY RETIREMENT BENEFIT **EMPLOYEE ADDITIONAL** Regular OR CONTRIBUTIONS Accelerated Payments Life Annuity Options: Until Age 62 After Age 62 BENEFIT • For Annuitant's Life Only OR \$845 \$1.713 \$650 01 \$241 • Life with 60 payments Guaranteed \$841 OR \$1.711 \$648 \$240 • Life with 180 payments Guaranteed OR \$811 \$1,687 \$624 \$231 **Joint and Survivor Annuity Options:** Named survivor, birthday and relationship used in estimate: 8/29/1946 **SPOUSE** 75% Continued to Named Survivor\* \$770\* \$1,655 \$592\* \$220 07 • 100% Continued to Named Survivor \$748 OR \$1,639 \$576 11 \$213 OR \$794\* Reduced 25% on Death of Annuitant \$1,674 \$611\* \$227 09 or Named Survivor\* 100% Continued to Named Survivor \$745 OR \$1.637 \$213 12 \$574 with 180 Payments Guaranteed Annuity Certain - Additional Contributions Only Payable for 24 Months 29 \$1.719 Payable for 60 Months \$738 30 The amount shown is prior to 25% reduction Payable for 120 Months \$413 31 upon death. Payable for Months (write in 25-180) 21 Required Contributions Lump Sum, Payment Option: Additional Contributions NOT ELIG \$39,228 50

# **Employee Additional Contributions Benefit**

- Only check one box for your benefit
  - If you choose more than one option, it will be voided and returned
- Keep in mind:
  - Additional Contributions will always have a lump-sum payment option
  - 2. May choose to leave on deposit with ETF until RMD age