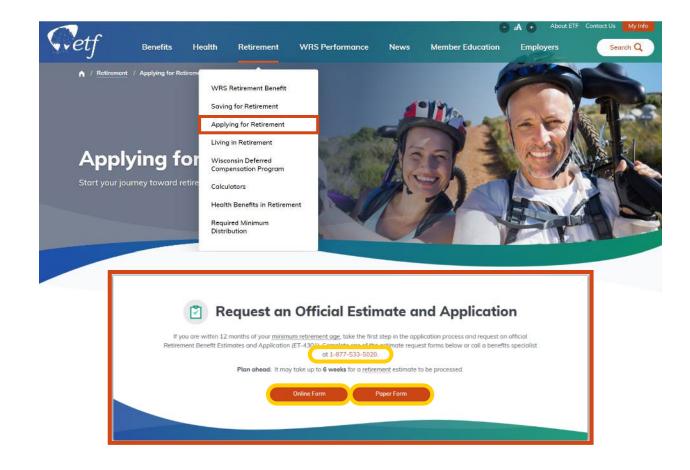

The only way to receive your retirement application

# **Applying for Retirement Page**

- Scroll down to the "Request an Official Estimate and Application" box
- 2. Click on one of the ways to request:
  - Online
  - Paper
  - Phone
- 3. Plan ahead! It may take 6 weeks to process your retirement estimate