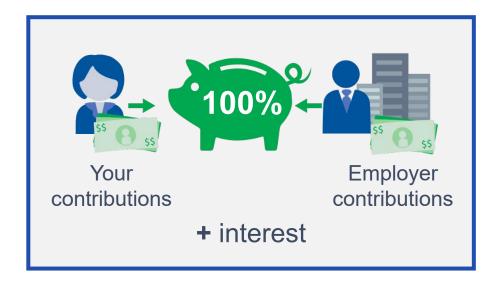

#### **Vested in WRS**

#### Vested

 Point you may retire with your full WRS retirement benefits