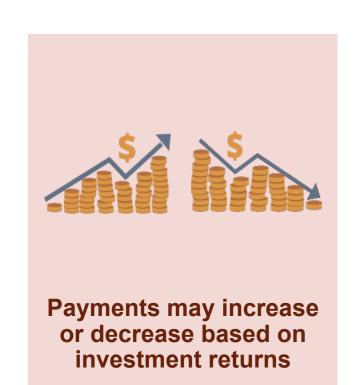

### Core Annuity Adjustment

Positive or negative amount adjusted\* above the Core floor payment amount

#### Variable Annuity Adjustment

Positive or negative adjustments\* made to Variable payment, **no** Variable payment floor

<sup>\*</sup>Adjustments based on investment performance

| Preparing | Applying | Retired |