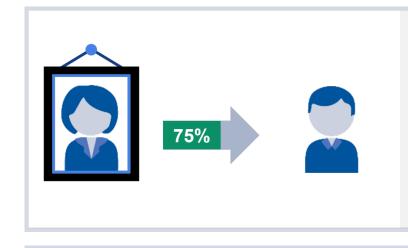

# 75% Continued to Named Survivor

Survivor receives 75% of payment upon your death

Survivor dies in first 5 years, you receive "For Annuitant's Life Only" amount

Survivor dies before you, payments stop upon your death