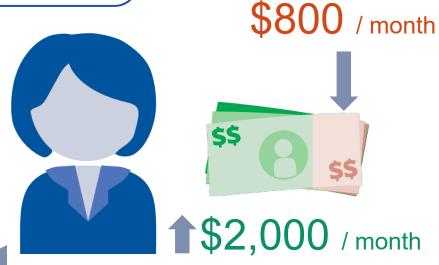

### **How Accelerated Payments Work**

#### **Accelerated Portion:**

(estimated Social Security)

**Actual Social Security** 

(may not be same as estimated)

\$1,200 / month \$800 / month