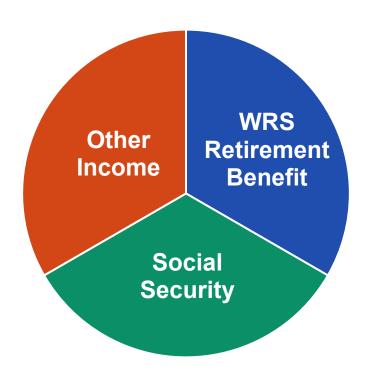

#### Other Income for Retirement

- Savings
- IRAs or other tax-deferred accounts
- Post-retirement employment
- Additional Contributions!

#### **Retirement Income**