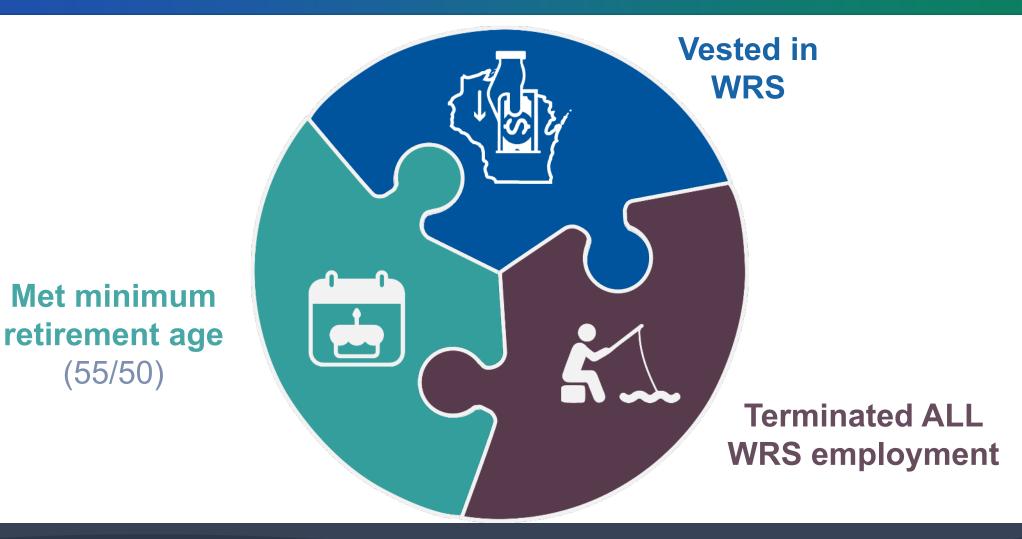

## Eligibility – Must Have All 3

#### **Vested in WRS**

#### Vested

 Point you may retire with your full WRS retirement benefits

#### Termination Date

The last day of employment with WRS employer.