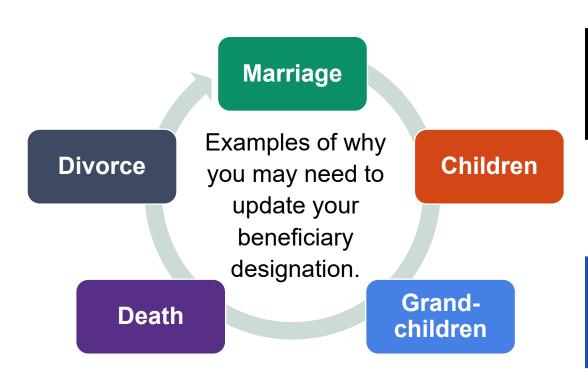

### **Update Your Beneficiaries!**

### **Beneficiary Designation Form**

- Not paid according to your will
- Paid according to most recent beneficiary designation form
- Send designation forms to ETF (not your employer)
  - No form on file: ETF follows Standard Sequence

### Standard Sequence

Surviving Spouse

Children (Natural or Adopted)

Parent(s)

Brother(s) and Sister(s)

**Estate** 