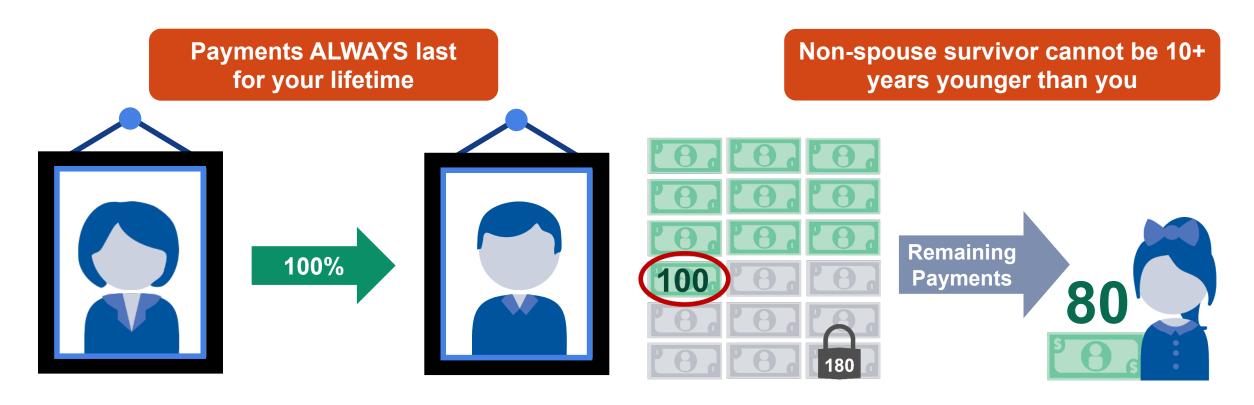

## **Annuitant's Life Only**

Payments ALWAYS last for your lifetime

# 100% Continued to Named Survivor

Survivor receives same payment upon your death

Survivor dies in first 5 years, you receive "For Annuitant's Life Only" amount

Survivor dies before you, payments stop upon your death

Non-spouse survivor may not be 10+ years younger than you