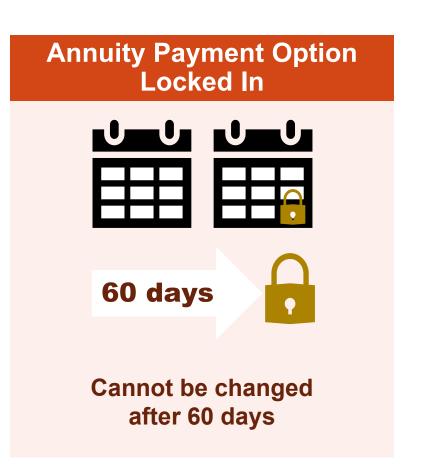

## Changing Your Annuity Payment Option

60 days after 1<sup>st</sup> check, notify in writing of change

After 60 days, cannot change named survivor