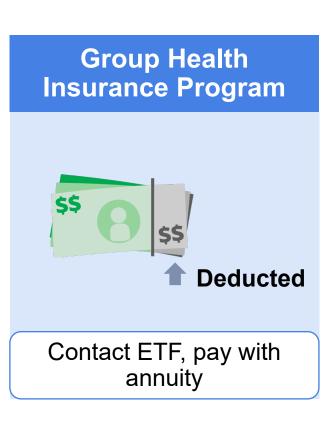

July

**August** 



Not working and not taking an annuity is inactive status.

Teaching summer school is active status, and a termination date would be after summer school.







| Preparing | Applying | Retired |



#### Other Income for Retirement

- Savings
- IRAs or other tax-deferred accounts
- Post-retirement employment
- Additional Contributions!

#### **Retirement Income**



#### **Additional Contributions**

#### Post-tax Dollars



50% will go in the Variable Fund, if you participate

## Interest Earned



Based on investment performance

## Deposit on Time



Before end of business year and before termination

## Leave until RMD\*



Earns interest

\* Required Minimum Distribution



### **Buying Creditable Service**





### Life Insurance





#### Health Insurance







## Participation in the Variable Fund

#### Stay in or cancel?

#### **Variable Performance**

#### **Section 8 of Statement of Benefits**

#### **Variable Excess/Deficiency**

Employee \$4,097.53 Employer \$4,097.53 Total \$8.195.06









Variable Deficiency (behind)

For more information, see the <u>Variable Fund</u> video on the ETF website.

# WRS Annuity Adjustments and the Variable Fund





### Core Annuity Adjustment

Positive or negative amount adjusted\* above the Core floor payment amount



#### Variable Annuity Adjustment

Positive or negative adjustments\* made to Variable payment, **no** Variable payment floor



<sup>\*</sup>Adjustments based on investment performance



| Preparing | Applying | Retired |



### Request an Official Estimate

- 12 months before minimum