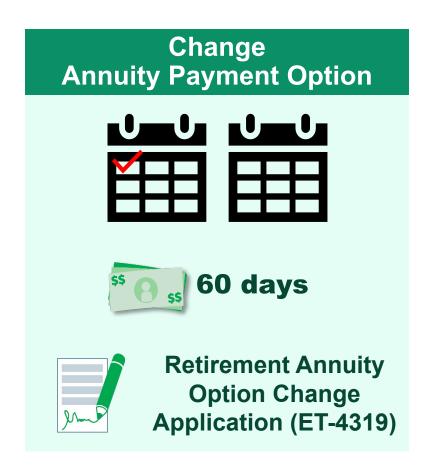

60 days after 1<sup>st</sup> check, notify in writing of change

After 60 days, cannot change named survivor

## Changing Your Annuity Payment Option