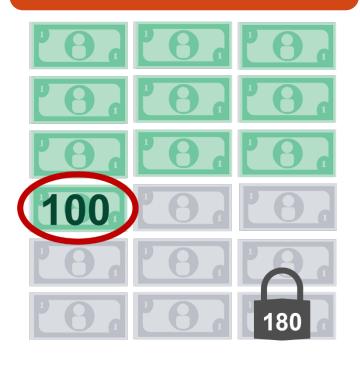

# Life with 180 Payments Guaranteed

15 years = 180 payments

Payments ALWAYS last for your lifetime

Receive a WRS Annuity Payment for Your Lifetime