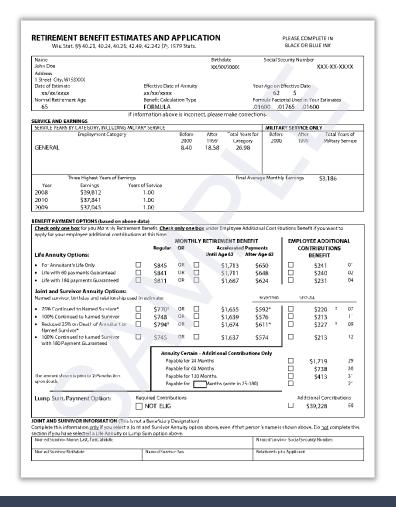

#### Your Estimated Monthly Benefit Amounts

Your benefit is higher under the: formula calculation

|                                      |                                         | REQUIRED CONTRIBUTIONS |                  |                      |              | ADDITIONAL CONTRIBUTIONS                                                                                                                                                                                                                                                                                                                                                                                                                                                                                                                                                                                                                                                                                                                                                                                                                                                                                                                                                                                                                                                                                                                                                                                                                                                                                                                                                                                                                                                                                                                                                                                                                                                                                                                                                                                                                                                                                                                                                                                                                                                                                                       |   |
|--------------------------------------|-----------------------------------------|------------------------|------------------|----------------------|--------------|--------------------------------------------------------------------------------------------------------------------------------------------------------------------------------------------------------------------------------------------------------------------------------------------------------------------------------------------------------------------------------------------------------------------------------------------------------------------------------------------------------------------------------------------------------------------------------------------------------------------------------------------------------------------------------------------------------------------------------------------------------------------------------------------------------------------------------------------------------------------------------------------------------------------------------------------------------------------------------------------------------------------------------------------------------------------------------------------------------------------------------------------------------------------------------------------------------------------------------------------------------------------------------------------------------------------------------------------------------------------------------------------------------------------------------------------------------------------------------------------------------------------------------------------------------------------------------------------------------------------------------------------------------------------------------------------------------------------------------------------------------------------------------------------------------------------------------------------------------------------------------------------------------------------------------------------------------------------------------------------------------------------------------------------------------------------------------------------------------------------------------|---|
|                                      | Re                                      | egular                 | OR               | Accelerated Payments |              |                                                                                                                                                                                                                                                                                                                                                                                                                                                                                                                                                                                                                                                                                                                                                                                                                                                                                                                                                                                                                                                                                                                                                                                                                                                                                                                                                                                                                                                                                                                                                                                                                                                                                                                                                                                                                                                                                                                                                                                                                                                                                                                                |   |
|                                      |                                         |                        |                  | Until Age 62         | After Age 62 | l de la companya de                                                                                                                                                                                                                                                                                                                                                                                                                                                                                                                                                                                                                                                                                                                                                                                                                                                                                                                                                                                                                                                                                                                                                                                                                                                                                                                                                                                                                                                                                                                                                                                                                                                                                                                                                                                                                                                                                                                                                                                                                  |   |
| Life Annuity Options:                |                                         |                        |                  |                      |              | and the second s |   |
| <ul> <li>For Annuitant's</li> </ul>  | \$1,00                                  | 6.07                   | or               | \$1,594.90           | \$641.90     | \$0.00                                                                                                                                                                                                                                                                                                                                                                                                                                                                                                                                                                                                                                                                                                                                                                                                                                                                                                                                                                                                                                                                                                                                                                                                                                                                                                                                                                                                                                                                                                                                                                                                                                                                                                                                                                                                                                                                                                                                                                                                                                                                                                                         |   |
| Life Only                            | 64.00                                   | 4 50                   |                  | 64 500 04            | *****        | *0.00                                                                                                                                                                                                                                                                                                                                                                                                                                                                                                                                                                                                                                                                                                                                                                                                                                                                                                                                                                                                                                                                                                                                                                                                                                                                                                                                                                                                                                                                                                                                                                                                                                                                                                                                                                                                                                                                                                                                                                                                                                                                                                                          | ı |
| 60 Payments Guaranteed               | \$1,00                                  | 4.56                   | or               | \$1,593.94           | \$640.94     | \$0.00                                                                                                                                                                                                                                                                                                                                                                                                                                                                                                                                                                                                                                                                                                                                                                                                                                                                                                                                                                                                                                                                                                                                                                                                                                                                                                                                                                                                                                                                                                                                                                                                                                                                                                                                                                                                                                                                                                                                                                                                                                                                                                                         | • |
| - 180 Payments                       | \$99                                    | 1.99                   | or               | \$1,585.92           | \$632.92     | \$0.00                                                                                                                                                                                                                                                                                                                                                                                                                                                                                                                                                                                                                                                                                                                                                                                                                                                                                                                                                                                                                                                                                                                                                                                                                                                                                                                                                                                                                                                                                                                                                                                                                                                                                                                                                                                                                                                                                                                                                                                                                                                                                                                         | 1 |
| Guaranteed                           | ***                                     |                        |                  | <b>41,000.02</b>     | 4002.02      | 40.00                                                                                                                                                                                                                                                                                                                                                                                                                                                                                                                                                                                                                                                                                                                                                                                                                                                                                                                                                                                                                                                                                                                                                                                                                                                                                                                                                                                                                                                                                                                                                                                                                                                                                                                                                                                                                                                                                                                                                                                                                                                                                                                          |   |
|                                      |                                         |                        |                  |                      |              |                                                                                                                                                                                                                                                                                                                                                                                                                                                                                                                                                                                                                                                                                                                                                                                                                                                                                                                                                                                                                                                                                                                                                                                                                                                                                                                                                                                                                                                                                                                                                                                                                                                                                                                                                                                                                                                                                                                                                                                                                                                                                                                                |   |
| Joint and Survivor Annuity Optic     |                                         |                        |                  | 1200000000           |              | 12000000                                                                                                                                                                                                                                                                                                                                                                                                                                                                                                                                                                                                                                                                                                                                                                                                                                                                                                                                                                                                                                                                                                                                                                                                                                                                                                                                                                                                                                                                                                                                                                                                                                                                                                                                                                                                                                                                                                                                                                                                                                                                                                                       |   |
| <ul> <li>75% Continued to</li> </ul> | \$                                      | 0.00                   | or               | \$0.00               | \$0.00       | \$0.00                                                                                                                                                                                                                                                                                                                                                                                                                                                                                                                                                                                                                                                                                                                                                                                                                                                                                                                                                                                                                                                                                                                                                                                                                                                                                                                                                                                                                                                                                                                                                                                                                                                                                                                                                                                                                                                                                                                                                                                                                                                                                                                         | _ |
| Named Survivor                       |                                         | 0.00                   |                  | \$0.00               | \$0.00       | \$0.00                                                                                                                                                                                                                                                                                                                                                                                                                                                                                                                                                                                                                                                                                                                                                                                                                                                                                                                                                                                                                                                                                                                                                                                                                                                                                                                                                                                                                                                                                                                                                                                                                                                                                                                                                                                                                                                                                                                                                                                                                                                                                                                         |   |
| 100% Continued to<br>Named Survivor  | •                                       | 0.00                   | or               | \$0.00               | \$0.00       | \$0.00                                                                                                                                                                                                                                                                                                                                                                                                                                                                                                                                                                                                                                                                                                                                                                                                                                                                                                                                                                                                                                                                                                                                                                                                                                                                                                                                                                                                                                                                                                                                                                                                                                                                                                                                                                                                                                                                                                                                                                                                                                                                                                                         |   |
| - Reduced 25% on                     | S                                       | 0.00                   | or               | \$0.00               | \$0.00       | \$0.00                                                                                                                                                                                                                                                                                                                                                                                                                                                                                                                                                                                                                                                                                                                                                                                                                                                                                                                                                                                                                                                                                                                                                                                                                                                                                                                                                                                                                                                                                                                                                                                                                                                                                                                                                                                                                                                                                                                                                                                                                                                                                                                         |   |
| Death of Annuitant OR                | -                                       |                        |                  | *                    | *****        |                                                                                                                                                                                                                                                                                                                                                                                                                                                                                                                                                                                                                                                                                                                                                                                                                                                                                                                                                                                                                                                                                                                                                                                                                                                                                                                                                                                                                                                                                                                                                                                                                                                                                                                                                                                                                                                                                                                                                                                                                                                                                                                                |   |
| Named Survivor                       |                                         |                        |                  |                      | ****         | ****                                                                                                                                                                                                                                                                                                                                                                                                                                                                                                                                                                                                                                                                                                                                                                                                                                                                                                                                                                                                                                                                                                                                                                                                                                                                                                                                                                                                                                                                                                                                                                                                                                                                                                                                                                                                                                                                                                                                                                                                                                                                                                                           |   |
| - 100% Continued to                  | \$                                      | 0.00                   | or               | \$0.00               | \$0.00       | \$0.00                                                                                                                                                                                                                                                                                                                                                                                                                                                                                                                                                                                                                                                                                                                                                                                                                                                                                                                                                                                                                                                                                                                                                                                                                                                                                                                                                                                                                                                                                                                                                                                                                                                                                                                                                                                                                                                                                                                                                                                                                                                                                                                         |   |
| Named Survivor<br>with Payments      |                                         |                        |                  |                      |              | !                                                                                                                                                                                                                                                                                                                                                                                                                                                                                                                                                                                                                                                                                                                                                                                                                                                                                                                                                                                                                                                                                                                                                                                                                                                                                                                                                                                                                                                                                                                                                                                                                                                                                                                                                                                                                                                                                                                                                                                                                                                                                                                              |   |
| Guaranteed                           |                                         |                        |                  |                      |              |                                                                                                                                                                                                                                                                                                                                                                                                                                                                                                                                                                                                                                                                                                                                                                                                                                                                                                                                                                                                                                                                                                                                                                                                                                                                                                                                                                                                                                                                                                                                                                                                                                                                                                                                                                                                                                                                                                                                                                                                                                                                                                                                |   |
|                                      |                                         | An                     | nuities Certain: |                      | 24 months    | \$0.00                                                                                                                                                                                                                                                                                                                                                                                                                                                                                                                                                                                                                                                                                                                                                                                                                                                                                                                                                                                                                                                                                                                                                                                                                                                                                                                                                                                                                                                                                                                                                                                                                                                                                                                                                                                                                                                                                                                                                                                                                                                                                                                         |   |
|                                      |                                         |                        |                  |                      | 60 months    | \$0.00                                                                                                                                                                                                                                                                                                                                                                                                                                                                                                                                                                                                                                                                                                                                                                                                                                                                                                                                                                                                                                                                                                                                                                                                                                                                                                                                                                                                                                                                                                                                                                                                                                                                                                                                                                                                                                                                                                                                                                                                                                                                                                                         | , |
|                                      | 000000000000000000000000000000000000000 |                        |                  |                      | 120 months   | \$0.00                                                                                                                                                                                                                                                                                                                                                                                                                                                                                                                                                                                                                                                                                                                                                                                                                                                                                                                                                                                                                                                                                                                                                                                                                                                                                                                                                                                                                                                                                                                                                                                                                                                                                                                                                                                                                                                                                                                                                                                                                                                                                                                         |   |
| Lump Sum:                            | Not Eligible                            |                        |                  |                      |              | \$0.00                                                                                                                                                                                                                                                                                                                                                                                                                                                                                                                                                                                                                                                                                                                                                                                                                                                                                                                                                                                                                                                                                                                                                                                                                                                                                                                                                                                                                                                                                                                                                                                                                                                                                                                                                                                                                                                                                                                                                                                                                                                                                                                         |   |
|                                      |                                         |                        |                  |                      |              |                                                                                                                                                                                                                                                                                                                                                                                                                                                                                                                                                                                                                                                                                                                                                                                                                                                                                                                                                                                                                                                                                                                                                                                                                                                                                                                                                                                                                                                                                                                                                                                                                                                                                                                                                                                                                                                                                                                                                                                                                                                                                                                                |   |

#### Factors used in your calculation

Your estimated monthly benefit amounts including additional contributions and if you are eligible for a lump sum payment

| Preparing | Applying | Retired |