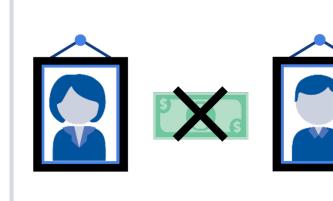

### Beneficiary vs. Named Survivor

A **Beneficiary** is a person(s) or entity you name to receive benefits upon your death (Change anytime with beneficiary form)

An individual (or multiple individuals)

An entity (such as a charity, business, religious organization, etc.)

A trust

Your estate

A **Named Survivor** is one person who will receive a lifetime benefit upon your death if they survive you

Must be an individual

Federal law restrictions on age of non-spouse named survivor