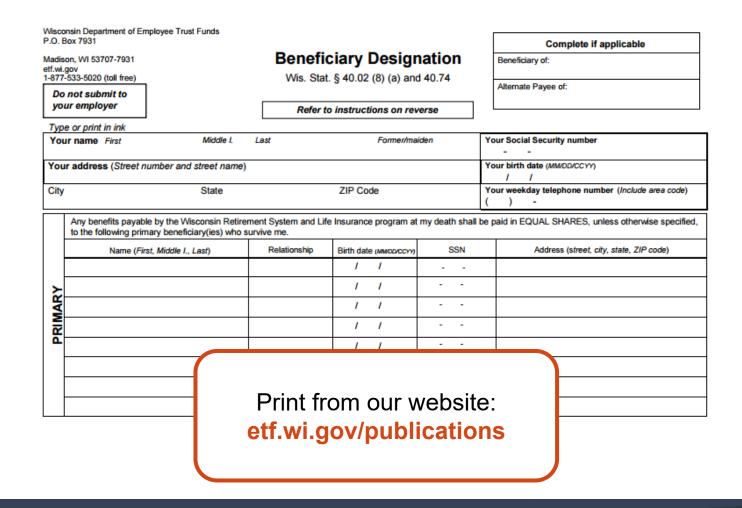

### **Beneficiary Designation Form**

- Not paid according to your will
- Paid according to most recent beneficiary designation form
- Send designation forms to ETF (not your employer)
  - No form on file: ETF follows Standard Sequence

### Standard Sequence

Surviving Spouse

Children (Natural or Adopted)

Parent(s)

Brother(s) and Sister(s)

**Estate** 