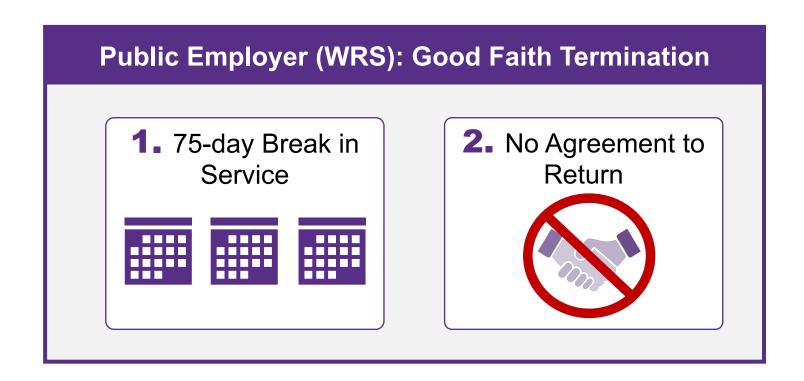

#### Termination Date

The last day of employment with WRS employer.

#### Benefit Effective Date

The date your annuity starts.

Start Benefits the earliest possible date after termination to avoid Inactive Status.