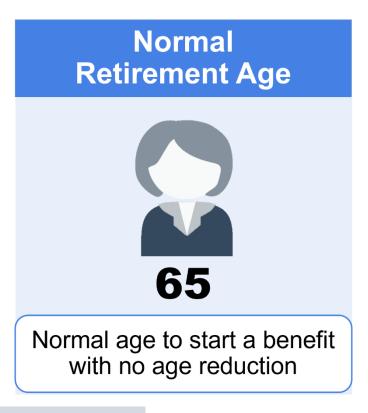

### Met Minimum Retirement Age

Retirement Ages for Formula Calculations

Use the WRS Retirement Calculator to find your age reduction