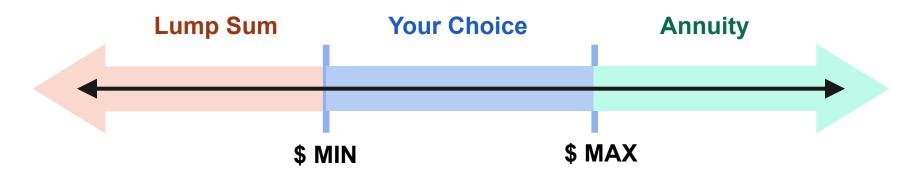

#### **How Your Benefit is Paid**

Paid in annuity (monthly payment) or lump sum:

- An annuity is paid for your lifetime, no matter what
  - You decide if it extends beyond your lifetime