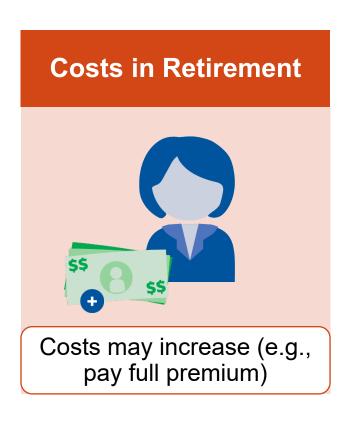

#### Other Income for Retirement

- Savings
- IRAs or other tax-deferred accounts
- Post-retirement employment
- Additional Contributions!