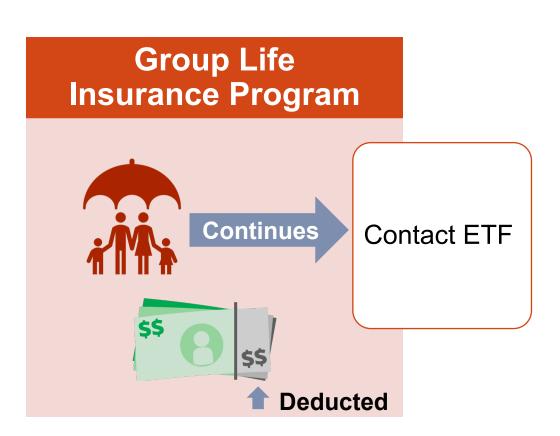

nt with WRS employer.

June



July

**August** 



Not working and not taking an annuity is inactive status.

Teaching summer school is active status, and a termination date would be after summer school.







| Preparing | Applying | Retired |



#### Other Income for Retirement

- Savings
- IRAs or other tax-deferred accounts
- Post-retirement employment
- Additional Contributions!

#### **Retirement Income**



#### **Additional Contributions**

#### Post-tax Dollars



50% will go in the Variable Fund, if you participate

## Interest Earned



Based on investment performance

## Deposit on Time



Before end of business year and before termination

## Leave until RMD\*



Earns interest

\* Required Minimum Distribution



### **Buying Creditable Service**





### Life Insurance





#### Health Insurance







## Participation in the Variable Fund

#### Stay in or cancel?

#### **Variable Performance**

#### **Section 8 of Statement of Benefits**

#### **Variable Excess/Deficiency**

Employee \$4,097.53 Employer \$4,097.53 Total \$8.195.06









Variable Deficiency (behind)

For more information, see the <u>Variable Fund</u> video on the ETF website.

# WRS Annuity Adjustments and the Variable Fund





### Core Annuity Adjustment

Positive or negative amount adjusted\* above the Core floor payment amount



#### Variable Annuity Adjustment

Positive or negative adjustments\* made to Variable payment, **no** Variable payment floor



<sup>\*</sup>Adjustments based on investment performance



| Preparing | Applying | Retired |



### Request an Official Estimate