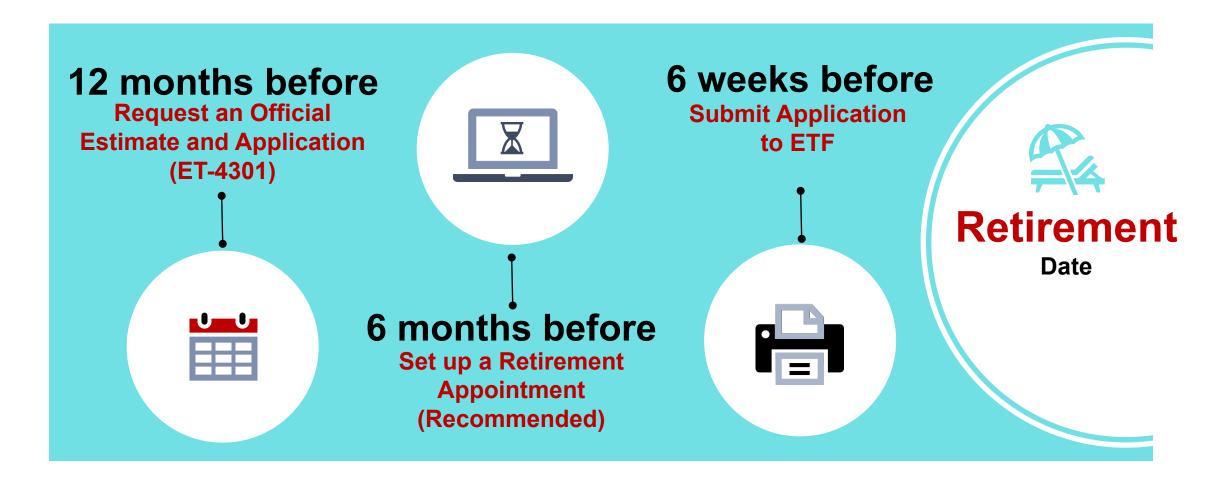

### Request an Official Estimate

- 12 months before minimum retirement age
- Request 1 time per year up to retirement
- An estimate shows:
  - Benefit calculation type & factors
  - Service and earnings
  - Benefit payment options

### **Applying for Retirement Timeline**