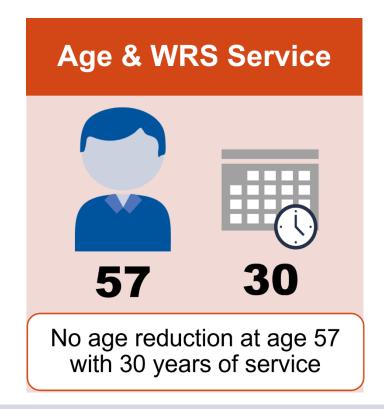

### Met Minimum Retirement Age

Retirement Ages for Formula Calculations

Use the WRS Retirement Calculator to find your age reduction