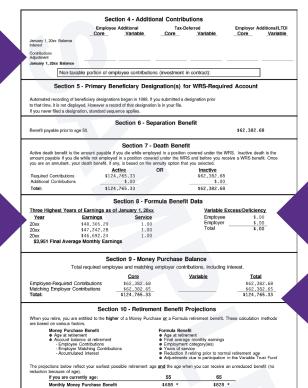

#### **Section 8 of Statement of Benefits**

#### **Variable Excess/Deficiency**

Employee \$4,097.53 Employer \$4,097.53 Total \$8.195.06

Variable Deficiency (behind)

For more information, see the <u>Variable Fund</u> video on the ETF website.

#### **Statement of Benefits:**

Section 5 - Primary Beneficiary Designation(s) for WRS-Required Account RECEIVED 09/19/14

 ${\sf FIRST\ NAME,\ MIDDLE\ INITIAL,\ LAST\ NAME}$ 