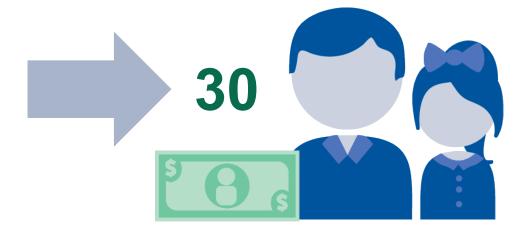

### **How Accelerated Payments Work**

#### **Accelerated Portion:**

(estimated Social Security)

**Actual Social Security** 

(may not be same as estimated)

\$1,200 / month \$800 / month