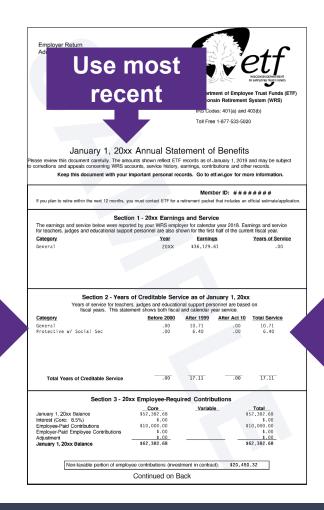

# **Information Needed From Annual Statement of Benefits**

Additional contributions

**Highest earnings** 

Years of service

\$1.005 \*

\*These unofficial amounts do not reflect future benefits. They are based on your account balances as of January 1, 2019. To project future retirement benefits using this statement, visit the Retirement Calculator at <a href="eff.wi.gov/calculator.htm">eff.wi.gov/calculator.htm</a>.

\* Amounts reflect the highest payment option available that does not protect a beneficiary. At retirement, you will be given other options that do provide death benefits.

\* If your earnings or monthly benefit exceeds federal limits under IRC 401(a)(17) or 415(b), your final retirement benefit may be restricted. This determination can only be made upon retirement.

\*These projections do not include any applicable voluntary additional contributions in Section 4.

\$1,182 \*

Monthly Formula Benefit

Variable excess or deficiency

Money purchase total

**Employment** 

categories