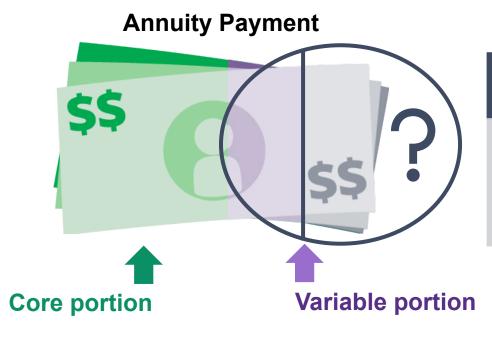

# WRS Annuity Adjustments and the Variable Fund

### Core Annuity Adjustment

Positive or negative amount adjusted\* above the Core floor payment amount

#### Variable Annuity Adjustment

Positive or negative adjustments\* made to Variable payment, **no** Variable payment floor

<sup>\*</sup>Adjustments based on investment performance

| Preparing | Applying | Retired |