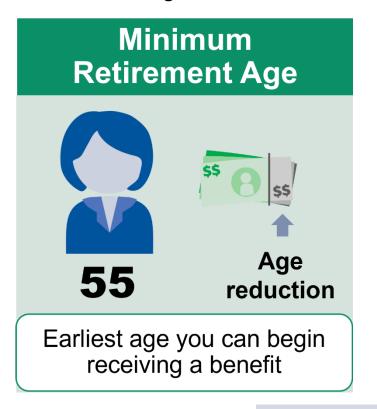

### Met Minimum Retirement Age

Retirement Ages for Formula Calculations

Use the WRS Retirement Calculator to find your age reduction