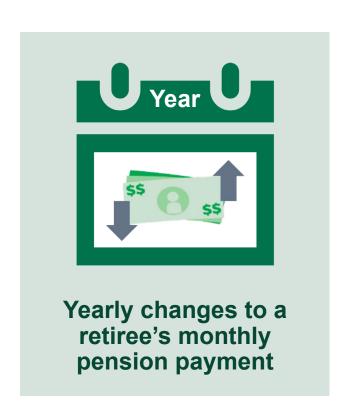

payments stop upon your death



Non-spouse survivor may not be 19+ years younger than you

## 100% Continued to Named Survivor with 180 Payments Guaranteed





Retiring Before 62?



### **How Accelerated Payments Work**



#### **Accelerated Portion:**

(estimated Social Security)



**Actual Social Security** 

(may not be same as estimated)



\$1,200 / month \$800 / month



#### Don't forget to:

- Sign and date the form
- Make a copy of your application for your records

#### **Choose 1 of 3 ways to submit:**





Do Not Send to Your Employer

### **Drop Off at ETF**

Drop Box



Or 8th Floor

Wisconsin Dept. of Employee Trust Funds Hill Farms State Office Bldg 4822 Madison Yards Way Madison, WI 53705-9100

## Changing Your Annuity Payment Option







### **Annuity Adjustment**







## **Annuity & Taxes**

- No Medicare or Social Security taxes (only payable on earned income)
- State & Federal Taxed, ETF can only withhold for Wisconsin
- Change tax withholding status at anytime
- 1099-R sent in January



### Returning to Work





### **Return to Work Annuity Limitations**

#### **Keep Annuity**

- 1. Expected to work less than 12 months **OR**
- 2. Stay under 2/3 of full time:
  - 880 hours for teachers and school district employees
  - 1,200 hours for other employment categories

#### **Suspend Annuity**

- 2/3 or more of full time for a year or longer
- Become WRS eligible
- Work with your employer if your plan changes

#### **More Information**



Information for Rehired
Annuitants (ET-4105)





## How to Use ETF's Online Retirement Calculator

Link to the